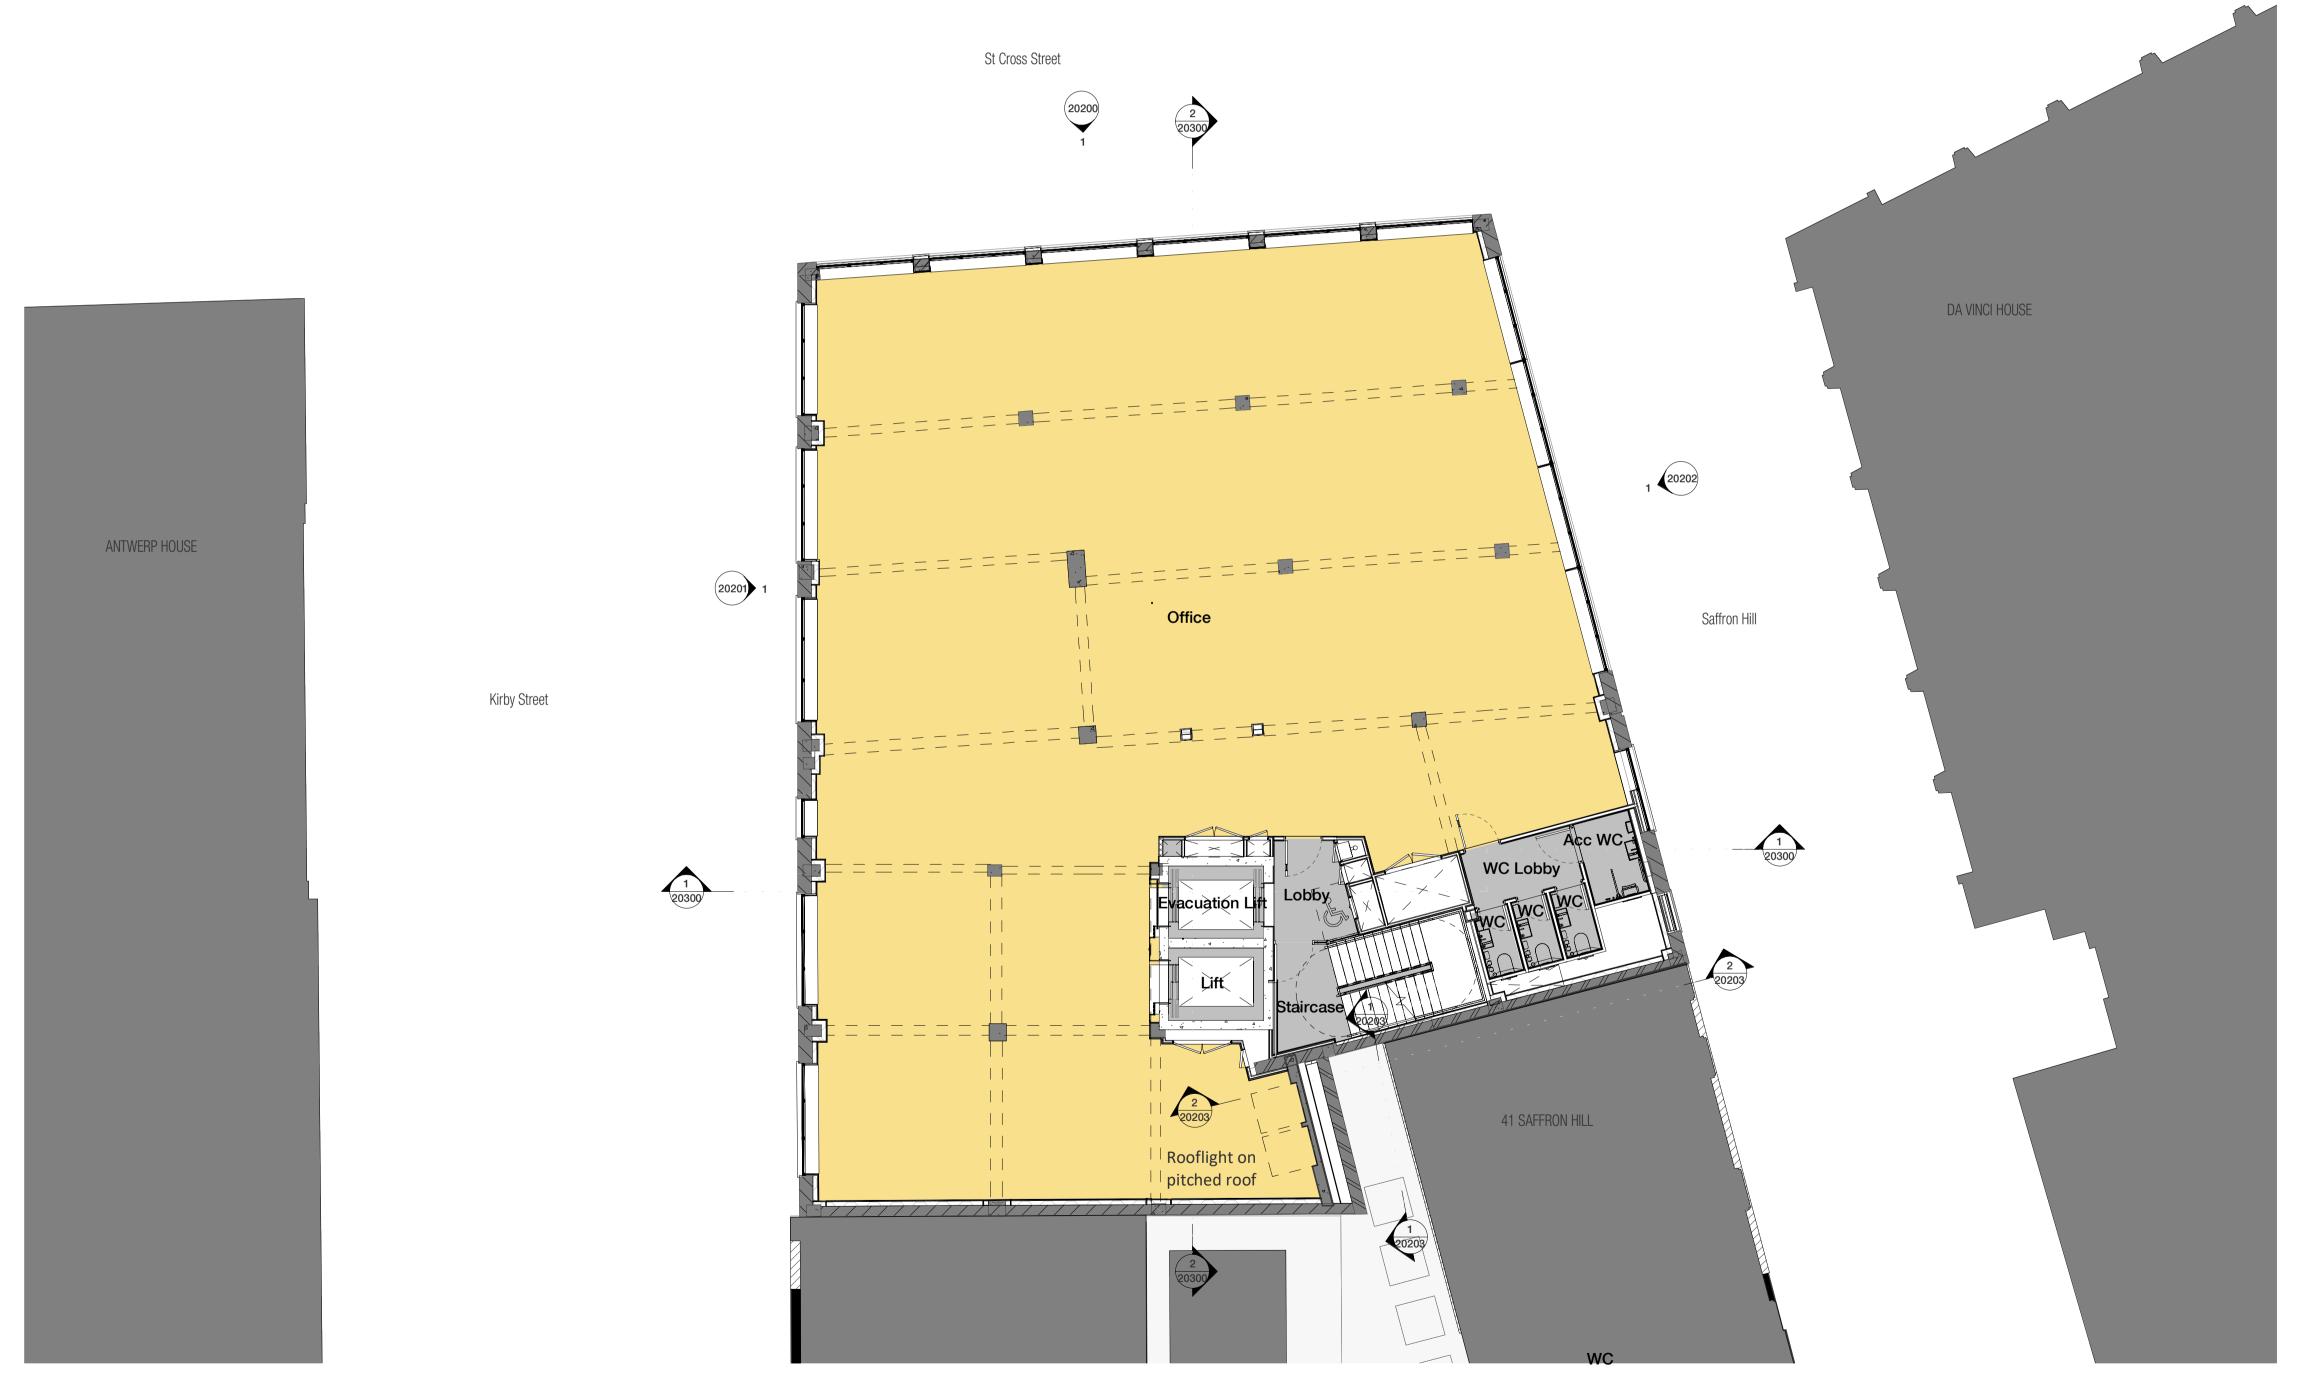

**Proposed First Floor** 

1:100

0 1 2 5 10 m

1:100

INFORMATION CONTAINED IN THIS DRAWNG IS THE SOLE COPYRIGHT OF DLA ARCHITECTURE LTD AND IS NOT TO BE REPRODUCED WITHOUT PERMISSION

DO NOT SCALE, REFER TO FIGURED DIMENSIONS ONLY

P4 - Planning amendment

REVISIONS

P1 - Issued for Information 17/10/22
P2 - Planning Application 28/10/22

Plan Fill Legend - Proposed

Office
Affordable Office
Reception
Back of the house / Secondary

NORTH

1 Naoroji Street | Clerkenwell | London WC1X OGB 0207 553 3030

www.dla-architecture.co.uk
PROJECT

20 KIRBY STREET
LONDON EC1N 8FA

TITLE

PROPOSED FIRST FLOOR PLAN
GA PLANS

As indicated @ A1 DATE 28/10/22