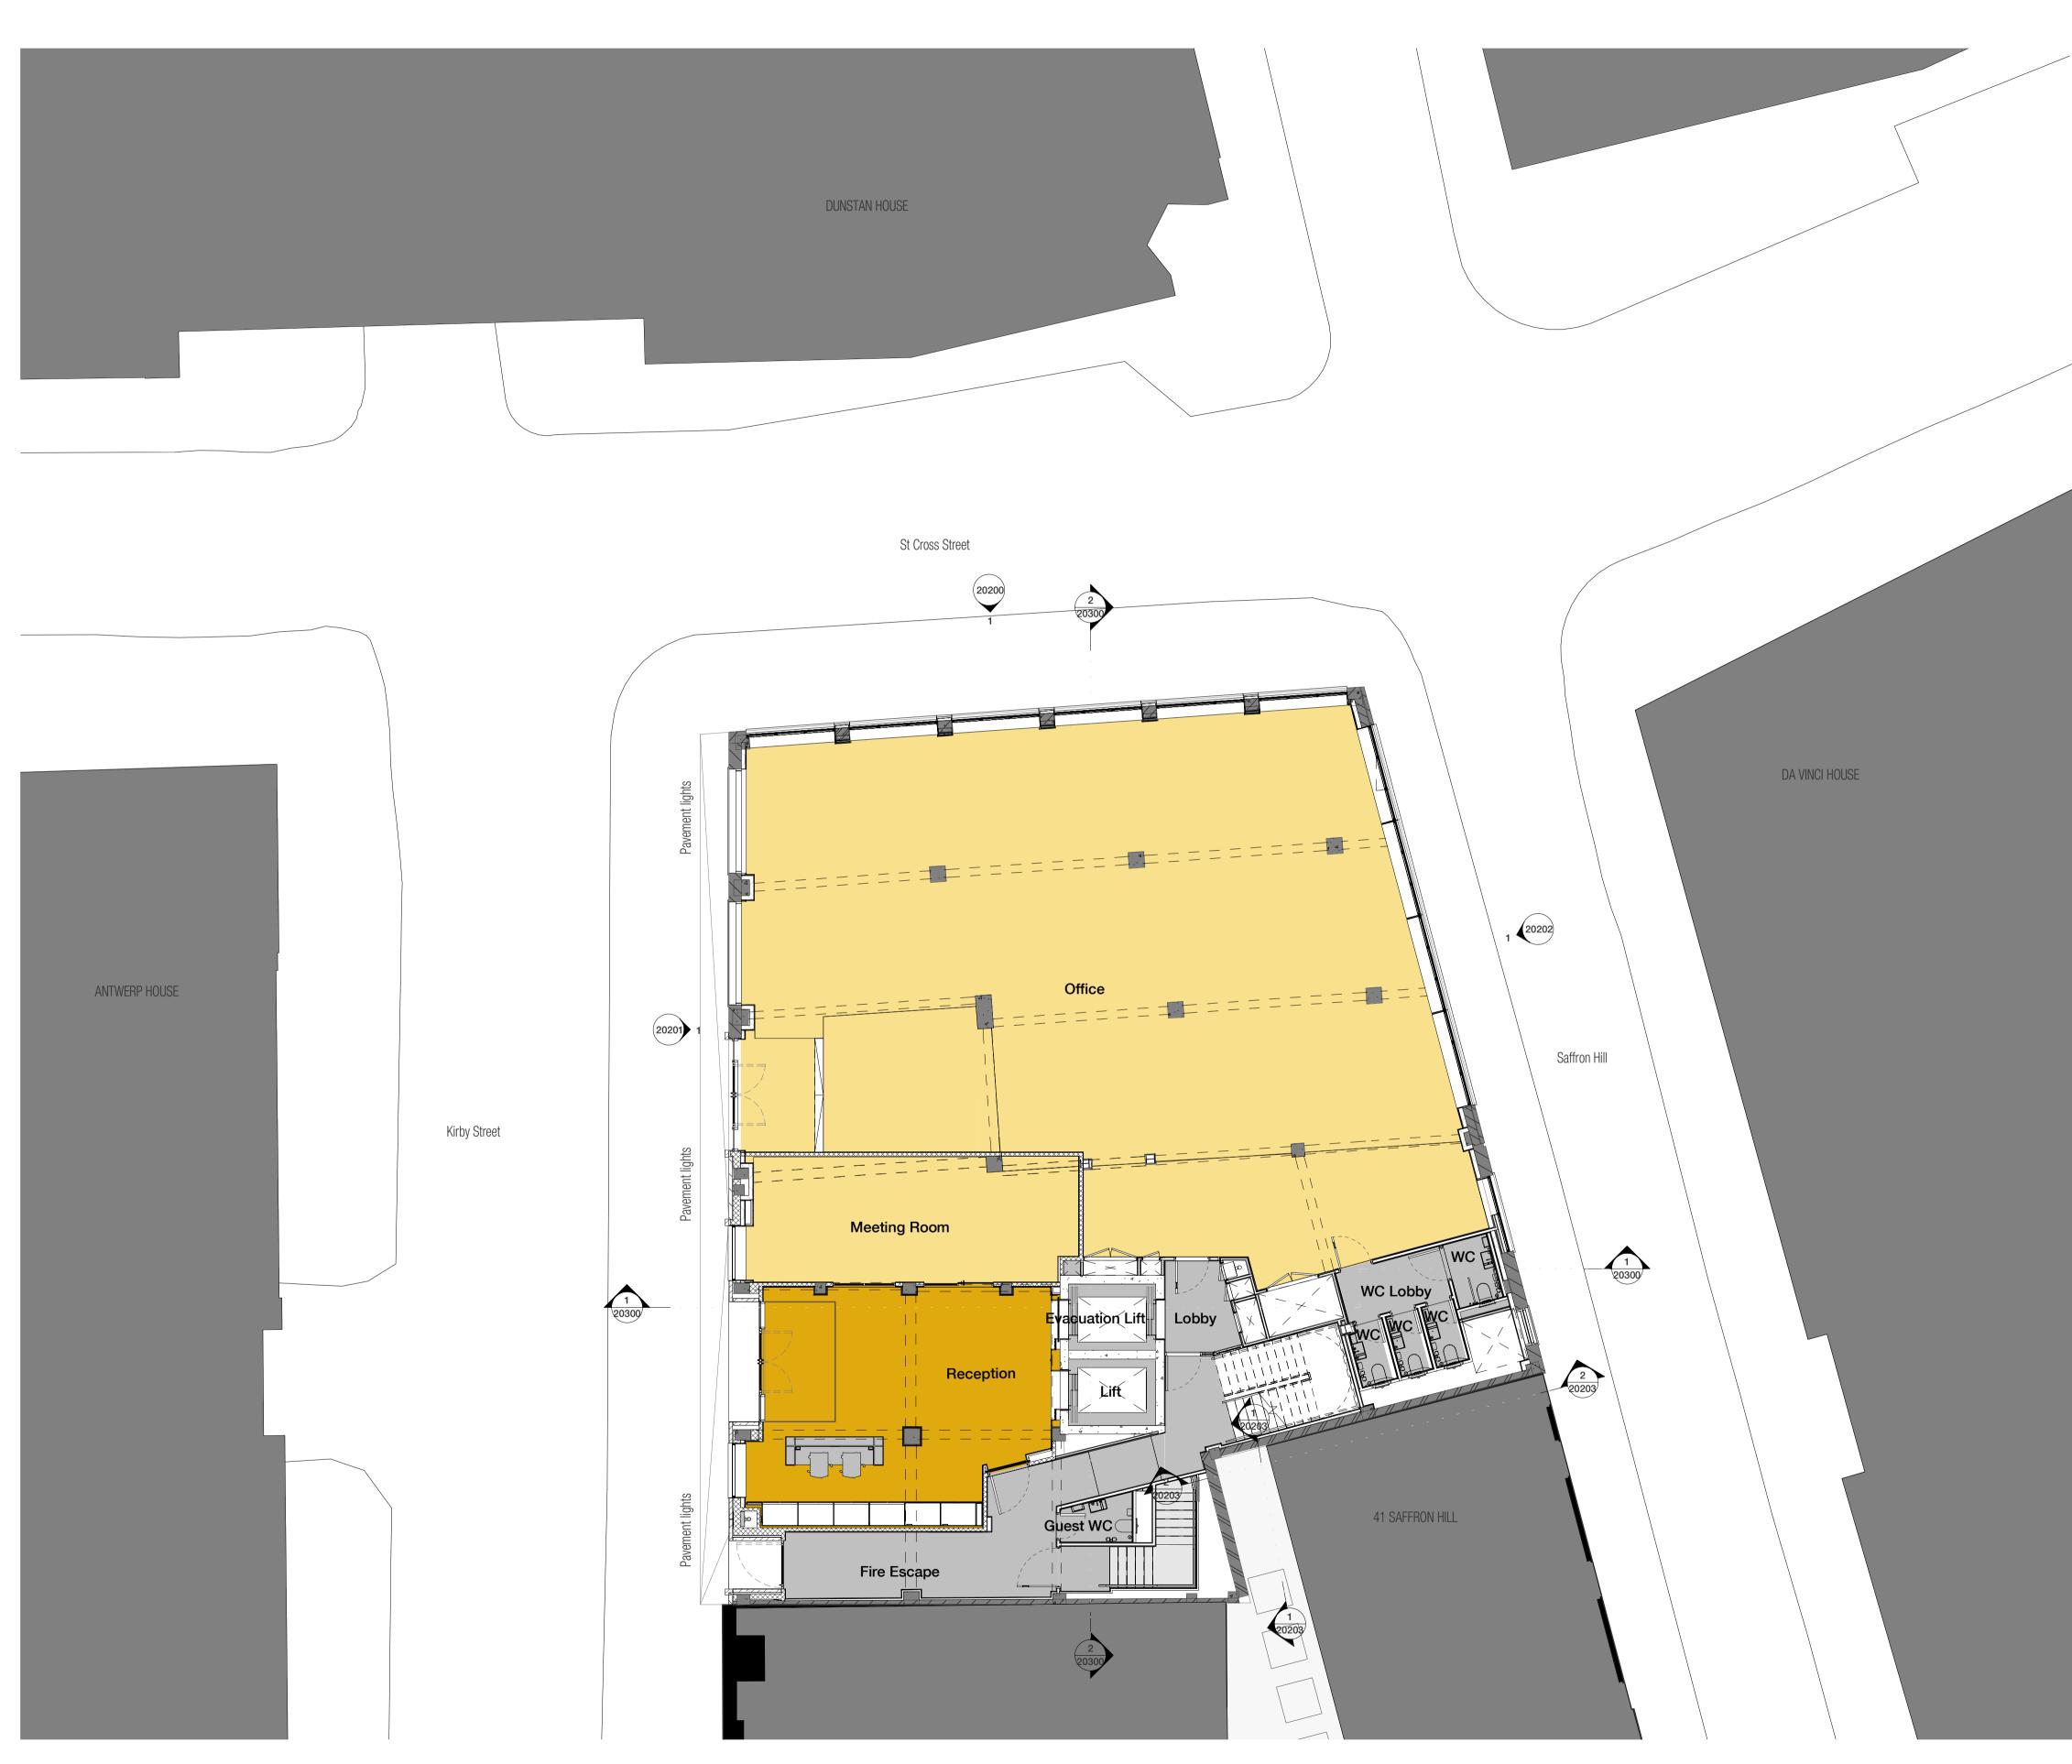

**Proposed Ground Floor** 1:100

0 1 2

INFORMATION CONTAINED IN THIS DRAWNG IS THE SOLE COPYRIGHT OF DLA ARCHITECTURE LTD AND IS NOT TO BE REPRODUCED WITHOUT PERMISSION

DO NOT SCALE, REFER TO FIGURED DIMENSIONS ONLY

### REVISIONS

P1 - Issued for Information P2 - Planning Application P4 - Planning amendment

17/10/22 28/10/22 16/01/25

Plan Fill Legend - Proposed

Office
Affordable Office
Reception
Back of the house / Secondary

# PROPOSED GROUND FLOOR GA PLANS

| scale             |                 |  |       | DATE            |          |                 |
|-------------------|-----------------|--|-------|-----------------|----------|-----------------|
| As indicated @ A1 |                 |  |       | <b>19/10/22</b> |          |                 |
| DLA REF           |                 |  | drawn |                 | reviewed |                 |
| 2022-057          |                 |  | JL    |                 | SM       |                 |
| project<br>20KS   | origin'r<br>DLA |  |       | =               |          | NUMBER<br>20100 |