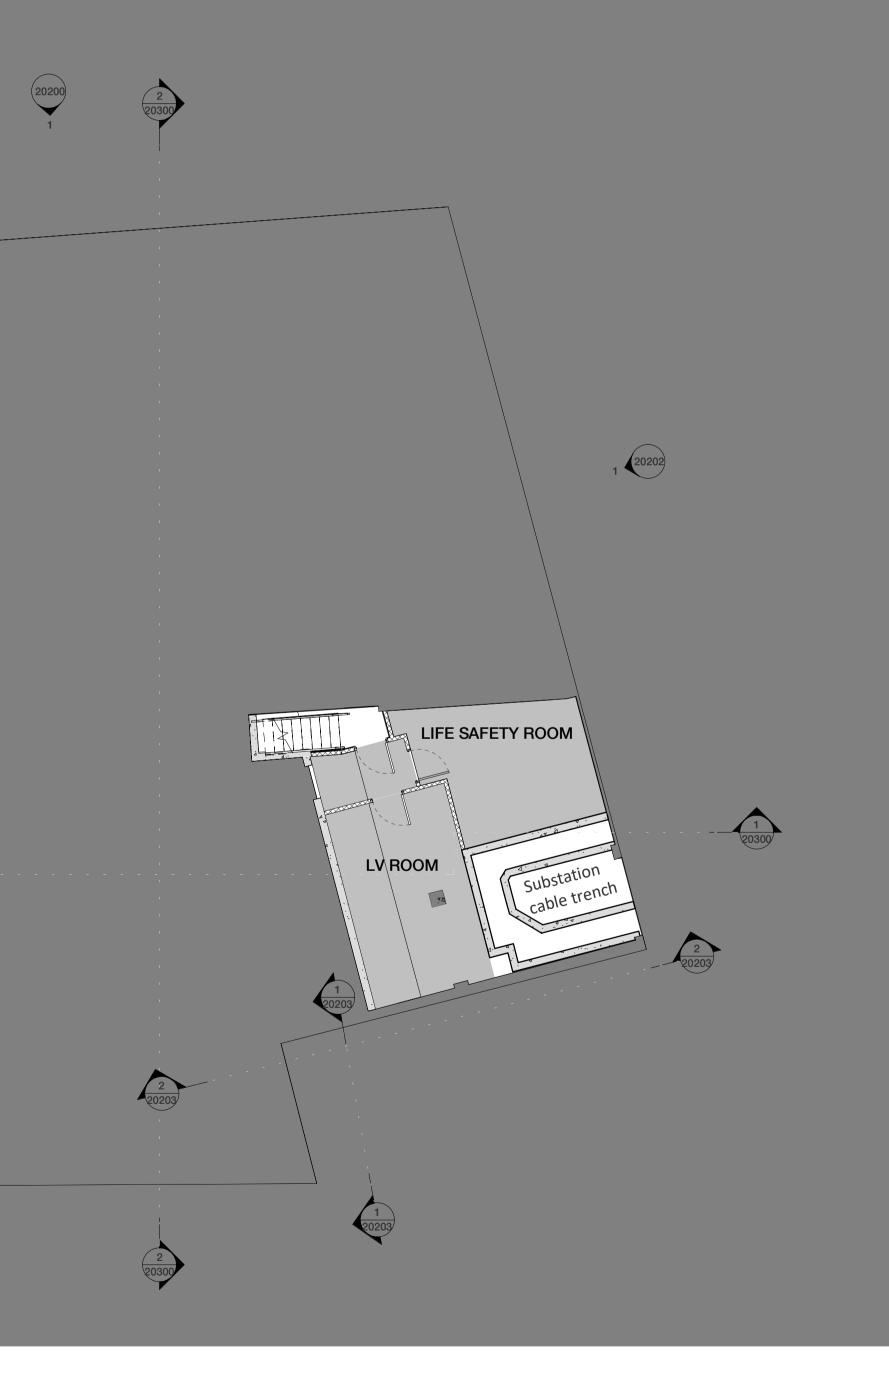

**Proposed Basement Floor** 1 : 100

INFORMATION CONTAINED IN THIS DRAWNG IS THE SOLE COPYRIGHT OF DLA ARCHITECTURE LTD AND IS NOT TO BE REPRODUCED WITHOUT PERMISSION

DO NOT SCALE, REFER TO FIGURED DIMENSIONS ONLY

## TITLE PROPOSED BASEMENT GA PLANS

| scale             |                 |  |  | DATE            |  |                 |
|-------------------|-----------------|--|--|-----------------|--|-----------------|
| As indicated @ A1 |                 |  |  | <b>19/10/22</b> |  |                 |
| DLA REF           |                 |  |  | drawn           |  | reviewed        |
| 2022-057          |                 |  |  | JL              |  | SM              |
| project<br>20KS   | origin'r<br>DLA |  |  | –               |  | NUMBER<br>20098 |