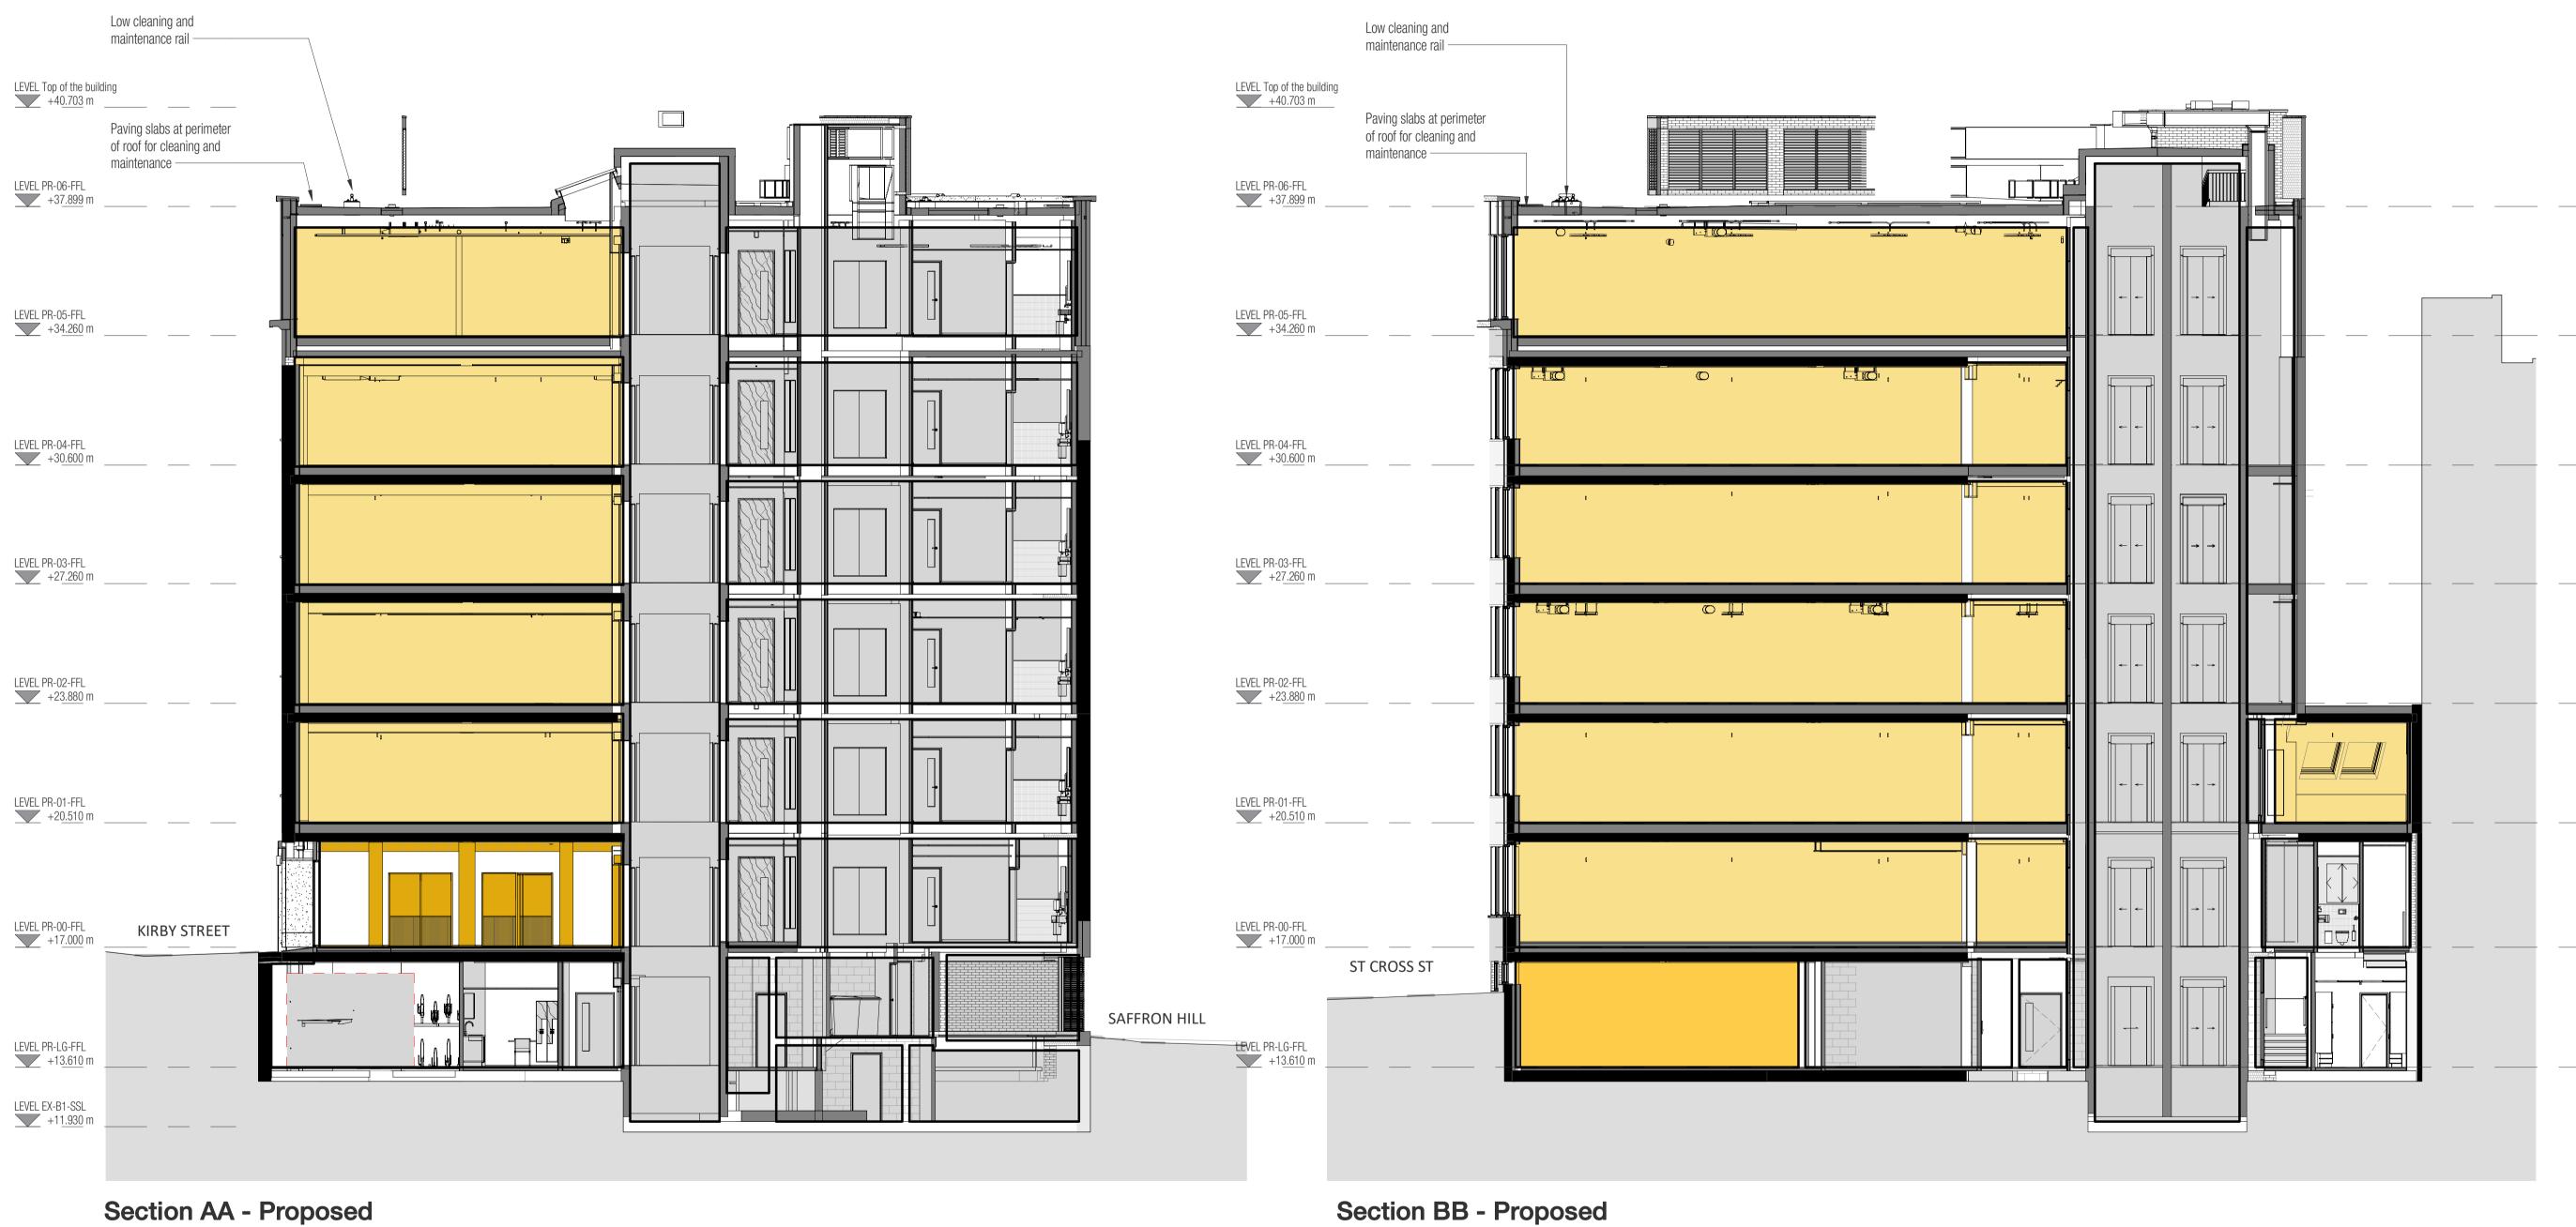

INFORMATION CONTAINED IN THIS DRAWNG IS THE SOLE COPYRIGHT OF DLA ARCHITECTURE LTD AND IS NOT TO BE REPRODUCED WITHOUT PERMISSION

DO NOT SCALE, REFER TO FIGURED DIMENSIONS ONLY

REVISIONS

Plan Fill Legend - Proposed

Affordable Office Reception

Back of the house / Secondary

**NOTE: FACADE WORKS** 

**NOTE: PLANNING** 

ALL EXISTING BRICKWORK IS CLEANED PRIOR TO VISUAL INSPECTION. EXTENT OF REPOINTING / REPAIRING / REPLACING TO BE REVIEWED FOLLOWING INSPECTION. BRICKWORK PERFORMANCE ENSURED AS A MINIMUM.

LINTELS WITHIN MASONRY ARE RETAINED AND REPAIRED TO ENSURE CONTINUED FUNCTION (REPLACEMENTS MAY BE REQUIRED). NEW MATCHING LINTELS ARE PROVIDED WHERE OPENINGS ARE MODIFIED.

NOT FOR CONSTRUCTION. DRAWING IS SUBJECT TO FURTHER SITE SURVEY, AND DOES NOT IMPLY CONFIRMATION OF LEGAL BOUNDARIES OR TITLE. DESIGN SUBJECT TO NECESSARY DESIGN DEVELOPMENT IN ORDER TO ACHIEVE ALL STATUTORY APPROVALS.

TITLE **GA SECTIONS** 

PROJECT

www.dla-architecture.co.uk

20 KIRBY STREET

LONDON EC1N 8FA

As indicated @ A1 DATE 28/10/22

DLA REF DRAWN REVIEWED 2022-057

PROJECT ORIGIN'R ZONE LEVEL TYPE ROLE NUMBER 20KS DLA ZZ ZZ DR A **20300** 