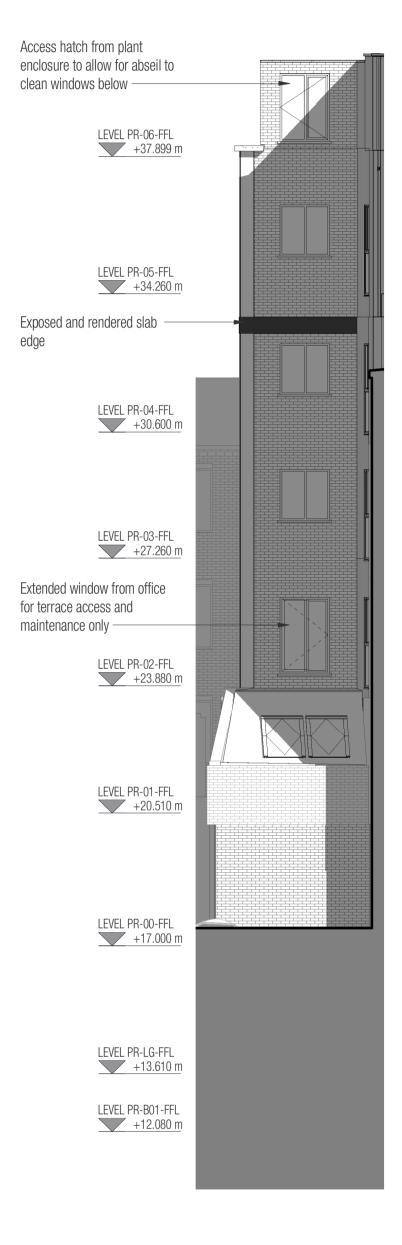

**Internal Elevation AA - Proposed** 1:100

## NOTE: FACADE WORKS

ALL EXISTING BRICKWORK IS CLEANED PRIOR TO VISUAL INSPECTION. EXTENT OF REPOINTING / REPAIRING / REPLACING TO BE REVIEWED FOLLOWING INSPECTION. BRICKWORK PERFORMANCE ENSURED AS A MINIMUM.

LINTELS WITHIN MASONRY ARE RETAINED AND REPAIRED TO ENSURE CONTINUED FUNCTION (REPLACEMENTS MAY BE REQUIRED). NEW MATCHING LINTELS ARE PROVIDED WHERE OPENINGS ARE MODIFIED.