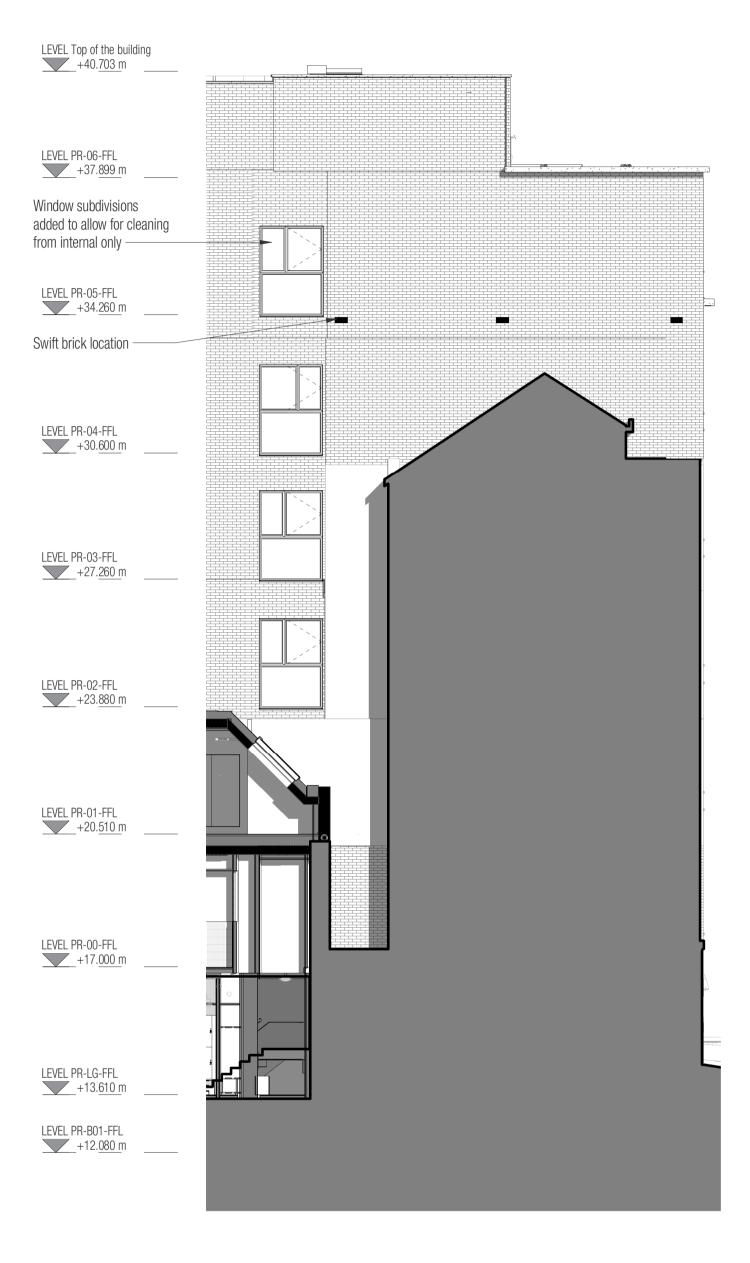

# **Internal Elevation BB - Proposed** 1:100

INFORMATION CONTAINED IN THIS DRAWNG IS THE SOLE COPYRIGHT OF DLA ARCHITECTURE LTD AND IS NOT TO BE REPRODUCED WITHOUT PERMISSION

DO NOT SCALE, REFER TO FIGURED DIMENSIONS ONLY

## NOTE: FACADE WORKS

ALL EXISTING BRICKWORK IS CLEANED PRIOR TO VISUAL INSPECTION. EXTENT OF REPOINTING / REPAIRING / REPLACING TO BE REVIEWED FOLLOWING INSPECTION. BRICKWORK PERFORMANCE ENSURED AS A MINIMUM.

LINTELS WITHIN MASONRY ARE RETAINED AND REPAIRED TO ENSURE CONTINUED FUNCTION (REPLACEMENTS MAY BE REQUIRED). NEW MATCHING LINTELS ARE PROVIDED WHERE OPENINGS ARE MODIFIED.