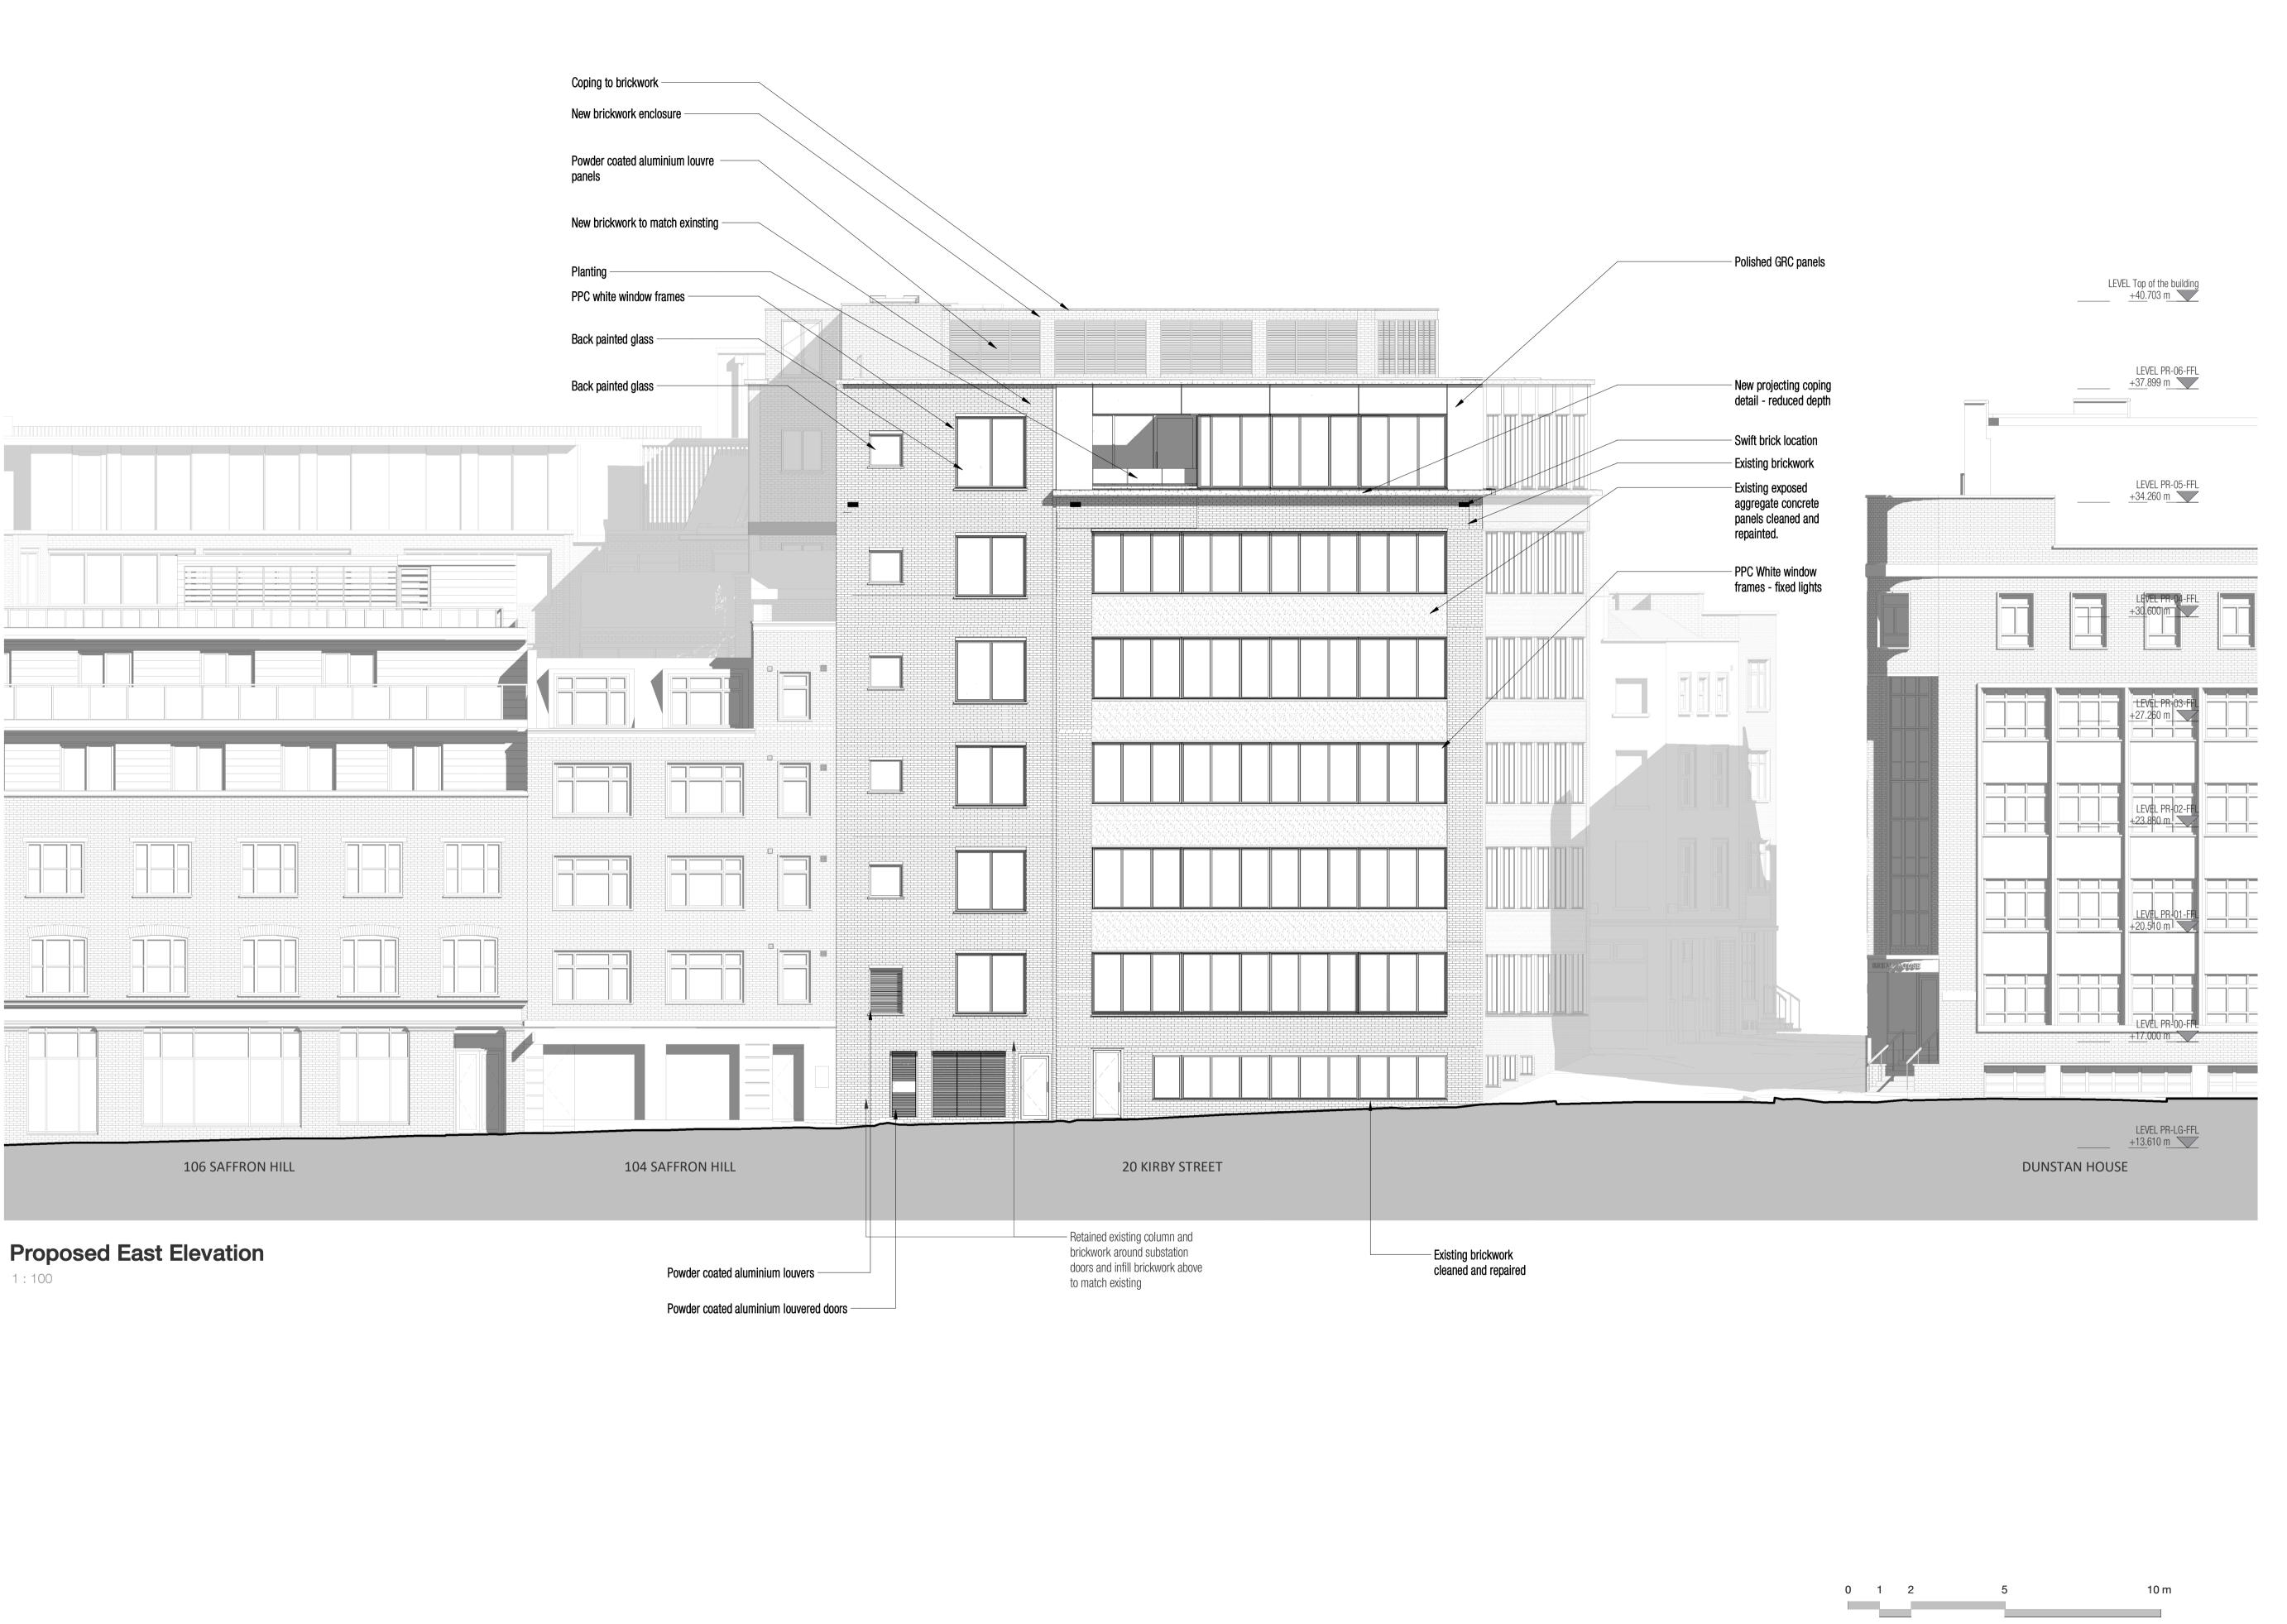

## **NOTE: FACADE WORKS**

ALL EXISTING BRICKWORK IS CLEANED PRIOR TO VISUAL INSPECTION. EXTENT OF REPOINTING / REPAIRING / REPLACING TO BE REVIEWED FOLLOWING INSPECTION. BRICKWORK PERFORMANCE ENSURED AS A MINIMUM.

LINTELS WITHIN MASONRY ARE RETAINED AND REPAIRED TO ENSURE CONTINUED FUNCTION (REPLACEMENTS MAY BE REQUIRED). NEW MATCHING LINTELS ARE PROVIDED WHERE OPENINGS ARE MODIFIED.

1 Naoroji Street | Clerkenwell | London WC1X OGB 0207 553 3030 www.dla-architecture.co.uk

PROJECT

**20 KIRBY STREET** LONDON EC1N 8FA

**GA ELEVATIONS - EAST SAFFRON HILL** 

As indicated @ A1 28/10/22

DLA REF 2022-057