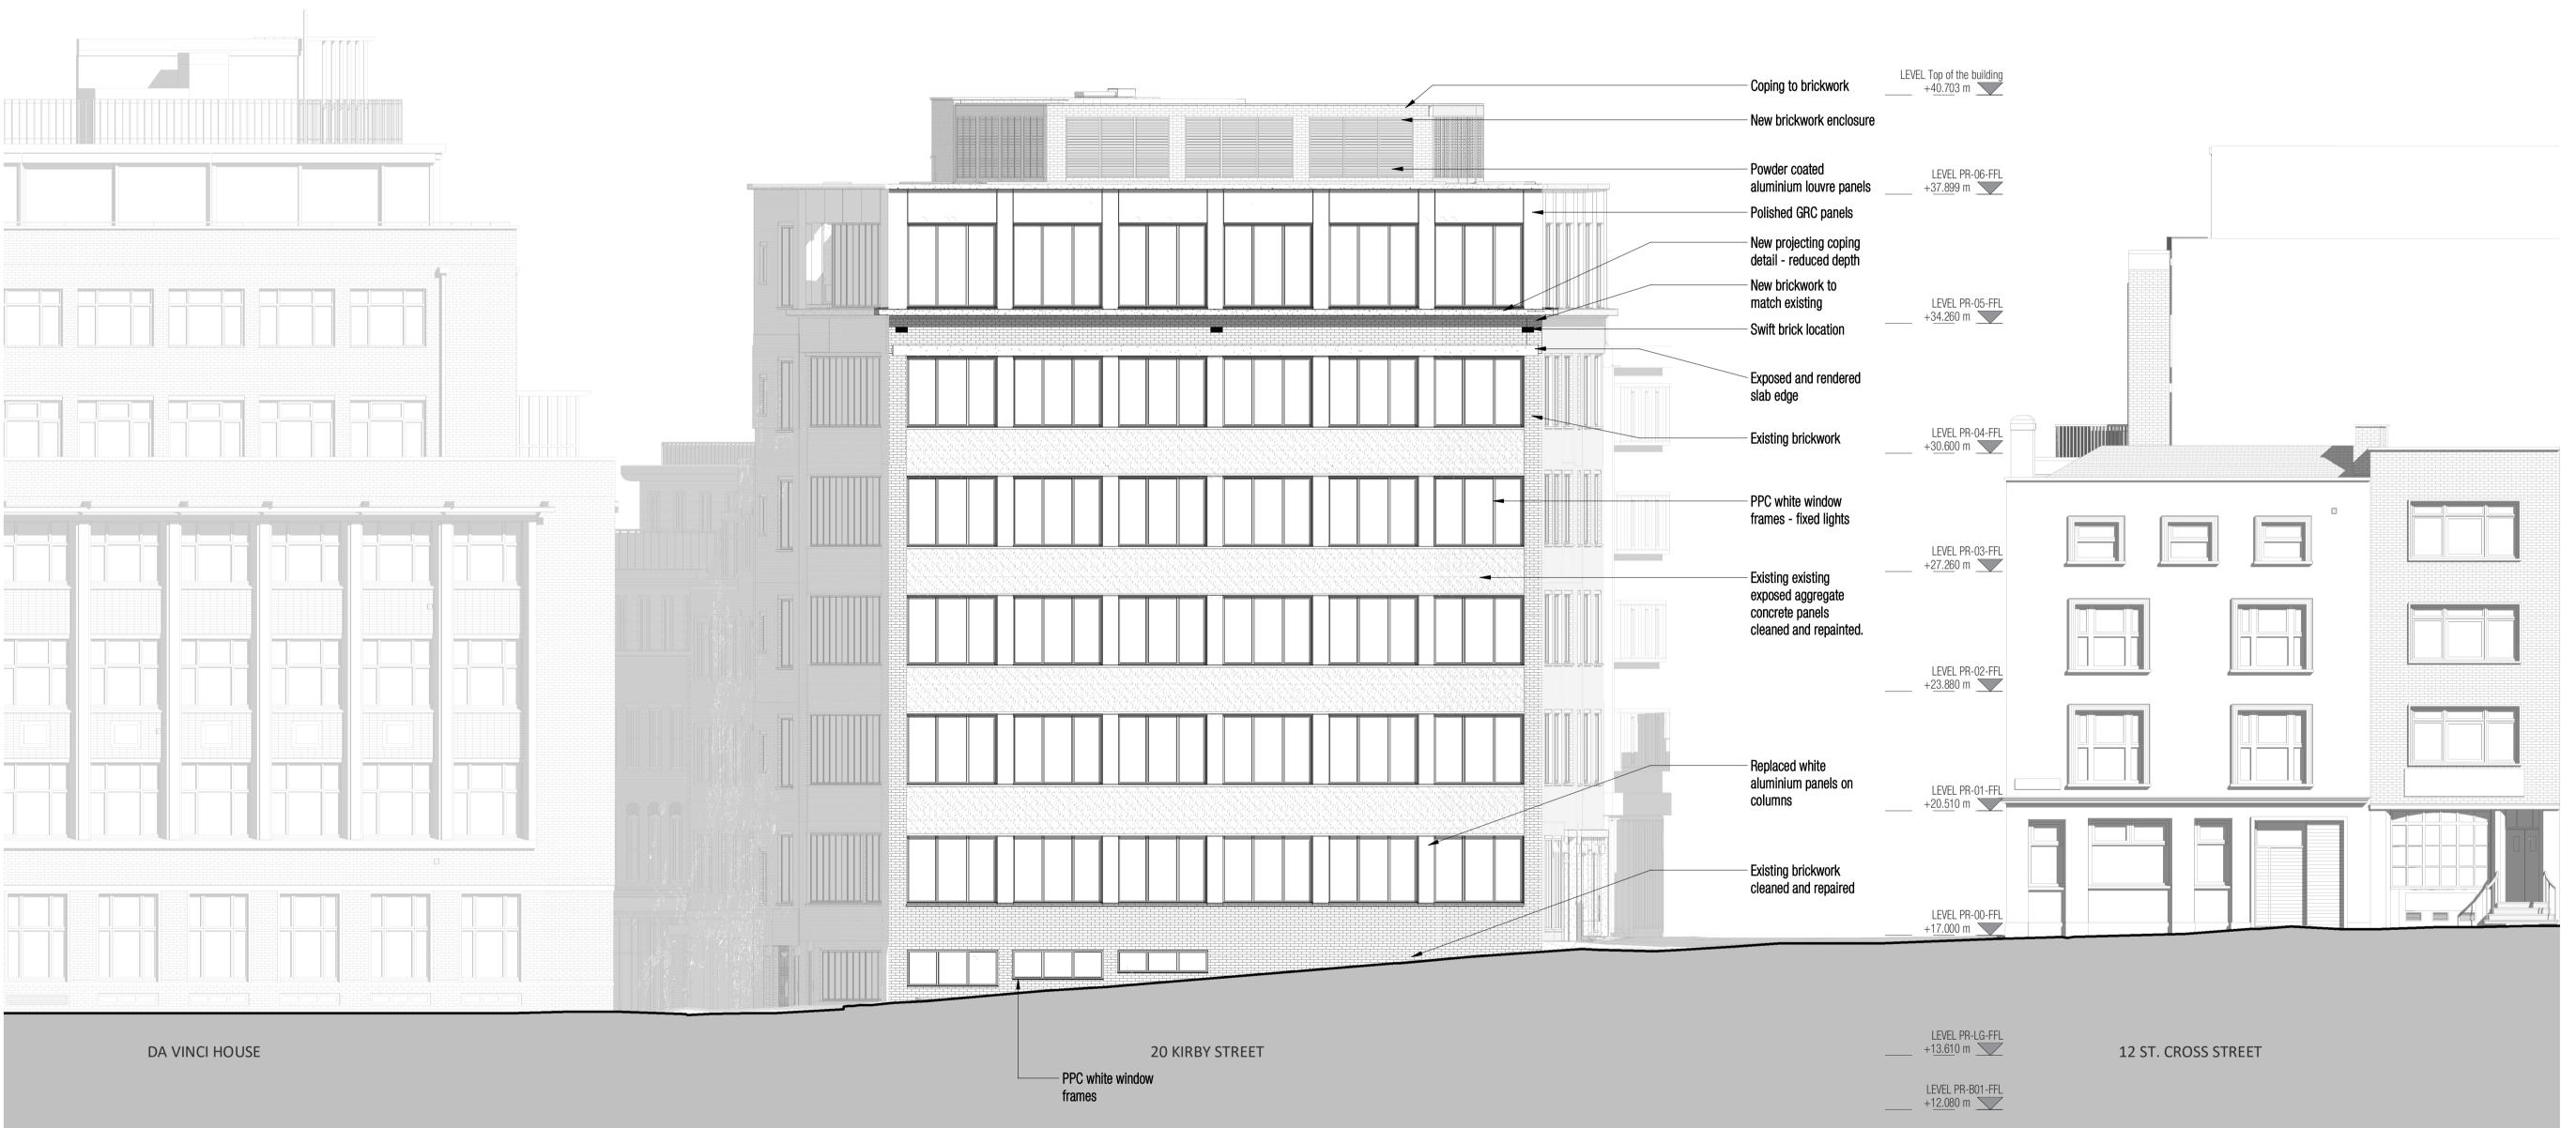

## **Proposed North Elevation**

1:100

INFORMATION CONTAINED IN THIS DRAWNG IS THE SOLE COPYRIGHT OF DLA ARCHITECTURE LTD AND IS NOT TO BE REPRODUCED WITHOUT PERMISSION

DO NOT SCALE, REFER TO FIGURED DIMENSIONS ONLY

## **NOTE: FACADE WORKS**

ALL EXISTING BRICKWORK IS CLEANED PRIOR TO VISUAL INSPECTION. EXTENT OF REPOINTING / REPAIRING / REPLACING TO BE REVIEWED FOLLOWING INSPECTION. BRICKWORK PERFORMANCE ENSURED AS A MINIMUM.

LINTELS WITHIN MASONRY ARE RETAINED AND REPAIRED TO ENSURE CONTINUED FUNCTION (REPLACEMENTS MAY BE REQUIRED). NEW MATCHING LINTELS ARE PROVIDED WHERE OPENINGS ARE MODIFIED.

1 Naoroji Street | Clerkenwell | London WC1X OGB 0207 553 3030

PROJECT 20 KIRBY STREET

LONDON EC1N 8FA

www.dla-architecture.co.uk

**GA ELEVATIONS - NORTH** ST. CROSS STREET

As indicated @ A1 28/10/22

DLA REF DRAWN REVIEWED 2022-057 JL AA