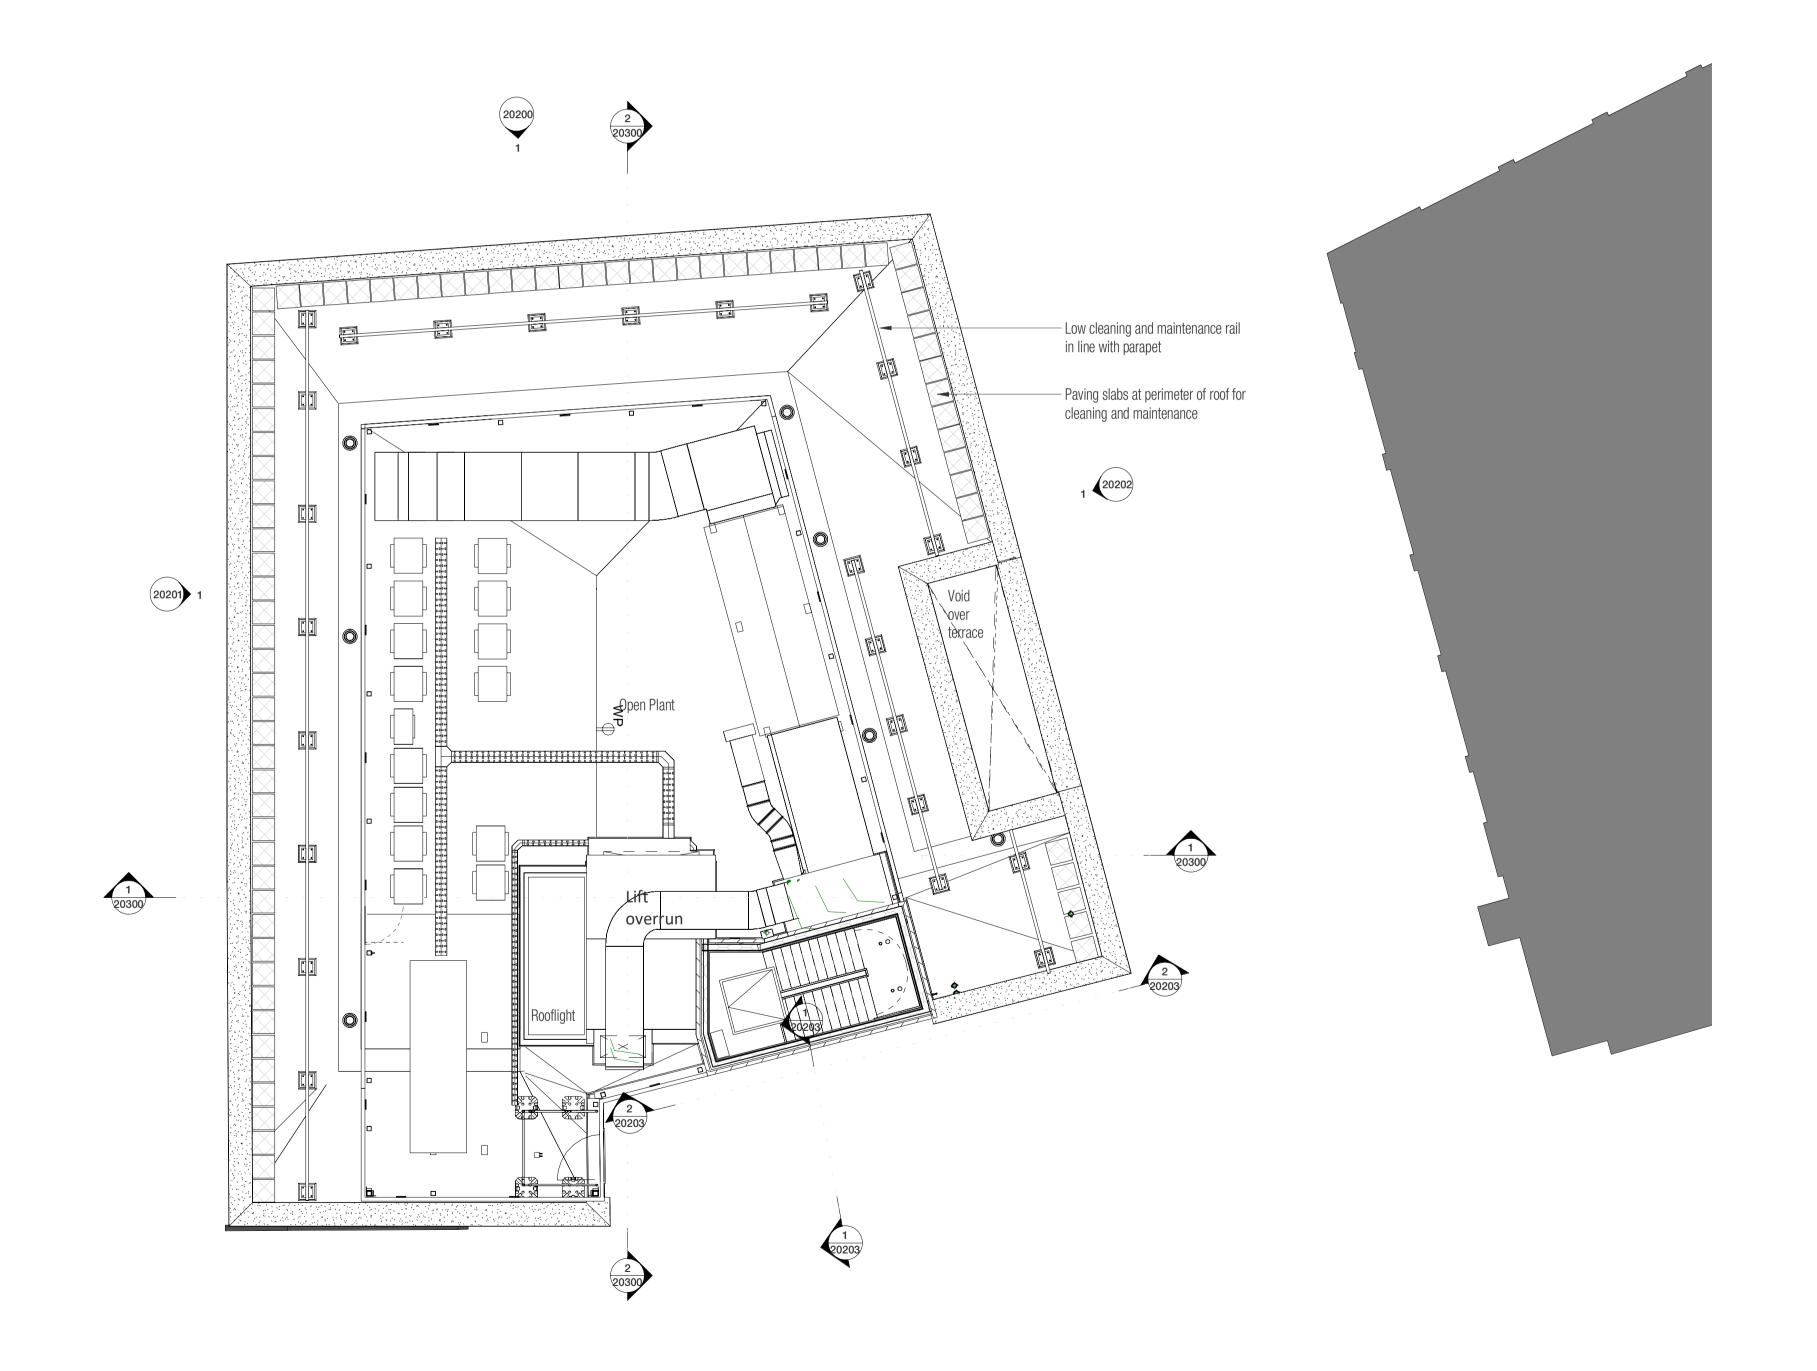

**Proposed Roof Plan** 

1:100

10 m 1:100

INFORMATION CONTAINED IN THIS DRAWNG IS THE SOLE COPYRIGHT OF DLA ARCHITECTURE LTD AND IS NOT TO BE REPRODUCED WITHOUT PERMISSION

DO NOT SCALE, REFER TO FIGURED DIMENSIONS ONLY

NORTH

1 Naoroji Street | Clerkenwell | London WC1X OGB 0207 553 3030

www.dla-architecture.co.uk PROJECT **20 KIRBY STREET** 

LONDON EC1N 8FA

PROPOSED ROOF PLAN **GA PLANS** 

As indicated @ A1 28/10/22

DLA REF DRAWN REVIEWED 2022-057