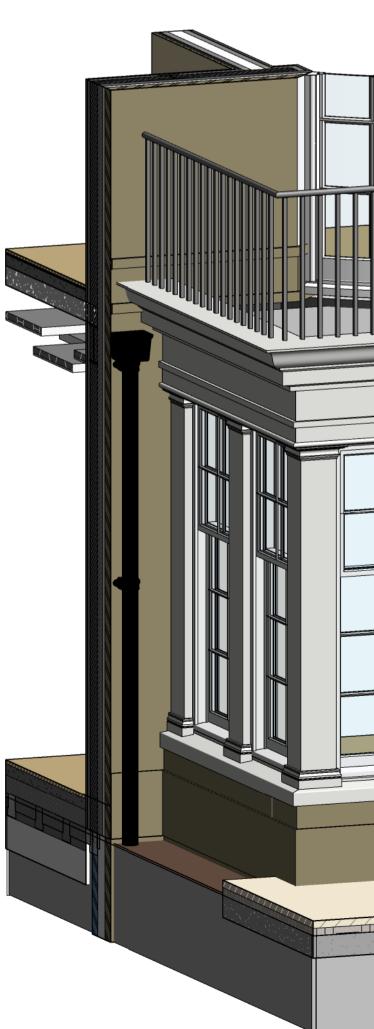

**Orangery South Easthe Elevation**ng sizes 1:25

Orangery South West Elevation 1:25

Orangery North West Elevation

This drawing is protected under Copyright and at no time should any portion of this drawing be reproduced or copied without the permission of the Architect or copied without the permission of the Architect (Design Copyright Act 1968) This drawing must not be used for purposes other than that for which it was provided. It is supplied without liability for any errors or omissions. Drawings only to be scaled for planning application purposes, all dimensions to be checked on site. All drawings subject to Statutory Authority Approval. Notes:

## TENDER

project: **7 Redington Gardens** London NW3 7RU

status:

drawing title:

**Orangery Elevations** 

date: scale: 1:25 09/19/23 dwg no: rev no: 2252-TD-627 0