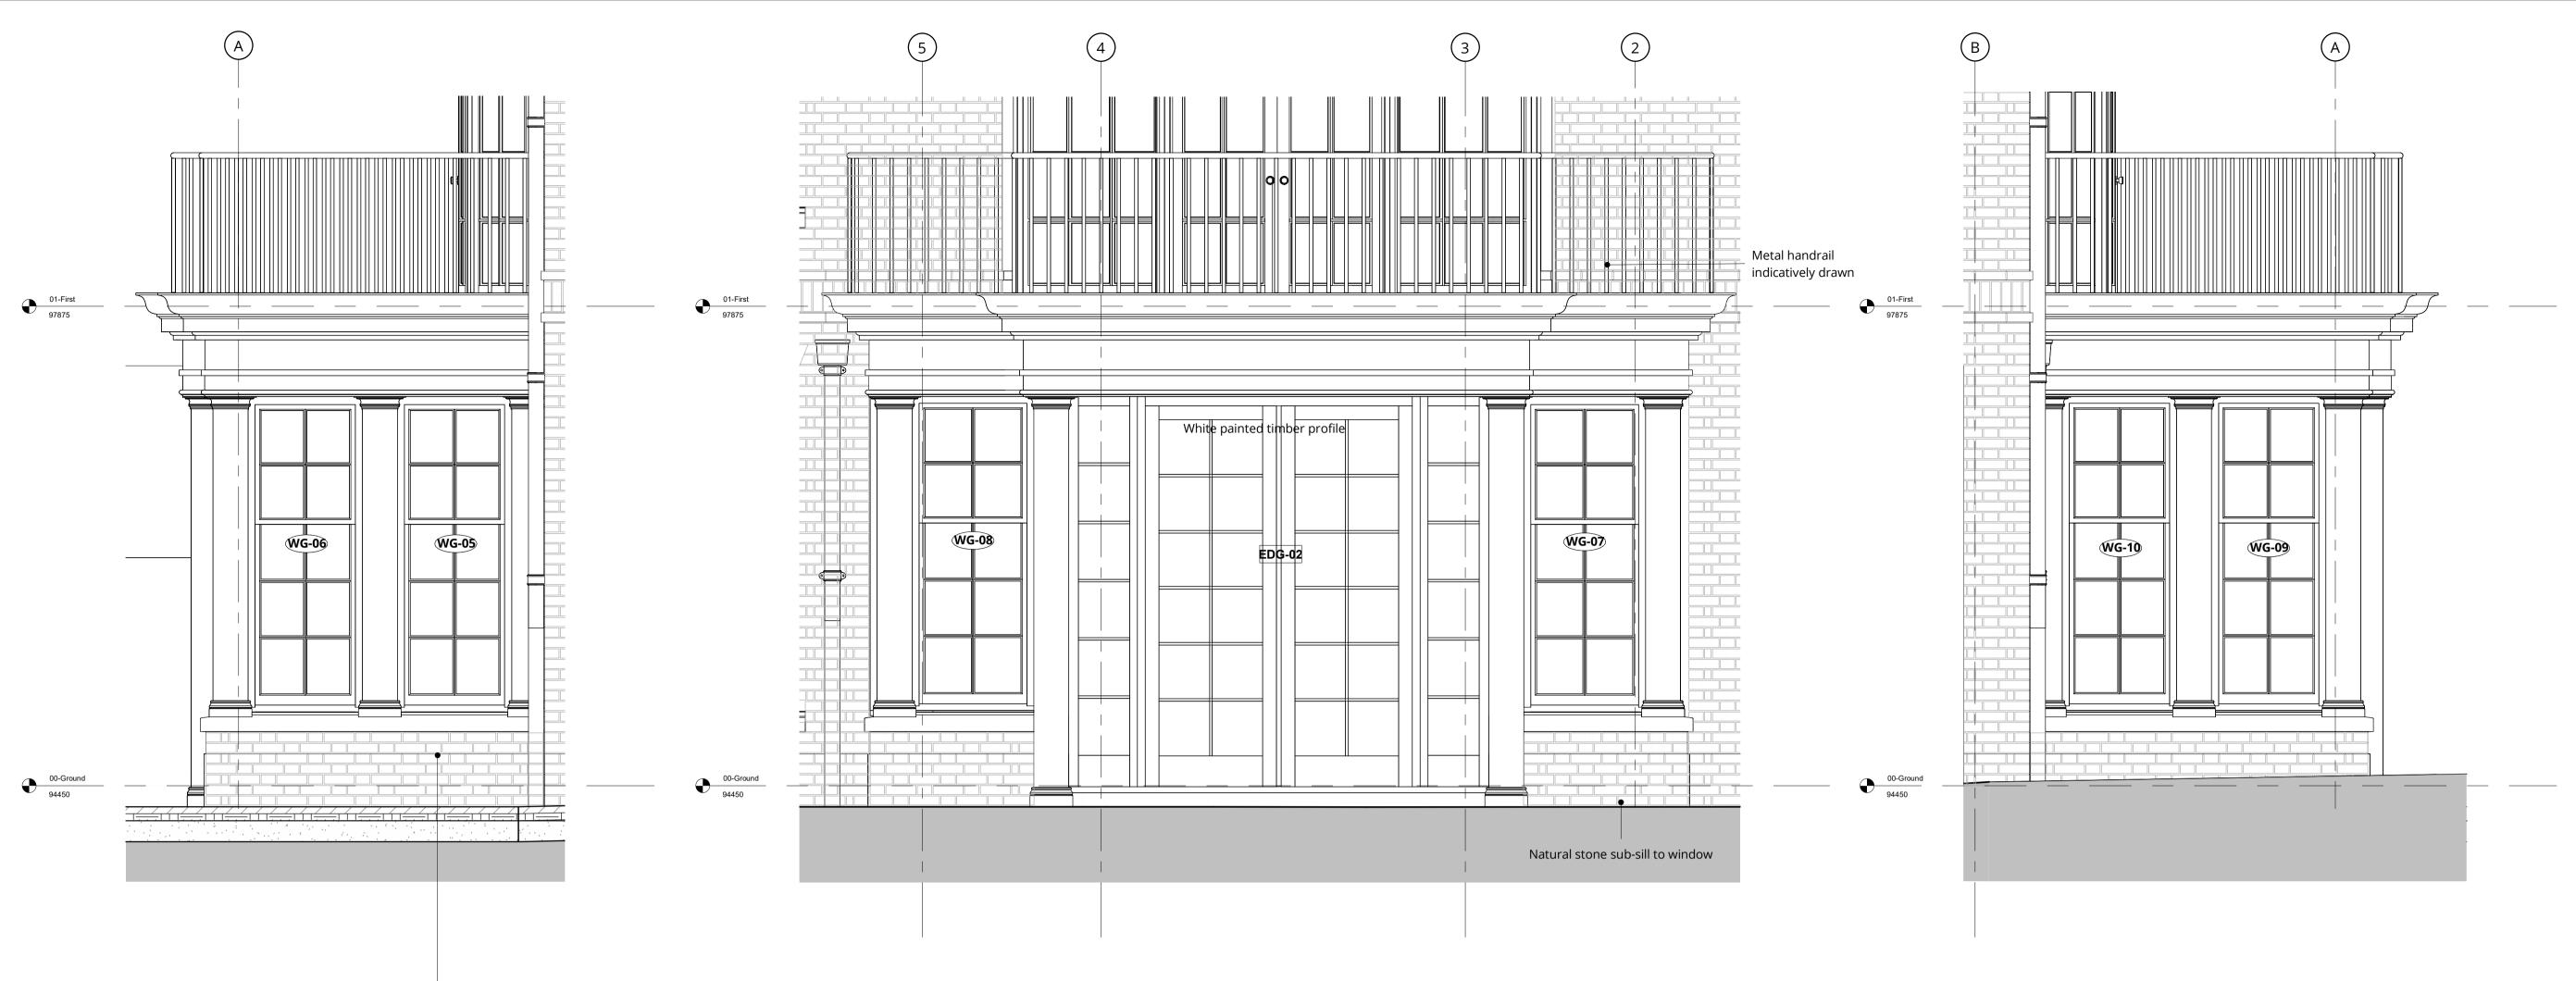

**Orangery South Easthe Elevation**ng sizes 1:25

Orangery South West Elevation 1:25

Orangery North West Elevation

This drawing is protected under Copyright and at no time should any portion of this drawing be reproduced or copied without the permission of the Architect or copied without the permission of the Architect (Design Copyright Act 1968) This drawing must not be used for purposes other than that for which it was provided. It is supplied without liability for any errors or omissions. Drawings only to be scaled for planning application purposes, all dimensions to be checked on site. All drawings subject to Statutory Authority Approval. Notes:

## TENDER

project: **7 Redington Gardens** London NW3 7RU

status:

drawing title:

**Orangery Elevations** 

date: scale: 1:25 09/19/23 dwg no: rev no: 2252-TD-627 0