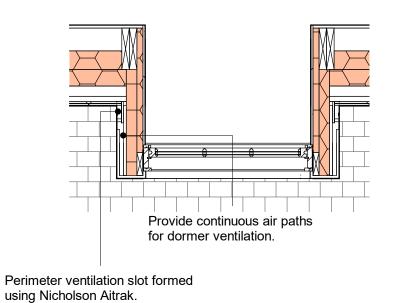

Proposed Window Type C

As indicated

drawing title:

09/14/23

2252-TD-623

This drawing is protected under Copyright and at no time should any portion of this drawing be reproduced or copied without the permission of the Architect (Design Copyright Act