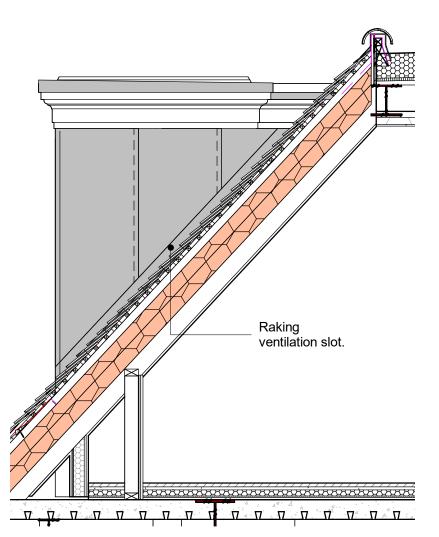

Proposed Window Type C

As indicated

drawing title:

09/14/23

2252-TD-623

This drawing is protected under Copyright and at no time should any portion of this drawing be reproduced or copied without the permission of the Architect (Design Copyright Act

without the permission of the Architect (Design Copyright Act 1968)
This drawing must not be used for purposes other than that for which it was provided. It is supplied without liability for any errors or omissions.
Drawings only to be scaled for planning application purposes, all dimensions to be checked on site. All drawings subject to Statutory Authority Approval.