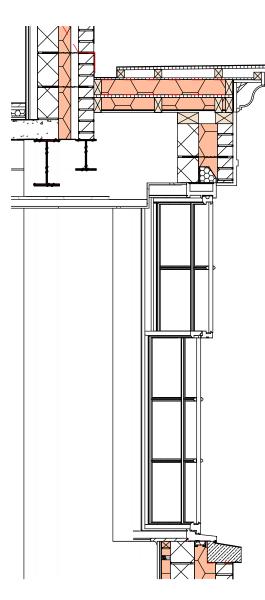

Typical Window elevation - Type B 1:25

**Typical Window Section - Type B** 1:25

Double glazed timber framed curved sash windows with toughened safety glass with a natural stone sub-sill.

All windows to have concealed trickle vents.

Ovolo moulding internally with chamfer externally. Warm white edge spacer bars to be aligned with the edge of window beads.

|                                                              |                                      |                         |            |          | 3         |
|--------------------------------------------------------------|--------------------------------------|-------------------------|------------|----------|-----------|
| Rev                                                          |                                      | Descrip                 | tion       |          | Date      |
| V                                                            | VOLFI                                |                         | СНІ        | TEC      | TS        |
| n<br>lo<br>t (<br>f (                                        | 5 lan<br>ott<br>ndo<br>2072<br>12072 | in<br>1<br>2931<br>2932 | g h<br>w 1 | n i<br>1 | <br>2 s h |
| statu                                                        |                                      | ΈN                      | DEF        | 2        |           |
| <sup>project:</sup><br>7 Redington Gardens<br>London NW3 7RU |                                      |                         |            |          |           |
| drawing title:<br>Proposed Window Type B                     |                                      |                         |            |          |           |
| date:                                                        | 09/08/2                              | 3                       | scale:     | 1:2      | 5         |
| dwg                                                          | no:<br>2252-TD-6                     | 522                     | rev no     |          | 0         |