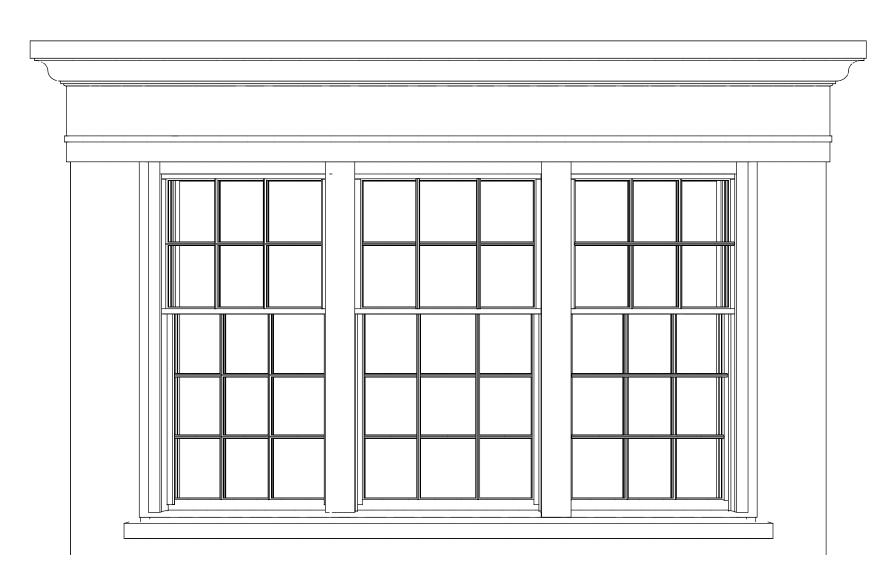

Typical Window elevation - Type B 1:25

**Typical Window Section - Type B** 1:25

Double glazed timber framed curved sash windows with toughened safety glass with a natural stone sub-sill.

All windows to have concealed trickle vents.

Ovolo moulding internally with chamfer externally. Warm white edge spacer bars to be aligned with the edge of window beads.

|                                                              |                                      |                         |            |          | 3         |
|--------------------------------------------------------------|--------------------------------------|-------------------------|------------|----------|-----------|
| Rev                                                          |                                      | Descrip                 | tion       |          | Date      |
| V                                                            | VOLFI                                |                         | СНІ        | TEC      | TS        |
| n<br>lo<br>t (<br>f (                                        | 5 lan<br>ott<br>ndo<br>2072<br>12072 | in<br>1<br>2931<br>2932 | g h<br>w 1 | n i<br>1 | <br>2 s h |
| statu                                                        |                                      | ΈN                      | DEF        | 2        |           |
| <sup>project:</sup><br>7 Redington Gardens<br>London NW3 7RU |                                      |                         |            |          |           |
| drawing title:<br>Proposed Window Type B                     |                                      |                         |            |          |           |
| date:                                                        | 09/08/2                              | 3                       | scale:     | 1:2      | 5         |
| dwg                                                          | no:<br>2252-TD-6                     | 522                     | rev no     |          | 0         |