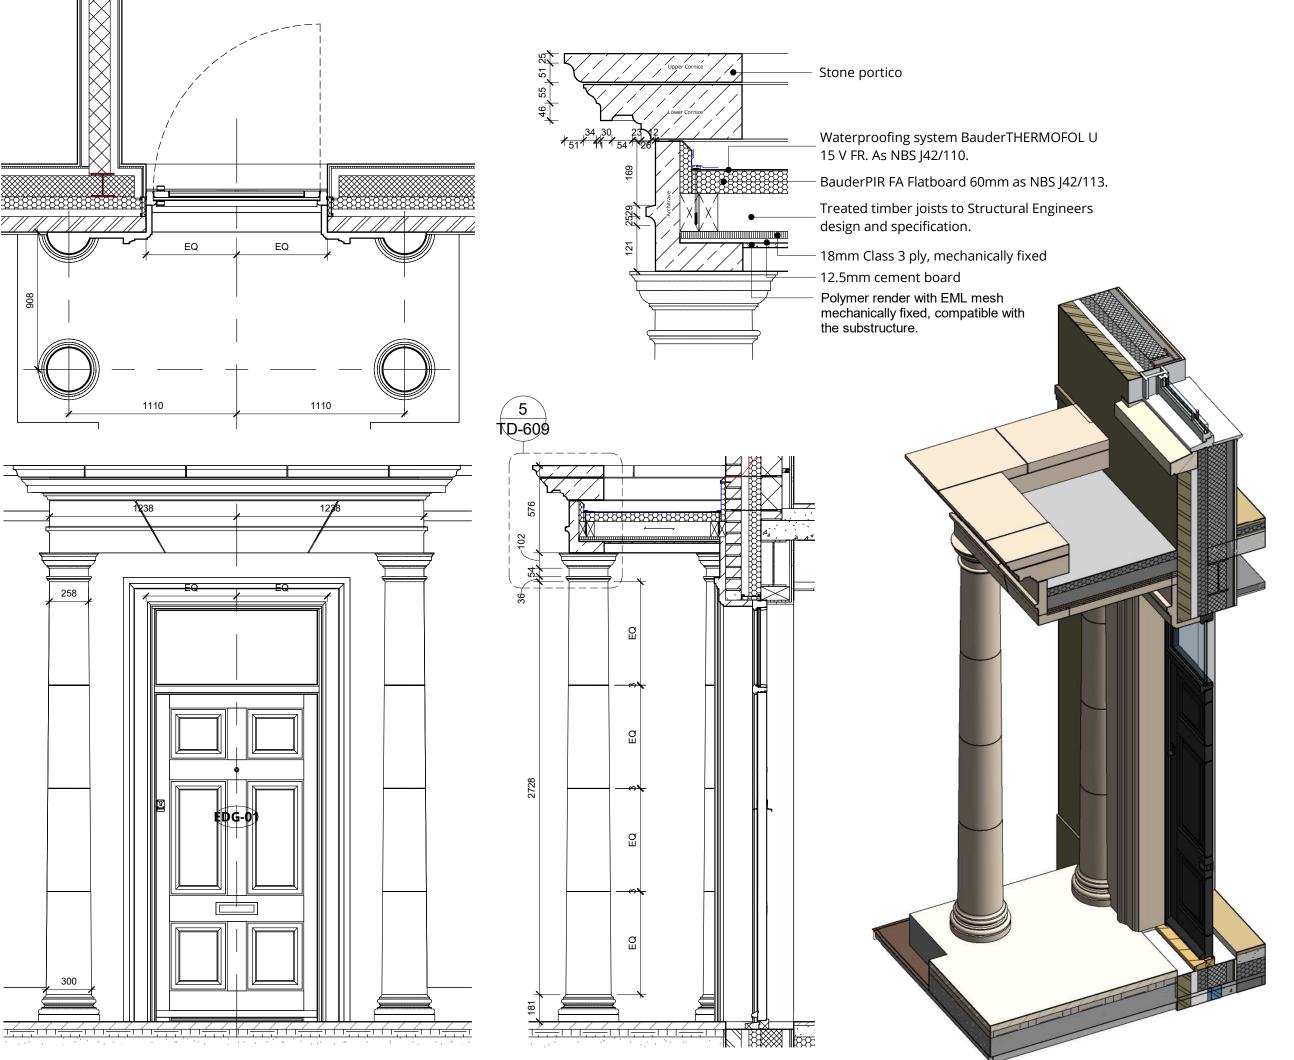

16 lambton place notting hill london w 1 1 2 s h

t 02072293125

f 0 2 0 7 2 2 9 3 2 5 7 e info @ wolffarchitects.co.uk

**TENDER** 

project:
7 Redington Gardens London NW3 7RU

**Entrance Portico Details** 

| date:       | scale:       |
|-------------|--------------|
| 08/23/23    | As indicated |
| dwg no:     | rev no:      |
| 2252-TD-609 | Α            |