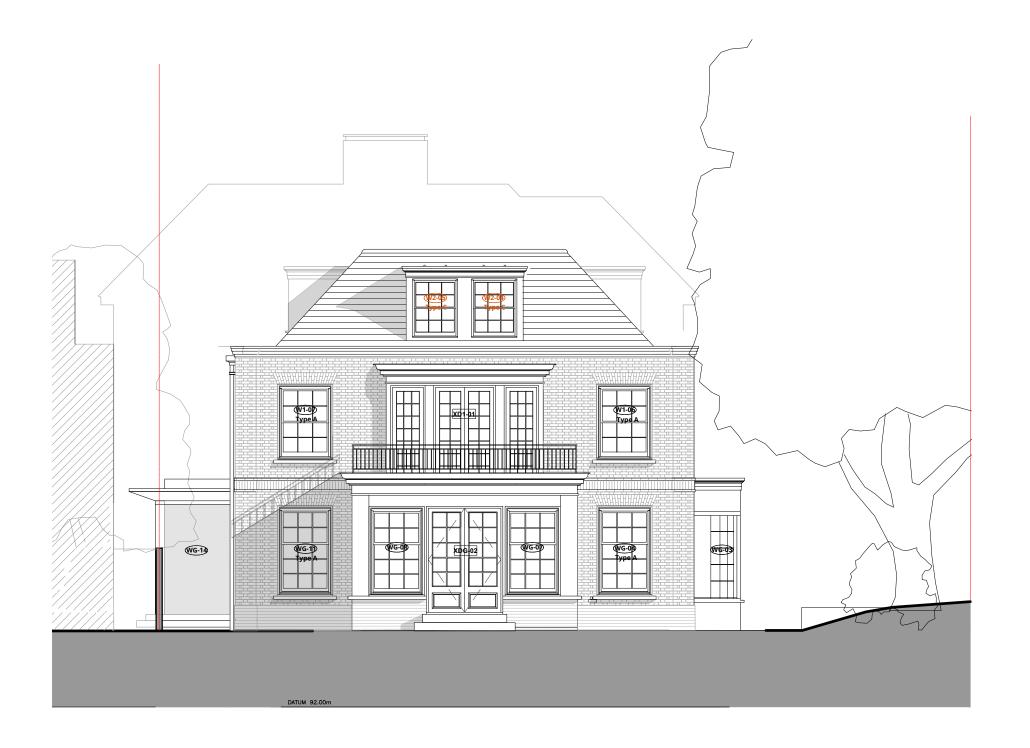

PROPOSED SIDE (SOUTH WEST) ELEVATION

Project Title

Elevation

PLANNING

Drawn by

AW Project No.

7 Redington Gardens London NW3 7RU

Proposed Side (SW)

2252 - PL - 223 - 0