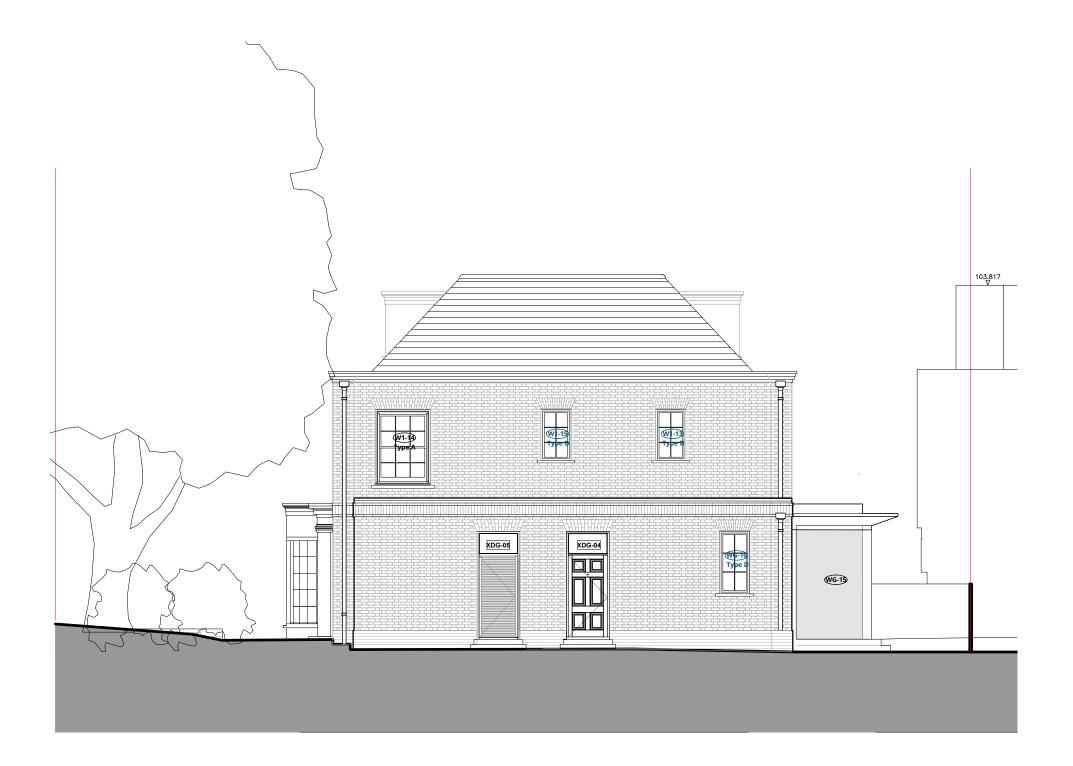

## PROPOSED SIDE (NORTH EAST) ELEVATION



## WOLFF **A**RCHITECTS

London 16 Lambton Place Notting Hill London W11 2SH T +44 (0)20 7229 3125

Oxford Chandos Yard 83 Bicester Road Long Crendon HP18 9EE T +44 (0)1844 203310

W www.wolffarchitects.co.uk E info@wolffarchitects.co.uk

This drawing is protected under Copyright and at no time should any portion be reproduced or copied without the permission of the Architect (Design Copyright Act 1968). It must not be used for purposes other than that for which it is provided. It is supplied without liability for any errors or omissions. All dimensions to be checked on site.



V

## Project Title 7 Redington Gardens London NW3 7RU

Drawing Title Proposed Side (NE) Elevation

## PLANNING

Status

| Drawn by    | Checked by | Scale    |      |
|