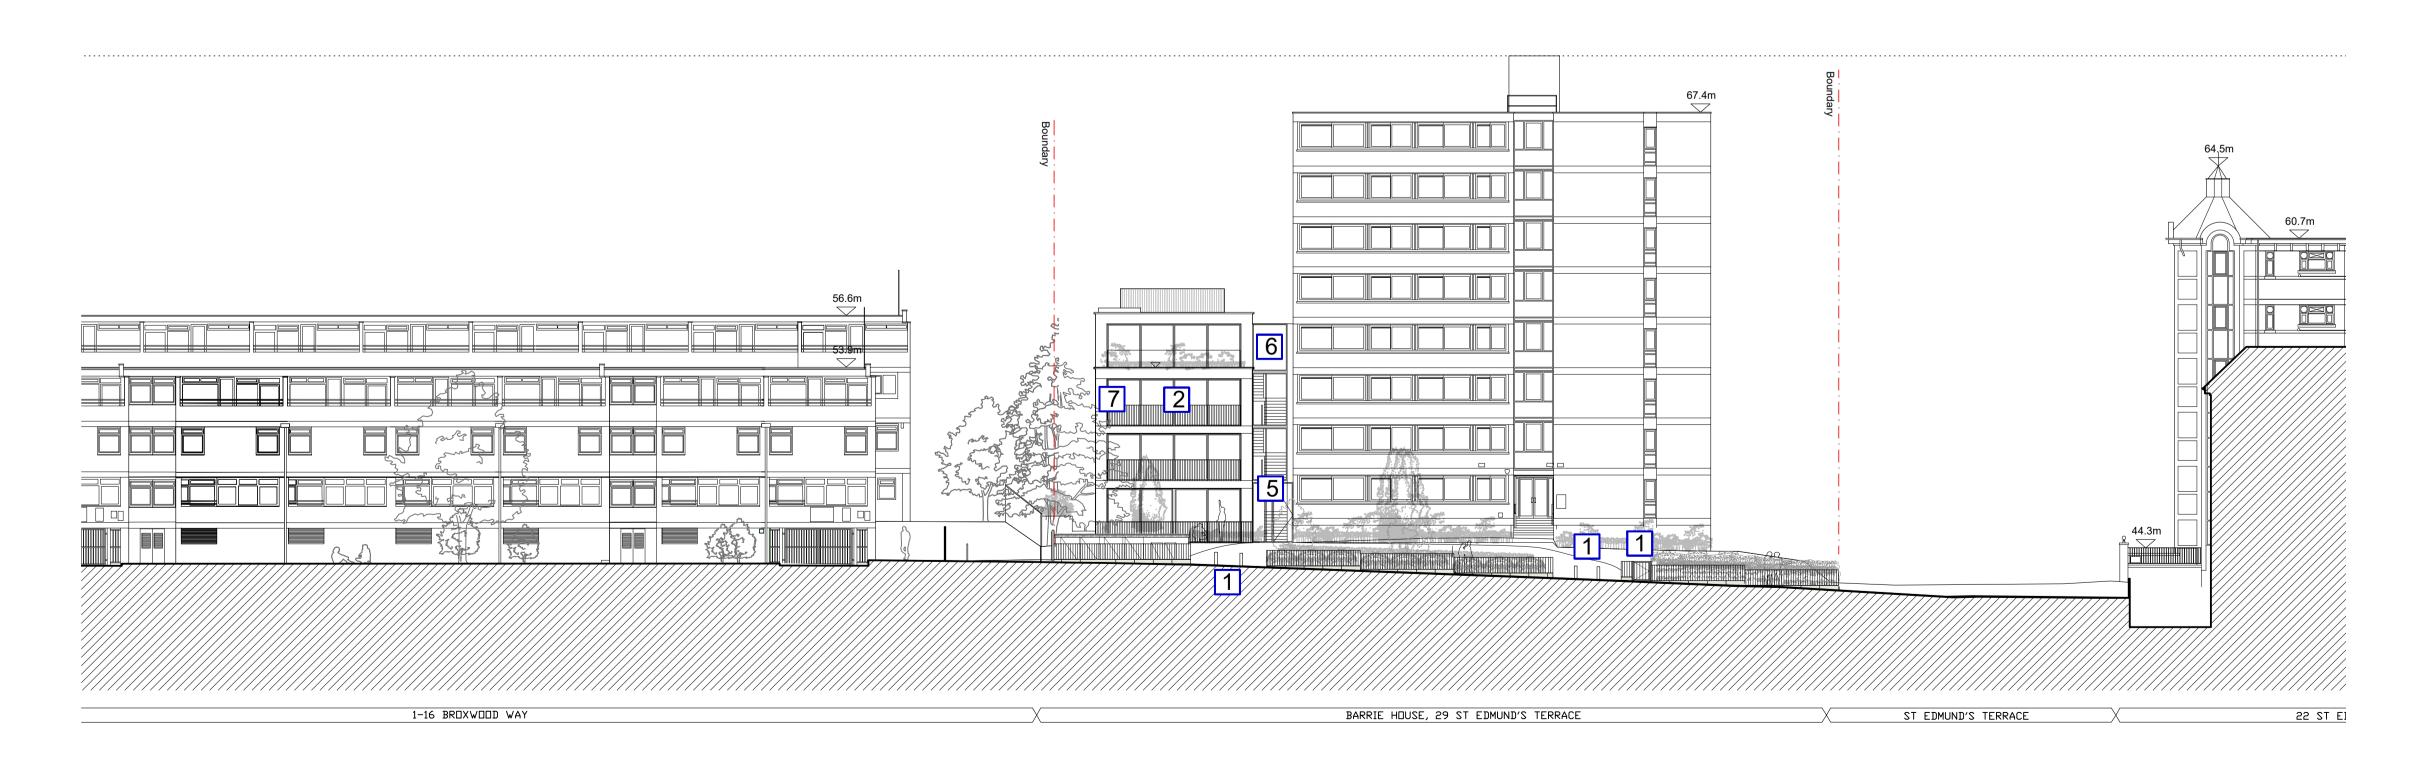

SOUTHWEST ELEVATION SCALE 1:200 @ A1

01 NORTHWEST ELEVATION SCALE 1:200 @ A1

KEY GLAZING AND METALWORK ITEMS

VEHICLE BOLLARDS AND PEDESTRIAN ACCESS GATES (REFER TO DRAWING P550)

TYPICAL GLASS SLIDING DOOR AND BASEMENT FIXED FRAME (REFER TO DRAWING P551)

GROUND FLOOR METAL CLADDING DETAIL + FACADE VENTS (REFER TO DRAWING P552)

FAÇADE FINS (REFER TO DRAWING P553)

GLAZING ENTRANCE DOOR AND GLASS CANOPY (REFER TO DRAWING P554)

REAR GARDEN DOOR AND FACADE STRUCTURAL GLAZING (TOP LEVEL) (REFER TO DRAWING P555)

7 FOLDABLE SCREENS (REFER TO DRAWING P556)