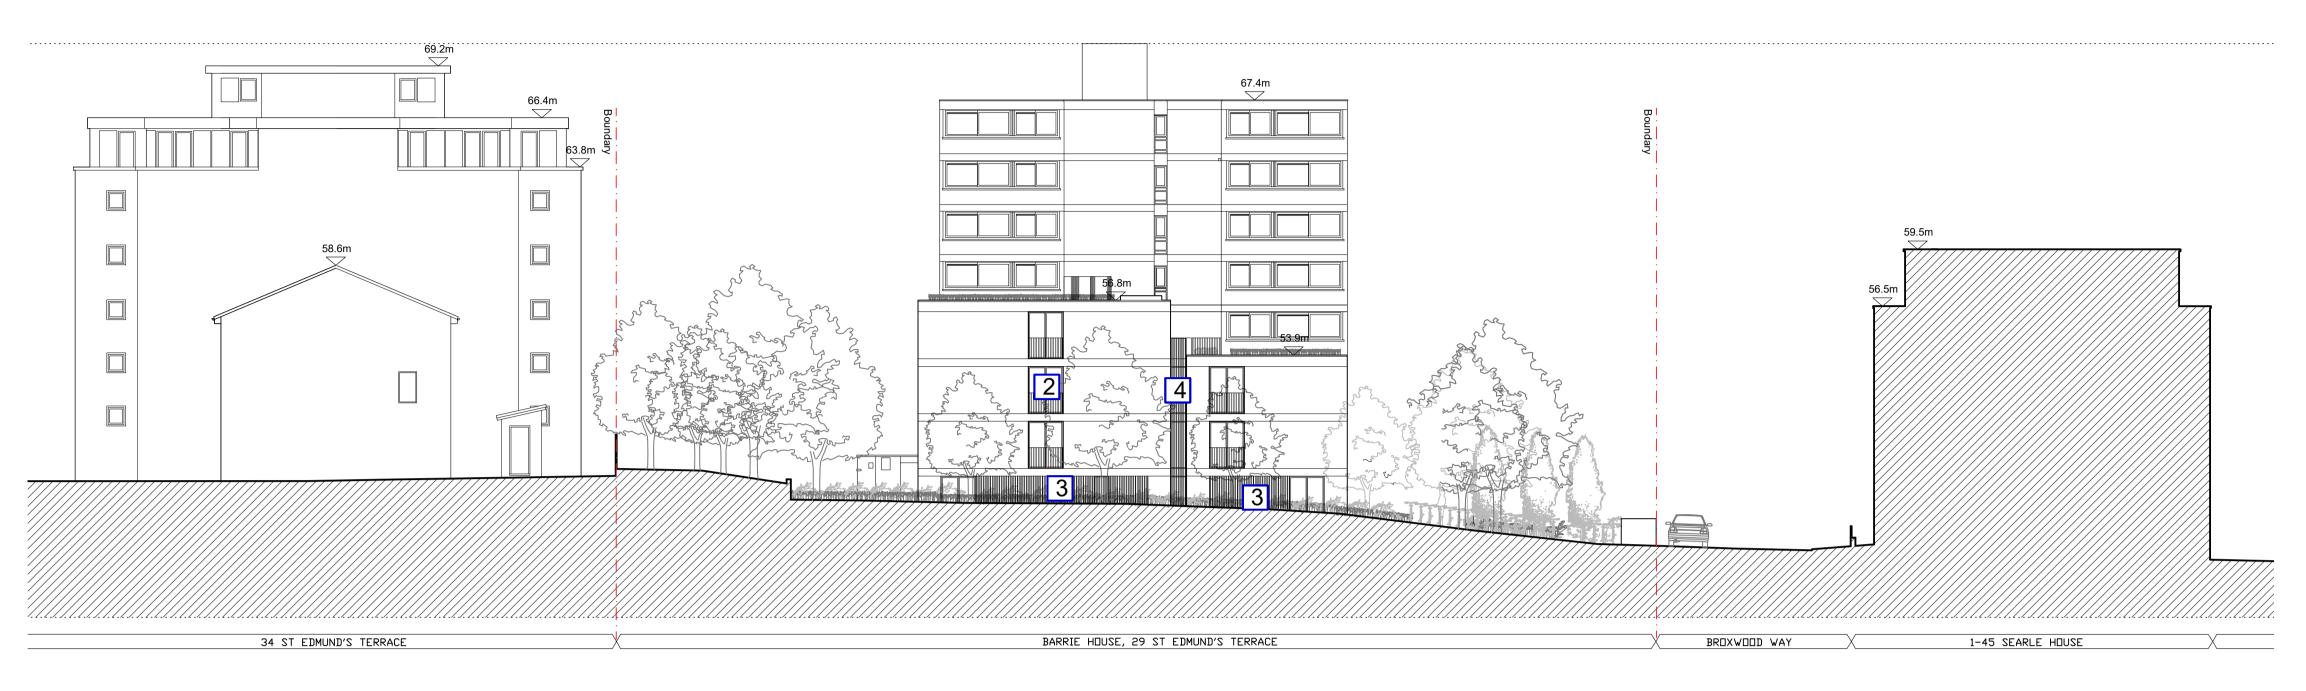

SOUTHWEST ELEVATION SCALE 1:200 @ A1

01 NORTHWEST ELEVATION SCALE 1:200 @ A1

KEY GLAZING AND METALWORK ITEMS

VEHICLE BOLLARDS AND PEDESTRIAN ACCESS GATES (REFER TO DRAWING P550)

TYPICAL GLASS SLIDING DOOR AND BASEMENT FIXED FRAME (REFER TO DRAWING P551)

GROUND FLOOR METAL CLADDING DETAIL + FACADE VENTS (REFER TO DRAWING P552)

FAÇADE FINS (REFER TO DRAWING P553)

GLAZING ENTRANCE DOOR AND GLASS CANOPY (REFER TO DRAWING P554)

REAR GARDEN DOOR AND FACADE STRUCTURAL GLAZING (TOP LEVEL) (REFER TO DRAWING P555)

7 FOLDABLE SCREENS (REFER TO DRAWING P556)