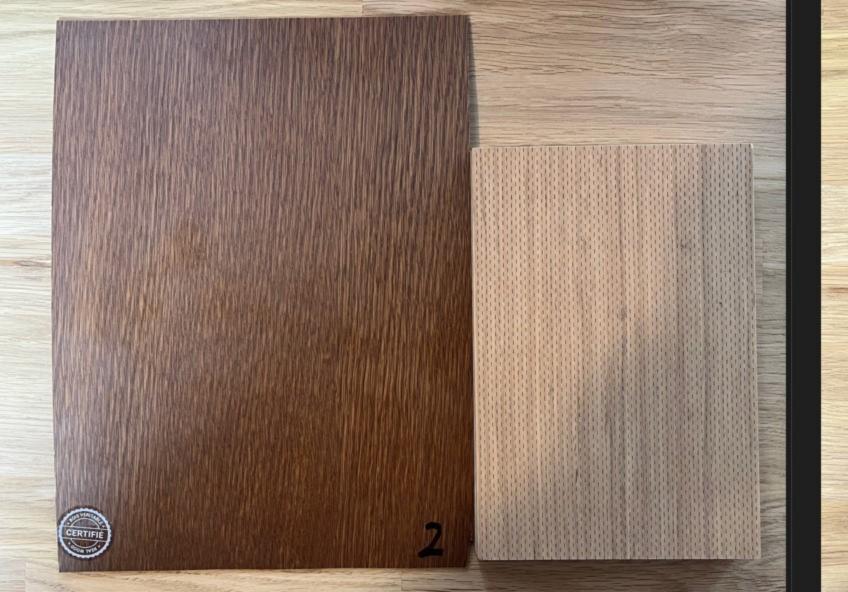

## **Ober**Sound

OBERFLEX LONGEVILLE DI BNIDICE SIGNA BAR LE DUC CLDEX/FUNICE Tal +32 (53 29 16 77 73 vers declar.com

.

SOLUTIONS ACOUSTIQUES / ACOUSTIC SOLUTIONS / SOLUCIONES ACÚSTICAS

F - Perforation acoustique : MICRO-RAINURE MR04 Surface : CHENE DU BARROIS DE FIL (Oberflex) Finition : Stratifié - Mat

GB - Acoustic perforation : MICRO-GROOVED MR04 Surface : OAK BARROIS STRAIGHT-GRAIN (Oberflex) Finish : Laminated - Matte

ES - Perforación acústica : MICRO-RANURADO MR04 Superficie : ROBLE DEL BARROIS AL HILO (Oberfiex) Acabado : Laminado - Mate

ECHANTILION NON CONTRACTUEL / NON CONTRACTUAL SAMPLE MUESTRA EXTRACONTRACTUAL