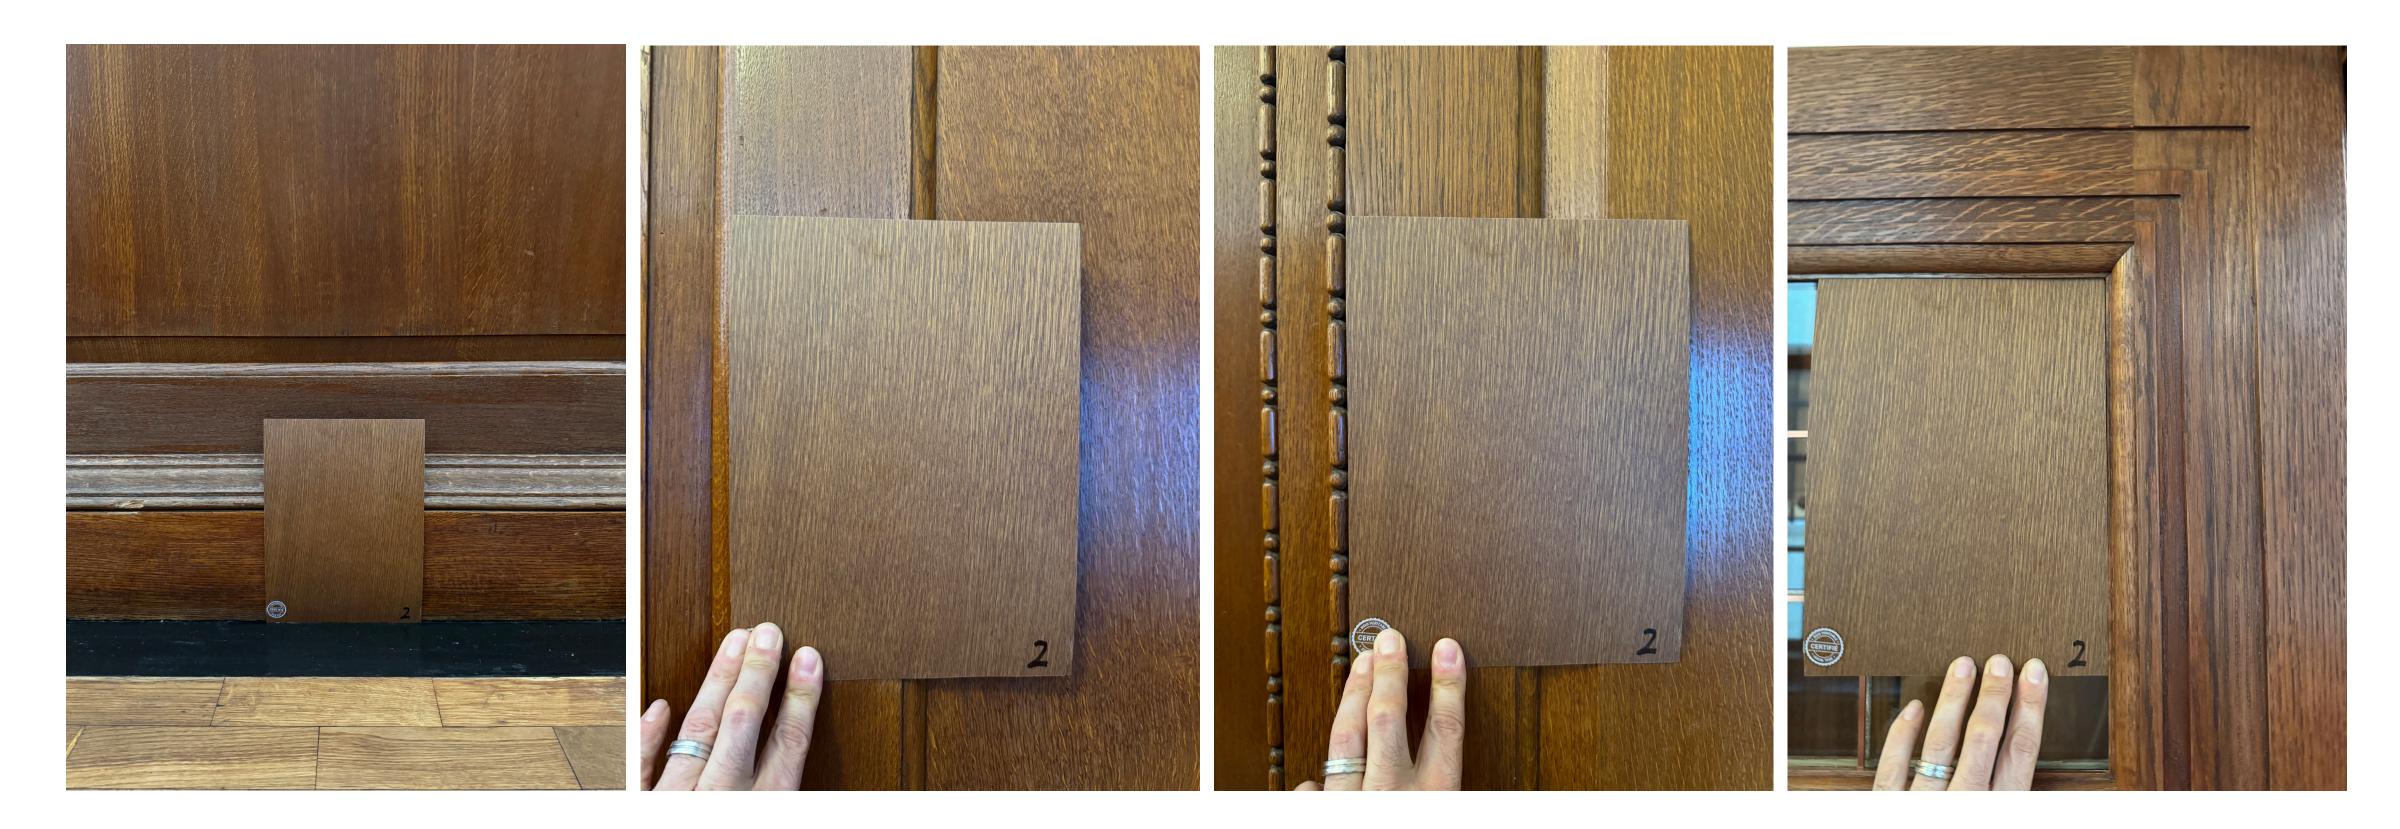

## PRESTIGE D'OBERFLEX

F- CHENE T3 DE FIL Assemblage : FACON MASSIF / Finition : MAT

GB- OAK T3 STRAIGHT-GRAIN Veneer Jointing : RANDOM-MATCHED / Finish : MATTE

> ES- ROBLE T3 AL HILO Ensamblaje : MACIZO / Acabado : MATE

ECHANTILION NON CONTRACTUEL I NON CONTRACTUAL SAMPLE MUESTRA EXTRACONTRACTUAL