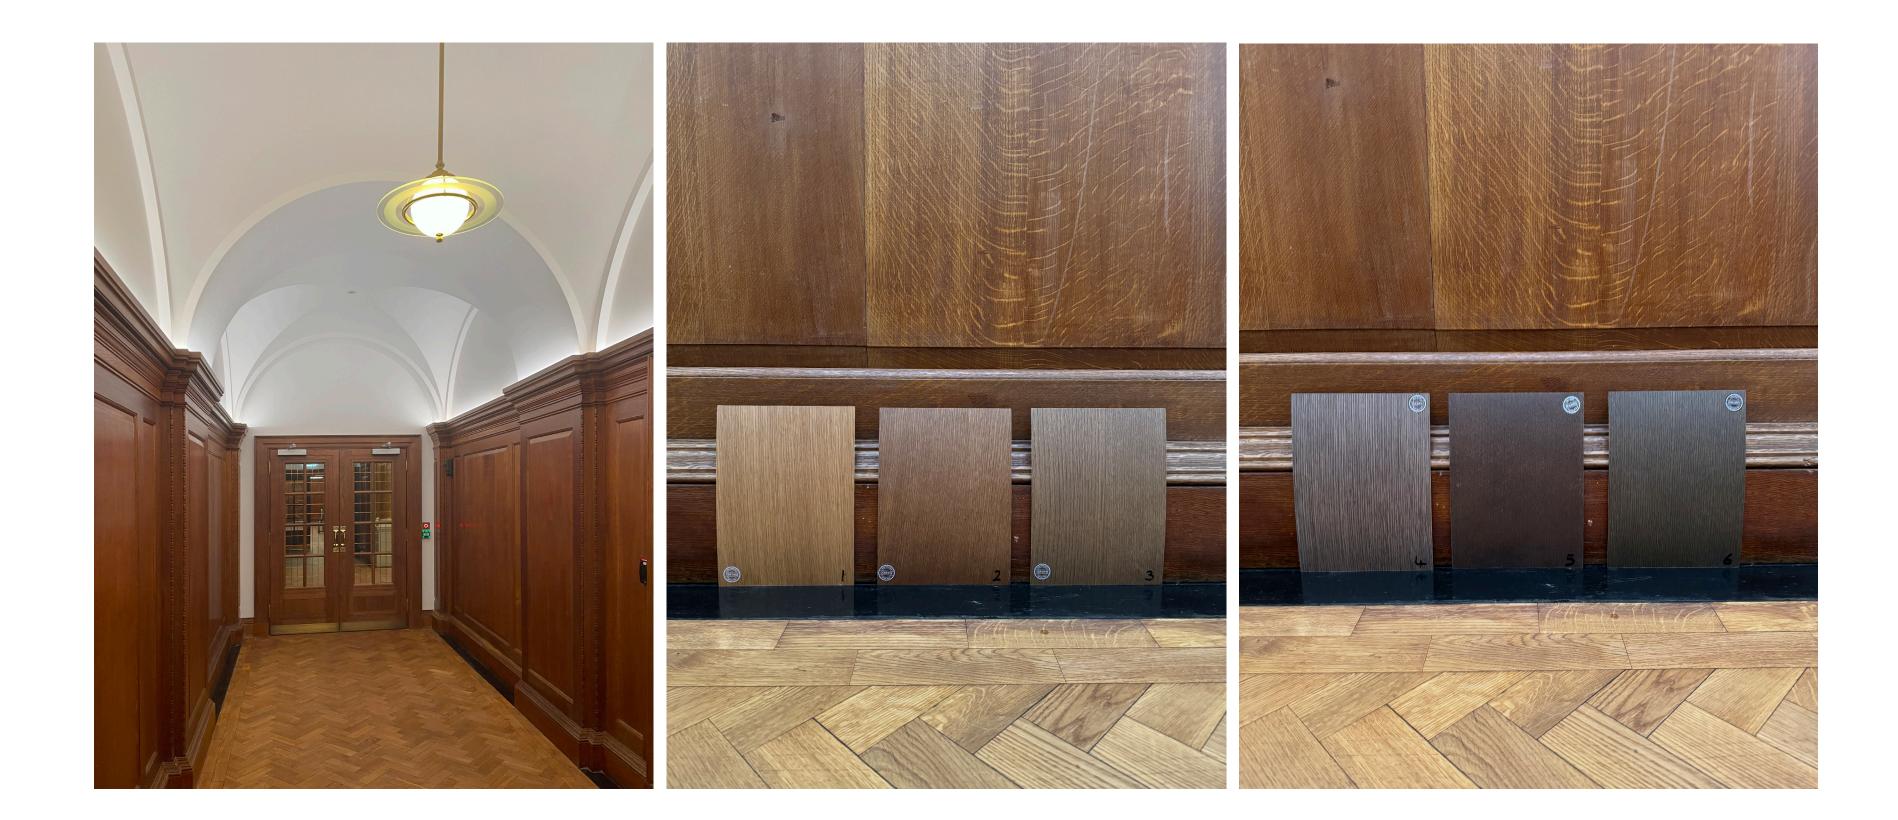

## PRESTIGE D'OBERFLEX

F- CHENE T3 DE FIL Assemblage : FACON MASSIF / Finition : MAT

GB- OAK T3 STRAIGHT-GRAIN Veneer Jointing : RANDOM-MATCHED / Finish : MATTE

> ES- ROBLE T3 AL HILO Ensamblaje : MACIZO / Acabado : MATE

ECHANTILION NON CONTRACTUEL I NON CONTRACTUAL SAMPLE MUESTRA EXTRACONTRACTUAL