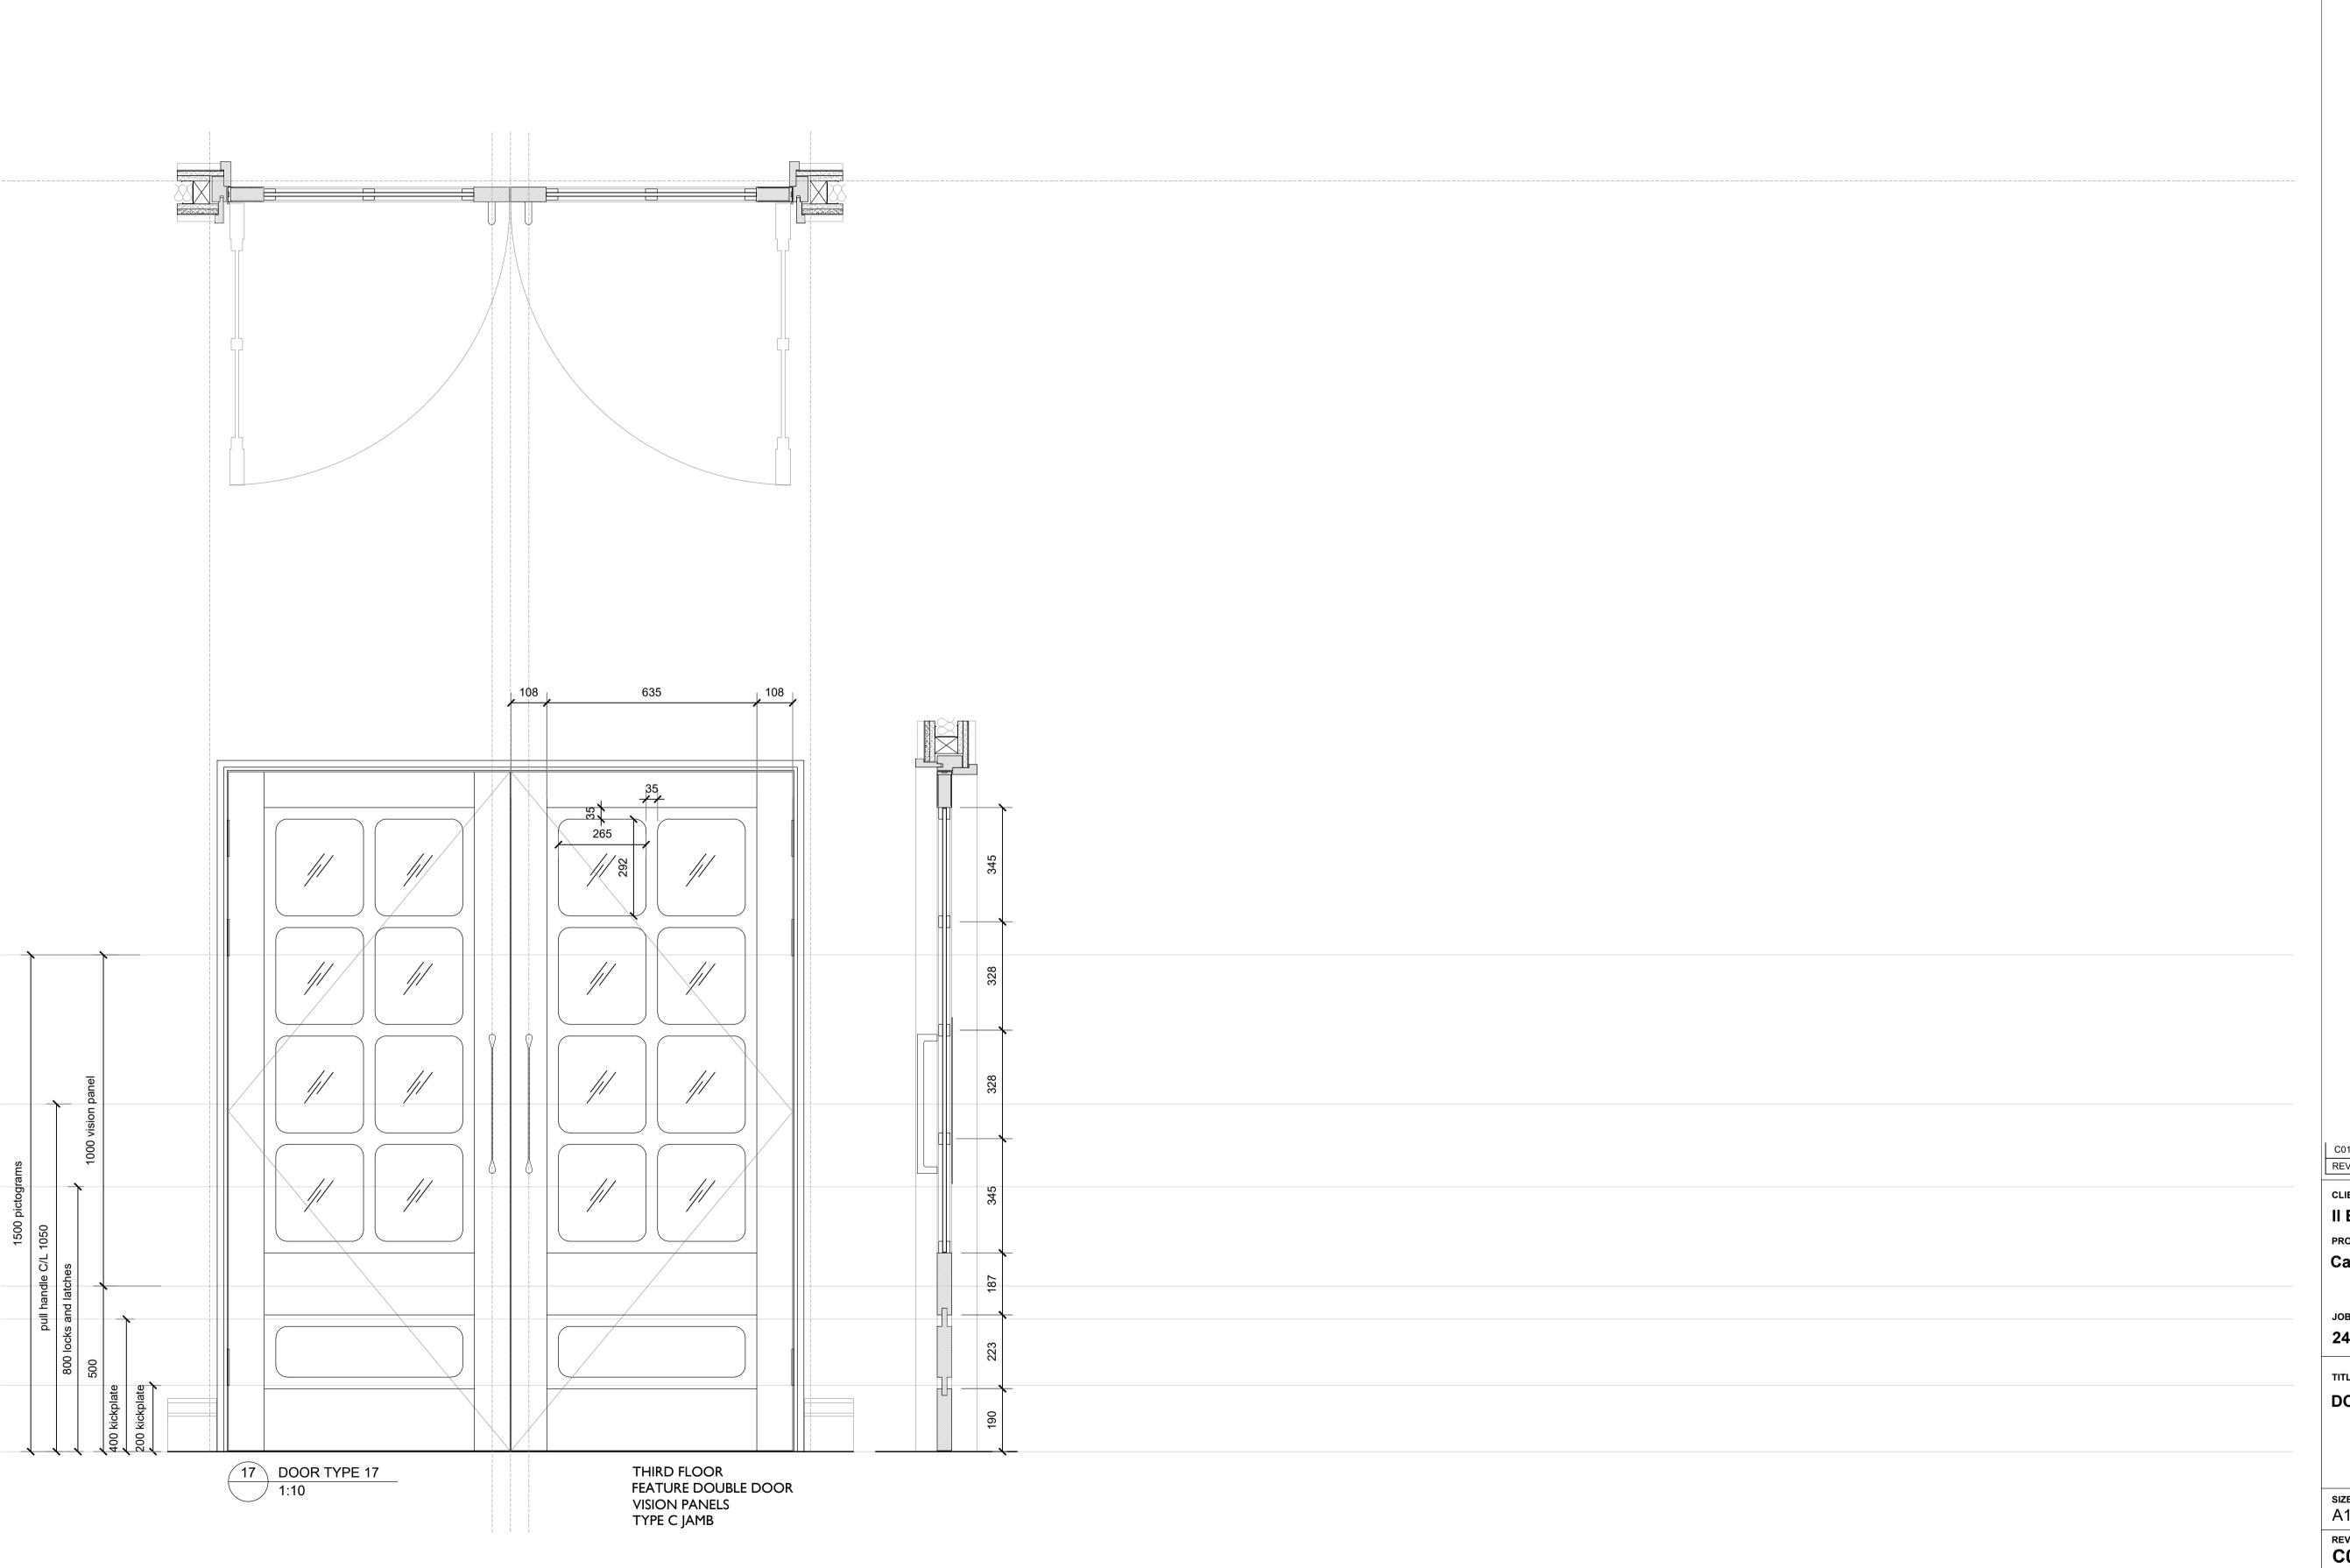

II Bottaccio

Camden Town Hall Tenant Fitout

JOB NUMBER 242931

**PURCELL** 

DOOR TYPES PAGE 10

SIZE SCALE A1L 1:10

REV SUITABILITY/REASON FOR ISSUE

C01 A4 - TECHNICAL DESIGN APPROVAL