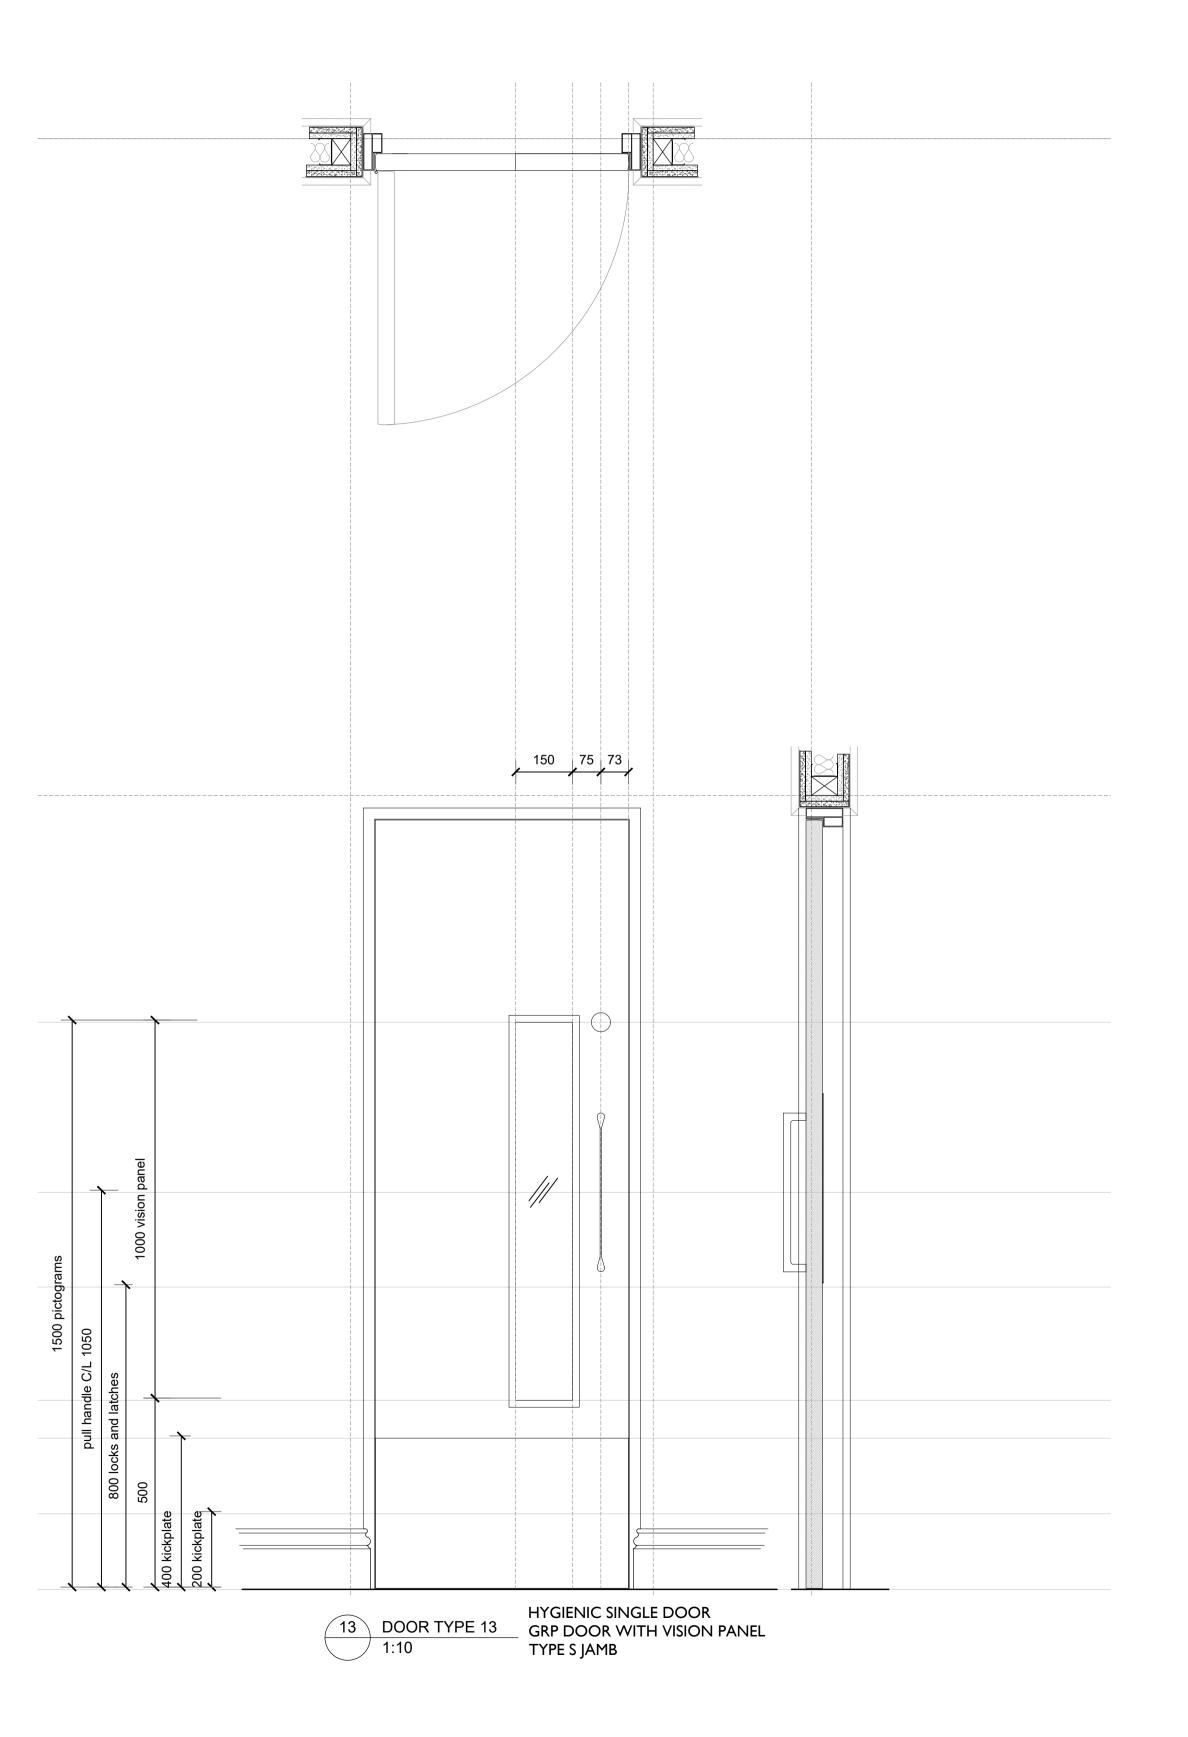

II Bottaccio

Camden Town Hall Tenant Fitout

JOB NUMBER

242931

DOOR TYPES PAGE 7

SIZE SCALE A1L 1:10

REV SUITABILITY/REASON FOR ISSUE

C01 A4 - TECHNICAL DESIGN APPROVAL