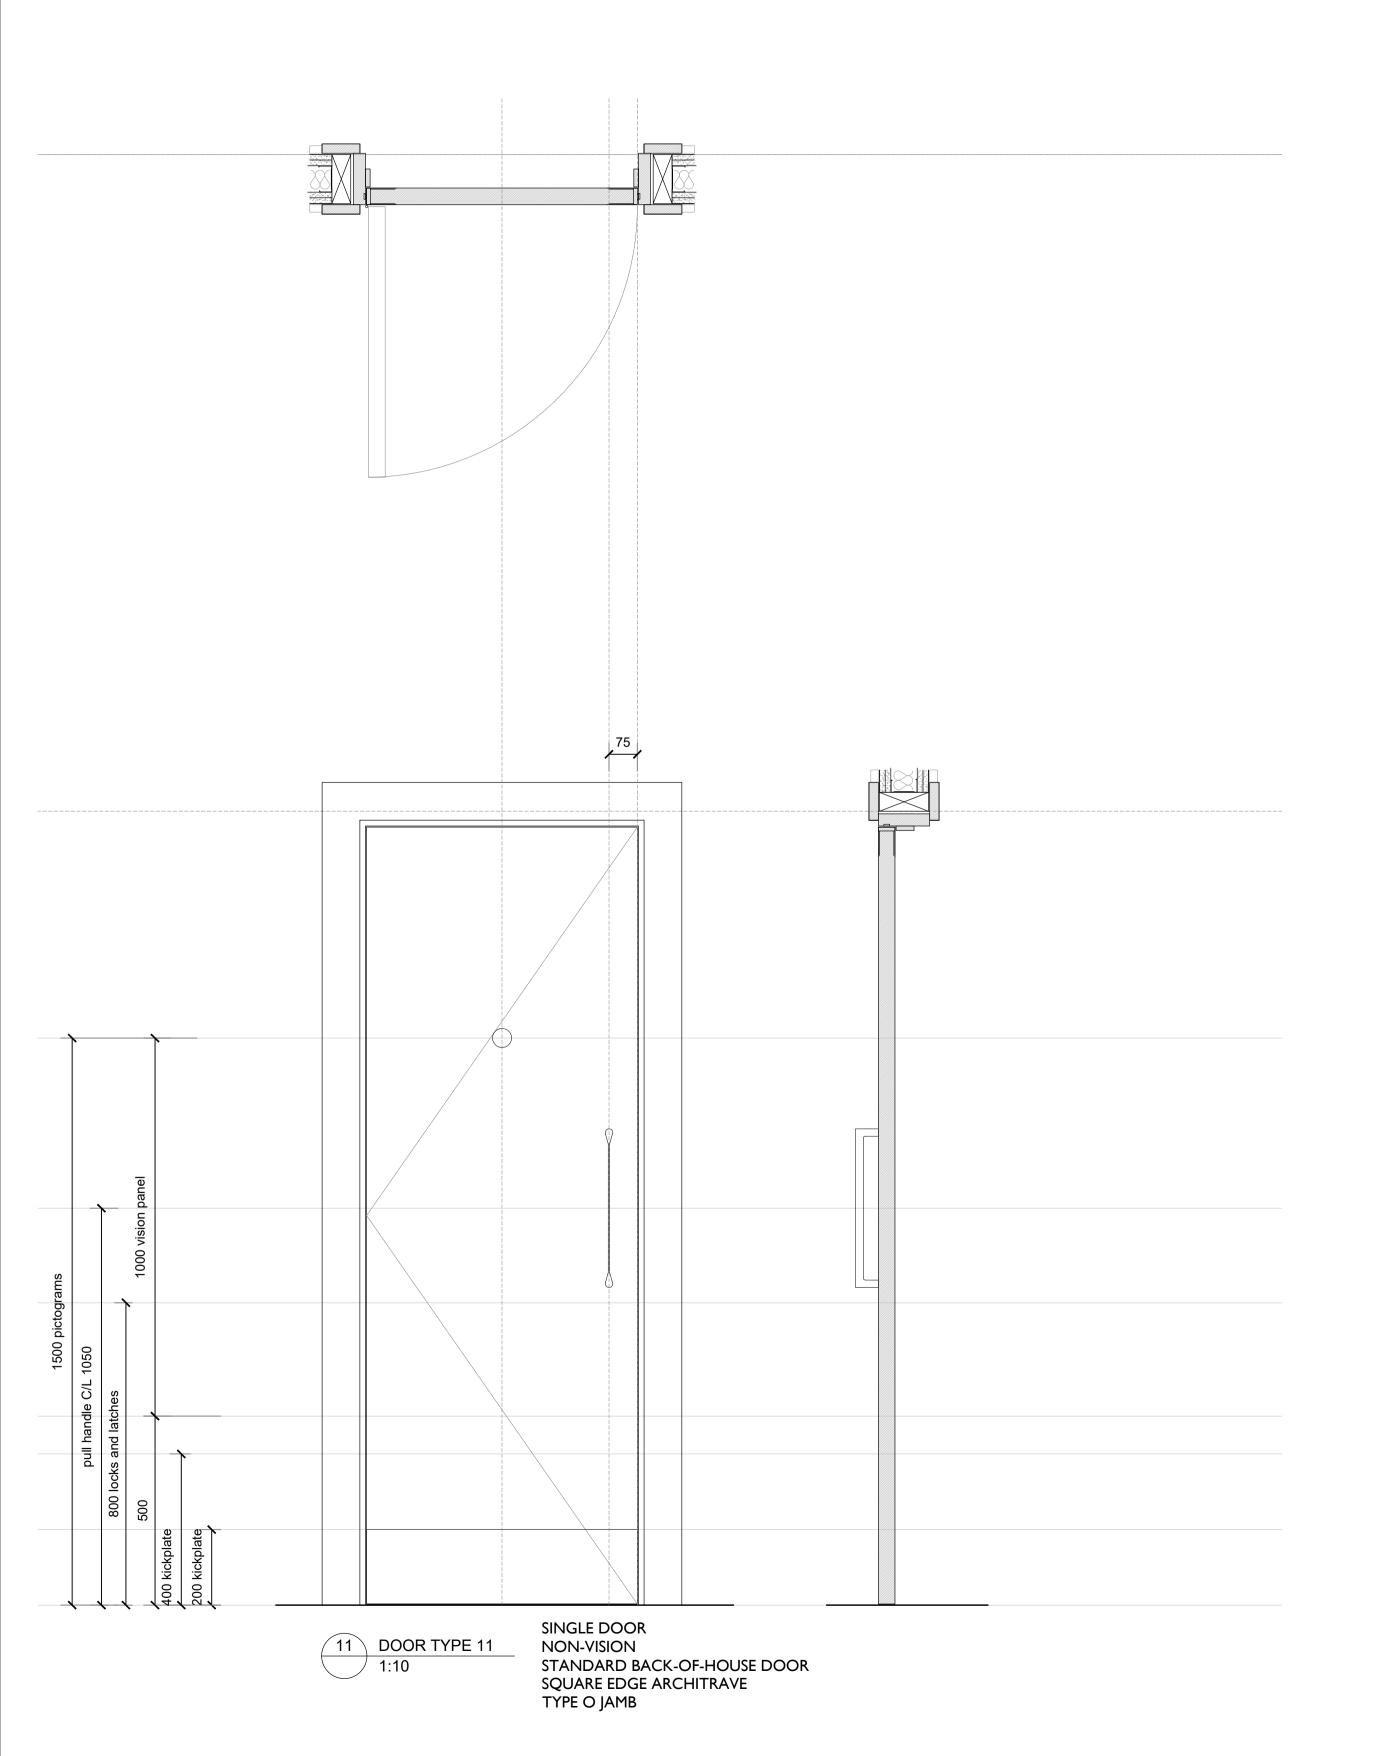

II Bottaccio

Camden Town Hall Tenant Fitout

JOB NUMBER 242931

DOOR TYPES PAGE 6

SIZE SCALE A1L 1:10

REV SUITABILITY/REASON FOR ISSUE

C01 A4 - TECHNICAL DESIGN APPROVAL

**PURCELL** 