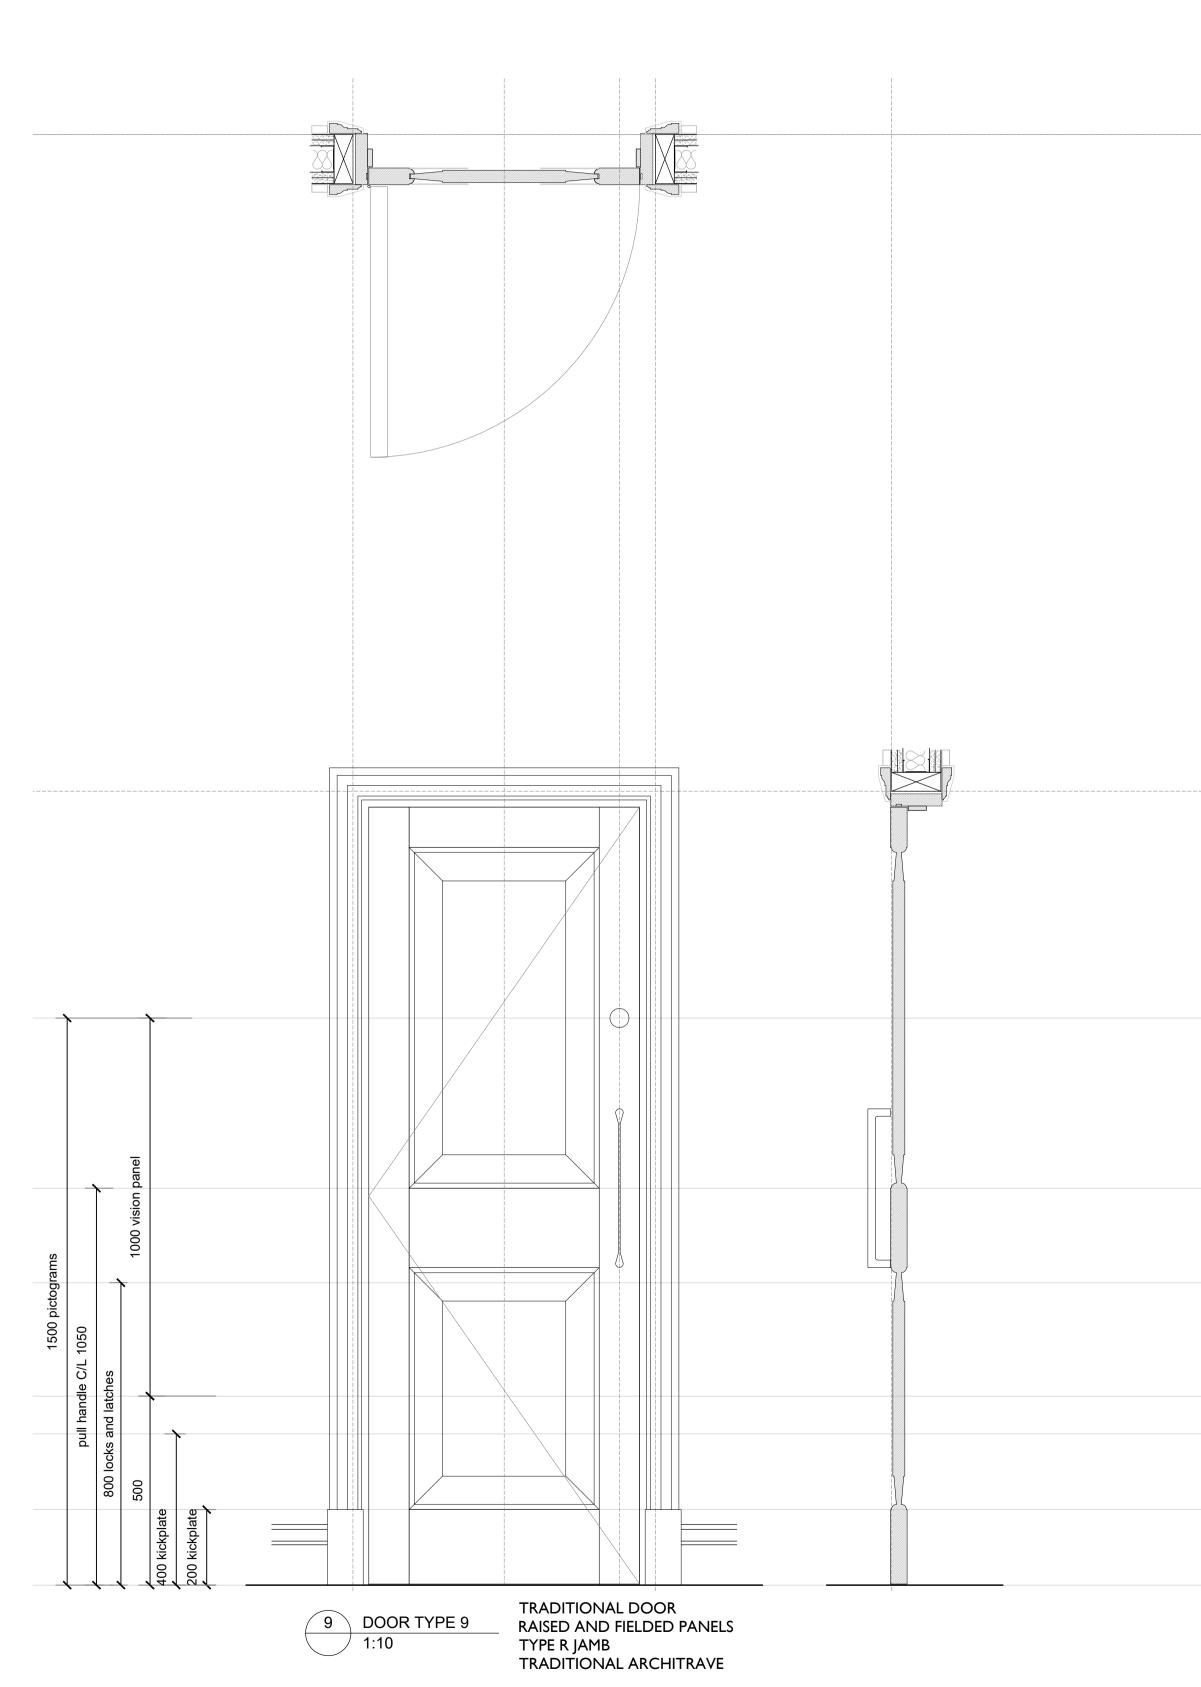

| Purcell shall be notified in writing of any discrepancie | 25.     |
|----------------------------------------------------------|---------|
| Key Plan<br>not to scale                                 |         |
|                                                          |         |
|                                                          |         |
|                                                          |         |
|                                                          |         |
|                                                          |         |
|                                                          |         |
|                                                          |         |
|                                                          |         |
|                                                          |         |
|                                                          |         |
|                                                          |         |
|                                                          |         |
|                                                          |         |
|                                                          |         |
|                                                          |         |
|                                                          |         |
|                                                          |         |
|                                                          |         |
|                                                          |         |
|                                                          |         |
|                                                          |         |
|                                                          |         |
|                                                          |         |
|                                                          |         |
|                                                          |         |
|                                                          |         |
|                                                          |         |
|                                                          |         |
|                                                          |         |
|                                                          |         |
| C0114.06.2024MLNSFirst IssueREVDATEBYCHKDESCRIPTION      |         |
| CLIENT<br>II Bottaccio                                   |         |
| PROJECT                                                  |         |
| Camden Town Hall Tenant Fitout                           |         |
| JOB NUMBER                                               |         |
| 242931                                                   | PURCEL  |
| DOOR TYPES PAGE 5                                        |         |
|                                                          |         |
| SIZE SCALE                                               |         |
| A1L 1:10<br>REV SUITABILITY/REASON FOR ISSUE             |         |
| C01 A4 - TECHNICAL DESIGN                                | APPROVA |