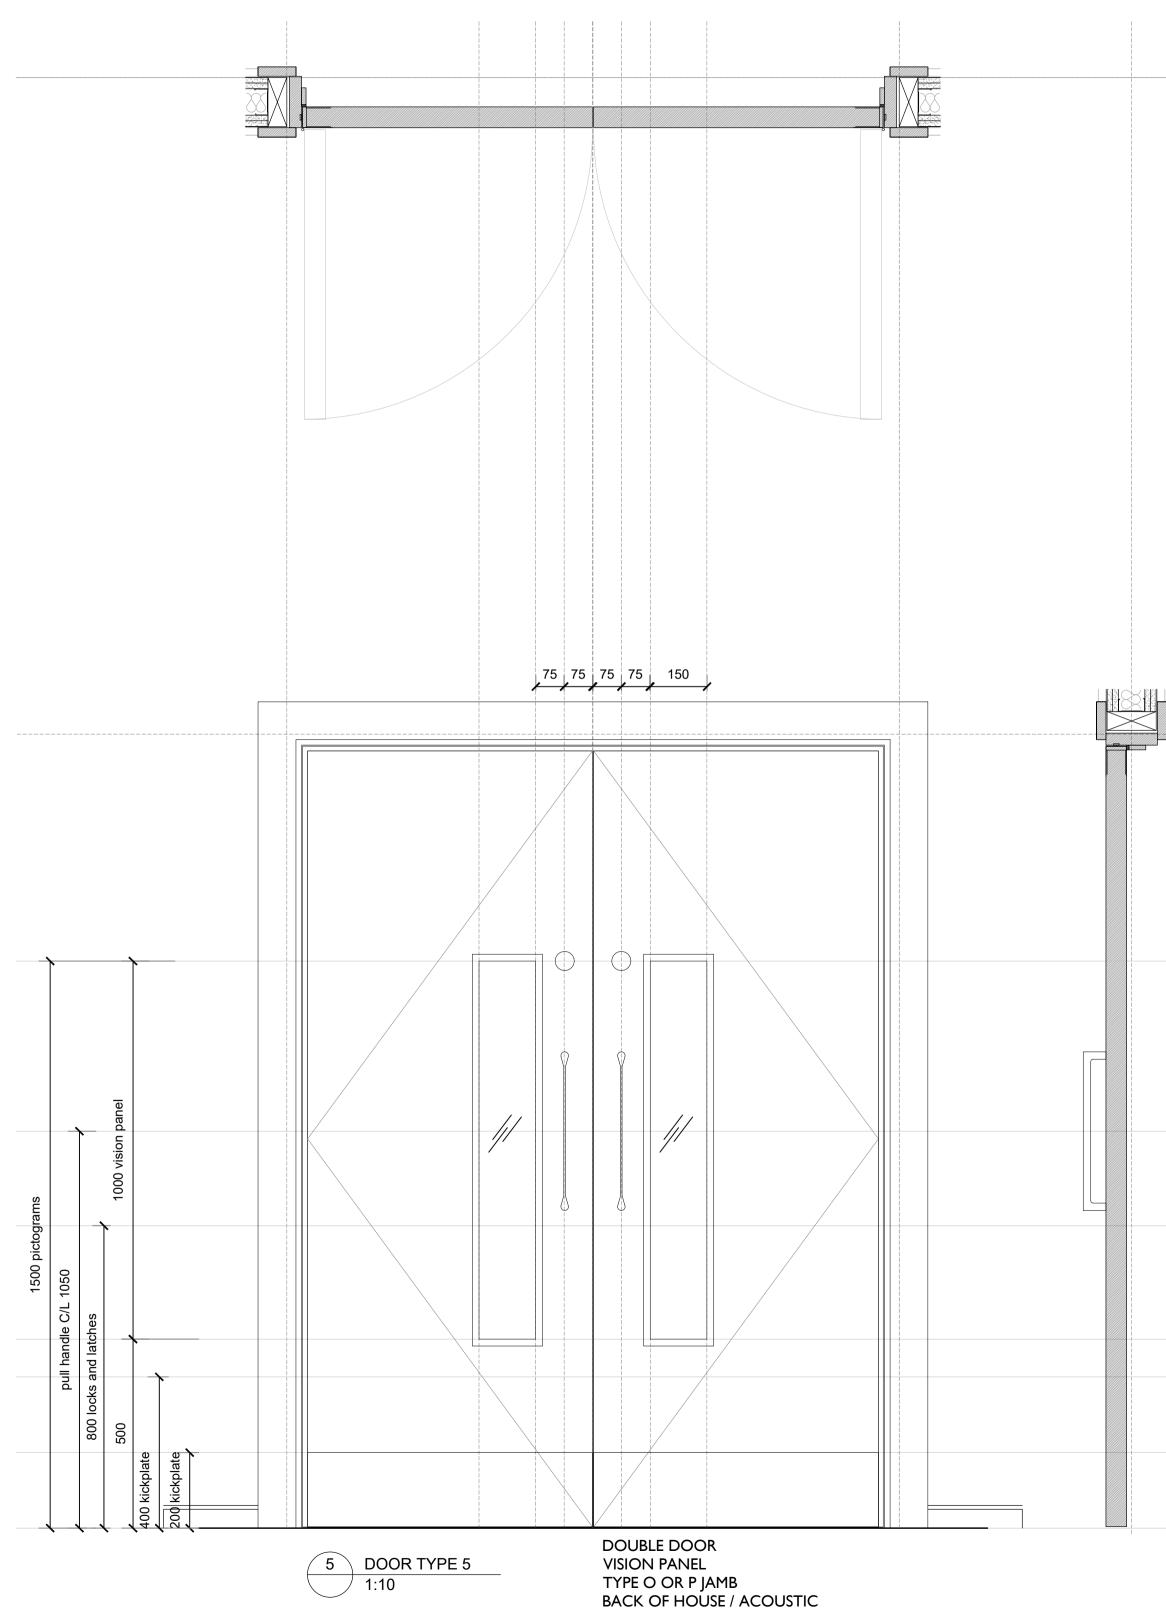

| Purcell shall be notified in writing of any discrepancie       | es.     |
|----------------------------------------------------------------|---------|
| Key Plan<br>not to scale                                       |         |
|                                                                |         |
|                                                                |         |
|                                                                |         |
|                                                                |         |
|                                                                |         |
|                                                                |         |
|                                                                |         |
|                                                                |         |
|                                                                |         |
|                                                                |         |
|                                                                |         |
|                                                                |         |
|                                                                |         |
|                                                                |         |
|                                                                |         |
|                                                                |         |
|                                                                |         |
|                                                                |         |
|                                                                |         |
|                                                                |         |
|                                                                |         |
|                                                                |         |
|                                                                |         |
|                                                                |         |
|                                                                |         |
|                                                                |         |
|                                                                |         |
|                                                                |         |
|                                                                |         |
|                                                                |         |
| C01 14.06.2024 ML NS First Issue   REV DATE BY CHK DESCRIPTION |         |
| CLIENT                                                         |         |
| II Bottaccio<br>PROJECT                                        |         |
| Camden Town Hall Tenant Fitout                                 |         |
| JOB NUMBER                                                     | ll      |
| 242931                                                         | PURCEL  |
|                                                                |         |
| DOOR TYPES PAGE 3                                              |         |
| SIZE SCALE                                                     |         |
| A1L 1:10<br>REV SUITABILITY/REASON FOR ISSUE                   |         |
| <b>C01 A4 - TECHNICAL DESIGN</b>                               | APPROVA |