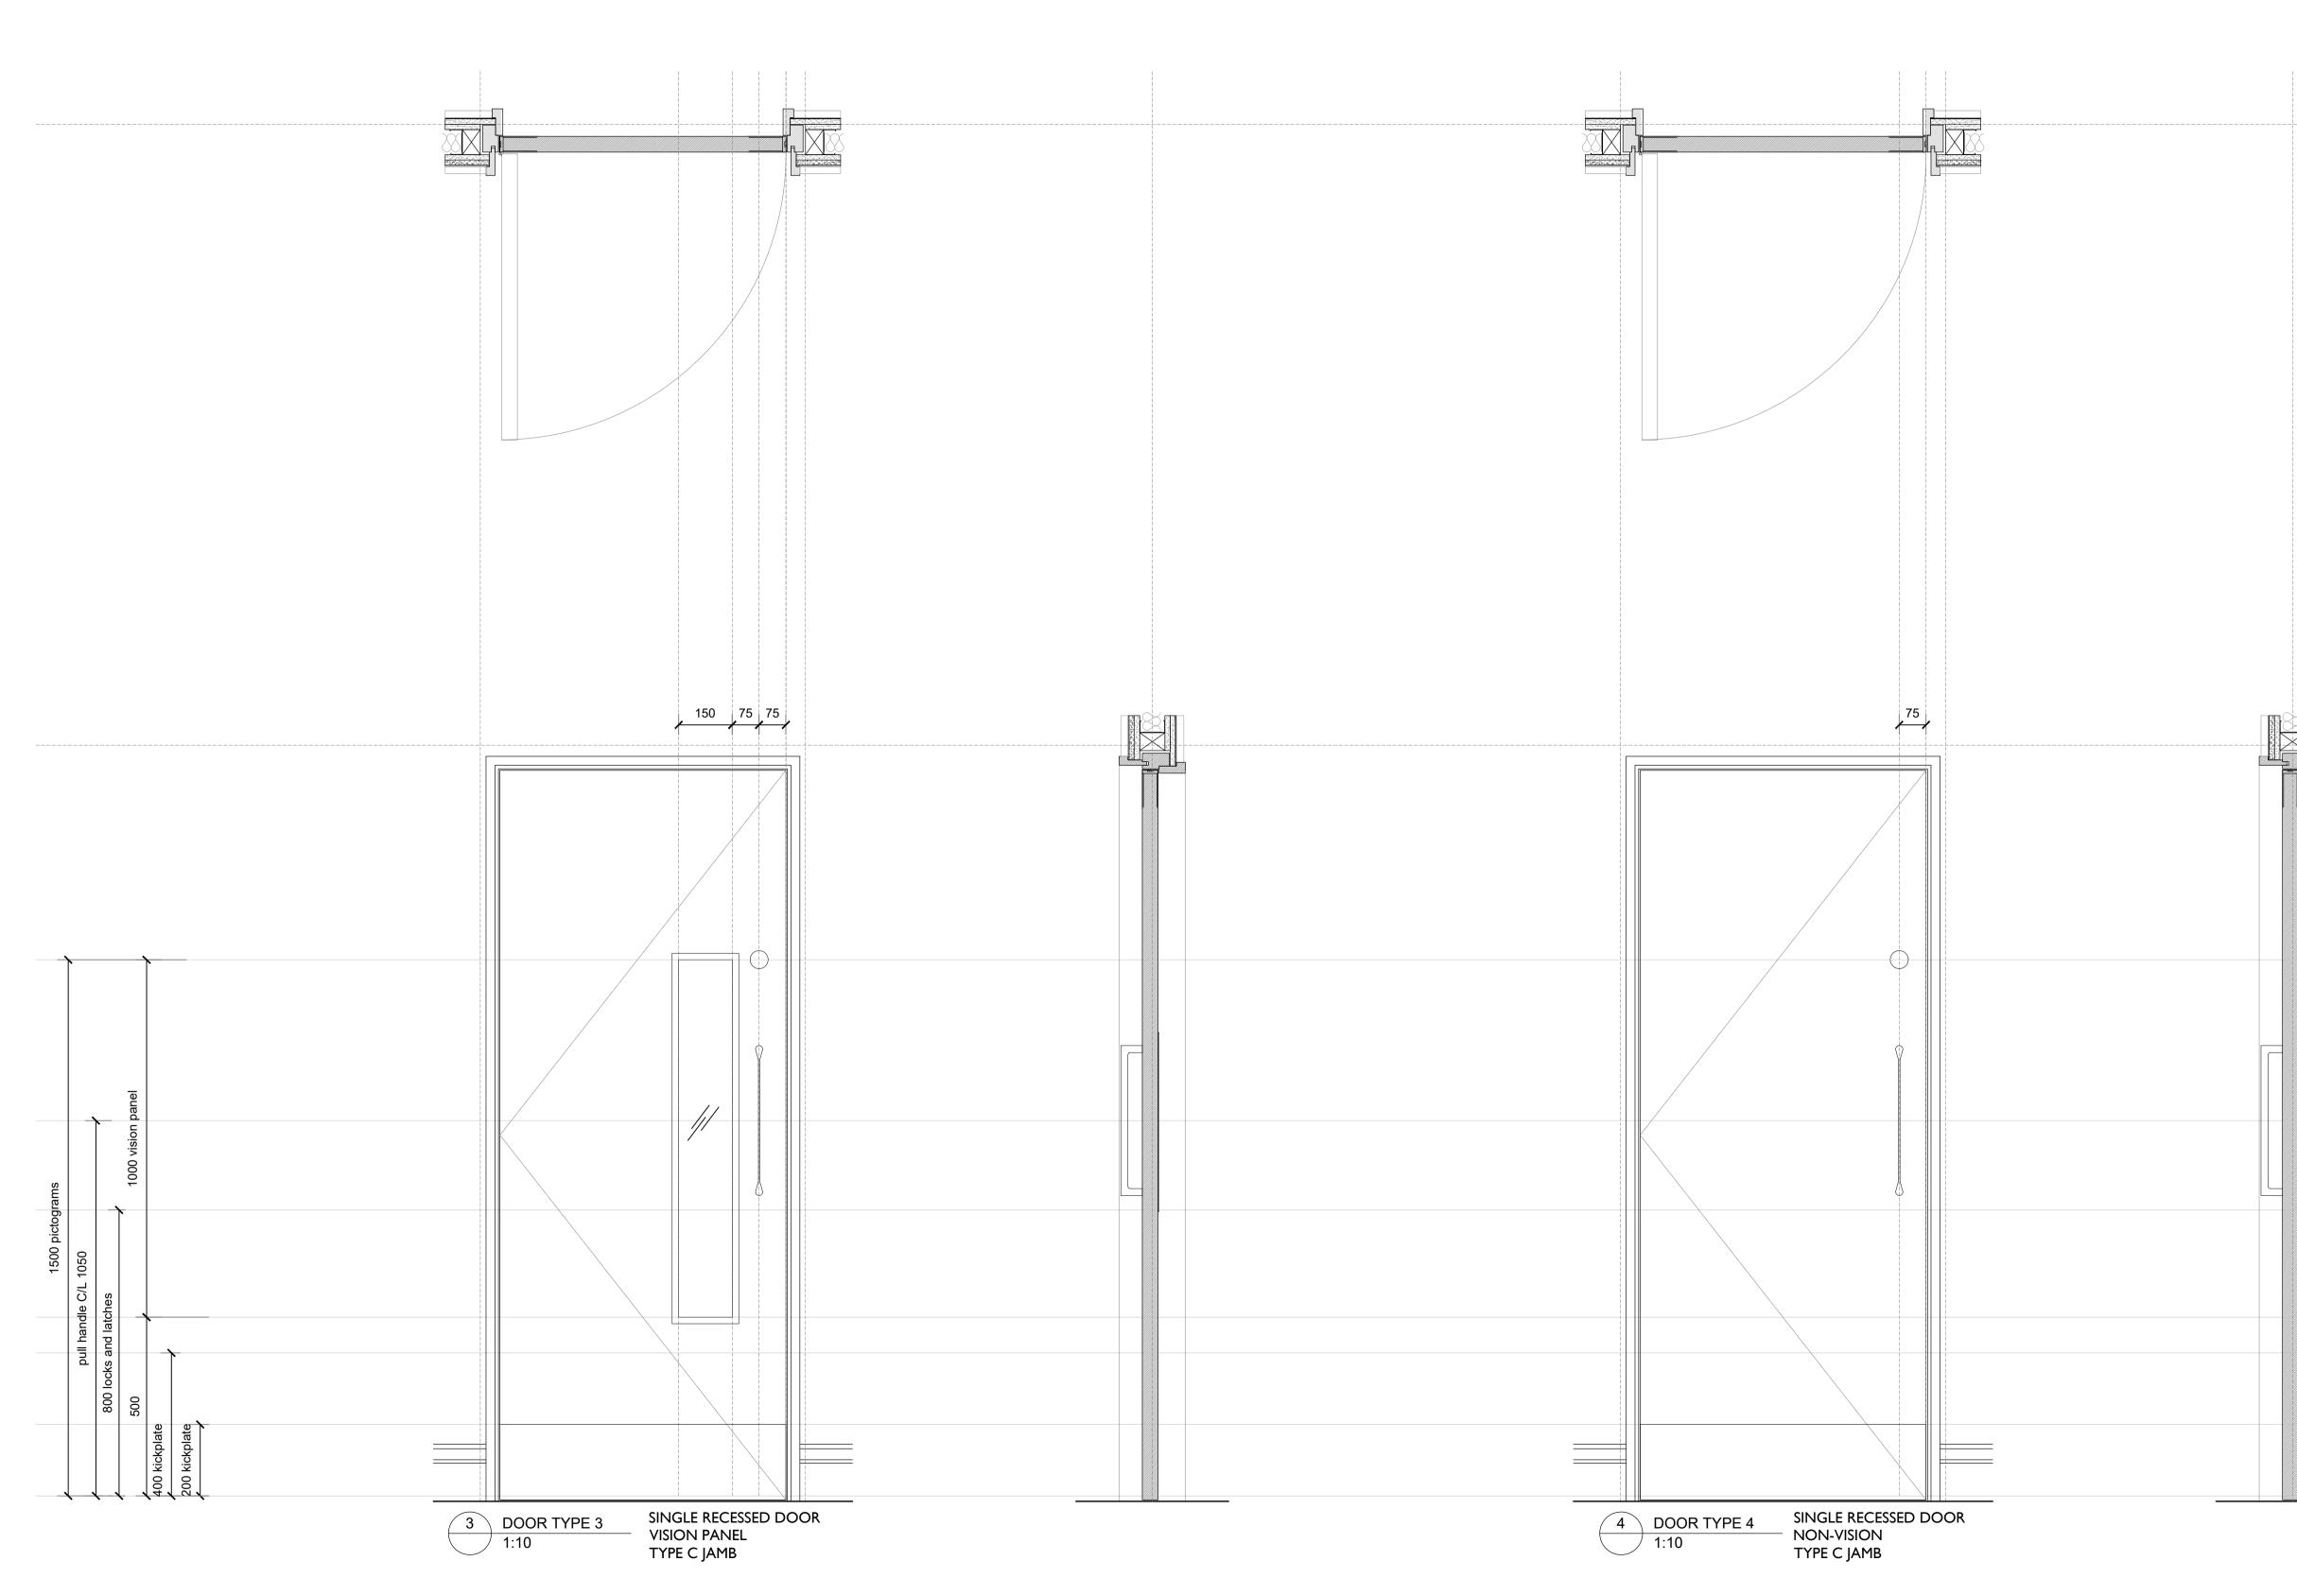

|                | Notes:                                                                                                                                                                           |
|----------------|----------------------------------------------------------------------------------------------------------------------------------------------------------------------------------|
|                | Drawings are based on survey data and may not accurately represent<br>what is physically present.                                                                                |
|                | Do not scale from this drawing. All dimensions are to be verified on site before proceeding with the work.                                                                       |
|                | All dimensions are in millimetres unless noted otherwise.                                                                                                                        |
|                | Purcell shall be notified in writing of any discrepancies.                                                                                                                       |
|                |                                                                                                                                                                                  |
|                | Key Plan<br>not to scale                                                                                                                                                         |
|                |                                                                                                                                                                                  |
|                |                                                                                                                                                                                  |
|                |                                                                                                                                                                                  |
|                |                                                                                                                                                                                  |
|                |                                                                                                                                                                                  |
|                |                                                                                                                                                                                  |
|                |                                                                                                                                                                                  |
|                |                                                                                                                                                                                  |
|                |                                                                                                                                                                                  |
|                |                                                                                                                                                                                  |
|                |                                                                                                                                                                                  |
|                |                                                                                                                                                                                  |
|                |                                                                                                                                                                                  |
|                |                                                                                                                                                                                  |
|                |                                                                                                                                                                                  |
|                |                                                                                                                                                                                  |
|                |                                                                                                                                                                                  |
|                |                                                                                                                                                                                  |
|                |                                                                                                                                                                                  |
|                |                                                                                                                                                                                  |
|                |                                                                                                                                                                                  |
|                |                                                                                                                                                                                  |
|                |                                                                                                                                                                                  |
| 5 <b>830</b> 1 |                                                                                                                                                                                  |
|                |                                                                                                                                                                                  |
|                |                                                                                                                                                                                  |
|                |                                                                                                                                                                                  |
|                |                                                                                                                                                                                  |
|                |                                                                                                                                                                                  |
|                |                                                                                                                                                                                  |
|                |                                                                                                                                                                                  |
|                |                                                                                                                                                                                  |
|                |                                                                                                                                                                                  |
|                |                                                                                                                                                                                  |
|                |                                                                                                                                                                                  |
|                |                                                                                                                                                                                  |
|                |                                                                                                                                                                                  |
|                | C01 14.06.2024 ML NS First Issue   REV DATE BY CHK DESCRIPTION                                                                                                                   |
|                |                                                                                                                                                                                  |
|                | Il Bottaccio                                                                                                                                                                     |
|                | PROJECT<br>Camden Town Hall Tenant Fitout                                                                                                                                        |
|                |                                                                                                                                                                                  |
|                |                                                                                                                                                                                  |
|                | 242931 PURCELL                                                                                                                                                                   |
|                | TITLE                                                                                                                                                                            |
|                | DOOR TYPES PAGE 2                                                                                                                                                                |
|                |                                                                                                                                                                                  |
|                |                                                                                                                                                                                  |
|                | size scale<br>A1L 1:10                                                                                                                                                           |
|                | REV SUITABILITY/REASON FOR ISSUE                                                                                                                                                 |
|                | C01 A4 - TECHNICAL DESIGN APPROVAL                                                                                                                                               |
|                | DRAWING NUMBER<br>242931-PUR-01-XX-DR-A-6712                                                                                                                                     |
|                | PURCELL® IS THE REGISTERED TRADE NAME FOR PURCELL ARCHITECTURE LTD AND ALL SUBSIDIARY<br>COMPANIES AND IS REGISTERED IN THE UNITED KINGDOM, EUROPEAN UNION, HONG KONG, CHINA AND |
|                | AUSTRALIA. © PURCELL 2024. www.purcelluk.com                                                                                                                                     |