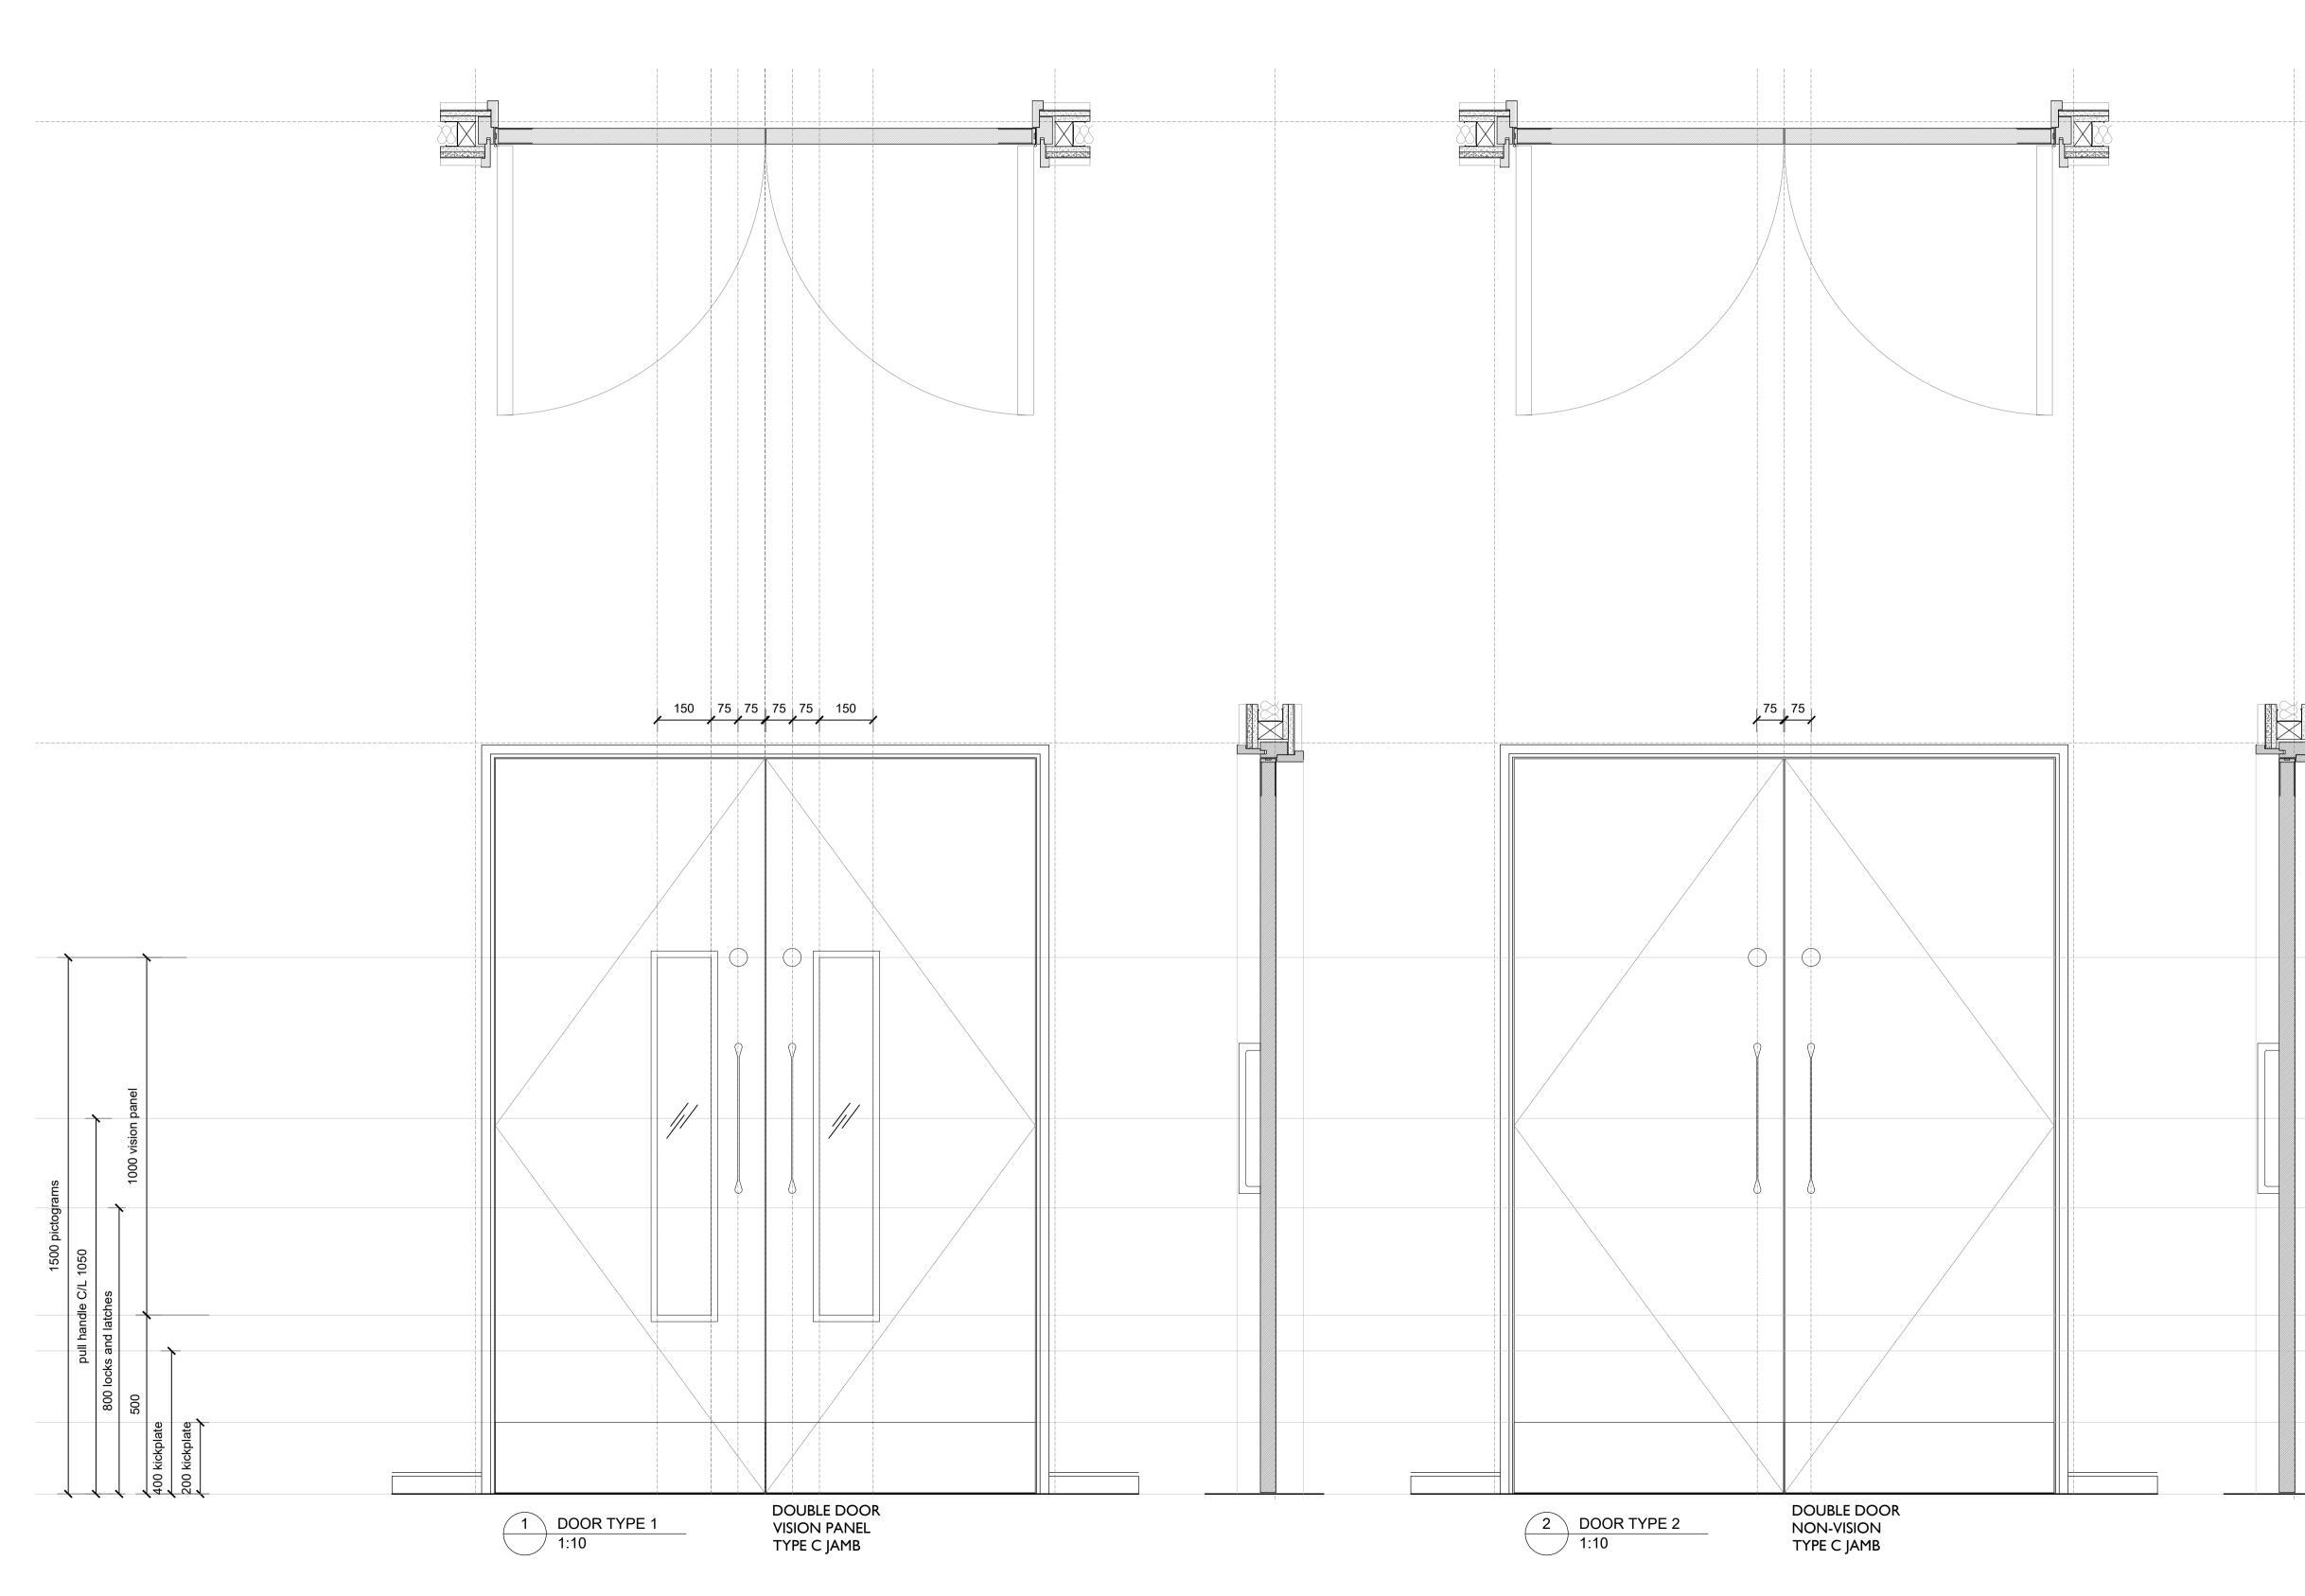

| Drawings are based on survey data and may not accurately represent what is physically present.                                                                                |
|-------------------------------------------------------------------------------------------------------------------------------------------------------------------------------|
| Do not scale from this drawing. All dimensions are to be verified on site before proceeding with the work.                                                                    |
| All dimensions are in millimetres unless noted otherwise.                                                                                                                     |
| Purcell shall be notified in writing of any discrepancies.                                                                                                                    |
| Key Plan                                                                                                                                                                      |
| not to scale                                                                                                                                                                  |
|                                                                                                                                                                               |
|                                                                                                                                                                               |
|                                                                                                                                                                               |
|                                                                                                                                                                               |
|                                                                                                                                                                               |
|                                                                                                                                                                               |
|                                                                                                                                                                               |
|                                                                                                                                                                               |
|                                                                                                                                                                               |
|                                                                                                                                                                               |
|                                                                                                                                                                               |
|                                                                                                                                                                               |
|                                                                                                                                                                               |
|                                                                                                                                                                               |
|                                                                                                                                                                               |
|                                                                                                                                                                               |
|                                                                                                                                                                               |
|                                                                                                                                                                               |
|                                                                                                                                                                               |
|                                                                                                                                                                               |
|                                                                                                                                                                               |
|                                                                                                                                                                               |
|                                                                                                                                                                               |
|                                                                                                                                                                               |
|                                                                                                                                                                               |
|                                                                                                                                                                               |
|                                                                                                                                                                               |
|                                                                                                                                                                               |
|                                                                                                                                                                               |
|                                                                                                                                                                               |
|                                                                                                                                                                               |
|                                                                                                                                                                               |
| C01   14.06.2024   ML   NS   First Issue                                                                                                                                      |
| COT 14.06.2024 ML NS Filst issue   REV DATE BY CHK DESCRIPTION                                                                                                                |
| CLIENT<br>II Bottaccio                                                                                                                                                        |
| PROJECT                                                                                                                                                                       |
| Camden Town Hall Tenant Fitout                                                                                                                                                |
|                                                                                                                                                                               |
| 242931 PURCELL                                                                                                                                                                |
| TITLE                                                                                                                                                                         |
| DOOR TYPES PAGE 1                                                                                                                                                             |
|                                                                                                                                                                               |
|                                                                                                                                                                               |
| size scale<br>A1L 1:10                                                                                                                                                        |
| REV SUITABILITY/REASON FOR ISSUE<br>C01 A4 - TECHNICAL DESIGN APPROVAL                                                                                                        |
| DRAWING NUMBER<br>242931-PUR-01-XX-DR-A-6711                                                                                                                                  |
| PURCELL® IS THE REGISTERED TRADE NAME FOR PURCELL ARCHITECTURE LTD AND ALL SUBSIDIARY COMPANIES AND IS REGISTERED IN THE UNITED KINGDOM, EUROPEAN UNION, HONG KONG, CHINA AND |
| AUSTRALIA. © PURCELL 2024. www.purcelluk.com                                                                                                                                  |