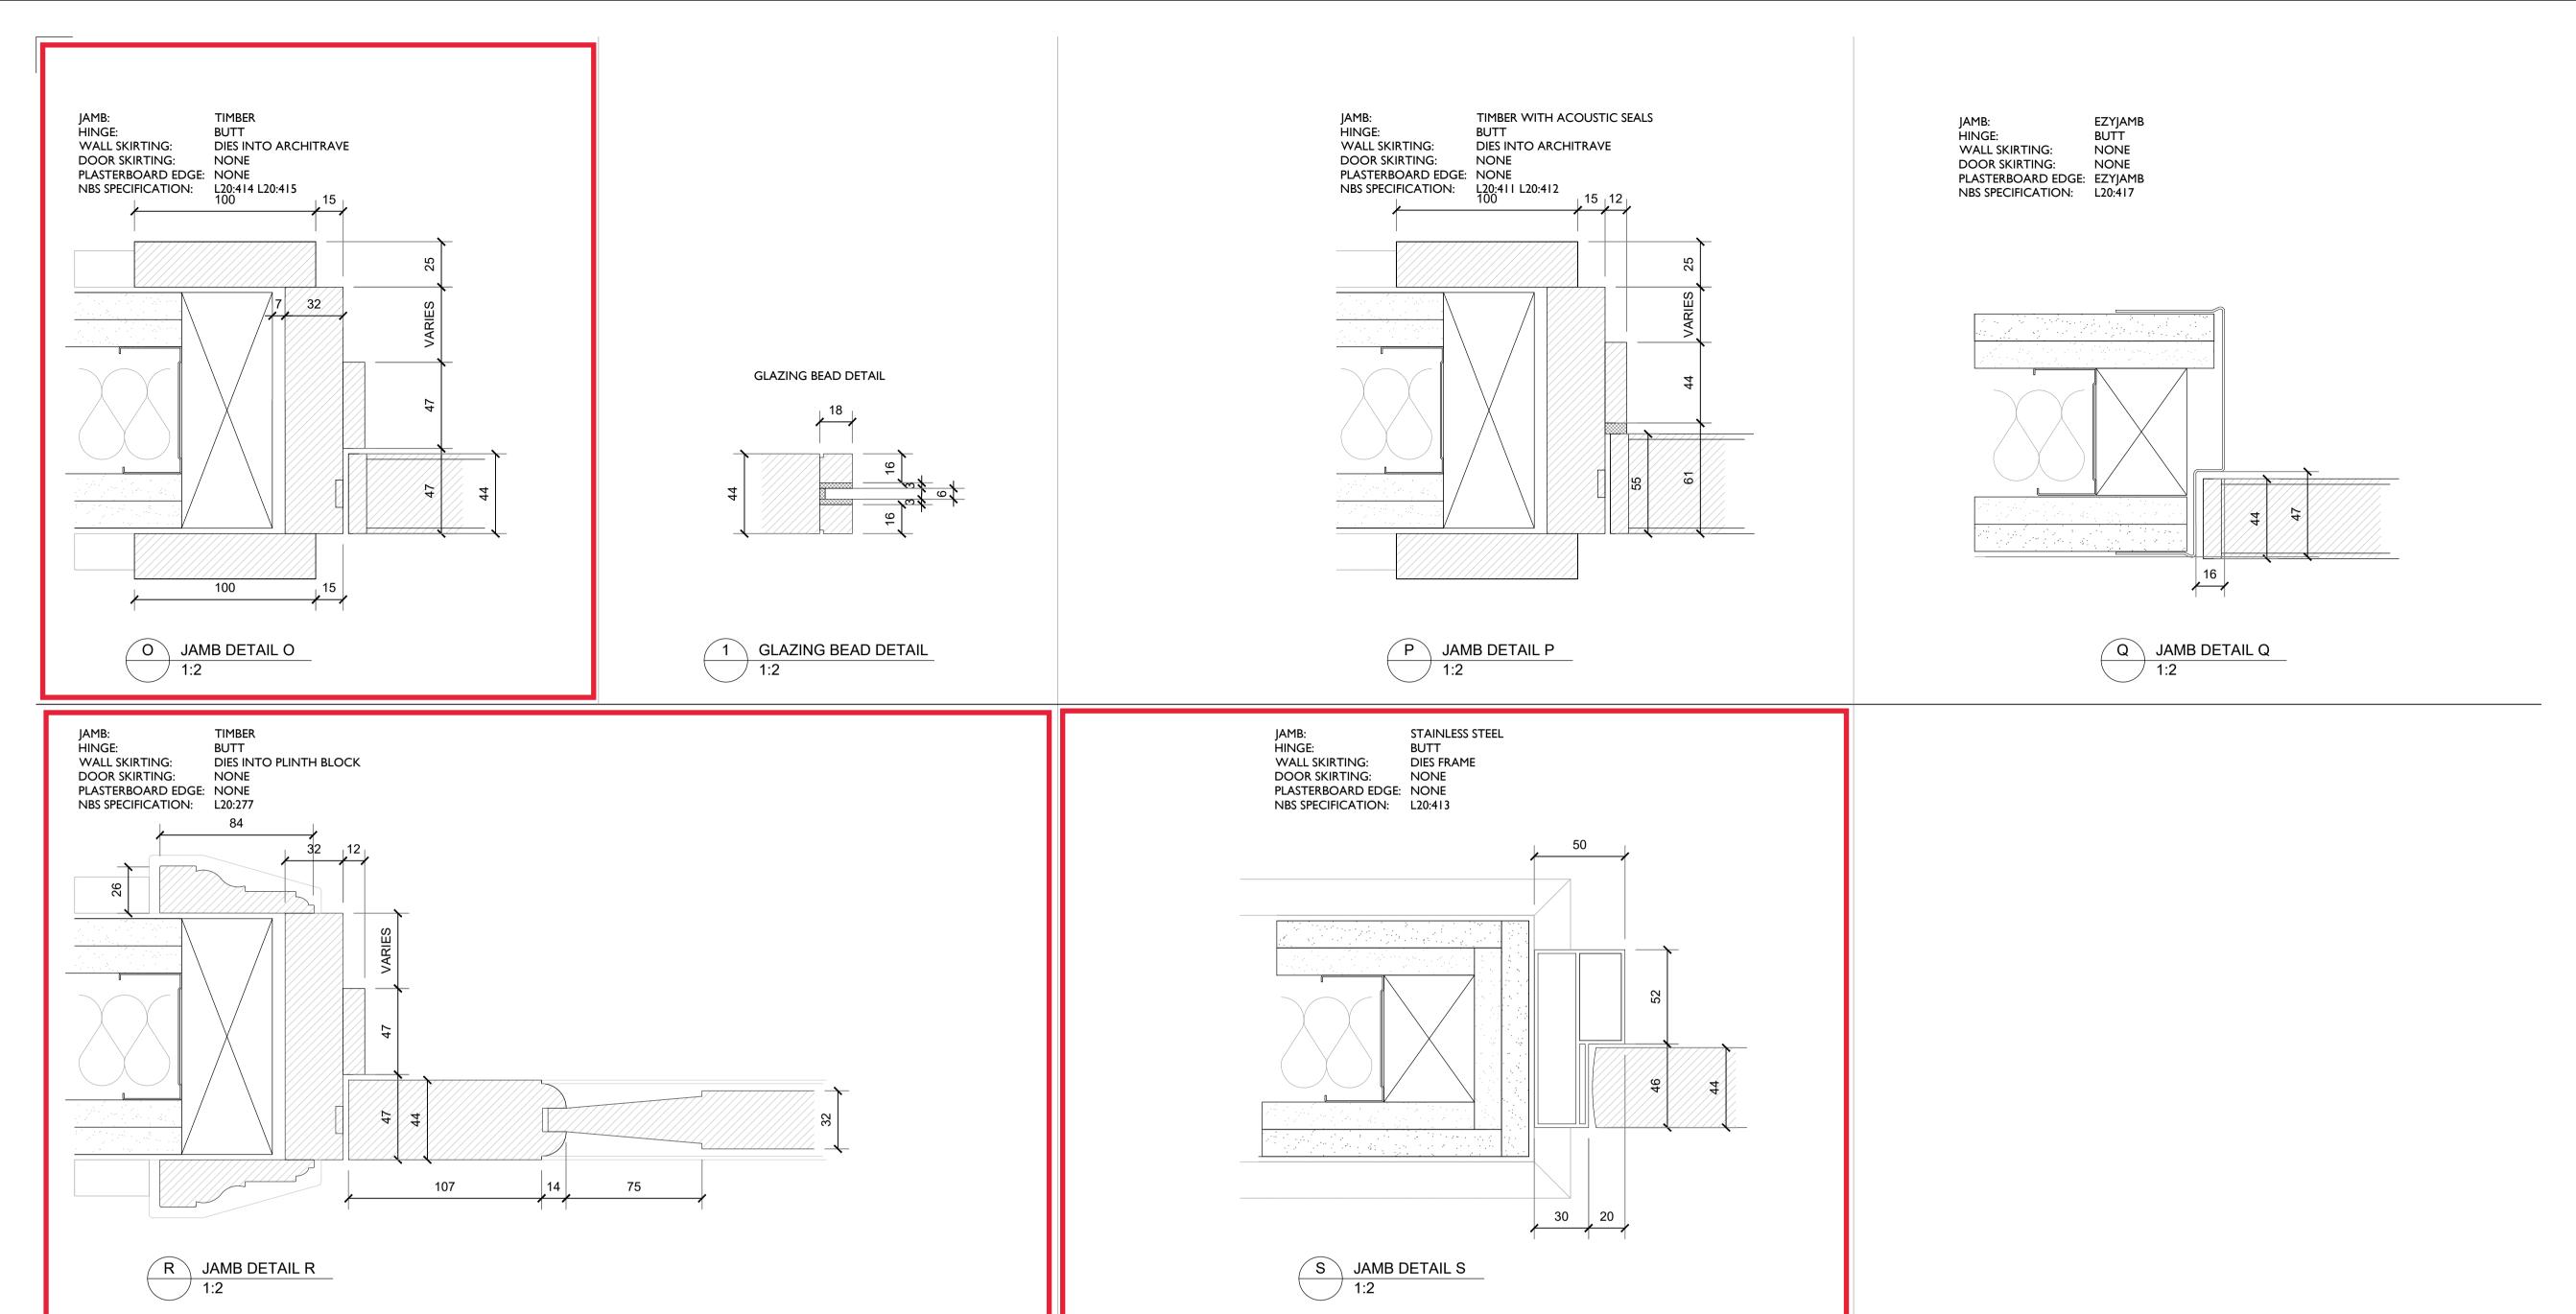

242931

DOOR DETAILS PART 3

SIZE SCALE A1L 1:5

REV SUITABILITY/REASON FOR ISSUE C01 A4 - TECHNICAL DESIGN APPROVAL

**PURCELL** 

DRAWING NUMBER 242931-PUR-01-XX-DR-A-6702

PURCELL® IS THE REGISTERED TRADE NAME FOR PURCELL ARCHITECTURE LTD AND ALL SUBSIDIARY COMPANIES AND IS REGISTERED IN THE UNITED KINGDOM, EUROPEAN UNION, HONG KONG, CHINA AND AUSTRALIA. © PURCELL 2024. www.purcelluk.com