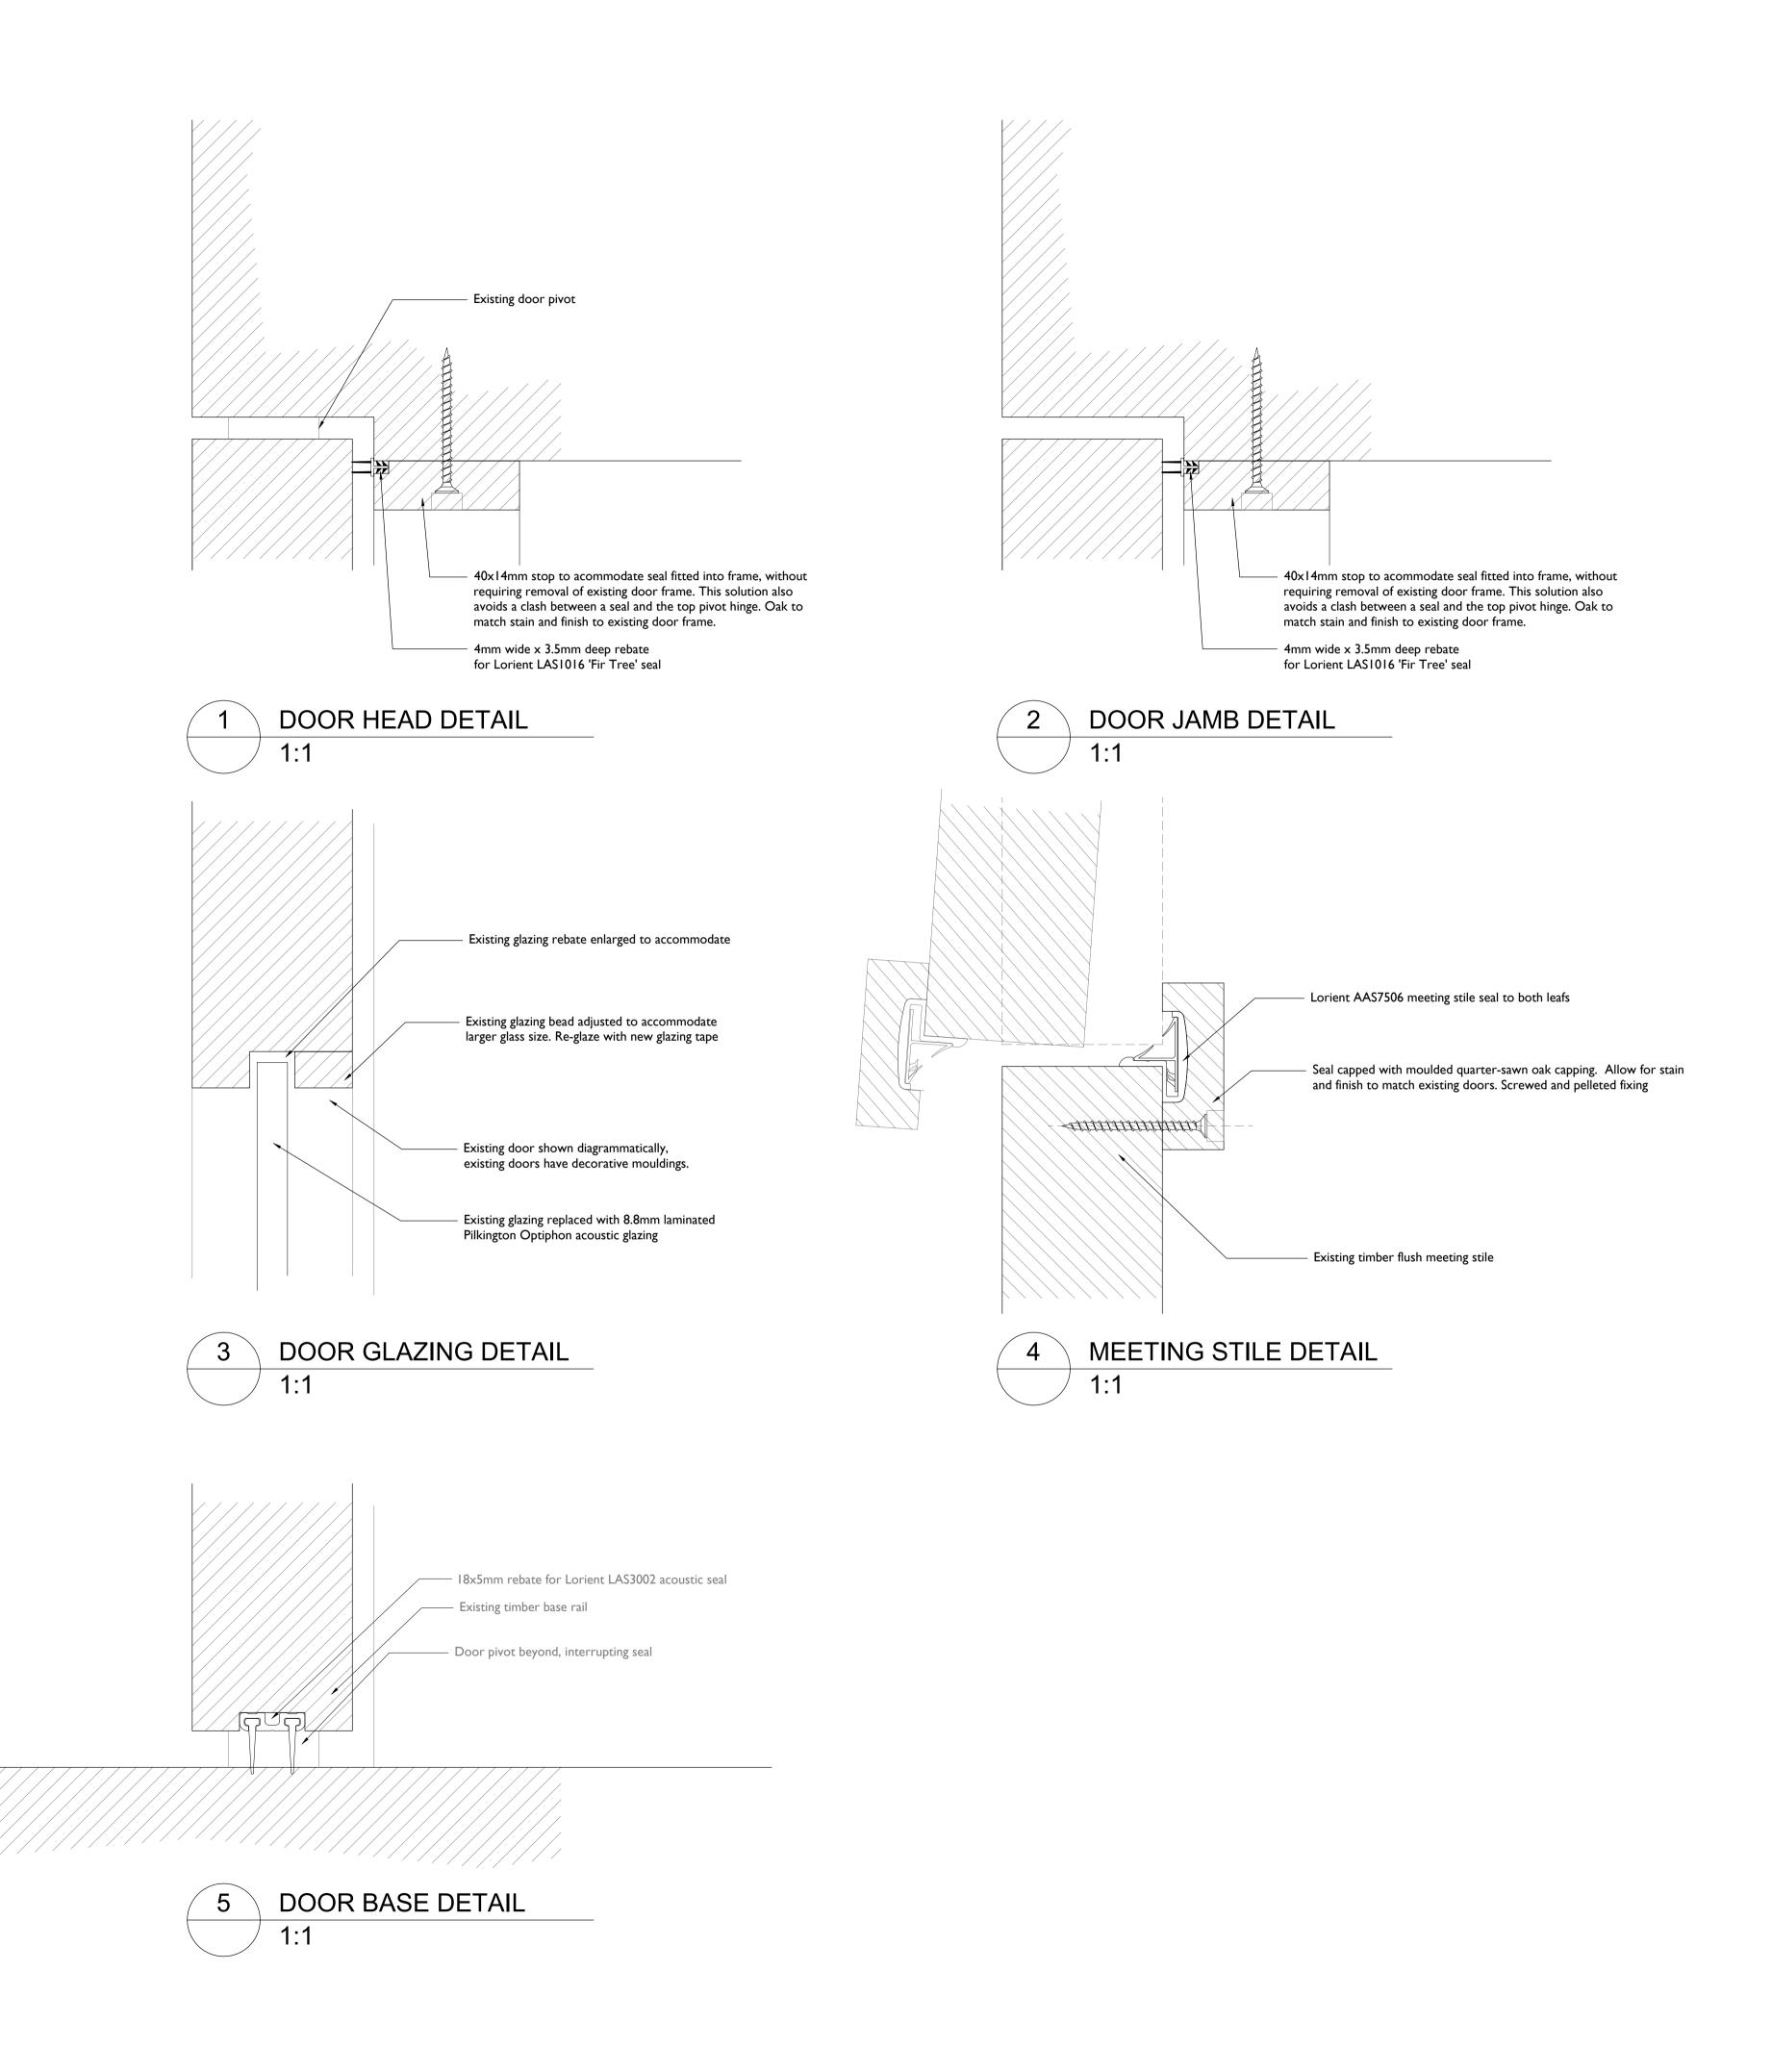

| Purcell shall be notified in writing of any discrepance        |       |
|----------------------------------------------------------------|-------|
| <b>Key Plan</b><br>not to scale                                |       |
|                                                                |       |
|                                                                |       |
|                                                                |       |
|                                                                |       |
|                                                                |       |
|                                                                |       |
|                                                                |       |
|                                                                |       |
|                                                                |       |
|                                                                |       |
|                                                                |       |
|                                                                |       |
|                                                                |       |
|                                                                |       |
|                                                                |       |
|                                                                |       |
|                                                                |       |
|                                                                |       |
|                                                                |       |
|                                                                |       |
|                                                                |       |
|                                                                |       |
|                                                                |       |
|                                                                |       |
|                                                                |       |
|                                                                |       |
|                                                                |       |
|                                                                |       |
|                                                                |       |
|                                                                |       |
|                                                                |       |
|                                                                |       |
| C01 14.06.2024 ML NS First Issue   REV DATE BY CHK DESCRIPTION |       |
| CLIENT                                                         |       |
| II Bottaccio<br>PROJECT                                        |       |
| Camden Town Hall Tenant Fitout                                 |       |
|                                                                | III.  |
| JOB NUMBER<br>242931                                           | PURCE |
| TITLE                                                          |       |
| DOOR DETAILS PART 2                                            |       |
|                                                                |       |
|                                                                |       |
| size scale<br>A1L 1:5                                          |       |
|                                                                |       |