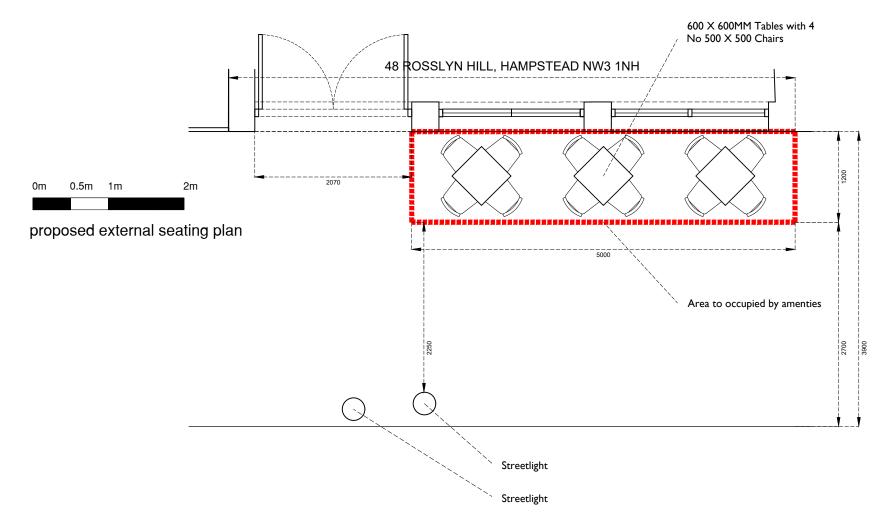

hello@blackdogdesign.co.uk | blackdogdesign.co.uk| 01279 354 842

Project Title

Oak & Poppy 48 Rosslyn Hill Hampstead NW3 1NH

Drawing Title

STREET LICENSE External Seating APPLICATION

| Scale 1/50 @ A3 | Date<br>Sept 2021 | Drawn By |
|-----------------|-------------------|----------|
| Project No.     | Drawing No.       | Revision |
| BKDG 95         | SHT10             | -        |