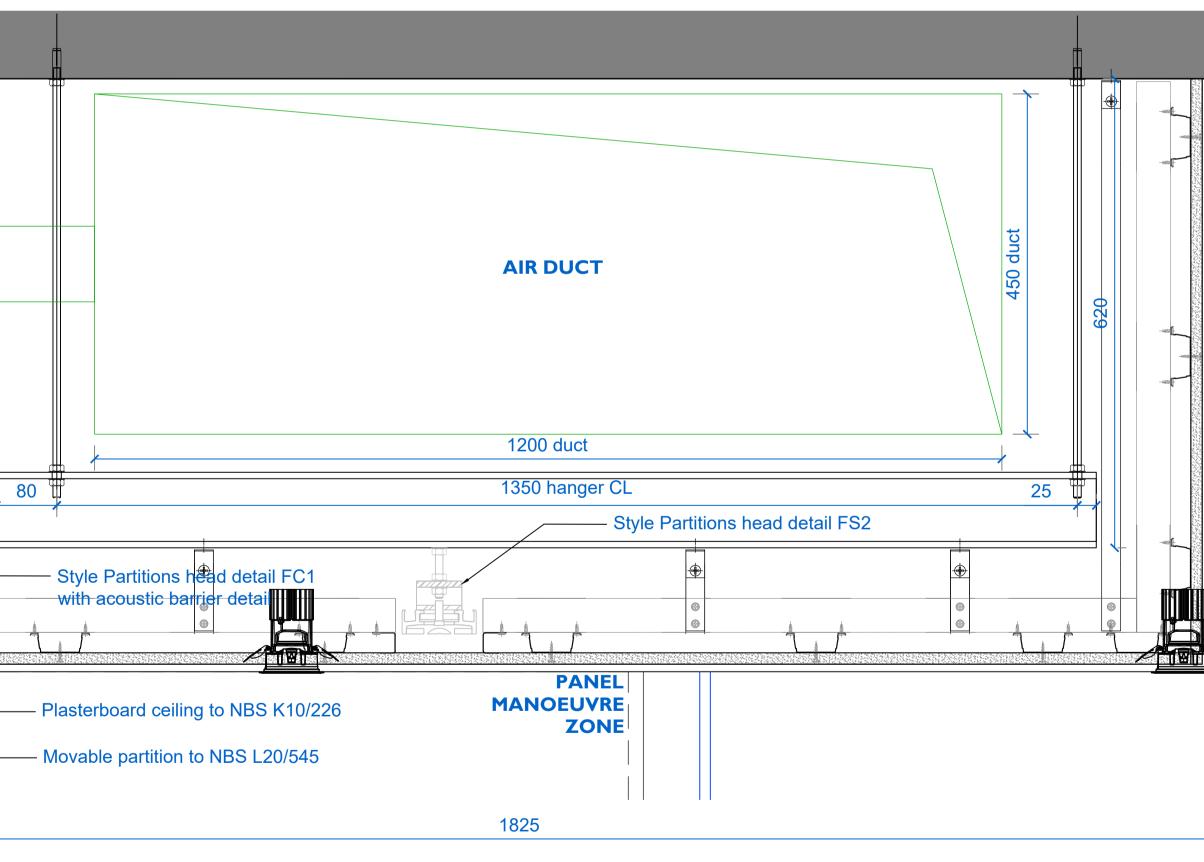

# WALL ABUTMENT PLAN DETAIL

6003 1:5

408 79 220 Œ CROSS TALK ATTENUATOR 300 Existing decorative grille retained - not utilised for new servicing strategy 50mm continuous shadow gap supply grille formed in new reinforced plaster bulkhead below existing decorative grille 220 PANEL 185 MANOEUVRE **S** U ZONE Z **PANEL** THICKN cut out 75 2 HEAD DETAIL SECTION 330 89 6003/1:5 Decorative soffit mouldings carefully removed and reinstated 250mm lower to introduce new shadowgap supply air grille below historic grille detail 25 100 \_\_\_\_\_ 1

## ACOUSTICS

STYLE PARTITION WITH 2000MM CLEAR WIDTH PASS DOORS TO ACHIEVE Rw 55dB. MECHANICAL ENGINEER TO SPECIFY ACOUSTIC ATTENUATION WHERE DUCTS PASS ABOVE PARTITION TO ENSURE TARGET ACOUSTIC PERFORMANCE CAN BE ACHIEVED. STYLE PARTITIONS RESPONSIBLE FOR PLASTERBOARD AND INSULATION BOXING-IN OF THREADED BARS ABOVE PARTITION, AND ACOUSTIC SEALING OF DUCTS THAT PASS THROUGH THIS ZONE.

#### **CEILING CLASHES**

AIR DUCTS ABOVE SECONDARY STEELWORK TO AVOID CLASH REFER TO DRAWING 6000 FOR UNDERSTANDING OF CLASHES IN OTHER AXIS

SETTING-OUT OF HOOKS/EYELETS TO DRAPES TO ENSURE THAT DRAPES WILL BE MAX 150MM WIDE WHEN IN OPEN POSITION.