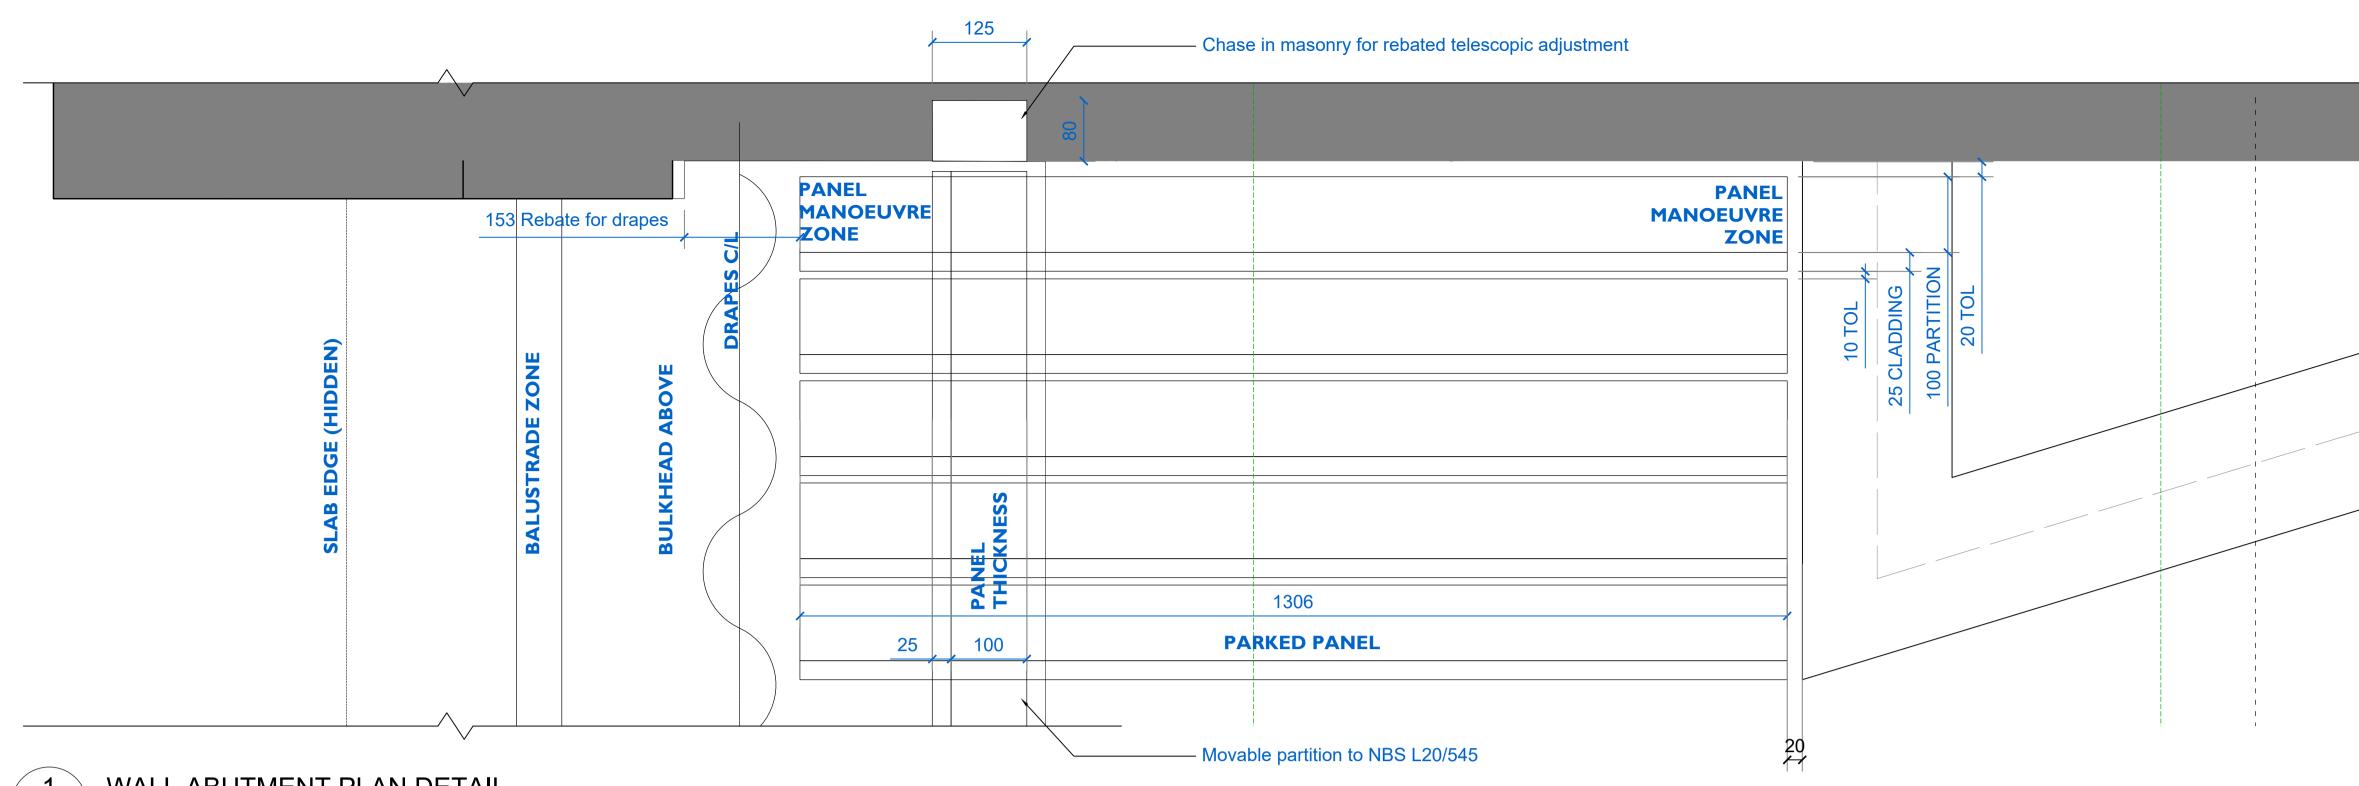

# WALL ABUTMENT PLAN DETAIL

6003 1:5

408 79 220 Œ CROSS TALK ATTENUATOR 300 Existing decorative grille retained - not utilised for new servicing strategy 50mm continuous shadow gap supply grille formed in new reinforced plaster bulkhead below existing decorative grille 220 PANEL 185 MANOEUVRE **S** U ZONE Z **PANEL** THICKN cut out 75 2 HEAD DETAIL SECTION 330 89 6003/1:5 Decorative soffit mouldings carefully removed and reinstated 250mm lower to introduce new shadowgap supply air grille below historic grille detail 25 100 \_\_\_\_\_ 1

#### **CEILING CLASHES**

AIR DUCTS ABOVE SECONDARY STEELWORK TO AVOID CLASH REFER TO DRAWING 6000 FOR UNDERSTANDING OF CLASHES IN OTHER AXIS

SETTING-OUT OF HOOKS/EYELETS TO DRAPES TO ENSURE THAT DRAPES WILL BE MAX 150MM WIDE WHEN IN OPEN POSITION.