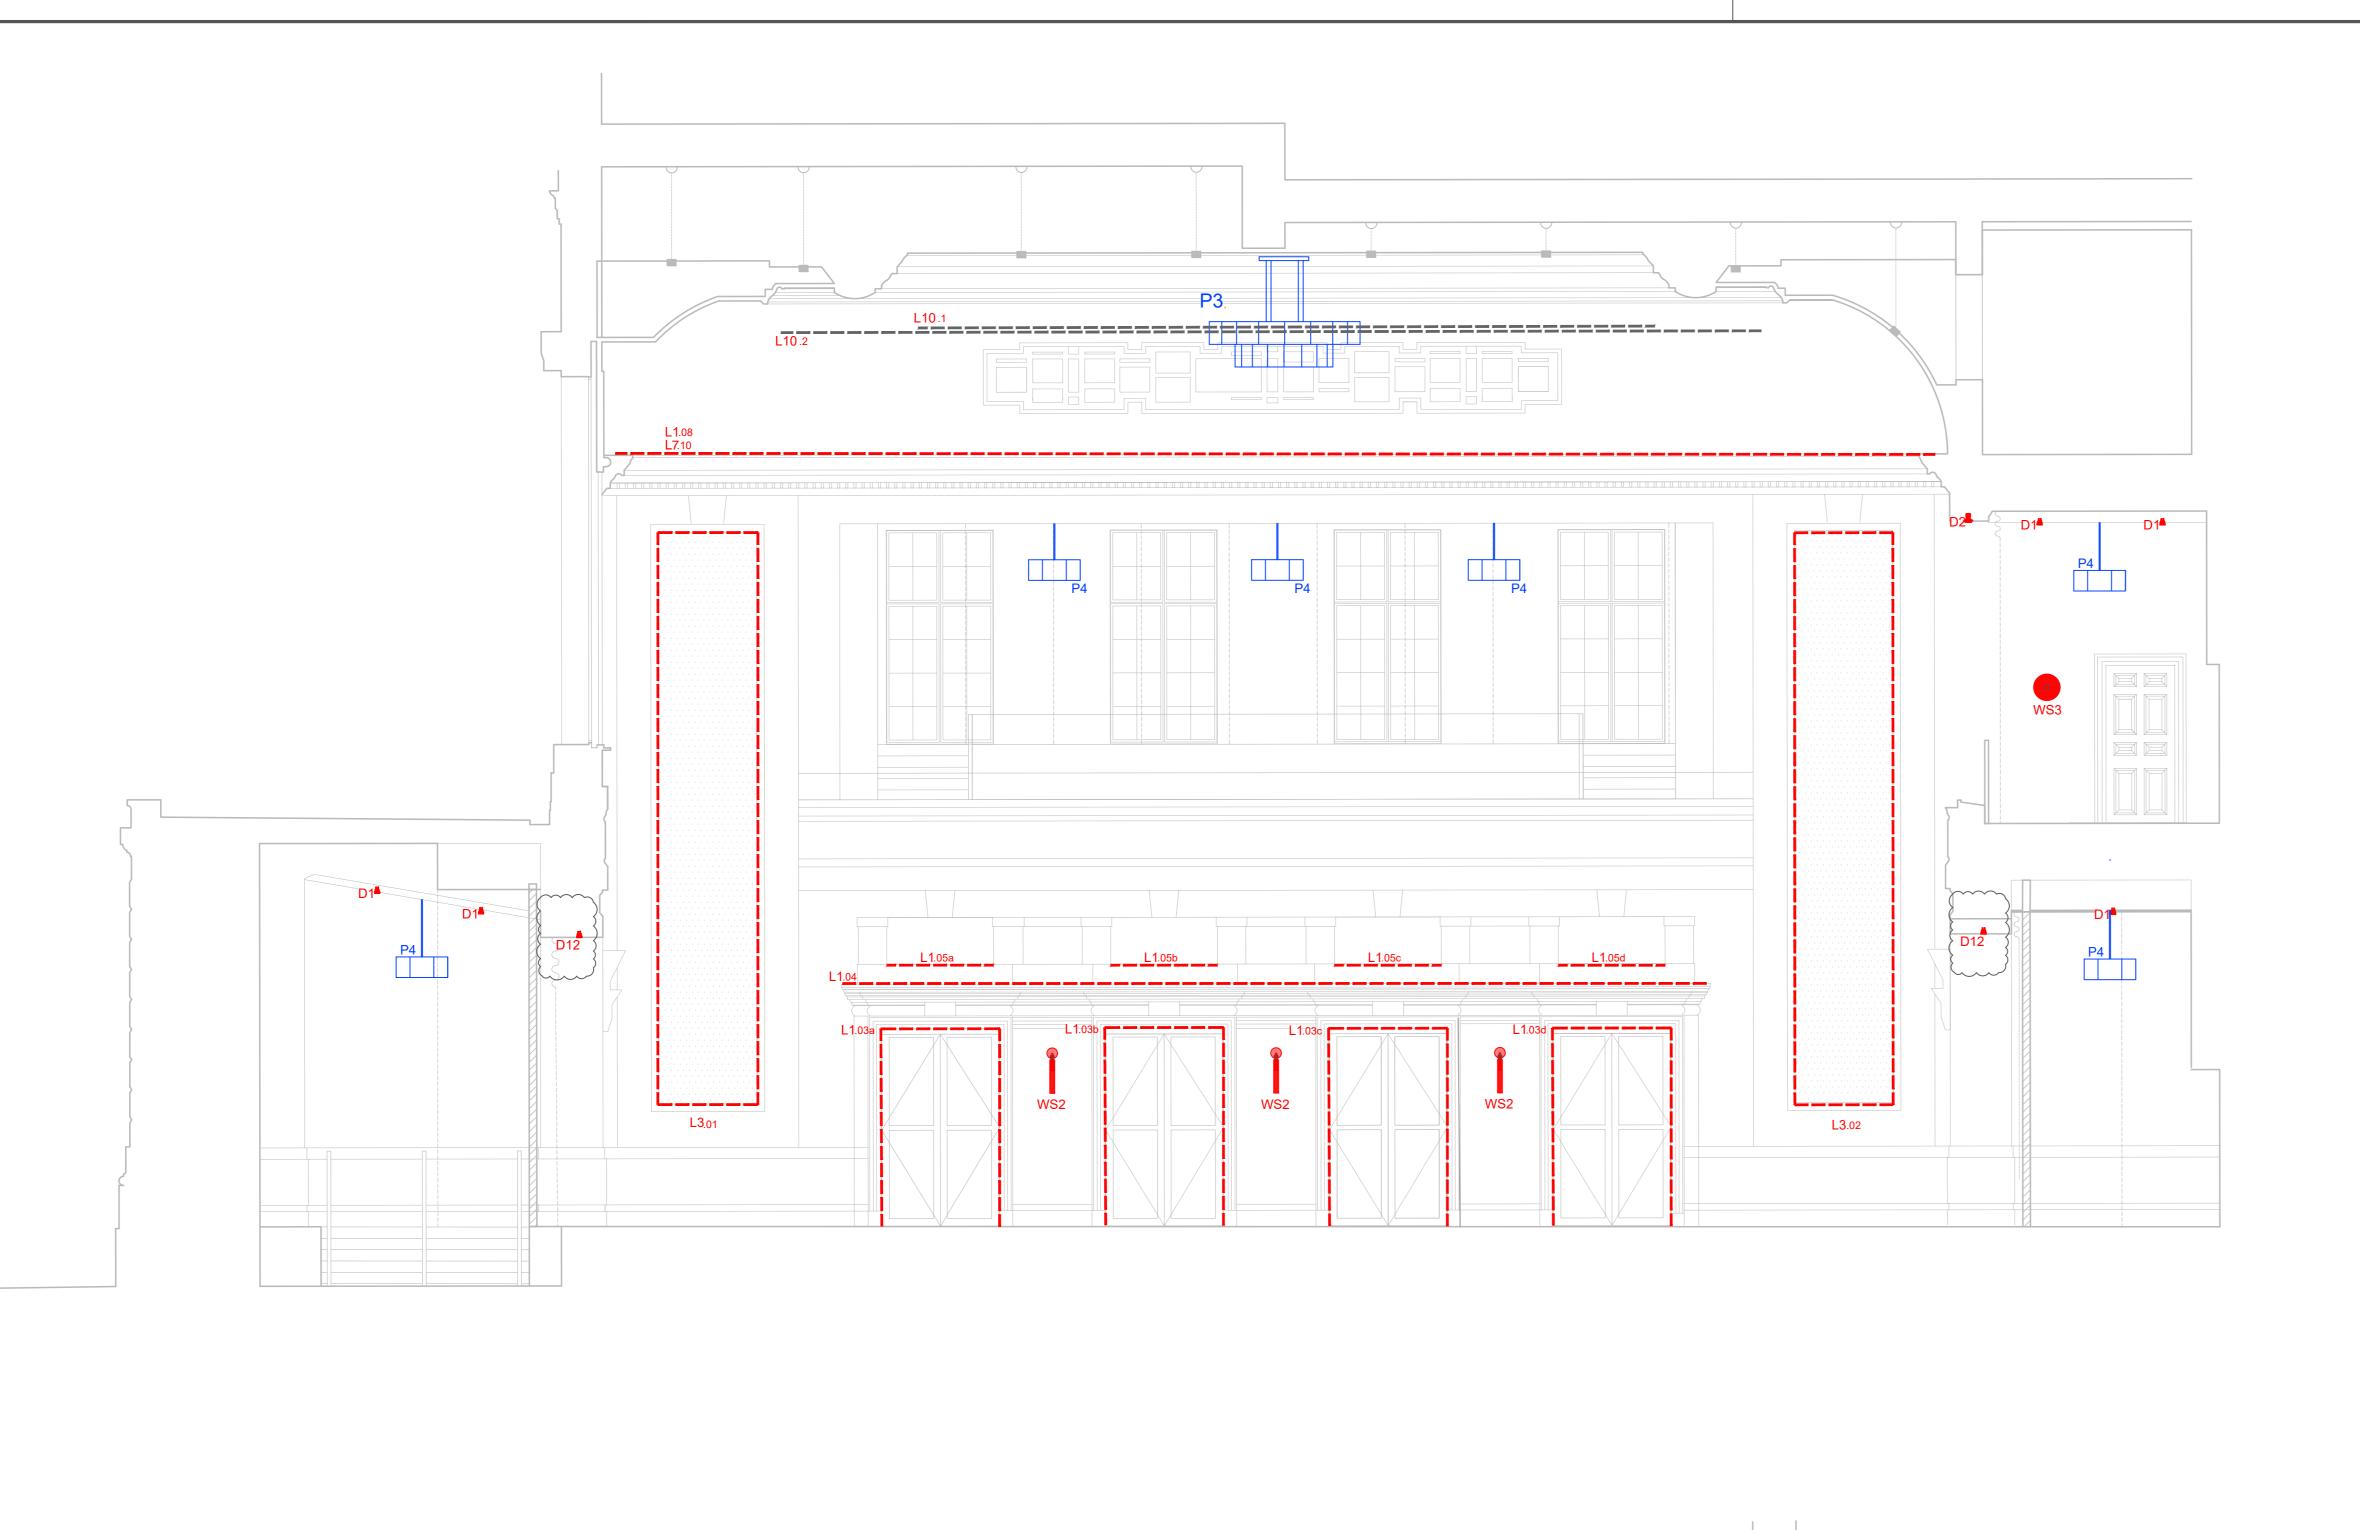

This drawing is the property of Technical Arts Ltd. Copyright & Design Right are reserved by them and the drawing is issued on the condition that it is not copied either wholly or in part without the written consent of Technical Arts Ltd. Figured dimensions to take preference over those scaled. All dimensions to be checked on site before commencement of any work or shop drawings. This drawing is to be read with the specification when existing. Any discrepancies should be brought to the attention of the designer.

Rev clouds showing potential VE.

FIT OUT COST CONSULTANT:

SHELL COST CONSULTANT:

INTERIOR DESIGN:

CAMDEN TOWN HALL

CAMDEN CENTRE

ELEVATIONS 2 of 4

Drawing Number:
TA1550-EL-02

Revision: R13 Scale: 1:50 @ A0

Drawn by: AM Date: 13/09/24

Checked by: CF 6B Parkway Porters Wood St. Albans AL33 6PA

www.technical-arts.com technical ARTS DETAILED DESIGN