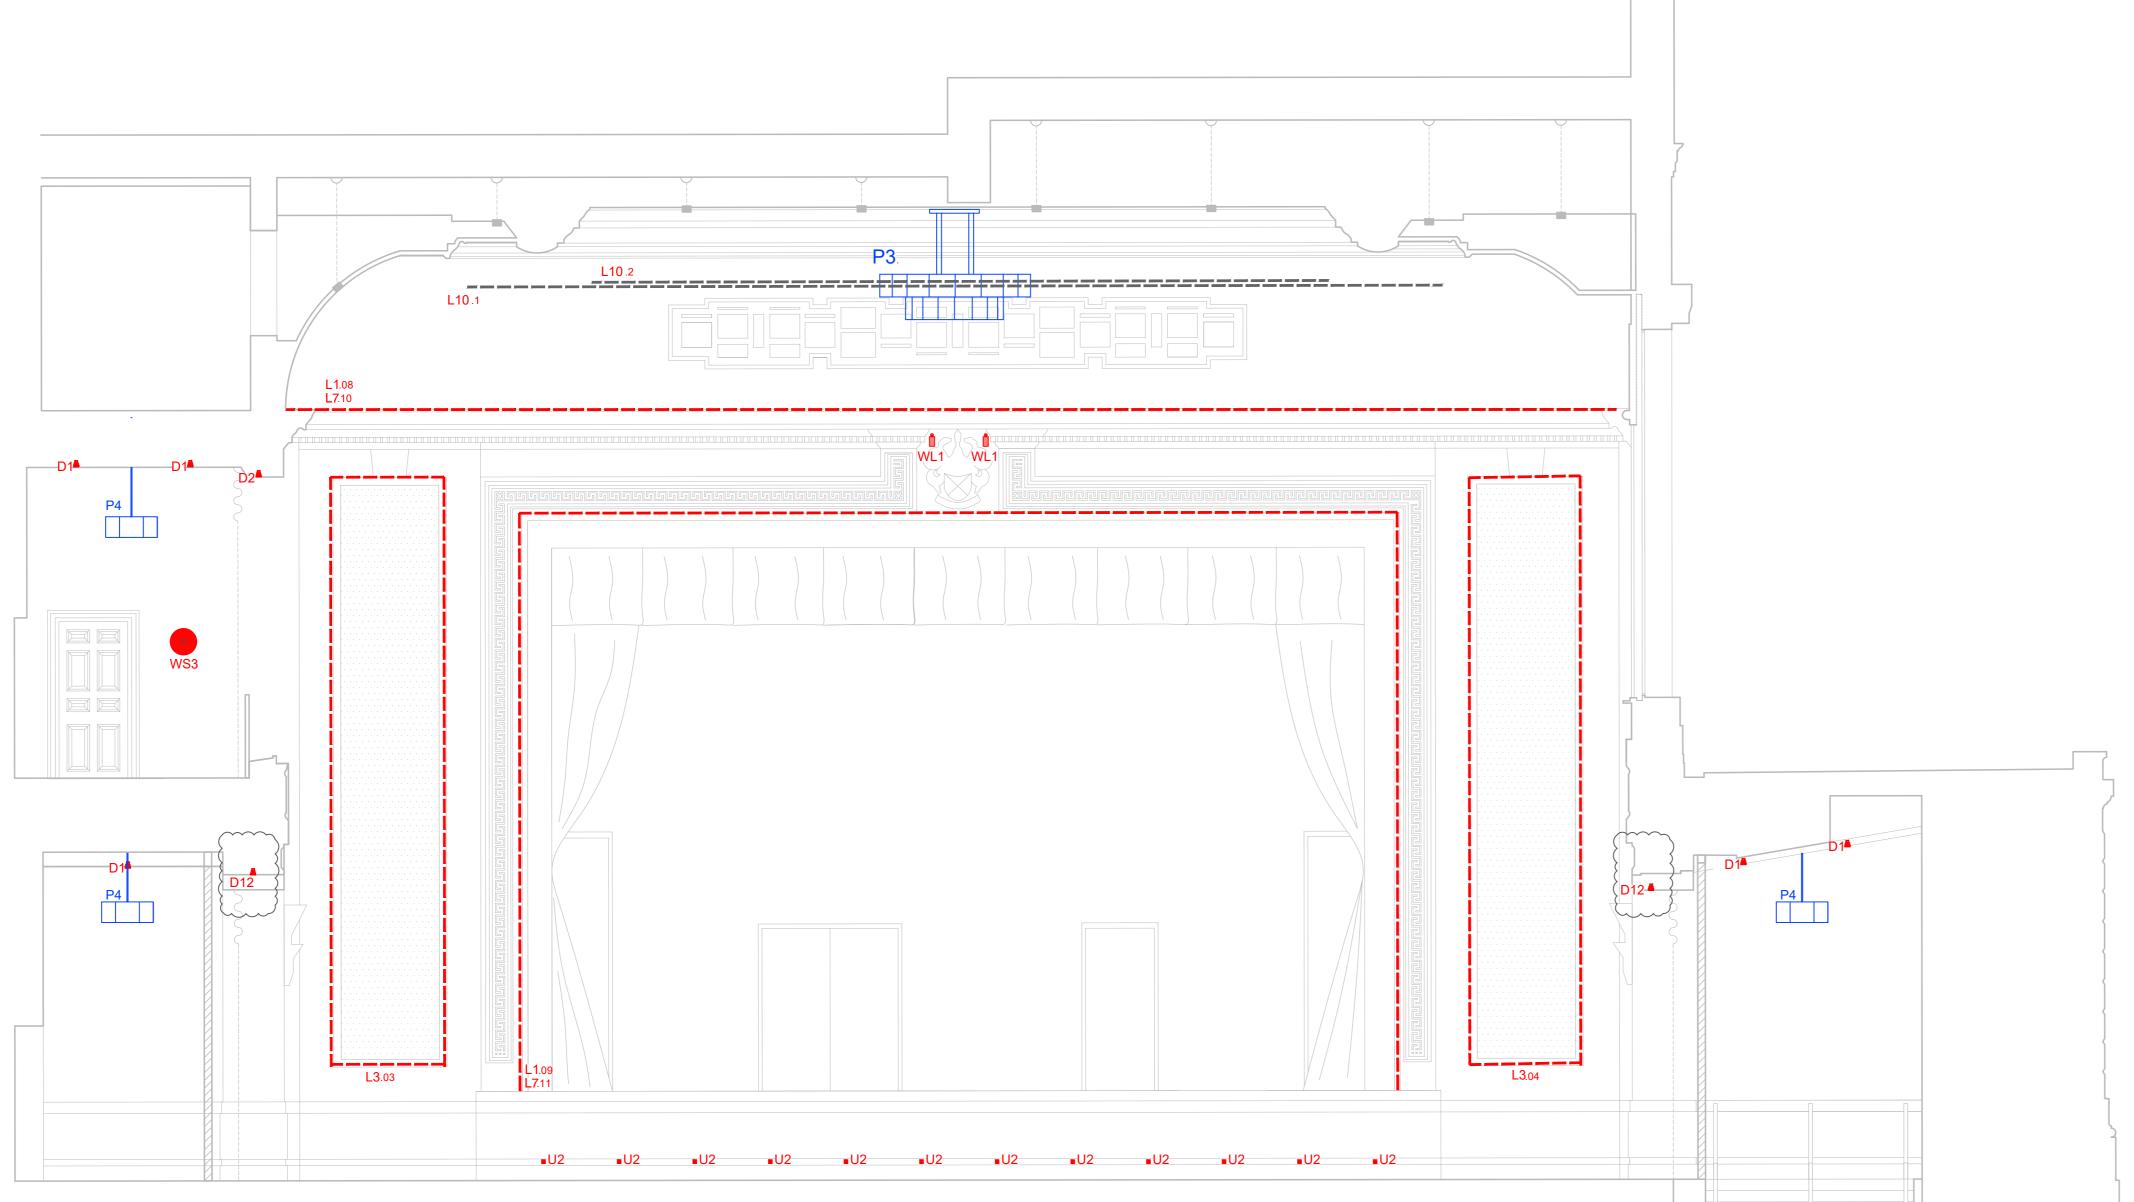

This drawing is the property of Technical Arts Ltd. Copyright & Design Right are reserved by them and the drawing is issued on the condition that it is not copied either wholly or in part without the written consent of Technical Arts Ltd. Figured dimensions to take preference over those scaled. All dimensions to be checked on site before commencement of any work or shop drawings. This drawing is to be read with the specification when existing. Any discrepancies should be brought to the attention of the designer.

Rev clouds showing potential VE.

FIT OUT COST CONSULTANT:

SHELL COST CONSULTANT:

INTERIOR DESIGN:

CAMDEN TOWN HALL

CAMDEN CENTRE

ELEVATIONS 2 of 4

Drawing Number:
TA1550-EL-02

Revision: R13 Scale: 1:50 @ A0

Drawn by: AM Date: 13/09/24

Checked by: CF 6B Parkway Porters Wood St. Albans AL33 6PA

www.technical-arts.com technical ARTS DETAILED DESIGN