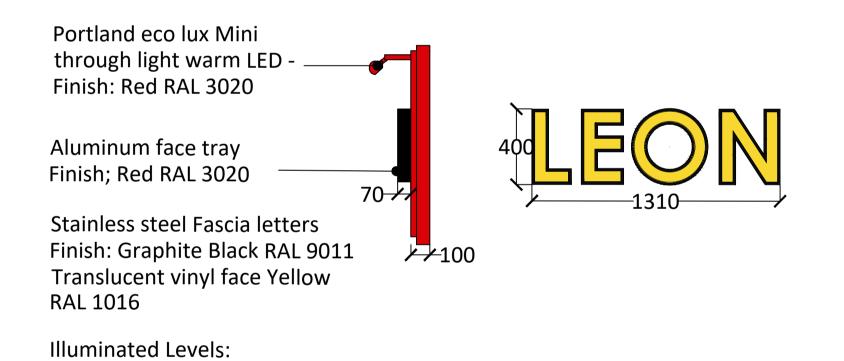

TATTOO PIERCINO STUDIO UISTARS

LEO N MANAGEMENT TATTOO PIERCINO STUDIO UISTARS

TATTOO PIERCINO UISTARS

TATTOO PIERC

**PROPOSED STREET ELEVATION SCALE: 1:50** 

PROPOSED ARTWORK POSTER SCALE: 1:10

PROPOSED SIGN SCALE: 1:20

**PROPOSED UNIT PLAN SCALE: 1:100** 

**EXISTING PROJECTING SIGN** 

320 cd, m2 illumination

C 16.01.25 RAL added to yellow CW

B 20.11.24 Sign referencing changed CW

A 08:11:24 Street elevation added, and light levels CW