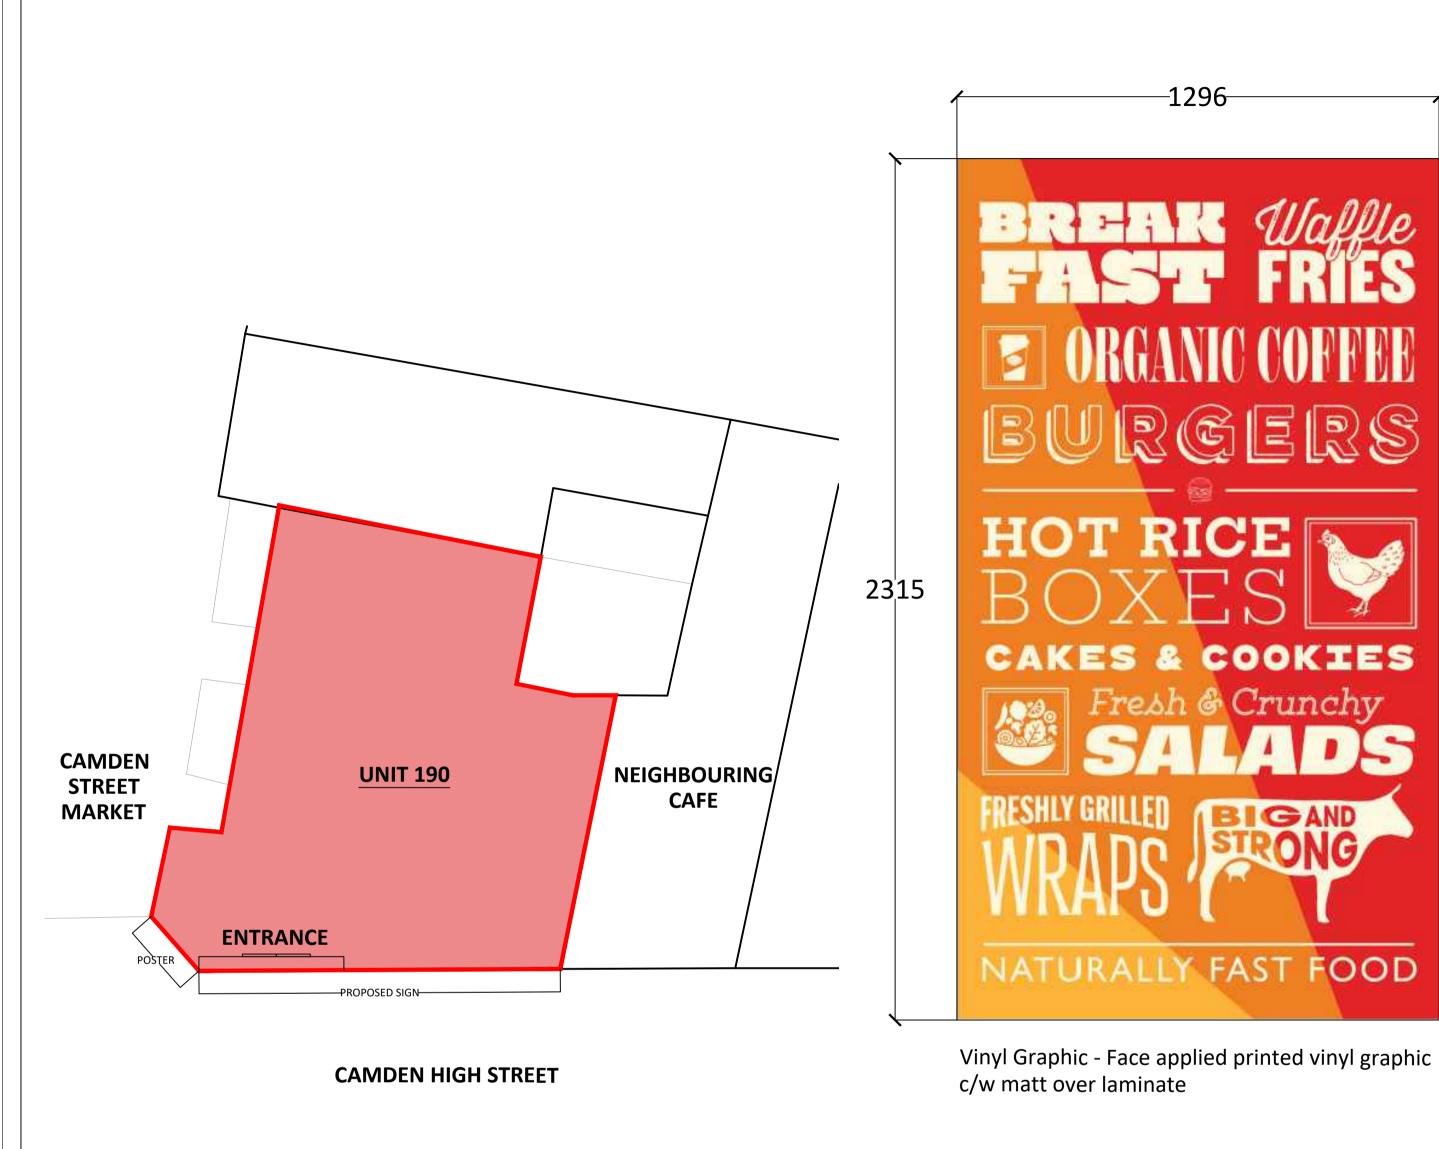

TATTOO PIERCINO STUDIO UISTARS

LEO N MANAGEMENT TATTOO PIERCINO STUDIO UISTARS

TATTOO PIERCINO UISTARS

TATTOO PIERC

**PROPOSED STREET ELEVATION SCALE: 1:50** 

PROPOSED ARTWORK POSTER SCALE: 1:10

PROPOSED SIGN SCALE: 1:20

**PROPOSED UNIT PLAN SCALE: 1:100** 

**EXISTING PROJECTING SIGN** 

320 cd, m2 illumination

C 16.01.25 RAL added to yellow CW

B 20.11.24 Sign referencing changed CW

A 08:11:24 Street elevation added, and light levels CW