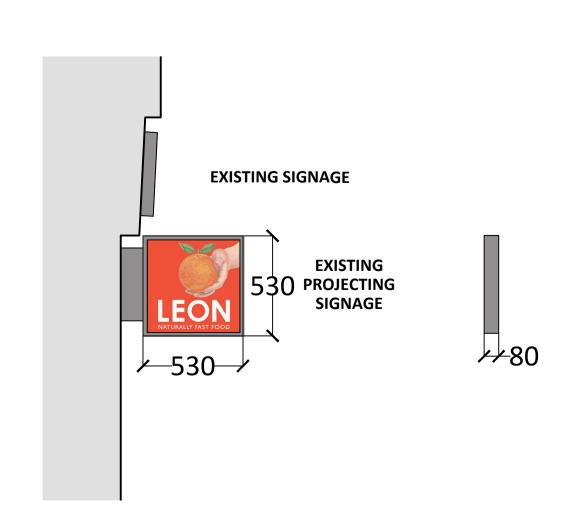

**PROPOSED UNIT PLAN SCALE: 1:100** 

**EXISTING PROJECTING SIGN** 

320 cd, m2 illumination

C 16.01.25 RAL added to yellow CW

B 20.11.24 Sign referencing changed CW

A 08:11:24 Street elevation added, and light levels CW