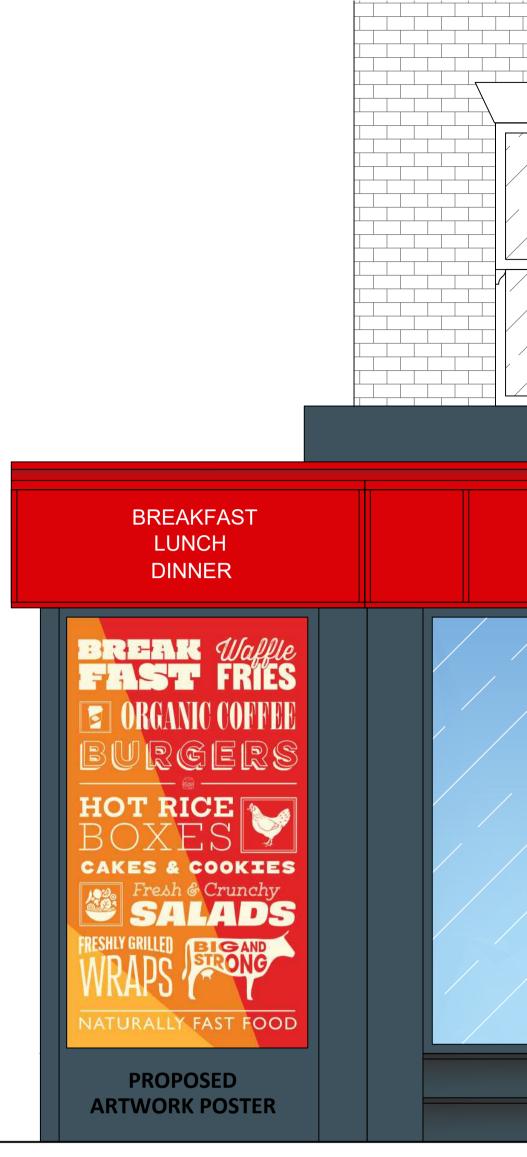

## **PROPOSED ELEVATIONS SCALE: 1:20**

**PROPOSED STREET ELEVATION SCALE: 1:50** 

### **PROPOSED SIGNAGE**

# NATURALLY FAST FOOD