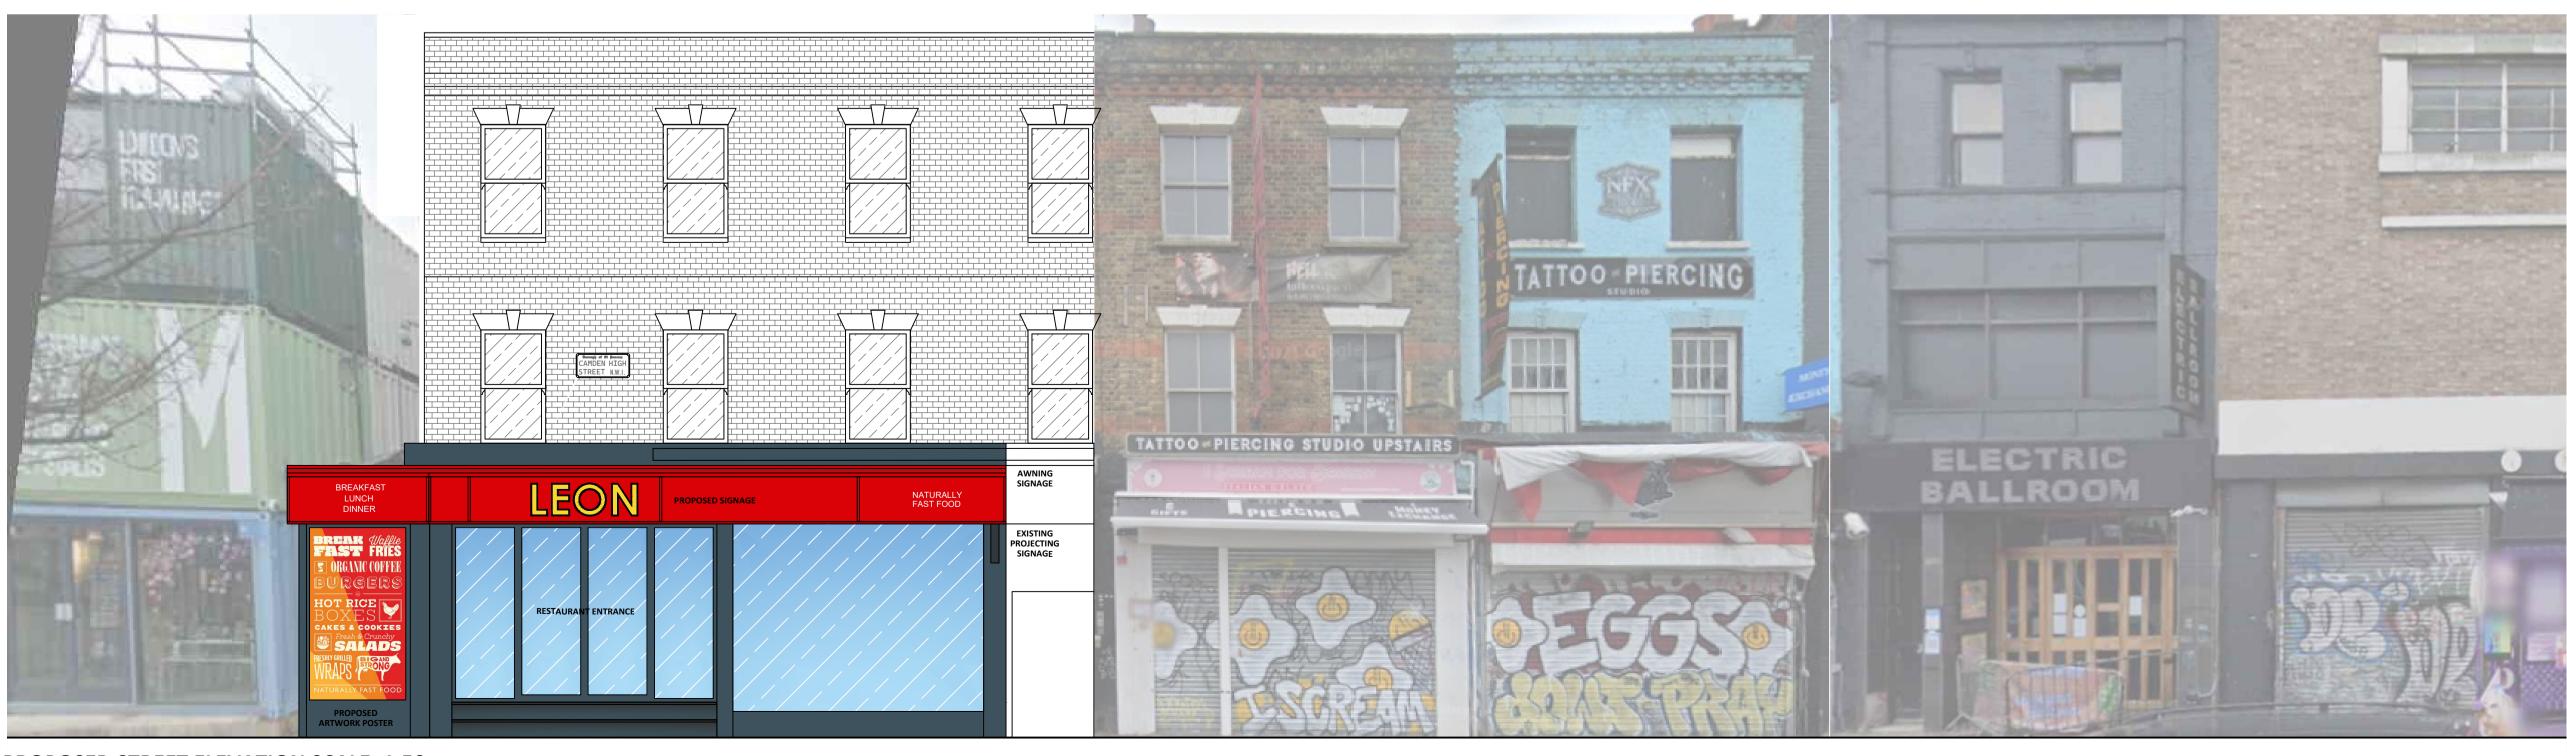

## **PROPOSED ELEVATIONS SCALE: 1:20**

**PROPOSED STREET ELEVATION SCALE: 1:50** 

### **PROPOSED SIGNAGE**

# NATURALLY FAST FOOD