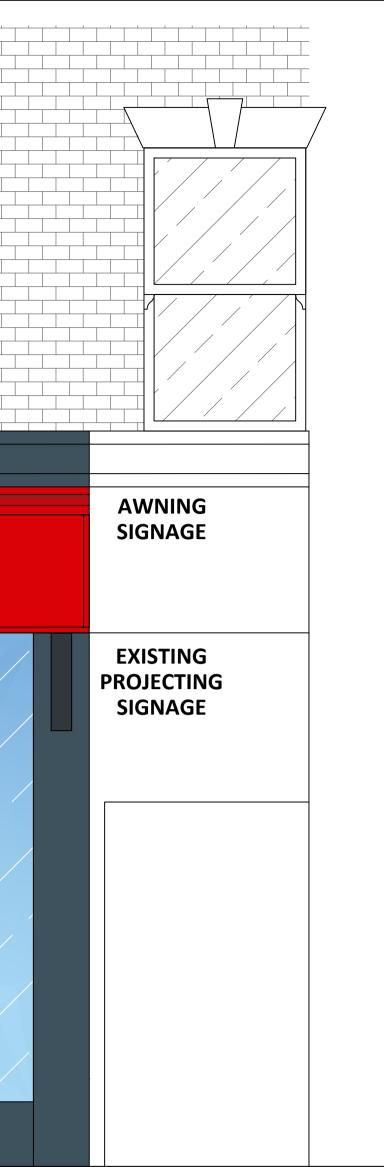

## **PROPOSED ELEVATIONS SCALE: 1:20**



**PROPOSED STREET ELEVATION SCALE: 1:50** 



### **PROPOSED SIGNAGE**

# NATURALLY FAST FOOD







#### **GENERAL NOTES**

- This plan has been prepared for the submission and approval under Town and County Planning only.
  Do not scale off this drawing if dimensions are required please contact Jennings Design Ltd

| В                                                                                    | 20.11.24 | Sign referencing | changed             |                  | CW |
|--------------------------------------------------------------------------------------|----------|------------------|---------------------|------------------|----|
| PLANNING                                                                             |          |                  |                     |                  |    |
| PROJECT<br>LEON CAMDEN<br>190 Camden High Street<br>London, NW1 8QP