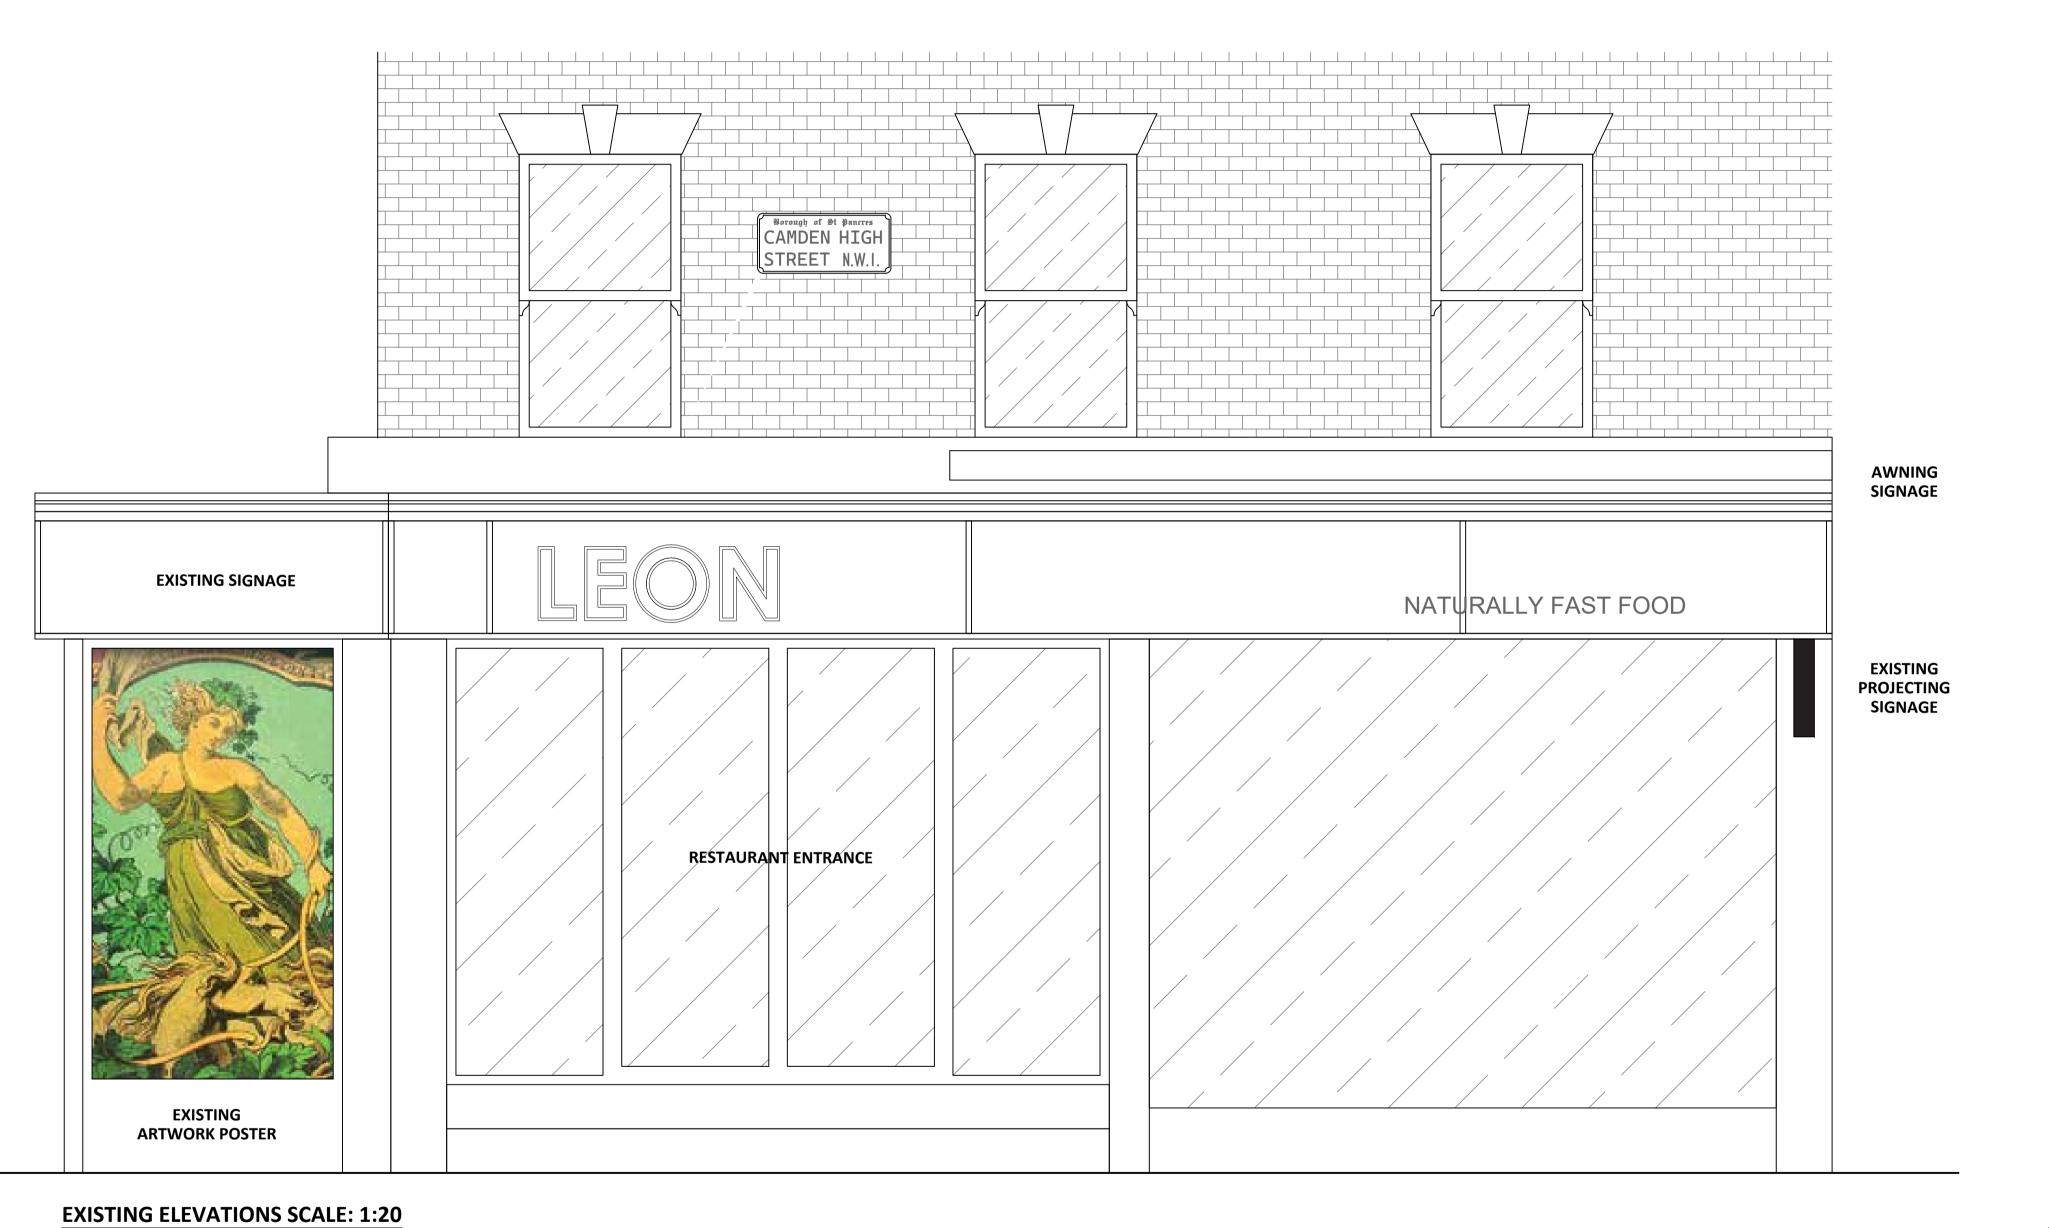

**GENERAL NOTES** 

**EXISTING SECTION SCALE: 1:20** 

| PROJECT        |             |                                                         |                           |    |
|----------------|-------------|---------------------------------------------------------|---------------------------|----|
|                | CAMDE       | N                                                       |                           |    |
| 190 Ca         | amden High  | Street                                                  |                           |    |
| Londo          | n, NW1 8Q   | P                                                       |                           |    |
| TITLE          |             |                                                         |                           |    |
| Existir        | ng Elevatio | ons                                                     |                           |    |
|                |             |                                                         |                           |    |
|                |             |                                                         |                           |    |
| CLIENT<br>ASDA |             |                                                         |                           |    |
|                |             |                                                         |                           |    |
|                |             |                                                         |                           |    |
|                |             | ✓ JEN                                                   | INING                     |    |
|                |             | JEN                                                     | INING                     | iS |
|                | <u> </u>    | JEN<br>DES                                              | INING<br>SIGN             | iS |
|                | <           | JEN<br>DES                                              | INING<br>SIGN             | iS |
|                | <           | Feast Field, Horsforth, Leeds                           | s, West Yorkshire, LS18 4 | ΤJ |
| ASDA           | <           | Feast Field, Horsforth, Leeds<br>gs-design.com 01274 39 | s, West Yorkshire, LS18 4 | ΤJ |