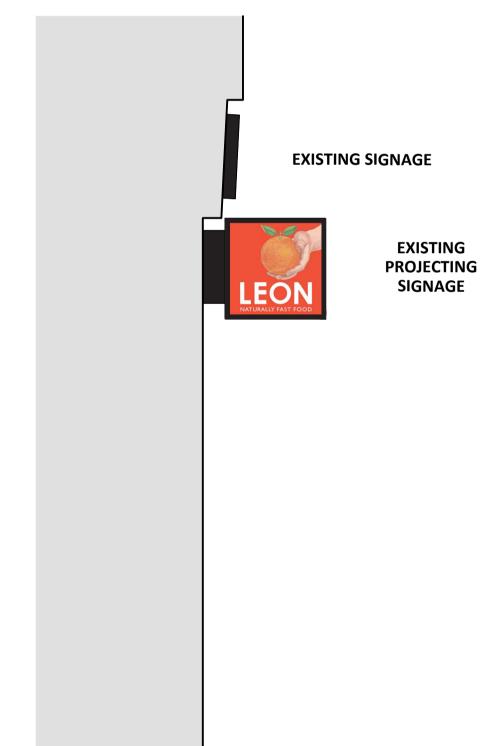

**GENERAL NOTES** 

**EXISTING SECTION SCALE: 1:20** 

| PROJECT        |             |                                                         |                           |    |
|----------------|-------------|---------------------------------------------------------|---------------------------|----|
|                | CAMDE       | N                                                       |                           |    |
| 190 Ca         | amden High  | Street                                                  |                           |    |
| Londo          | n, NW1 8Q   | P                                                       |                           |    |
| TITLE          |             |                                                         |                           |    |
| Existir        | ng Elevatio | ons                                                     |                           |    |
|                |             |                                                         |                           |    |
|                |             |                                                         |                           |    |
| CLIENT<br>ASDA |             |                                                         |                           |    |
|                |             |                                                         |                           |    |
|                |             |                                                         |                           |    |
|                |             | ✓ JEN                                                   | INING                     |    |
|                |             | JEN                                                     | INING                     | iS |
|                | <u> </u>    | JEN<br>DES                                              | INING<br>SIGN             | iS |
|                | <           | JEN<br>DES                                              | INING<br>SIGN             | iS |
|                | <           | Feast Field, Horsforth, Leeds                           | s, West Yorkshire, LS18 4 | ΤJ |
| ASDA           | <           | Feast Field, Horsforth, Leeds<br>gs-design.com 01274 39 | s, West Yorkshire, LS18 4 | ΤJ |