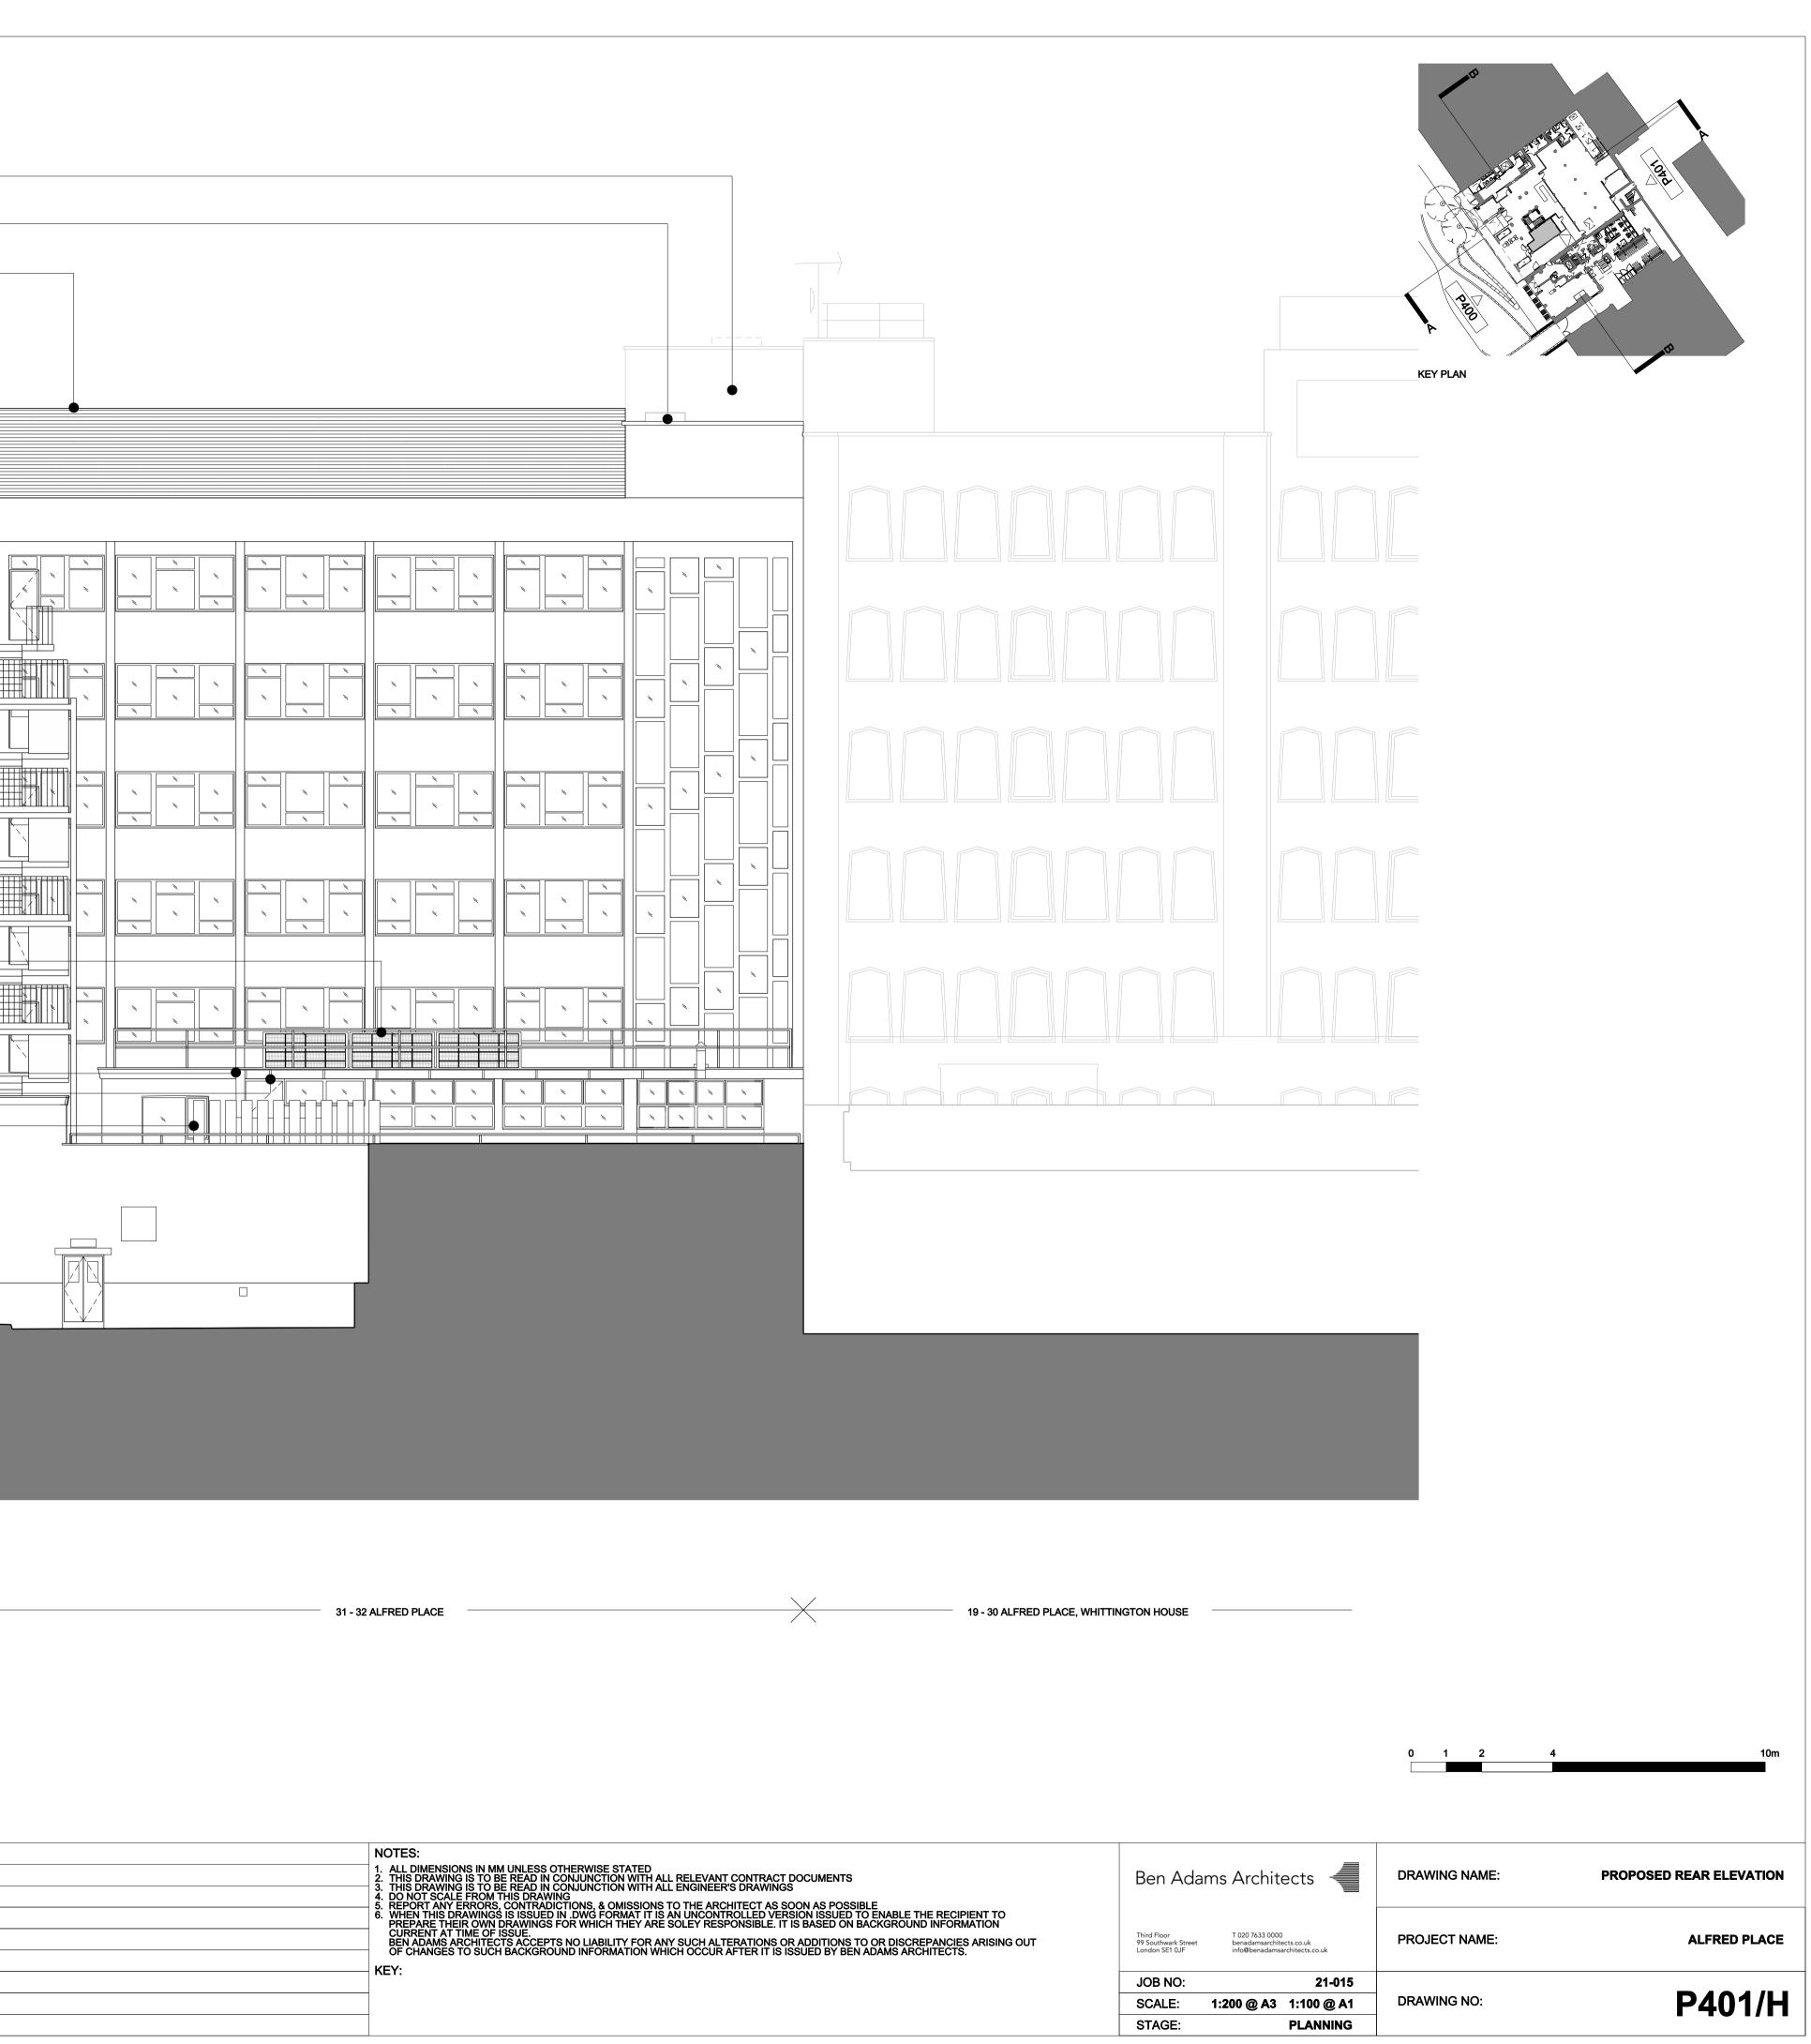

| NEW CORE ENCLOSURE<br>TO 31-32                                               |                                                                 |             |                      |           |             |
|------------------------------------------------------------------------------|-----------------------------------------------------------------|-------------|----------------------|-----------|-------------|
| NEW AOV                                                                      |                                                                 |             |                      |           |             |
| NEW PLANT ENCLOSURE                                                          |                                                                 |             |                      |           |             |
| CORE ENCLOSURE TO<br>33-34 TO BE RETAINED                                    |                                                                 |             |                      |           |             |
|                                                                              | TOP OF 31-32 PROPOSED PLANT ENCLOSURE<br>AND 33-34 LIFT OVERRUN |             |                      |           | •           |
| NEW BALUSTRADE                                                               |                                                                 |             |                      |           |             |
|                                                                              | TOP OF 31-32 EXISTING PARAPET                                   |             |                      |           |             |
|                                                                              |                                                                 |             |                      |           |             |
| EXISTING ESCAPE STAIRS                                                       |                                                                 |             |                      |           |             |
|                                                                              |                                                                 |             |                      |           |             |
|                                                                              |                                                                 |             |                      |           |             |
| NEW PV PANELS                                                                |                                                                 |             |                      |           |             |
| REPOSITIONED                                                                 |                                                                 |             |                      |           |             |
| GENERATOR FLUE<br>INDICATIVE GENERATOR<br>FLUE BRACKETS<br>NEW GENERATOR AND |                                                                 |             |                      |           |             |
| ENCLOSURE                                                                    |                                                                 |             |                      |           |             |
|                                                                              |                                                                 |             |                      |           |             |
|                                                                              |                                                                 |             |                      |           |             |
|                                                                              |                                                                 |             |                      |           |             |
|                                                                              |                                                                 |             |                      |           |             |
|                                                                              |                                                                 |             |                      |           |             |
|                                                                              | 25 STORE STREET                                                 | X           | 33 - 34 ALFRED PLACE |           |             |
|                                                                              |                                                                 |             |                      |           |             |
|                                                                              |                                                                 |             |                      |           |             |
|                                                                              |                                                                 |             |                      |           |             |
| REV. DATE DESCRIPTION                                                        | REV. DATE                                                       | DESCRIPTION |                      | REV. DATE | DESCRIPTION |

|   | REV. | DATE       | DESCRIPTION                                     | REV. | DATE       | DESCRIPTION                               |  | DATE | DESCRIPTION |
|---|------|------------|-------------------------------------------------|------|------------|-------------------------------------------|--|------|-------------|
| - |      | 29.04.2022 | DRAFT ISSUE FOR CLIENT                          | н    | 04.12.2024 | PLANNING AMENDMENT - GENERATOR FLUE ADDED |  |      |             |
|   | A    | 06.05.2022 | DRAFT PLANNING SUBMISSION                       |      |            |                                           |  |      |             |
|   | в    | 19.05.2022 | PLANNING SUBMISSION                             |      |            |                                           |  |      |             |
|   | с    | 19.08.2022 | UPDATED PLANNING SUBMISSION                     |      |            |                                           |  |      |             |
|   | D    | 26.01.2024 | PLANNING AMENDMENT                              |      |            |                                           |  |      |             |
|   | E    | 13.03.2024 | ISSUED FOR PLANNING AMENDMENT                   |      |            |                                           |  |      |             |
|   | F    | 28.11.2024 | PLANNING AMENDMENT DRAFT - GENERATOR FLUE ADDED |      |            |                                           |  |      |             |
|   | G    | 02.12.2024 | PLANNING AMENDMENT DRAFT - GENERATOR FLUE ADDED |      |            |                                           |  |      |             |
|   |      |            |                                                 |      |            |                                           |  |      |             |