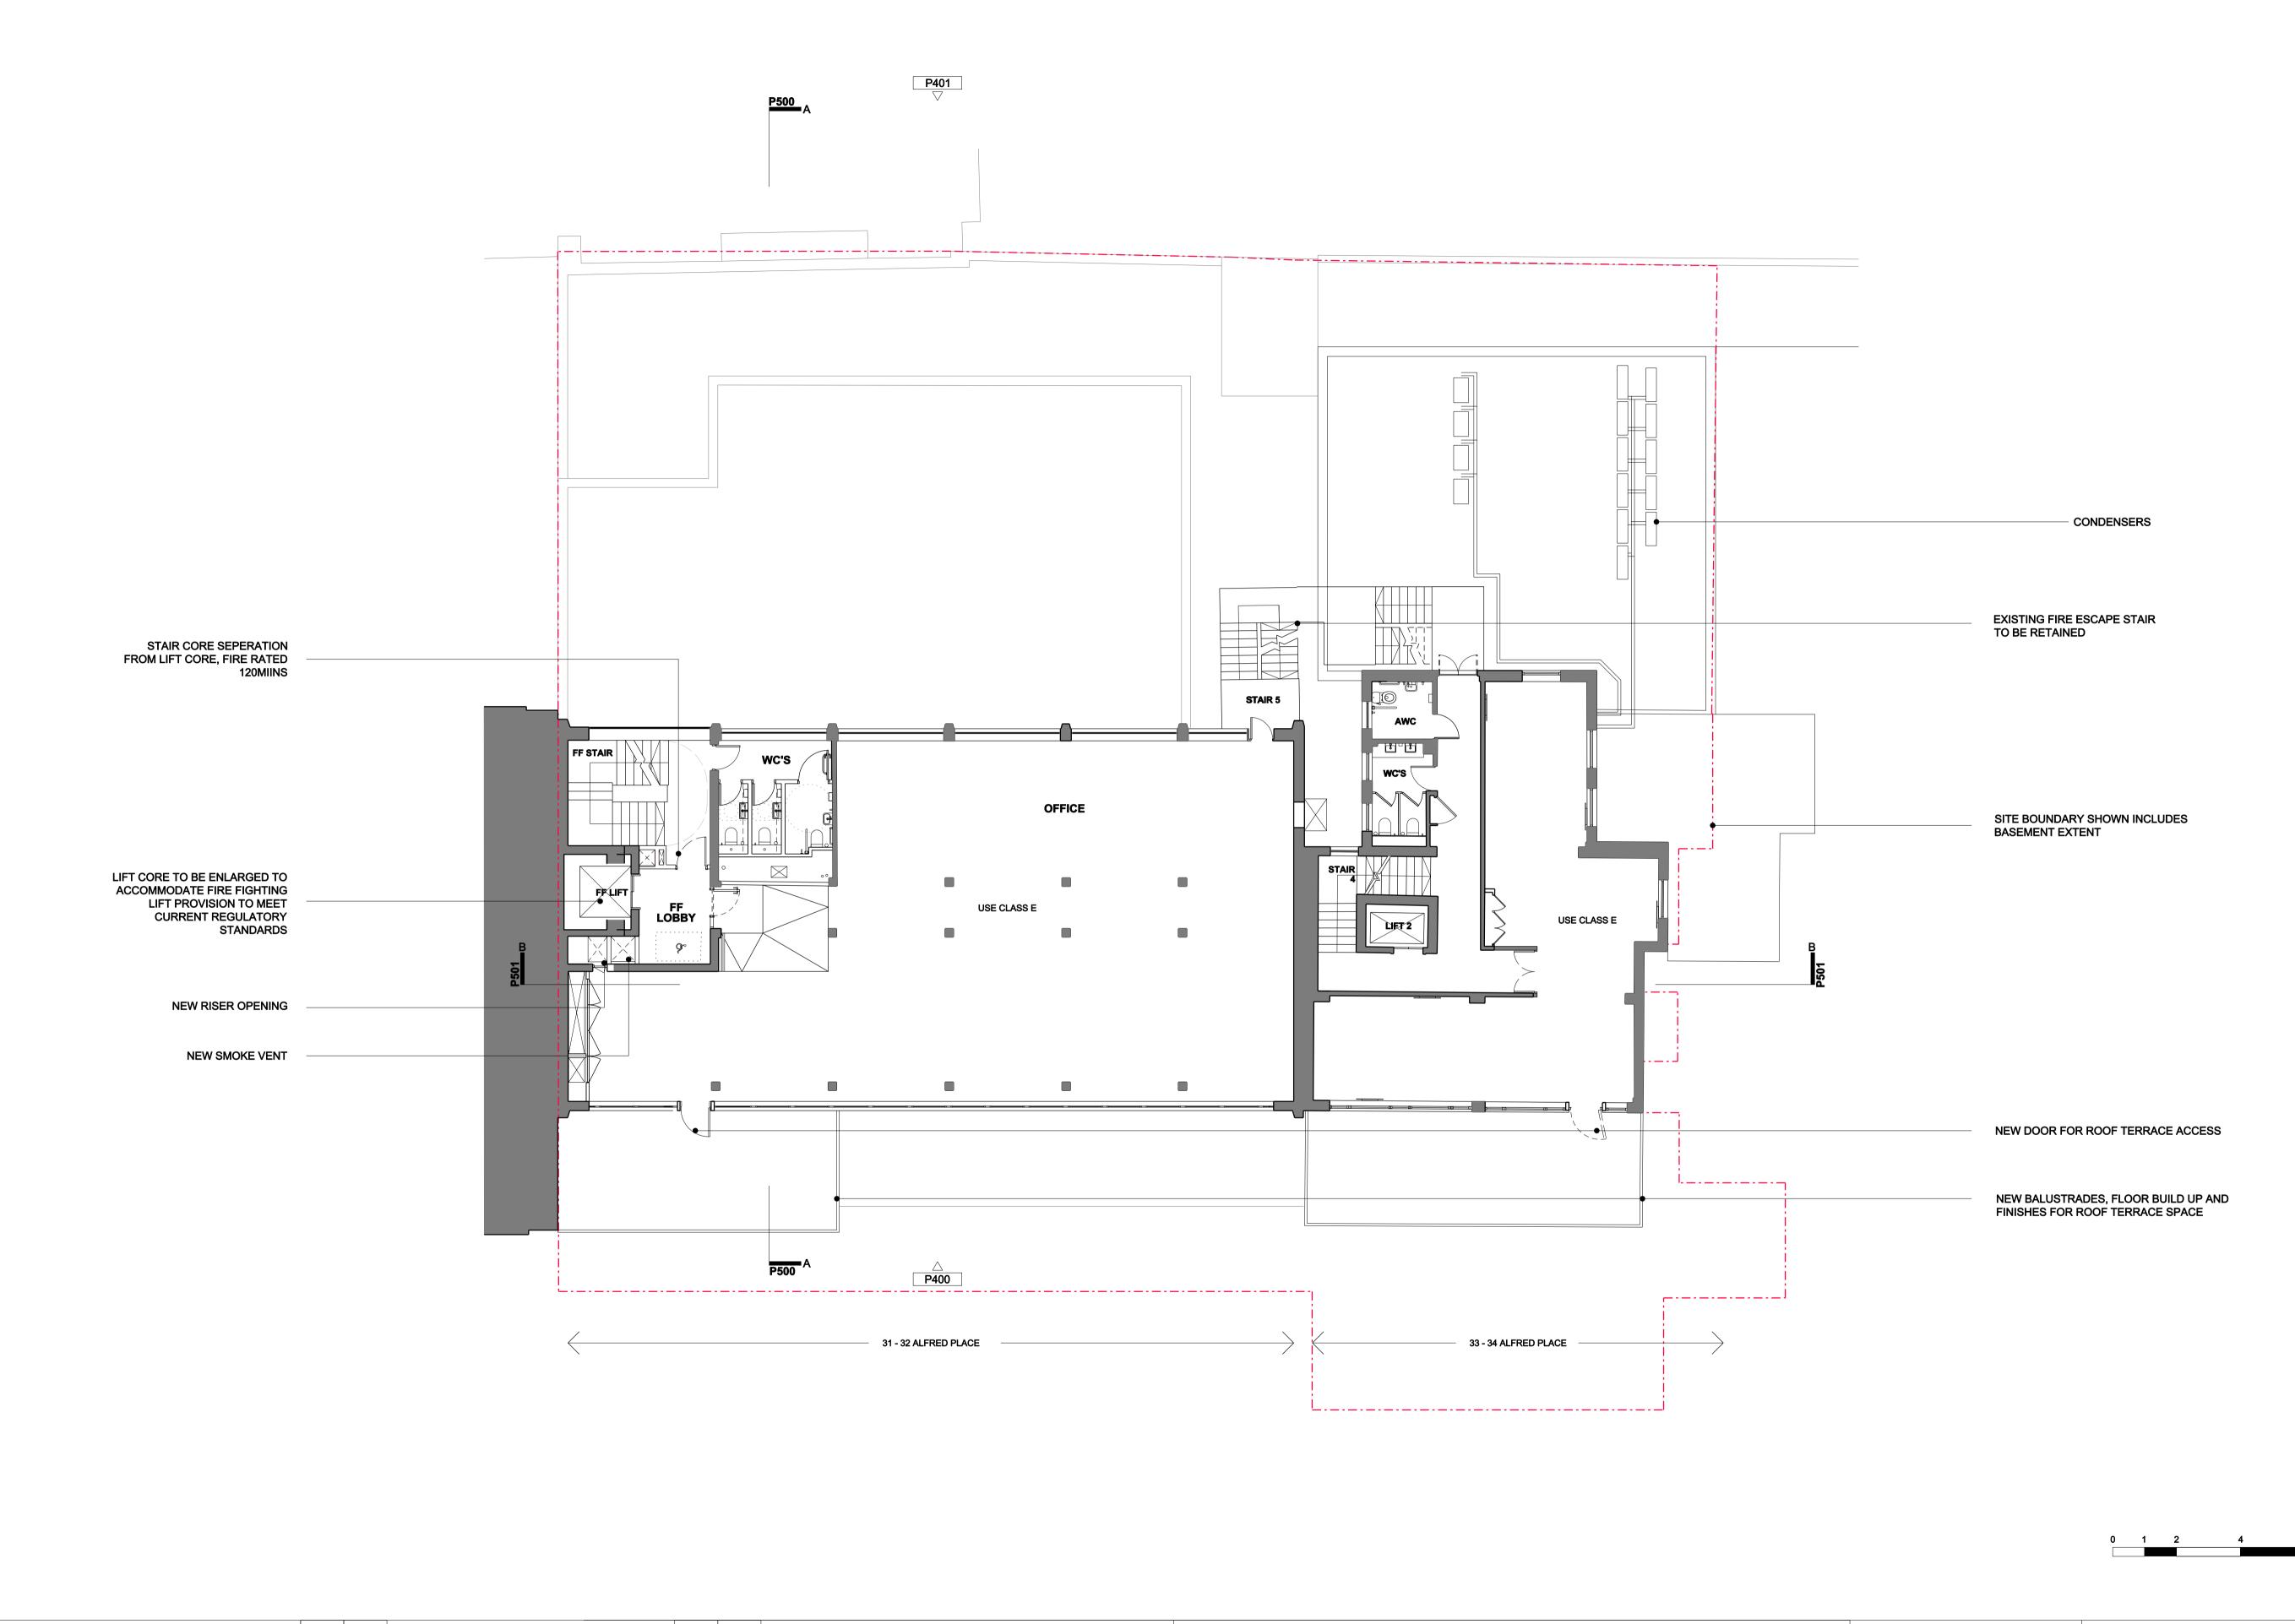

| REV. D | DATE    | DESCRIPTION REV. DATE       | DESCRIPTION REV. DATE | DESCRIPTION | NOTES:                                                                                                                                                                                                                                        |                                                    |                                                                                  |               |                           |
|--------|---------|-----------------------------|-----------------------|-------------|-----------------------------------------------------------------------------------------------------------------------------------------------------------------------------------------------------------------------------------------------|----------------------------------------------------|----------------------------------------------------------------------------------|---------------|---------------------------|
| - 29.  | 04.2022 | DRAFT ISSUE FOR CLIENT      |                       |             | ALL DIMENSIONS IN MM UNLESS OTHERWISE STATED     THIS DRAWING IS TO BE READ IN CONJUNCTION WITH ALL RELEVANT CONTRACT DOCUMENTS     THIS DRAWING IS TO BE READ IN CONJUNCTION WITH ALL ENGINEER'S DRAWINGS                                    | Ben Ac                                             | dams Architects 🚄                                                                | DRAWING NAME: | PROPOSED FIFTH FLOOR PLAN |
| A 06.  | 05.2022 | DRAFT PLANNING SUBMISSION   |                       |             | 4. DO NOT SCALE FROM THIS DRAWING 5. DEPONDE ANY EDDONE CONTRADICTIONS & OMISSIONS TO THE ADCHITECT AS SOON AS DOSSIBLE                                                                                                                       |                                                    |                                                                                  |               |                           |
| B 12.0 | 05.2022 | DRAFT PLANNING SUBMISSION   |                       |             | 6. WHEN THIS DRAWINGS IS ISSUED IN .DWG FORMAT IT IS AN UNCONTROLLED VERSION ISSUED TO ENABLE THE RECIPIENT TO PREPARE THEIR OWN DRAWINGS FOR WHICH THEY ARE SOLEY RESPONSIBLE. IT IS BASED ON BACKGROUND INFORMATION                         |                                                    |                                                                                  |               |                           |
| C 19.0 | 05.2022 | PLANNING SUBMISSION         |                       |             | CURRENT AT TIME OF ISSUE.  BEN ADAMS ARCHITECTS ACCEPTS NO LIABILITY FOR ANY SUCH ALTERATIONS OR ADDITIONS TO OR DISCREPANCIES ARISING OUT  OF CHANGES TO SUCH BACKGROUND INFORMATION WHICH OCCUR AFTER IT IS ISSUED BY BEN ADAMS ARCHITECTS. | Third Floor<br>99 Southwark Stre<br>London SE1 0JF | T 020 7633 0000<br>eet benadamsarchitects.co.uk<br>info@benadamsarchitects.co.uk | PROJECT NAME: | ALFRED PLACE              |
| D 19.0 | 08.2022 | UPDATED PLANNING SUBMISSION |                       |             | KEY:                                                                                                                                                                                                                                          |                                                    |                                                                                  |               |                           |
| E 26.  | 01.2024 | PLANNING AMENDMENT          |                       |             |                                                                                                                                                                                                                                               | JOB NO:                                            | 21-015                                                                           |               |                           |
|        |         |                             |                       |             | — · · SITE BOUNDARY                                                                                                                                                                                                                           | SCALE:                                             | 1:200 @ A3 1:100 @ A1                                                            | DRAWING NO:   | P205/E                    |
|        |         |                             |                       |             |                                                                                                                                                                                                                                               | STAGE:                                             | PLANNING                                                                         |               |                           |