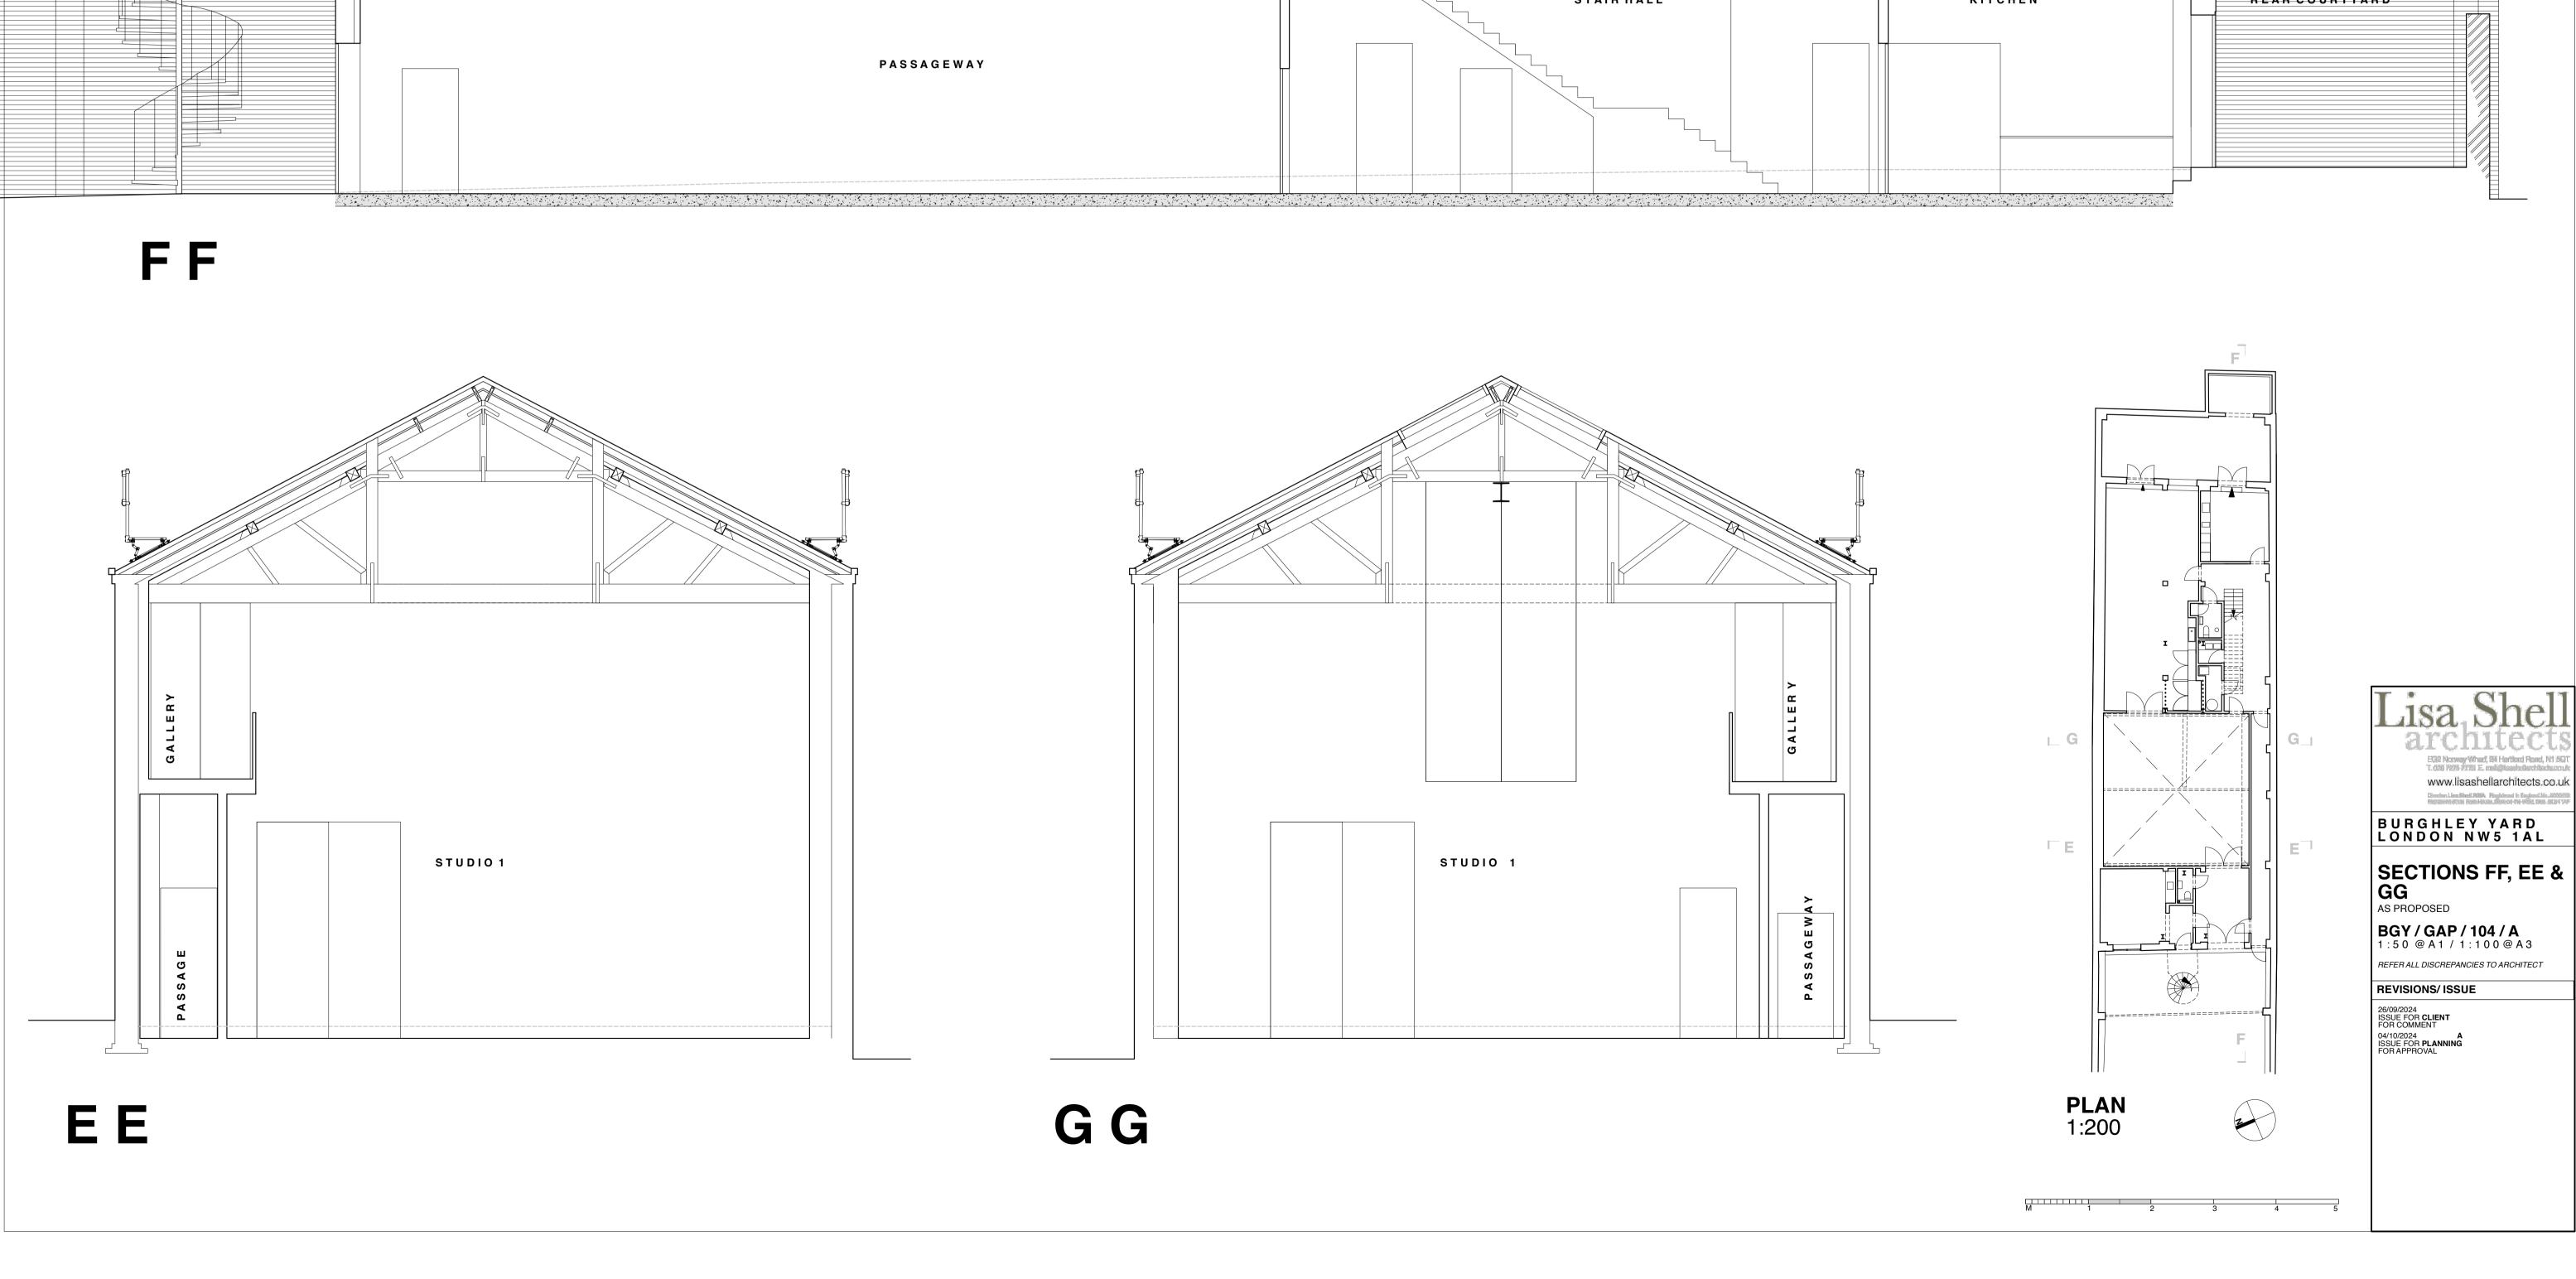

## REAR

EXTERNAL CROSS SECTIONS & ELEVATIONS AS PROPOSED

BGY/GAP/101/B 1:50 @ A1/1:100 @ A3 REFER ALL DISCREPANCIES TO ARCHITECT

**REVISIONS/ISSUE** 

04/10/2024 **A** ISSUE FOR **PLANNING** FOR APPROVAL 28/01/2025 **B** ISSUE FOR **PLANNING** FOR APPROVAL

EG2 Norway Wharf, 24 Hartford Poard, N1 5GT T. 626 7278 E. mall@lisashetlarchitechs.co.uk www.lisashellarchitects.co.uk Construction Short NEAL Registered in Dayland No. 2005.000 Registered a Construction of the Work Construction of the Cons