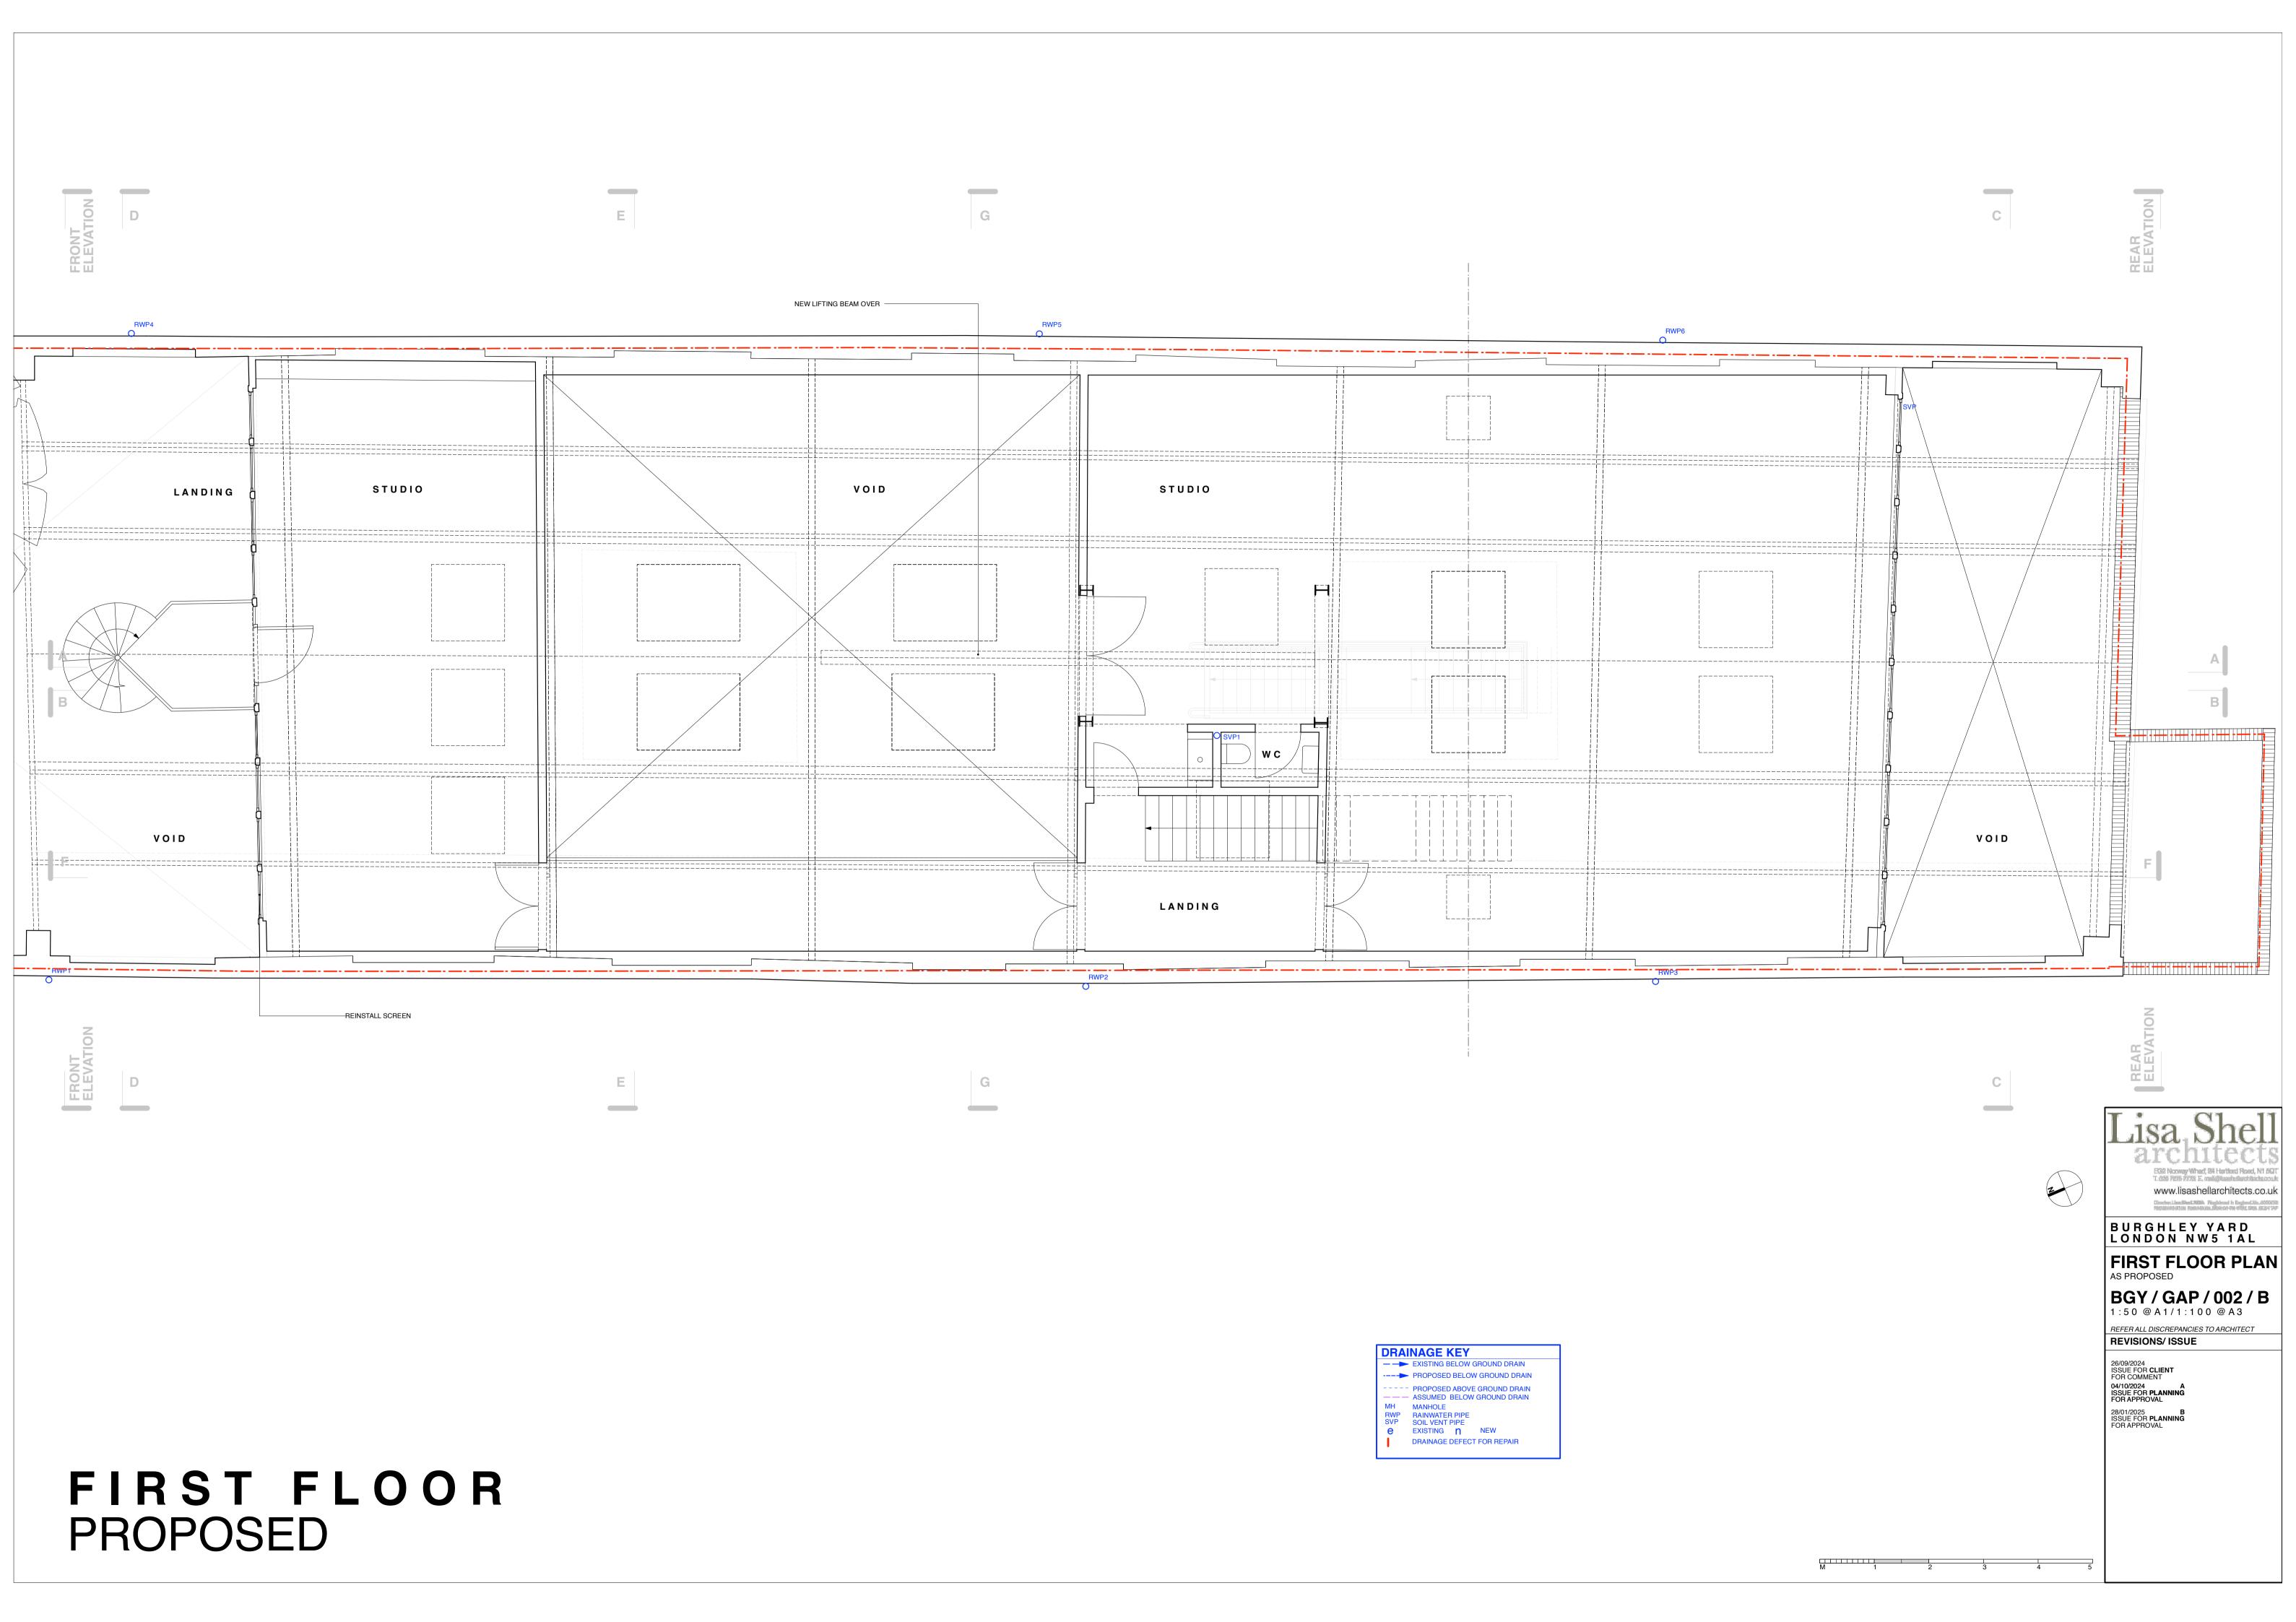

## FRONT





## REAR





EXTERNAL CROSS SECTIONS & ELEVATIONS AS PROPOSED

BGY/GAP/101/B 1:50 @ A1/1:100 @ A3 REFER ALL DISCREPANCIES TO ARCHITECT

**REVISIONS/ISSUE** 

04/10/2024 **A** ISSUE FOR **PLANNING** FOR APPROVAL 28/01/2025 **B** ISSUE FOR **PLANNING** FOR APPROVAL















EG2 Norway Wharf, 24 Hartford Poard, N1 5GT T. 626 7278 E. mall@lisashetlarchitechs.co.uk www.lisashellarchitects.co.uk Construction Short NEAL Registered in Dayland No. 2005.000 Registered a Construction of the Work Construction of the Cons

04/10/2024 A
ISSUE FOR **PLANNING**FOR APPROVAL

AS PROPOSED

BGY/GAP/106/A

M 1 2 1:50 @ A2 REFER ALL DISCREPANCIES TO ARCHITECT