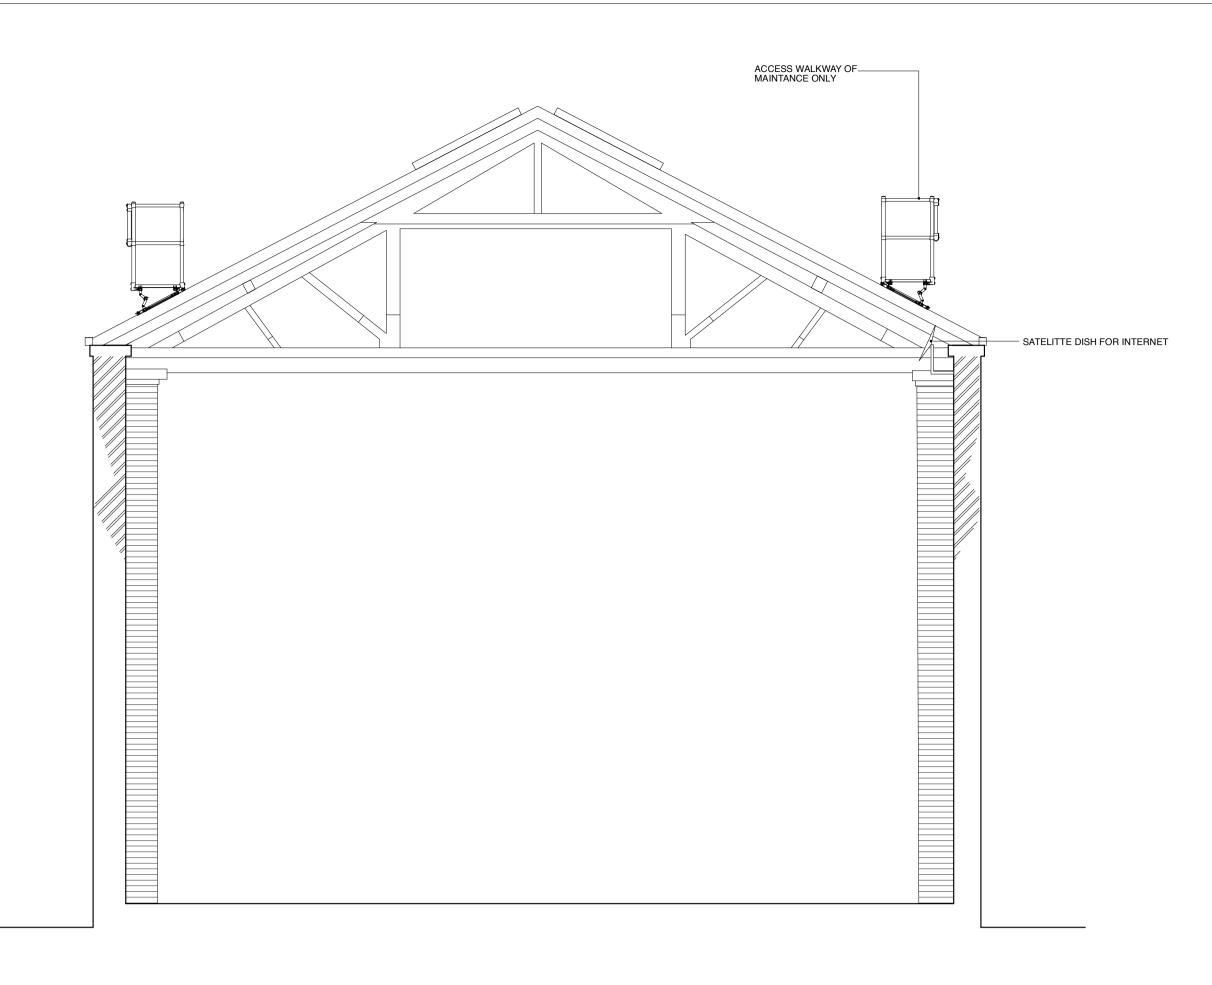

## FRONT





## REAR





EXTERNAL CROSS SECTIONS & ELEVATIONS AS PROPOSED

BGY/GAP/101/B 1:50 @ A1/1:100 @ A3 REFER ALL DISCREPANCIES TO ARCHITECT

**REVISIONS/ISSUE** 

04/10/2024 **A** ISSUE FOR **PLANNING** FOR APPROVAL 28/01/2025 **B** ISSUE FOR **PLANNING** FOR APPROVAL















EG2 Norway Wharf, 24 Hartford Poard, N1 5GT T. 626 7278 E. mall@lisashetlarchitechs.co.uk www.lisashellarchitects.co.uk Construction Short NEAL Registered in Dayland No. 2005.000 Registered a Construction of the Work Construction of the Cons

04/10/2024 A
ISSUE FOR **PLANNING**FOR APPROVAL

AS PROPOSED

BGY/GAP/106/A

M 1 2 1:50 @ A2 REFER ALL DISCREPANCIES TO ARCHITECT