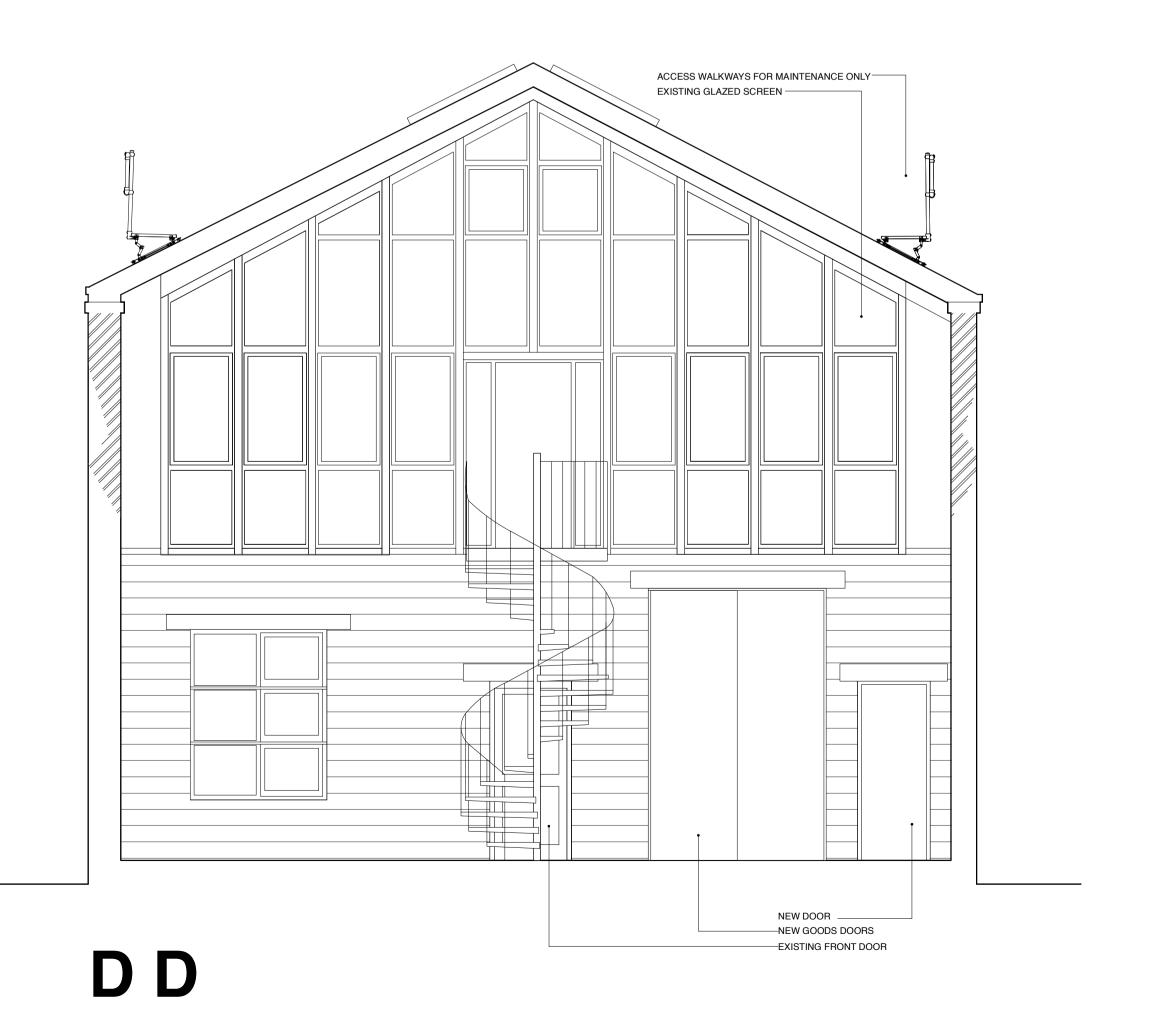

## FRONT

## REAR

EXTERNAL CROSS SECTIONS & ELEVATIONS AS PROPOSED

BGY/GAP/101/B 1:50 @ A1/1:100 @ A3 REFER ALL DISCREPANCIES TO ARCHITECT

**REVISIONS/ISSUE** 

04/10/2024 **A** ISSUE FOR **PLANNING** FOR APPROVAL 28/01/2025 **B** ISSUE FOR **PLANNING** FOR APPROVAL

04/10/2024 A
ISSUE FOR **PLANNING**FOR APPROVAL

AS PROPOSED

BGY/GAP/106/A

M 1 2 1:50 @ A2 REFER ALL DISCREPANCIES TO ARCHITECT