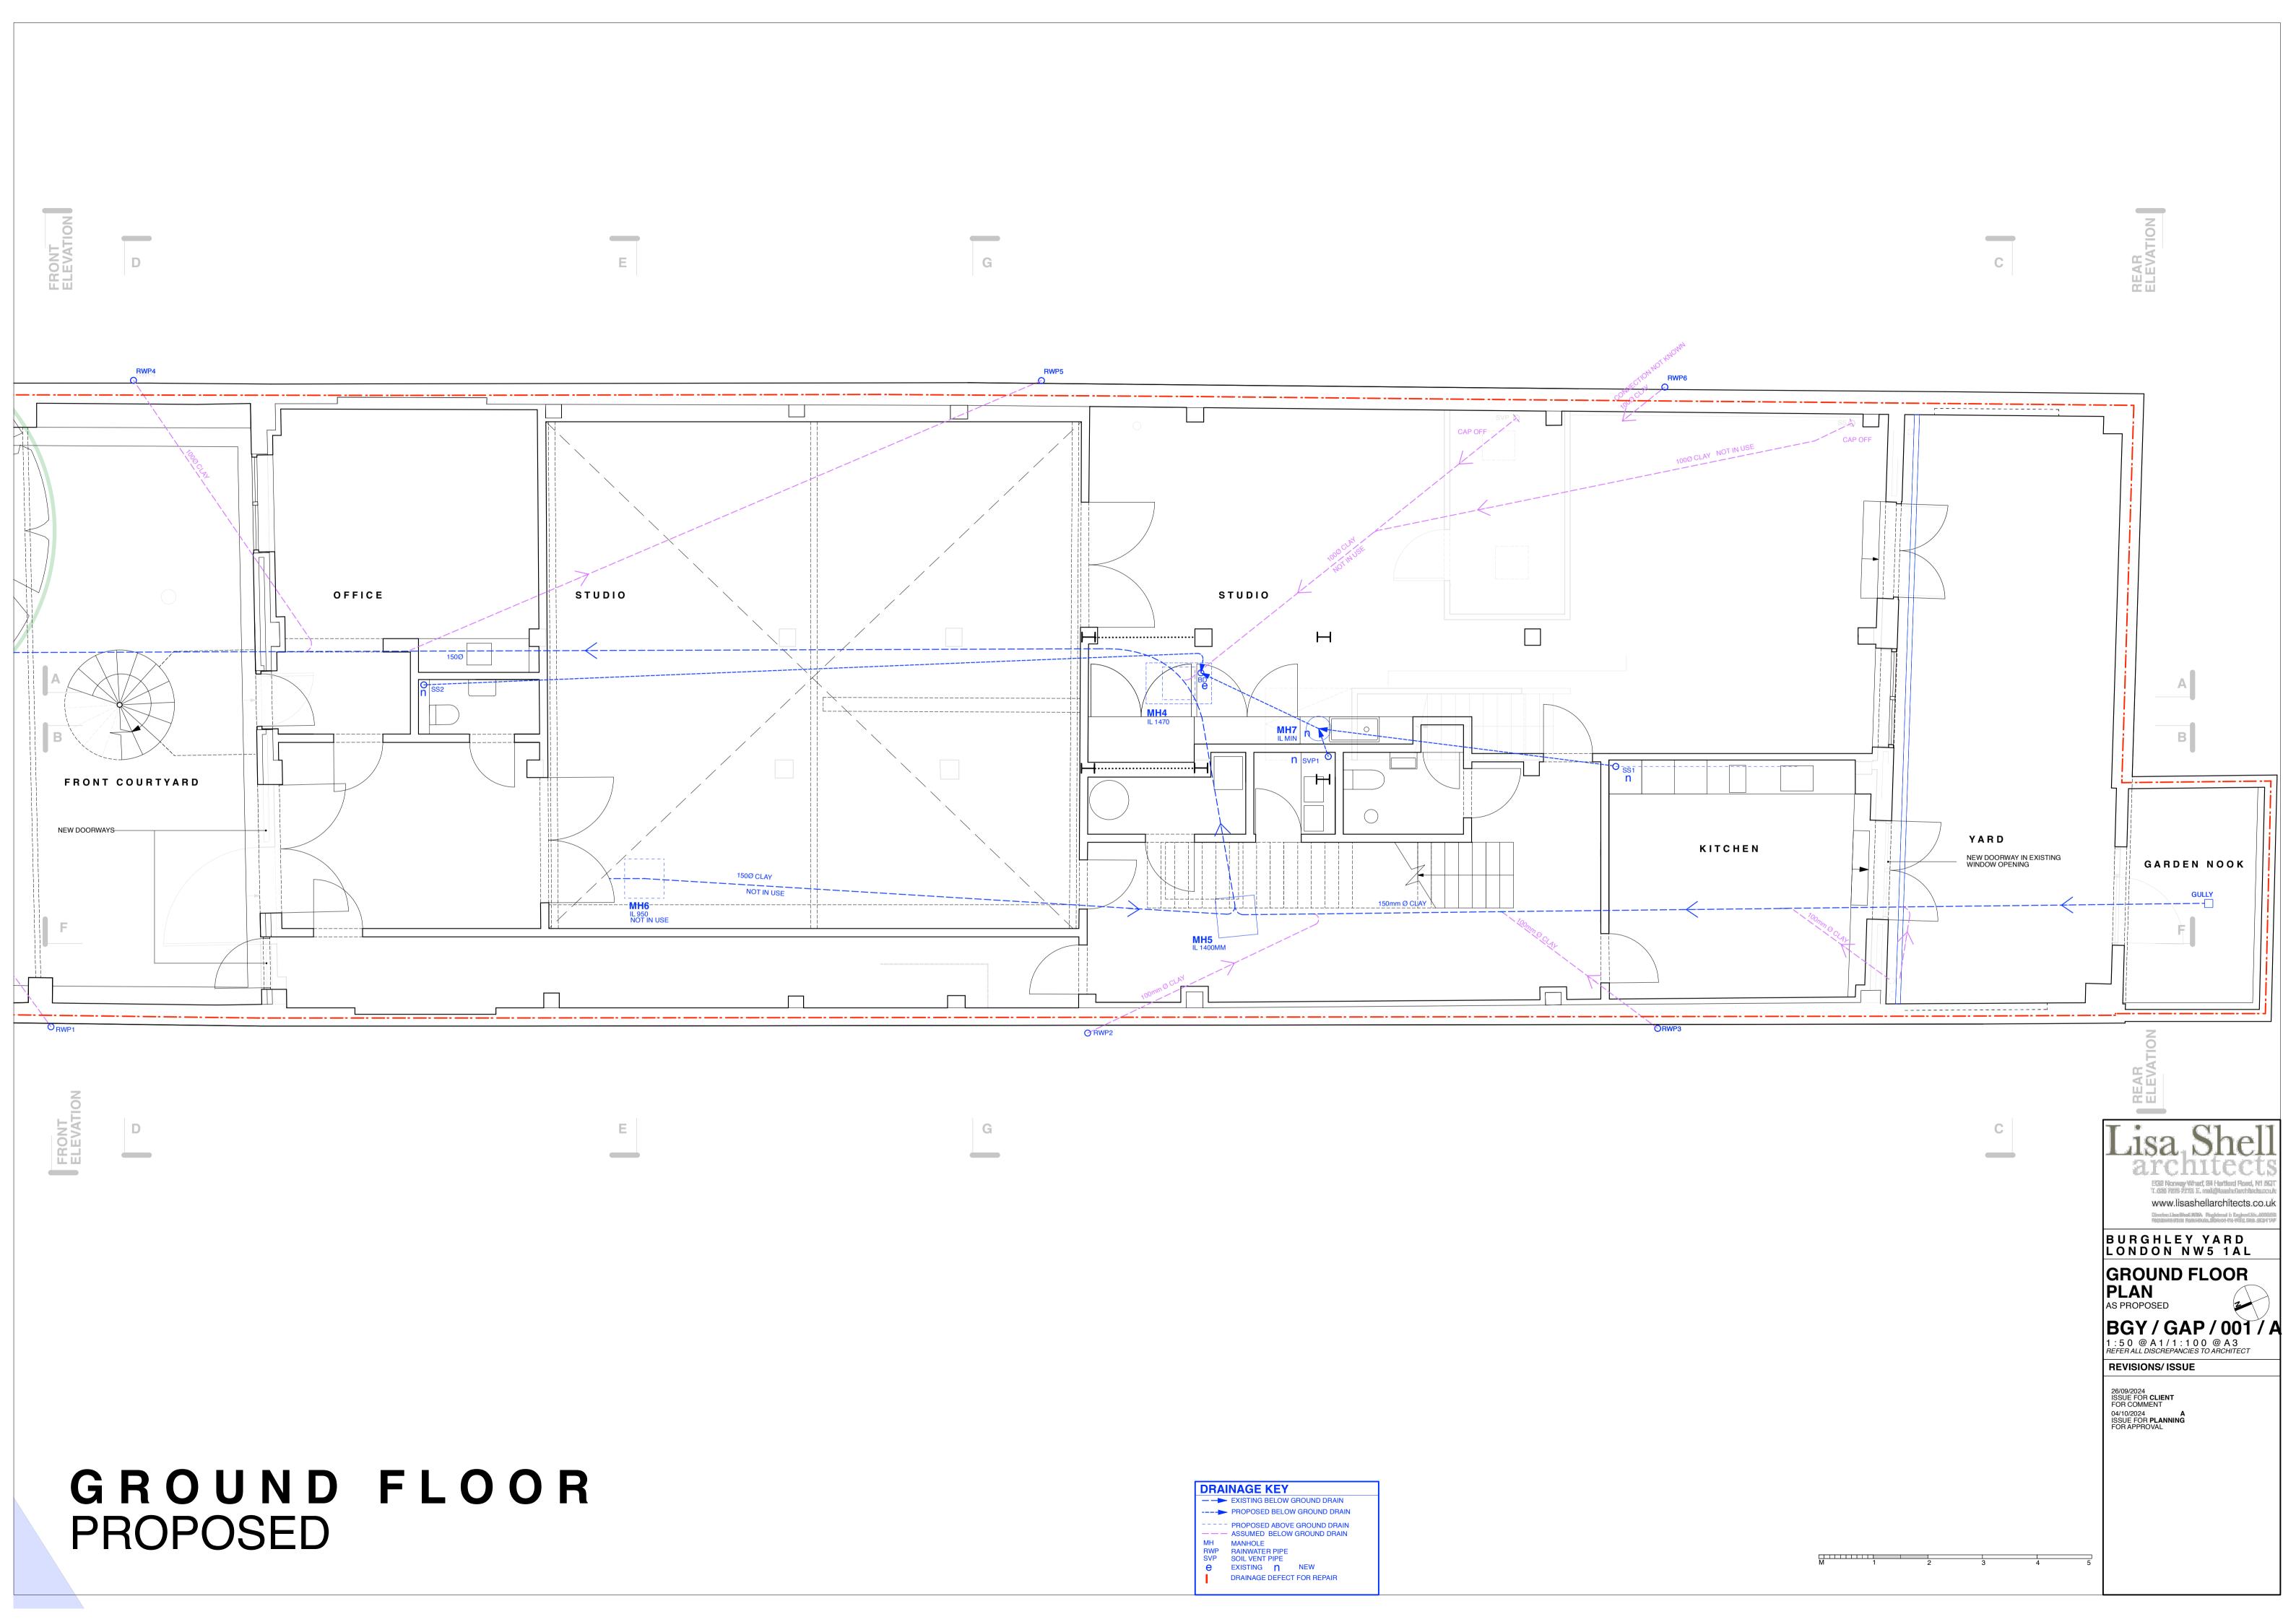

## FRONT





## REAR





EXTERNAL CROSS SECTIONS & ELEVATIONS AS PROPOSED

BGY/GAP/101/B 1:50 @ A1/1:100 @ A3 REFER ALL DISCREPANCIES TO ARCHITECT

**REVISIONS/ISSUE** 

04/10/2024 **A** ISSUE FOR **PLANNING** FOR APPROVAL 28/01/2025 **B** ISSUE FOR **PLANNING** FOR APPROVAL















EG2 Norway Wharf, 24 Hartford Poard, N1 5GT T. 626 7278 E. mall@lisashetlarchitechs.co.uk www.lisashellarchitects.co.uk Construction Short NEAL Registered in Dayland No. 2005.000 Registered a Construction of the Work Construction of the Cons

04/10/2024 A
ISSUE FOR **PLANNING**FOR APPROVAL

AS PROPOSED

BGY/GAP/106/A

M 1 2 1:50 @ A2 REFER ALL DISCREPANCIES TO ARCHITECT