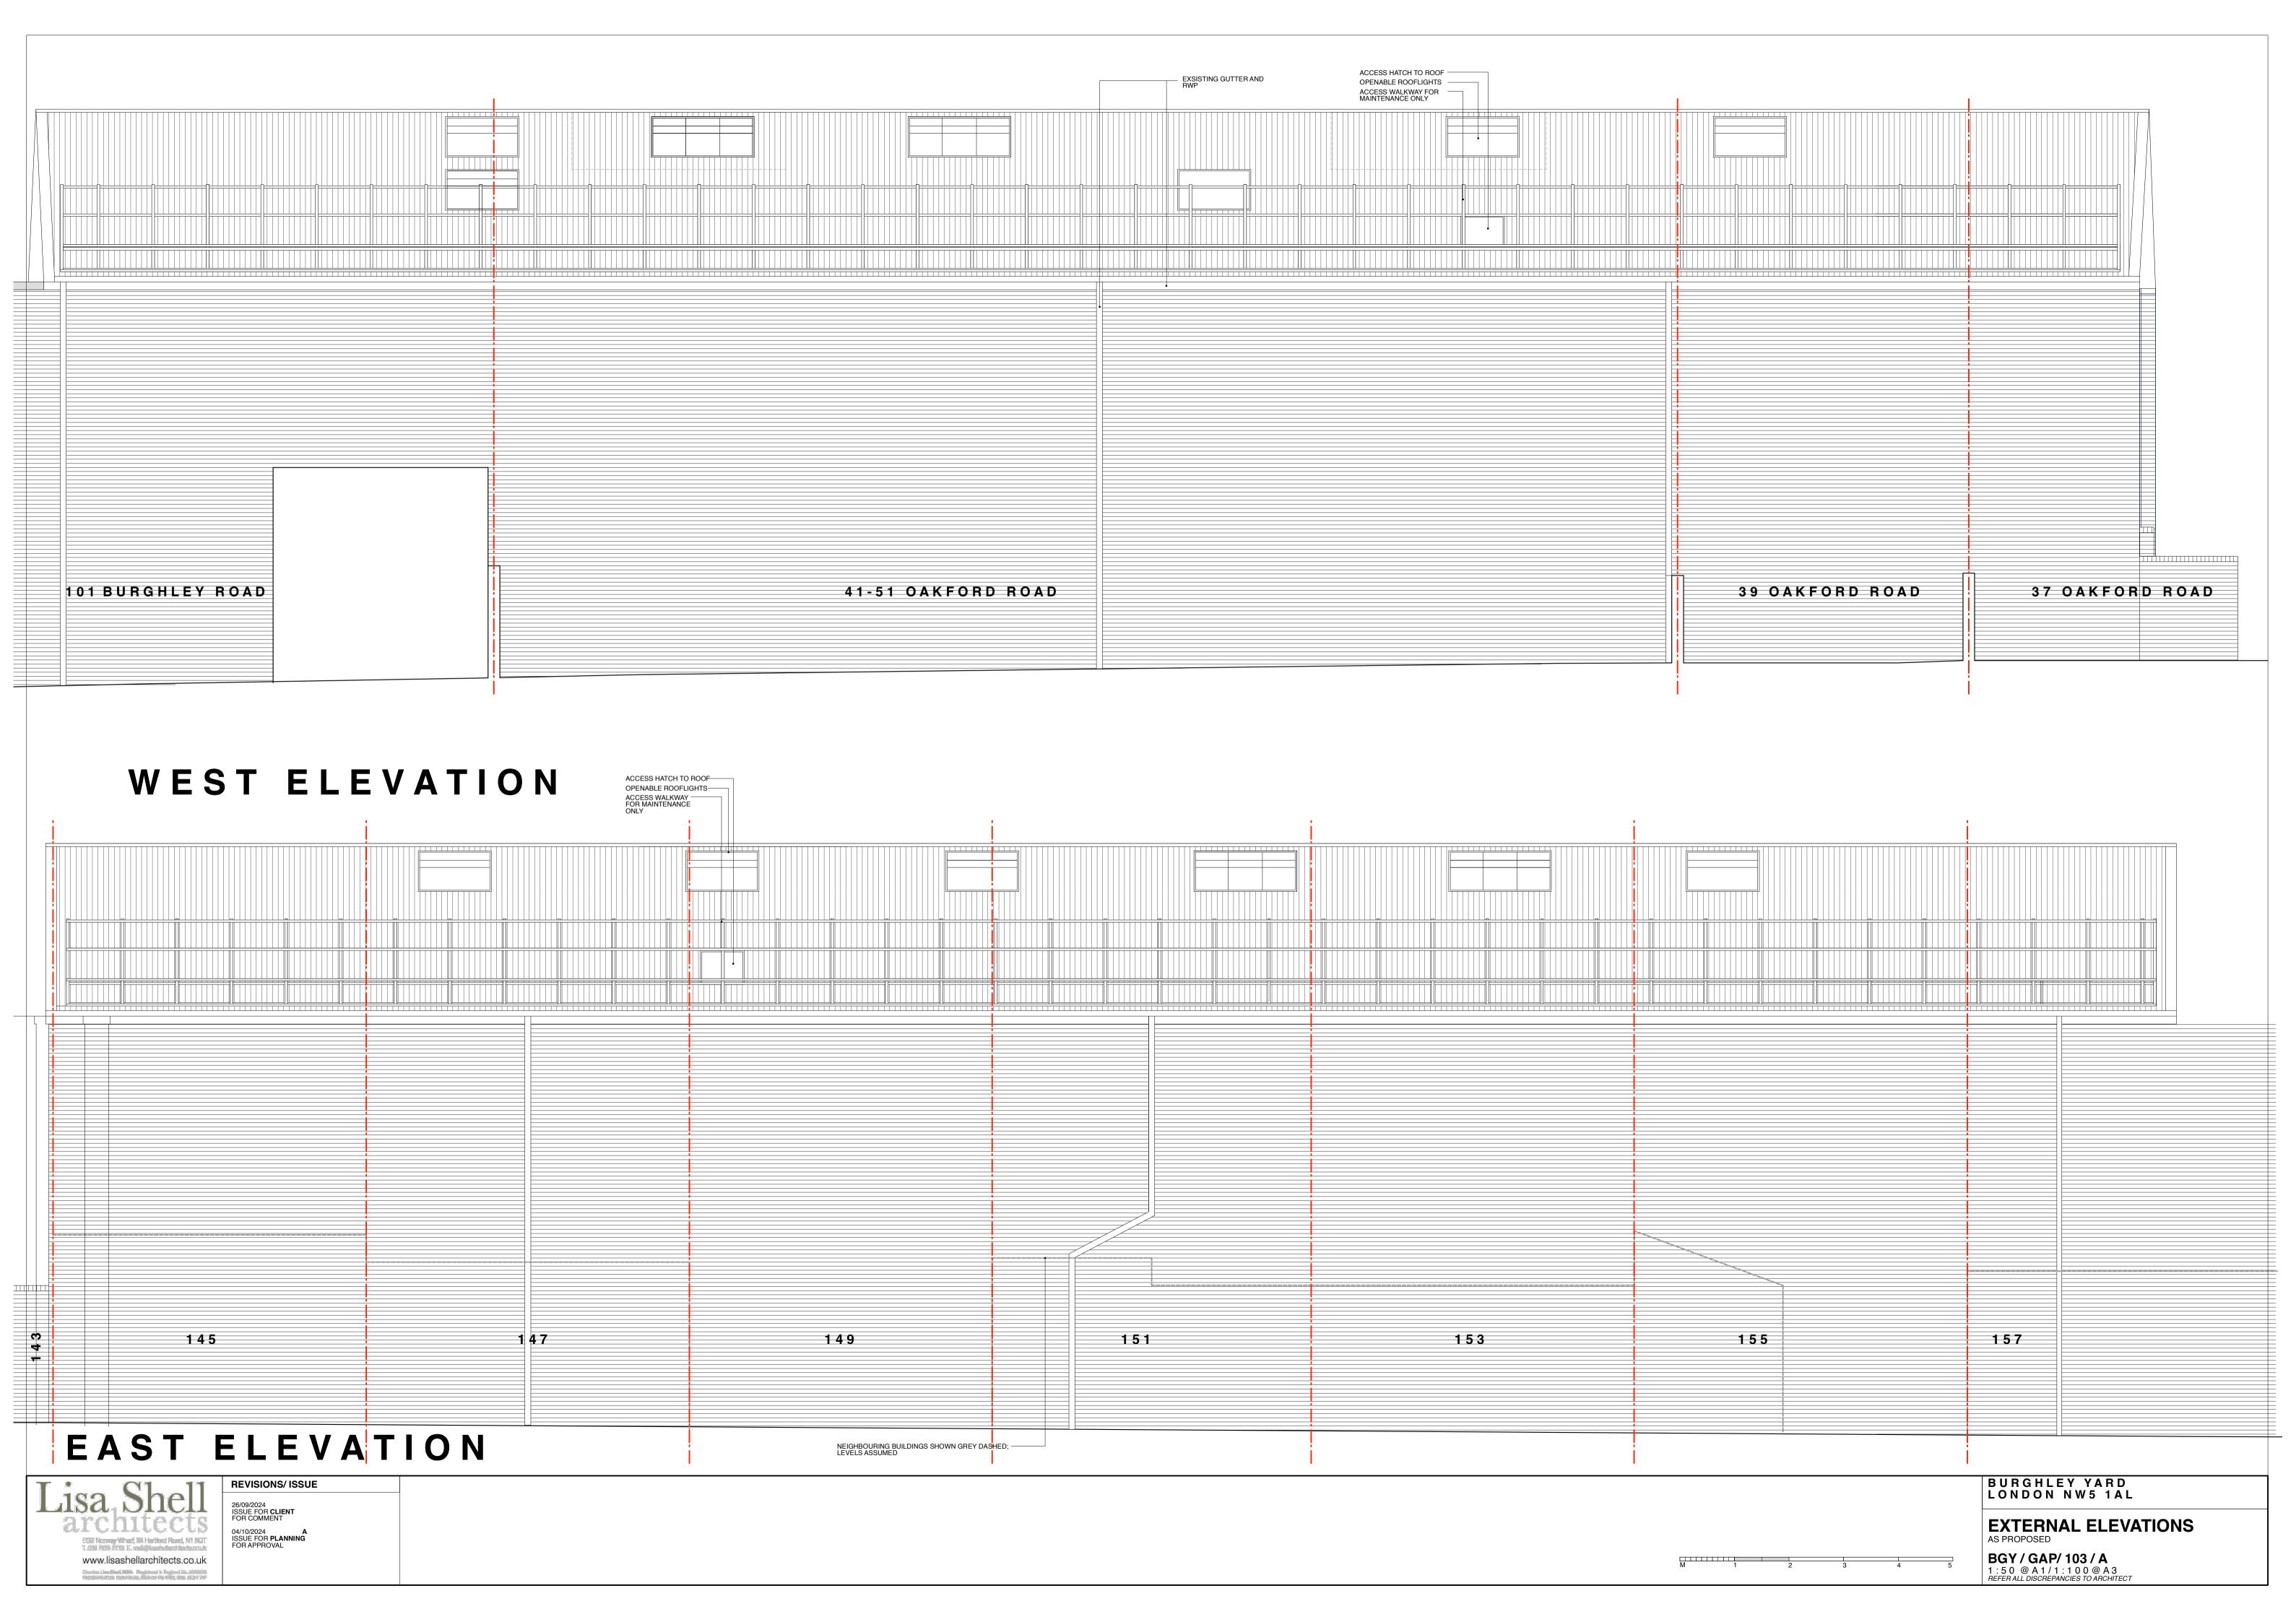

## FRONT

## REAR

EXTERNAL CROSS SECTIONS & ELEVATIONS AS PROPOSED

BGY/GAP/101/B 1:50 @ A1/1:100 @ A3 REFER ALL DISCREPANCIES TO ARCHITECT

**REVISIONS/ISSUE** 

04/10/2024 **A** ISSUE FOR **PLANNING** FOR APPROVAL 28/01/2025 **B** ISSUE FOR **PLANNING** FOR APPROVAL