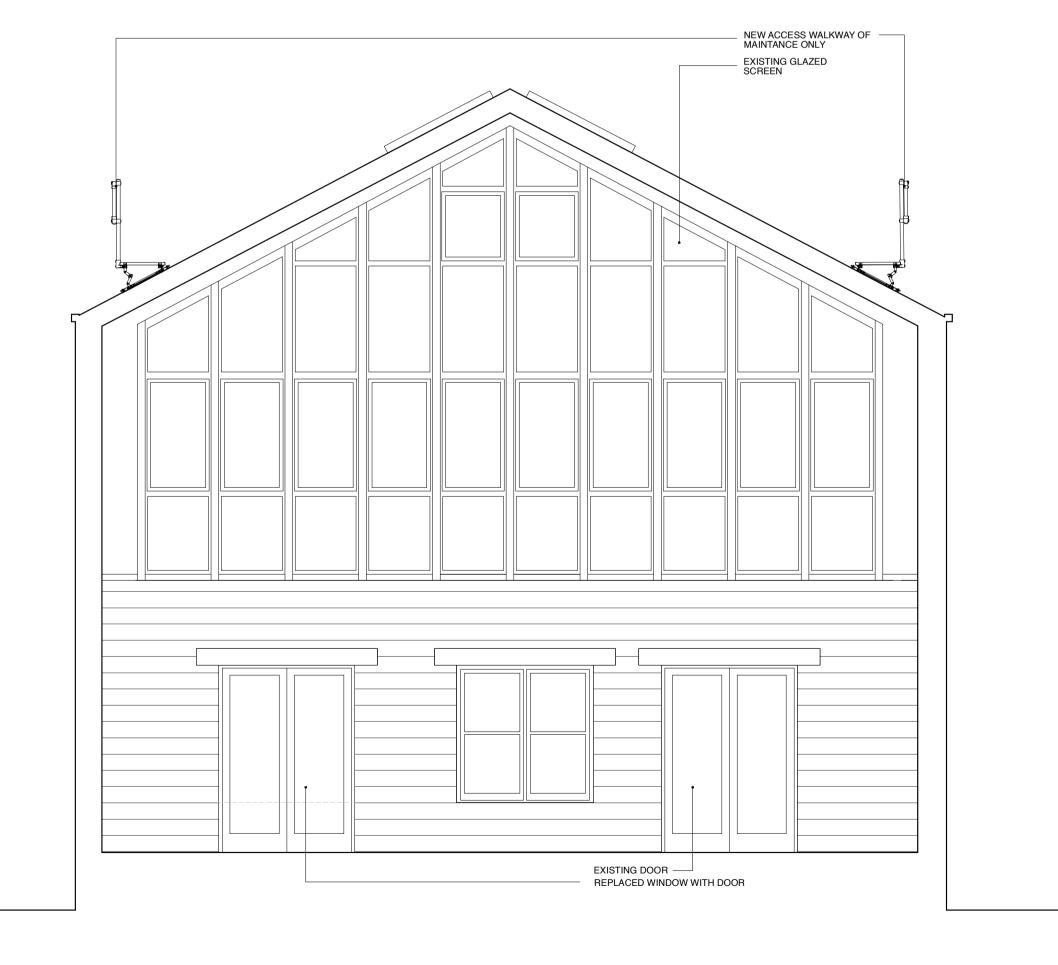

## FRONT

## REAR

EXTERNAL CROSS SECTIONS & ELEVATIONS AS PROPOSED

BGY/GAP/101/B 1:50 @ A1/1:100 @ A3 REFER ALL DISCREPANCIES TO ARCHITECT

**REVISIONS/ISSUE** 

04/10/2024 **A** ISSUE FOR **PLANNING** FOR APPROVAL 28/01/2025 **B** ISSUE FOR **PLANNING** FOR APPROVAL

04/10/2024 A
ISSUE FOR **PLANNING**FOR APPROVAL

AS PROPOSED

BGY/GAP/106/A

M 1 2 1:50 @ A2 REFER ALL DISCREPANCIES TO ARCHITECT