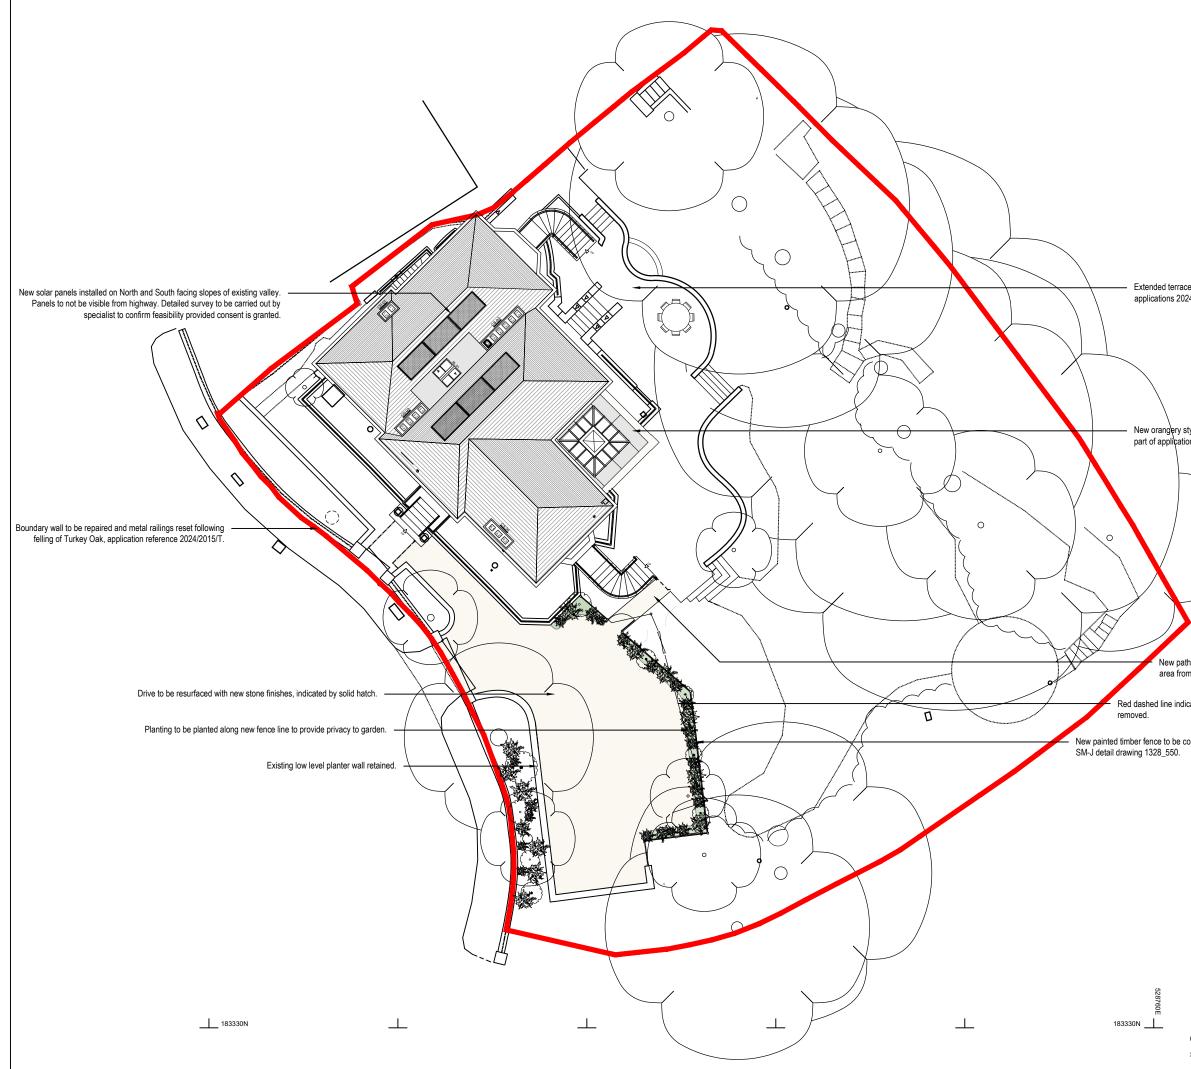

| NORTH                                                                              | BE CHECKED<br>COMMENCES.                                                                                                                                                                                                 | RAY-JONES. ALL E<br>ON SITE BE<br>ANY DISCREPA<br>THE ARCHITECT. | EFORE WORK<br>NCIES TO BE                                    |
|------------------------------------------------------------------------------------|--------------------------------------------------------------------------------------------------------------------------------------------------------------------------------------------------------------------------|------------------------------------------------------------------|--------------------------------------------------------------|
|                                                                                    |                                                                                                                                                                                                                          |                                                                  |                                                              |
|                                                                                    |                                                                                                                                                                                                                          |                                                                  |                                                              |
|                                                                                    |                                                                                                                                                                                                                          |                                                                  |                                                              |
|                                                                                    |                                                                                                                                                                                                                          |                                                                  |                                                              |
| e area (not yet constructed) consented as part of<br>4/2204/L and 2024/2101/P.     |                                                                                                                                                                                                                          |                                                                  |                                                              |
|                                                                                    |                                                                                                                                                                                                                          |                                                                  |                                                              |
| tyle extension (not yet constructed) consented as ons 2024/2204/L and 2024/2101/P. |                                                                                                                                                                                                                          |                                                                  |                                                              |
|                                                                                    |                                                                                                                                                                                                                          |                                                                  |                                                              |
|                                                                                    |                                                                                                                                                                                                                          |                                                                  |                                                              |
|                                                                                    |                                                                                                                                                                                                                          |                                                                  |                                                              |
| h formed in York Stone, leading to existing terrace n drive.                       | P2 - Issued to Planning.                                                                                                                                                                                                 |                                                                  | 23.01.2025                                                   |
| cates existing hit and miss timber fence to be                                     | C - Issued to client for ap<br>P1 - Issued to Planning.<br>B - Issued to client for ap<br>A - Issued to client for con<br>Revision                                                                                       | proval.                                                          | 23.01.2025<br>07.11.2024<br>28.10.2024<br>23.09.2024<br>Date |
| onstructed between drive and garden, refer to                                      | SIMON                                                                                                                                                                                                                    |                                                                  | LONIES                                                       |
|                                                                                    | SIMON MORRAY-JONES<br>CHARTERED ARCHITECTS & DESIGNERS<br>21 MILSOM STREET, BATH BAI 1DE<br>TEL: 01225 787900 FAX: 01225 787901<br>EMAIL: seri@seri.com<br>Client<br>Elisabeth Krohn<br>Project<br>10 Park Village West, |                                                                  |                                                              |
|                                                                                    |                                                                                                                                                                                                                          |                                                                  |                                                              |
|                                                                                    |                                                                                                                                                                                                                          |                                                                  |                                                              |
|                                                                                    | Camden, London<br>NW1 4AE                                                                                                                                                                                                |                                                                  |                                                              |
|                                                                                    | Drawing Title<br>Proposed Site Plan                                                                                                                                                                                      |                                                                  |                                                              |
| 0m 4m 8m                                                                           | Scale @ A3<br>1:200                                                                                                                                                                                                      | Drawn By<br>SLK                                                  | Date<br>Sept 2024                                            |
| Scale: 1:200                                                                       | Job Number<br>1328                                                                                                                                                                                                       | Drawing Number<br>151                                            | Revision<br>P2                                               |