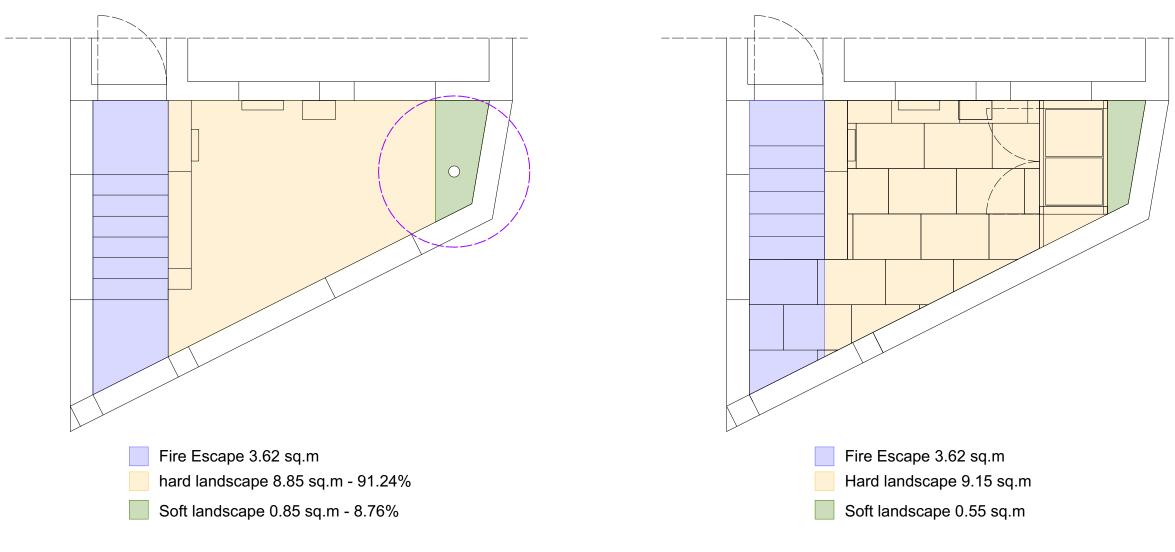

## EXISTING ILLUSTRATION DIAGRAM Total surface: 13.30 sq.m

## PROPOSED ILLUSTRATION DIAGRAM Total surface: 13.30 sq.m







## DRAWINGS NOT FOR CONSTRUCTION

| PROJECT:                                                                   | 51 Willow Rd, London NW3 1TP, UK                |                                              |      |
|----------------------------------------------------------------------------|-------------------------------------------------|----------------------------------------------|------|
| CLIENT:                                                                    | Sandeep Parmar                                  |                                              |      |
| DRAWING:                                                                   | Diagram: Hardlandscaping and<br>Softlandsacping |                                              |      |
| SCALE: