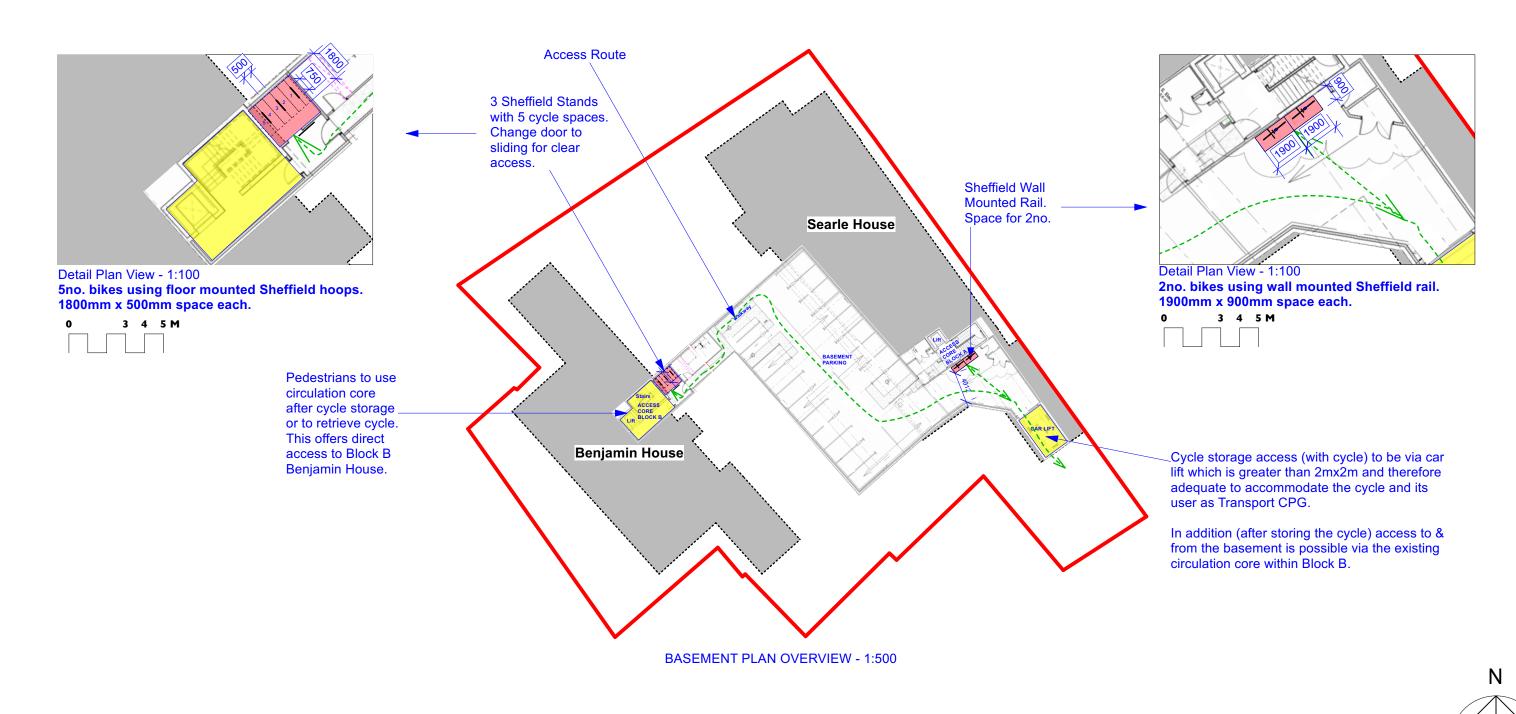

## PROPOSED BASEMENT PLAN **TO SHOW CYCLE STORAGE**

Unit 25, BASEPOINT EVESHAM
WORCESTERSHIRE
WRILIGP
t:020 7328 2576 Email: info@hubarchitects.co.uk

This drawing to be read in conjunction with all relevant Architect's drawings, specifications and other consultants' information

Rev. Date.

Description.

Initial.

| PLANNING |                                      |           |                        |
|----------|--------------------------------------|-----------|------------------------|
| Project  | : Regent's Gate / Guinness Court NW8 | Drawing:  | PROPOSED BASEMENT PLAN |
| Scale:   | 1:500 @ A3 & 1:100 @A3               | DWG:      | 1323 - PL - 249        |
| Date:    | NOV 2024                             | Revision: | /                      |