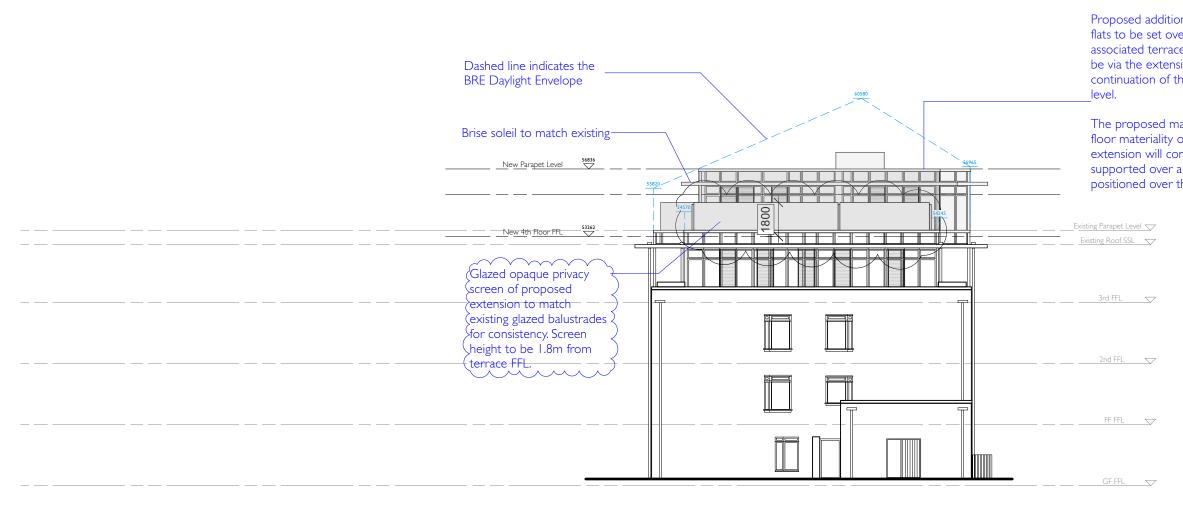

Proposed additional storey (new 4th floor) with 4no. flats to be set over the existing roof level with associated terraces. Access to this new floor level will be via the extension of lift core B1, together with the continuation of the common stair up to serve this new

The proposed materiality will match the existing 3rd floor materiality on the existing building. The proposed extension will comprise of a lightweight structure that is supported over a new transfer deck structure that is positioned over the existing roof level.