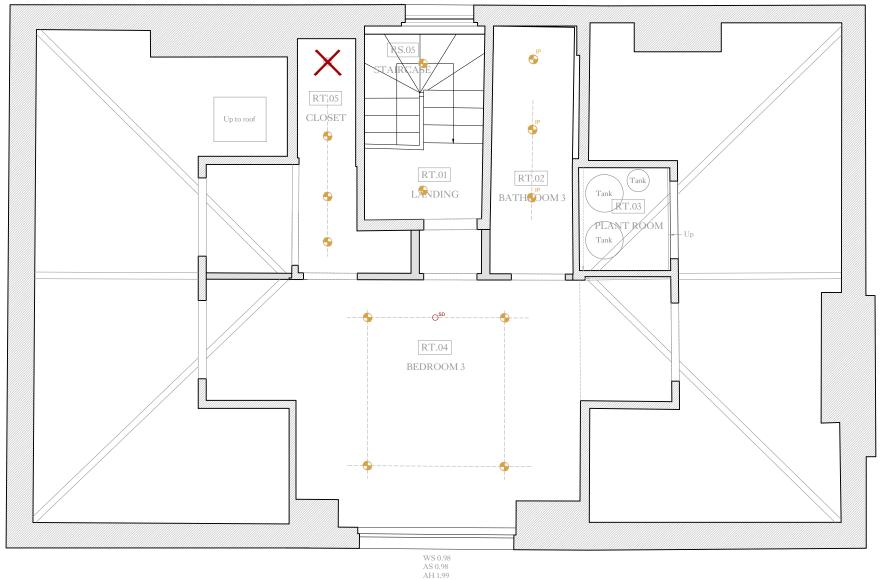

## project name general notes - Amount of recessed ceiling lights reduced THIS DRAWING IS COPYRIGHT OF CLIFTON INTERIORS LTD. THIS DRAWING MUST BE READ IN CONJUNCTION WITH THE DESIGNER'S RISK ASSESSMENT, SPECIFICATION AND ALL OTHER RELEVANT DOCUMENTATION AND REVENUES. CLIFTON INTERIORS LTD ACCEPT NO LIABILITY FOR ANY EXPENSE. LIOSS OR DAMAGE OF WHATSOEVER NATURE AND HOWEVER ANISING FROM ANY VARIATION MADE TO THIS DRAWING OR IN THE EXECUTION OF THE WORK TO WHICH IT RELATES WHICH HAS NOT BEEN REFERRED TO THEM AND THEIR APPROVAL OUTSINED. THIRD FLOOR - REFLECTED Clifton Interiors \* do not scale from this drawing. \* check all dimensions on site. 5 PRINCE ALBERT ROAD CEILING PLAN Est. 1986 DO NOT SCALE FROM THIS DRAWING OR THE COMPUTER DIGITAL DATA, ONLY FIGURED DIMENSIONS ARE TO BE USED. IF IN DOUBT ASK. 168 Regents Park Road London NW1 8XN purpose of issue scale 1:50@A3 date 24/01/2025 project ref. drawing no. revision 020 7586 5533 **PLANNING** 2401 www.cliftoninteriors.com drawn by CI checked CI