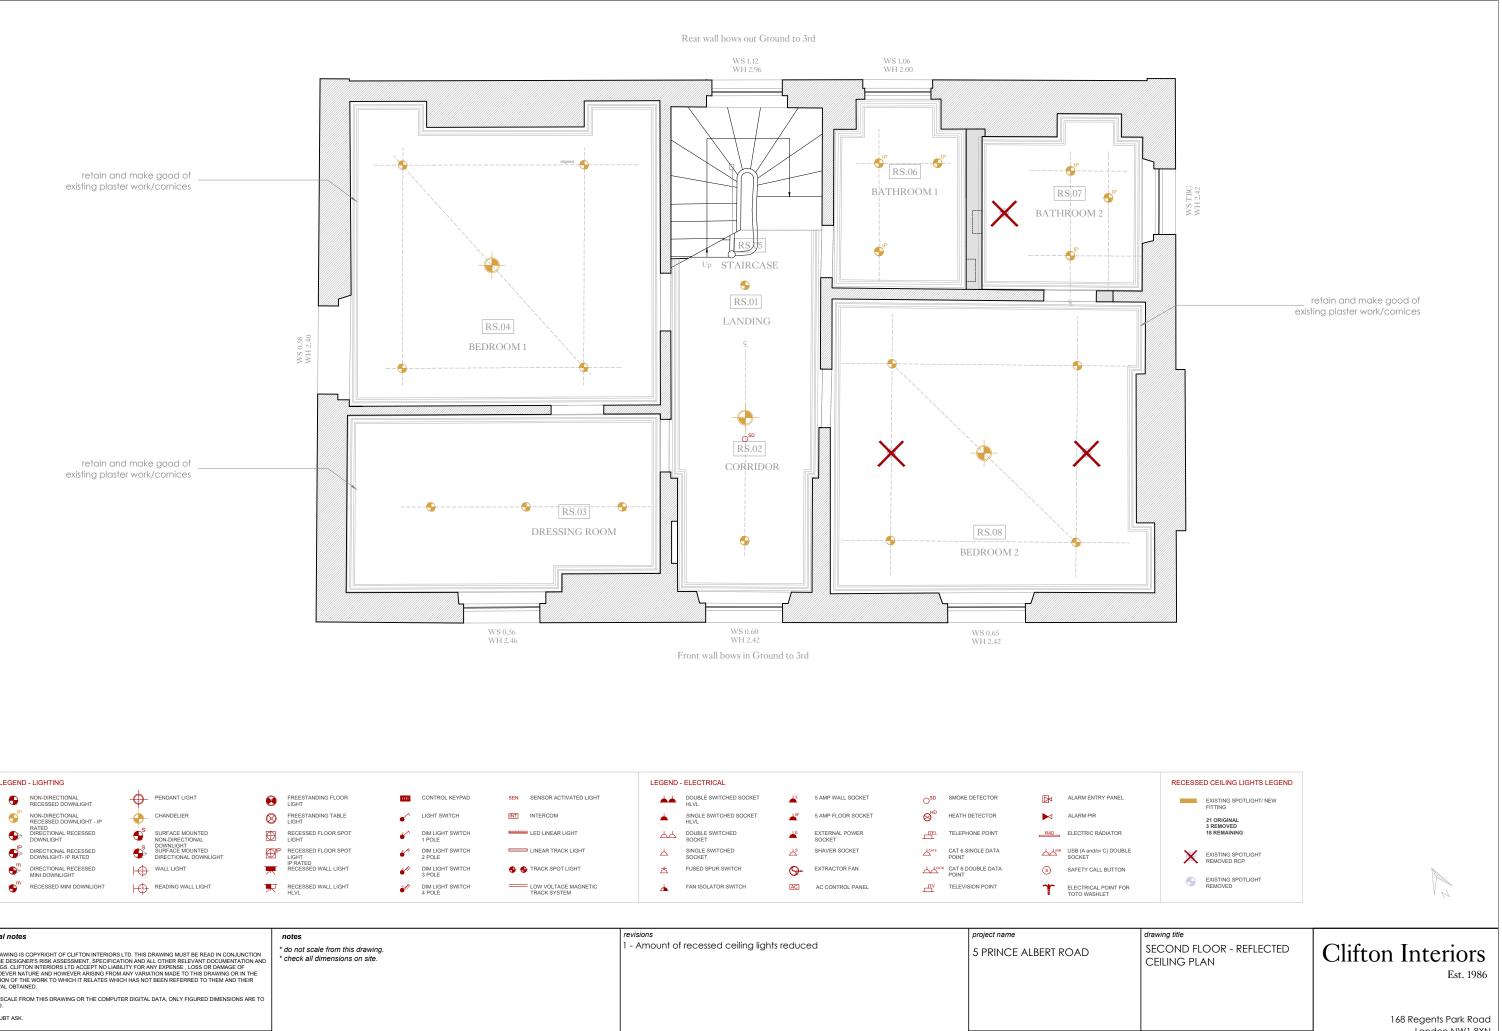

| existing plas                                                                                                                                                                                                                               | er work/cornices                                                                                                                      |                                                                                                                                  |                                                                                      | WS 0.56<br>WH 2.46               |                                                                                             | S 0.60<br>H 2.42<br>S in Ground to 3rd                                                              |   | RS.08<br>BEDROOM 2<br>WS 0.65<br>WH 2.42                            |                                                                                  |
|---------------------------------------------------------------------------------------------------------------------------------------------------------------------------------------------------------------------------------------------|---------------------------------------------------------------------------------------------------------------------------------------|----------------------------------------------------------------------------------------------------------------------------------|--------------------------------------------------------------------------------------|----------------------------------|---------------------------------------------------------------------------------------------|-----------------------------------------------------------------------------------------------------|---|---------------------------------------------------------------------|----------------------------------------------------------------------------------|
| LEGEND - LIGHTING                                                                                                                                                                                                                           |                                                                                                                                       |                                                                                                                                  |                                                                                      |                                  | LEGEND - ELECTRICAL                                                                         |                                                                                                     |   |                                                                     |                                                                                  |
| NON-DIRECTIONAL<br>RECESSED DOWNLIGHT                                                                                                                                                                                                       |                                                                                                                                       | FREESTANDING FLOOR                                                                                                               | CONTROL KEYPAD                                                                       | SEN SENSOR ACTIVATED LIGHT       | LEGEND - ELECTRICAL<br>DOUBLE SWITCHED<br>HLVL                                              | SOCKET                                                                                              | 0 | KE DETECTOR                                                         | ALARM ENTRY PANEL                                                                |
| NON-DIRECTIONAL<br>RECESSED DOWNLIGHT<br>NON-DIRECTIONAL<br>RECESSED DOWNLIGHT - IP                                                                                                                                                         | CHANDELIER                                                                                                                            | FREESTANDING TABLE                                                                                                               | LIGHT SWITCH                                                                         | INT INTERCOM                     | DOUBLE SWITCHED S<br>HLVL<br>SINGLE SWITCHED S<br>HLVL                                      | OCKET                                                                                               |   | TH DETECTOR                                                         | ALARM PIR                                                                        |
| NON-DIRECTIONAL RECESSED DOWNLIGHT OP NON-DIRECTIONAL RECESSED DOWNLIGHT - IP RATED OWNLIGHT OWNLIGHT                                                                                                                                       | CHANDELIER                                                                                                                            | EIGHT FREESTANDING TABLE LIGHT RECESSED FLOOR SPOT LIGHT                                                                         | LIGHT SWITCH<br>DIM LIGHT SWITCH<br>1 POLE                                           | INT INTERCOM                     | DOUBLE SWITCHED<br>HLVL<br>SINGLE SWITCHED S<br>HLVL<br>DOUBLE SWITCHED<br>SOCKET           | OCKET                                                                                               |   | TH DETECTOR                                                         | ALARM PIR                                                                        |
| Non-DIRECTIONAL<br>RECESSED DOWNLIGHT P NON-DIRECTIONAL RECESSED DOWNLIGHT - IP RATED DOWNLIGHT DOWNLIGHT DOWNLIGHT P                                                                                                                       | CHANDELIER<br>CHANDELIER<br>SURFACE MOUNTED<br>NON-DIRECTIONAL<br>DOWNLIGHT<br>SUFFACE MOUNTED<br>DIRECTIONAL DOWNLIGHT               | LIGHT FREESTANDING TABLE LIGHT EXCESSED FLOOR SPOT LIGHT EXCESSED FLOOR SPOT LIGHT IGHT FATED                                    | LIGHT SWITCH<br>DIM LIGHT SWITCH<br>1 POLE<br>POLE<br>2 POLE                         | INT INTERCOM<br>LED LINEAR LIGHT | DOUBLE SWITCHED<br>HLVL<br>SINGLE SWITCHED S<br>HLVL<br>DOUBLE SWITCHED<br>SOCKET<br>SOCKET | OCKET<br>S AMP FLOOR SOCKET<br>SOCKET<br>SOCKET<br>SOCKET<br>SOCKET                                 |   | TH DETECTOR<br>EPHONE POINT<br>6 SINGLE DATA<br>IT                  | ALARM PIR                                                                        |
| NON-DIRECTIONAL<br>RECESSED DOWNLIGHT NON-DIRECTIONAL<br>RECESSED DOWNLIGHT - IP<br>RATED<br>DIRECTIONAL RECESSED<br>DOWNLIGHT                                                                                                              | CHANDELIER<br>CHANDELIER<br>SURFACE MOUNTED<br>NON-DIRECTIONAL<br>DOWNLIGHT<br>DURFACE MOUNTED<br>DIRECTIONAL DOWNLIGHT<br>WALL LIGHT | LIGHT FREESTANDING TABLE LIGHT RECESSED FLOOR SPOT LIGHT RECESSED FLOOR SPOT LIGHT RECESSED FLOOR SPOT LIGHT RECESSED WALL LIGHT | LIGHT SWITCH DIM LIGHT SWITCH 1 POLE DIM LIGHT SWITCH 2 POLE DIM LIGHT SWITCH 3 POLE | INT INTERCOM                     | DUBLE SWITCHED<br>HLVL<br>SINGLE SWITCHED S<br>HLVL<br>DUBLE SWITCHED<br>SOCKET             | OCKET<br>S AMP FLOOR SOCKET<br>SOCKET<br>SOCKET<br>SOCKET<br>SOCKET                                 |   | TH DETECTOR<br>EPHONE POINT<br>6 SINGLE DATA<br>IT<br>6 DOUBLE DATA | ALARM PIR ALARM PIR ELECTRIC RADIATOR USB (A and/or C) DOUR SOCKET SOCKET SOCKET |
| NON-DIRECTIONAL<br>RECESSED DOWNLIGHT NON-DIRECTIONAL<br>RECESSED DOWNLIGHT - IP<br>RATED<br>PIRECTIONAL RECESSED<br>DOWNLIGHT P DIRECTIONAL RECESSED<br>DWNLIGHT - IP RATED DIRECTIONAL RECESSED DIRECTIONAL RECESSED DIRECTIONAL RECESSED | CHANDELIER<br>CHANDELIER<br>SURFACE MOUNTED<br>NON-DIRECTIONAL<br>DOWNLIGHT<br>SUFFACE MOUNTED<br>DIRECTIONAL DOWNLIGHT               | LIGHT FREESTANDING TABLE LIGHT EXCESSED FLOOR SPOT LIGHT EXCESSED FLOOR SPOT LIGHT IGHT FATED                                    | LIGHT SWITCH<br>MIGHT SWITCH<br>1 POLE<br>MIGHT SWITCH<br>2 POLE<br>MIGHT SWITCH     | INT INTERCOM<br>LED LINEAR LIGHT | DUBLE SWITCHED<br>HLVL<br>SINGLE SWITCHED S<br>HLVL<br>DOUBLE SWITCHED<br>SOCKET<br>SOCKET  | OCKET ↓ 5 AMP FLOOR SOCKET<br>↓ E EXTERNAL POWER<br>SOCKET<br>↓ SHAVER SOCKET<br>↓ OF EXTRACTOR FAN |   | TH DETECTOR<br>EPHONE POINT<br>6 SINGLE DATA<br>IT<br>6 DOUBLE DATA | ALARM PIR<br>ALARM PIR<br>ELECTRIC RADIATOR<br>ELECTRIC RADIATOR<br>SOCKET       |