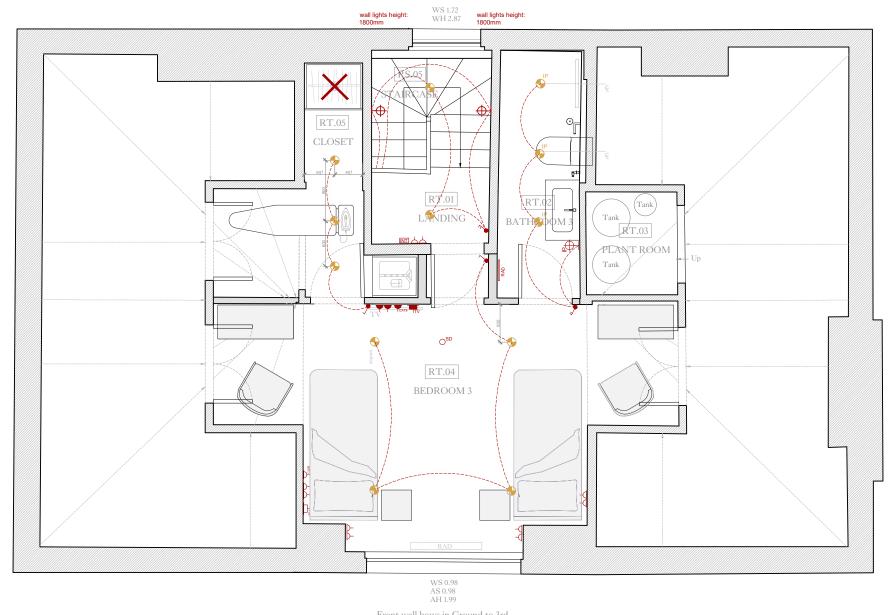

Rear wall bows out Ground to 3rd

Front wall bows in Ground to 3rd

general notes - Amount of recessed ceiling lights reduced THIS DRAWING IS COPYRIGHT OF CLIFTON INTERIORS LTD. THIS DRAWING MUST BE READ IN CONJUNCTION WITH THE DESIGNER'S RISK ASSESSMENT, SPECIFICATION AND ALL OTHER RELEVANT DOCUMENTATION AND DRAWINGS. CLIFTON INTERIORS LTD ACCEPT NO LIABILITY FOR ANY EXPENSE, LOSS OR DAMAGE OF WHATSOEVER NATURE AND HOWEVER ARISING FROM ANY VARIATION MADE TO THIS DRAWING OR IN THE EXECUTION OF THE WORK TO WHICH IT RELATES WHICH HAS NOT BEEN REFERRED TO THEM AND THEIR APPROVAL OBTAINED. THIRD FLOOR - SMALL POWER Clifton Interiors \* do not scale from this drawing.
\* check all dimensions on site. 5 PRINCE ALBERT ROAD PLAN Est. 1986 DO NOT SCALE FROM THIS DRAWING OR THE COMPUTER DIGITAL DATA, ONLY FIGURED DIMENSIONS ARE TO BE USED. IF IN DOUBT ASK. 168 Regents Park Road London NW1 8XN purpose of issue scale 1:50@A3 date 24/01/2025 project ref. drawing no. 020 7586 5533 **PLANNING** 2401 154 www.cliftoninteriors.com drawn by C checked C