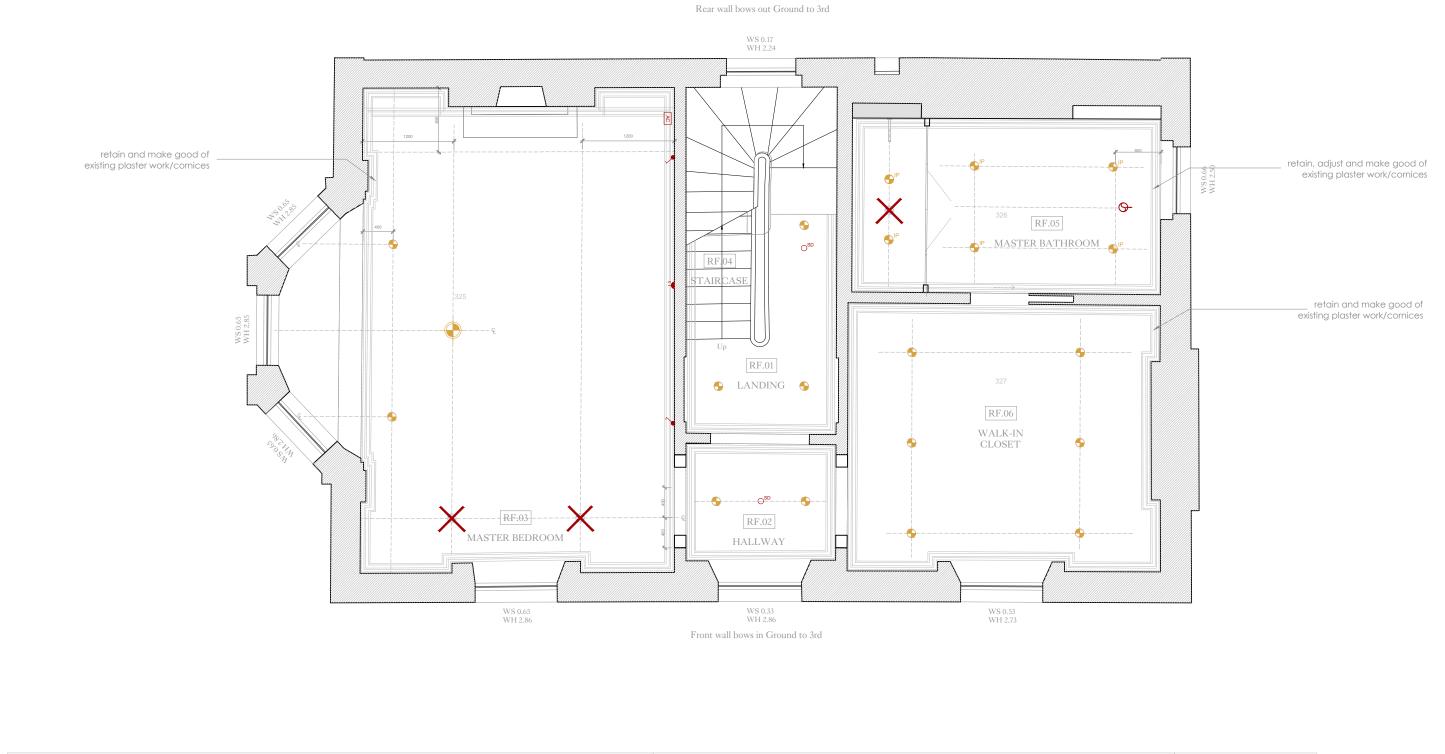

| General notes  THIS DRAWING IS COPYRIGHT OF CLIFTON INTERIORS LTD. THIS DRAWING MUST BE READ IN CONJUNCTION WITH THE DESIGNER'S RISK ASSESSMENT, SPECIFICATION AND ALL OTHER RELEVANT DOCUMENTATION AND DRAWINGS. CLIFTON INTERIORS LTD ACCEPT NO LIABILITY FOR ANY EXPENSE, LOSS OR DAMAGE OF WHATSOEVER HAVINE AND HOWEVER ARISINGS FROM ANY VARIATION MADE TO THIS DRAWING OR IN THE EXECUTION OF THE WORK TO WHICH IT RELATES WHICH HAS NOT BEEN REFERRED TO THEM AND THEIR APPROVAL DBTAINED.  DO NOT SCALE FROM THIS DRAWING OR THE COMPUTER DIGITAL DATA, ONLY FIGURED DIMENSIONS ARE TO | notes * do not scale from this drawing. * check all dimensions on site. | revisions 1 - Amount of recessed ceiling lights reduced | project name 5 PRINCE ALBERT ROAD |                        | drawing title FIRST FLOOR - REFLECTED CEILING PLAN |             | TED      | Clifton Interiors Est. 1986                                                          |
|-------------------------------------------------------------------------------------------------------------------------------------------------------------------------------------------------------------------------------------------------------------------------------------------------------------------------------------------------------------------------------------------------------------------------------------------------------------------------------------------------------------------------------------------------------------------------------------------------|-------------------------------------------------------------------------|---------------------------------------------------------|-----------------------------------|------------------------|----------------------------------------------------|-------------|----------|--------------------------------------------------------------------------------------|
| BE USED.  IF IN DOUBT ASK.  purpose of issue  PLANNING                                                                                                                                                                                                                                                                                                                                                                                                                                                                                                                                          |                                                                         |                                                         | <u> </u>                          | 24/01/2025 /<br>ked Cl |                                                    | drawing no. | revision | 168 Regents Park Road<br>London NW1 8XN<br>020 7586 5533<br>www.cliftoninteriors.com |