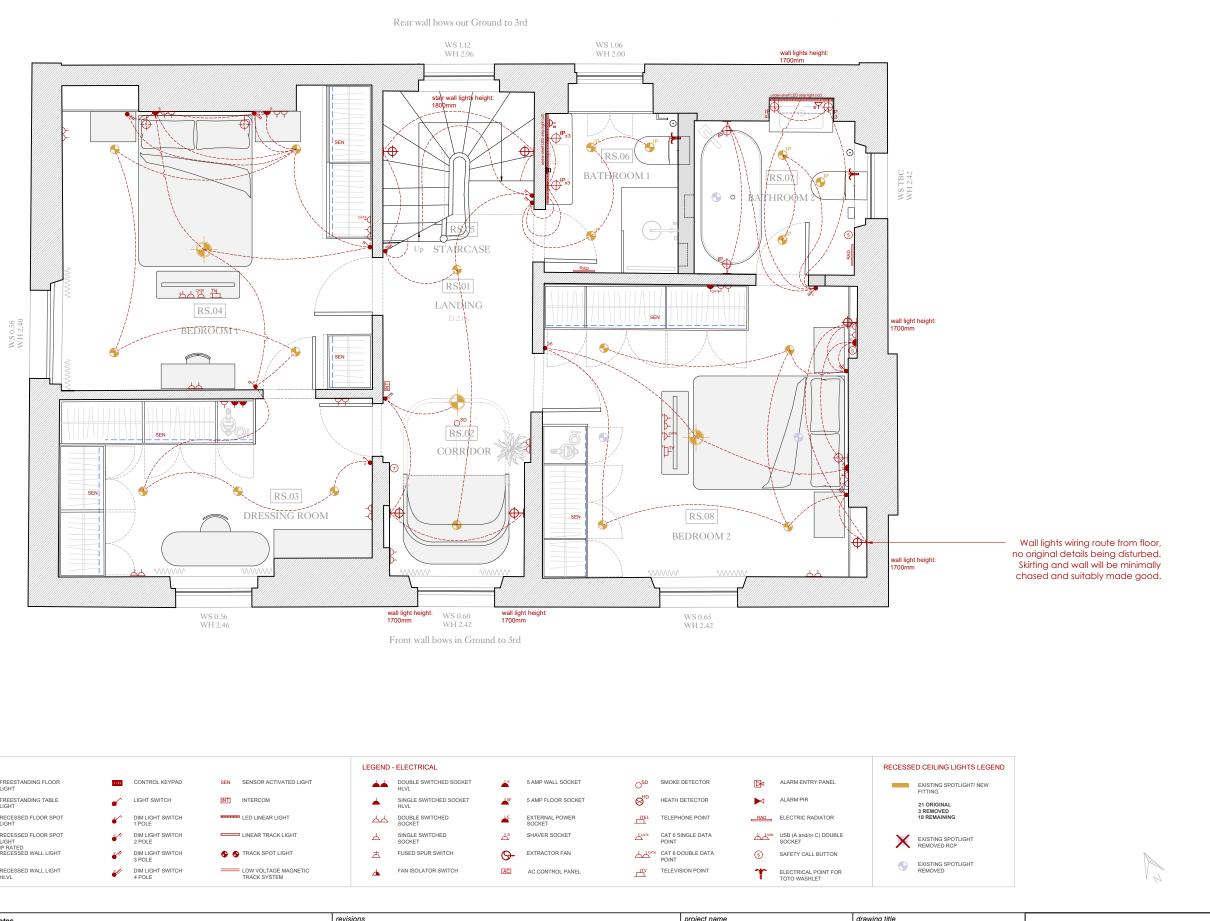

| General notes<br>THIS DRAWING IS COPYRIGHT OF CLIFTON INTERIORS LTD. THIS DRAWING MUST BE READ IN CONJUNCTION<br>WITH THE DESIGNER'S RISK ASSESSMENT, SPECIFICATION AND ALL OTHER RELEVANT DOCUMENTATION AND<br>DRAWINGS. CLIFTON INTERIORS LTD ACCEPT NO LLABILITY FOR ANY SPENSE, LOSS ON DAMAGE OF<br>WHATSOEVER NATURE AND HOWEVER ARISING FROM ANY VARIATION MADE TO THIS DRAWING OR IN THE<br>EXECUTION OF THE WORK TO WHICH IT RELATES WHICH HAS NOT BEEN REFERED TO THEM AND THEIR<br>APPROVAL OBTINED.<br>DO NOT SCALE FROM THIS DRAWING OR THE COMPUTER DIGITAL DATA, ONLY FIGURED DIMENSIONS ARE TO<br>BE USED. | nores<br>* do not scale from this drawing.<br>* check all dimensions on site. | 1 - Amount of recessed ceiling lights reduced, wall lights added | 5 PRINCE ALBERT R | OAD             | SECON<br>PLAN |             | POWER    | Clifton Interiors<br>Est. 1986                           |
|----------------------------------------------------------------------------------------------------------------------------------------------------------------------------------------------------------------------------------------------------------------------------------------------------------------------------------------------------------------------------------------------------------------------------------------------------------------------------------------------------------------------------------------------------------------------------------------------------------------------------|-------------------------------------------------------------------------------|------------------------------------------------------------------|-------------------|-----------------|---------------|-------------|----------|----------------------------------------------------------|
| IF IN DOUBT ASK. purpose of issue                                                                                                                                                                                                                                                                                                                                                                                                                                                                                                                                                                                          |                                                                               |                                                                  | scale 1:50@A3     | date 24/01/2025 | project ref.  | drawing no. | revision | 168 Regents Park Road<br>London NW1 8XN<br>020 7586 5533 |
| PLANNING                                                                                                                                                                                                                                                                                                                                                                                                                                                                                                                                                                                                                   |                                                                               |                                                                  |                   | checked CI      | 2401          | 153         | 1        | www.cliftoninteriors.com                                 |