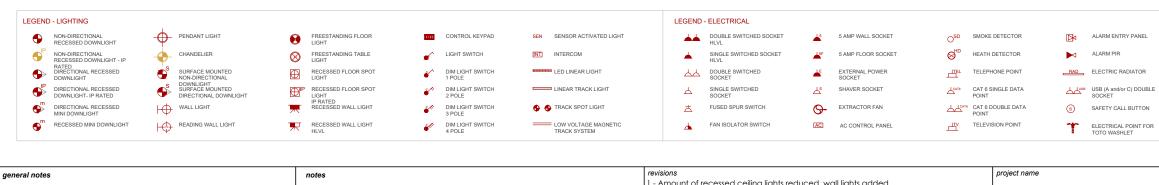

| General notes<br>THIS DRAWING IS COPYRIGHT OF CLIFTON INTERIORS LTD. THIS DRAWING MUST BE READ IN CONJUNCTION<br>WITH THE DESIGNER'S RISK ASSESSMENT, SPECIFICATION AND ALL OTHER RELEVANT DOCUMENTATION AND<br>DRAWINGS. CLIFTON INTERIORS LTD ACCEPT NO LLABILITY FOR ANY SPENSE, LOSS ON DAMAGE OF<br>WHATSOEVER NATURE AND HOWEVER ARISING FROM ANY VARIATION MADE TO THIS DRAWING OR IN THE<br>EXECUTION OF THE WORK TO WHICH IT RELATES WHICH HAS NOT BEEN REFERED TO THEM AND THEIR<br>APPROVAL OBTINED.<br>DO NOT SCALE FROM THIS DRAWING OR THE COMPUTER DIGITAL DATA, ONLY FIGURED DIMENSIONS ARE TO<br>BE USED. | nores<br>* do not scale from this drawing.<br>* check all dimensions on site. | 1 - Amount of recessed ceiling lights reduced, wall lights added | 5 PRINCE ALBERT R | OAD             | SECON<br>PLAN |             | POWER    | Clifton Interiors<br>Est. 1986                           |
|----------------------------------------------------------------------------------------------------------------------------------------------------------------------------------------------------------------------------------------------------------------------------------------------------------------------------------------------------------------------------------------------------------------------------------------------------------------------------------------------------------------------------------------------------------------------------------------------------------------------------|-------------------------------------------------------------------------------|------------------------------------------------------------------|-------------------|-----------------|---------------|-------------|----------|----------------------------------------------------------|
| IF IN DOUBT ASK. purpose of issue                                                                                                                                                                                                                                                                                                                                                                                                                                                                                                                                                                                          |                                                                               |                                                                  | scale 1:50@A3     | date 24/01/2025 | project ref.  | drawing no. | revision | 168 Regents Park Road<br>London NW1 8XN<br>020 7586 5533 |
| PLANNING                                                                                                                                                                                                                                                                                                                                                                                                                                                                                                                                                                                                                   |                                                                               |                                                                  |                   | checked CI      | 2401          | 153         | 1        | www.cliftoninteriors.com                                 |