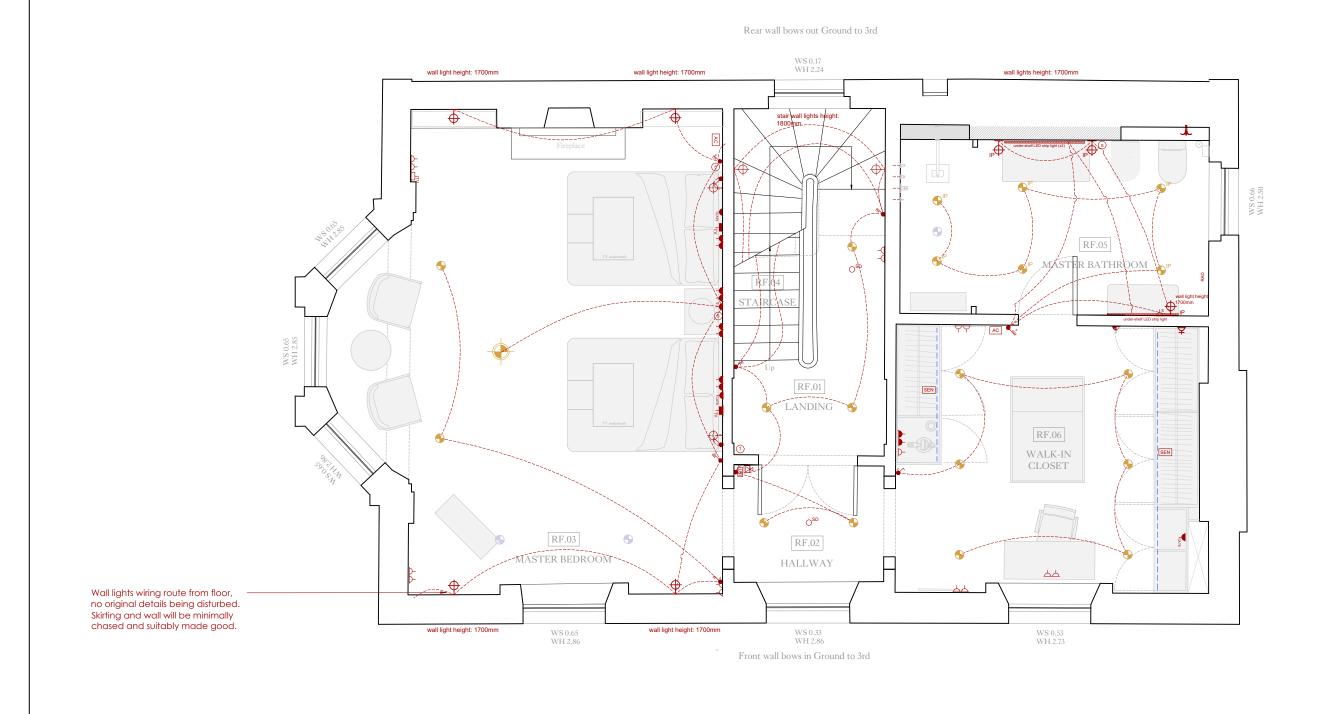

| General notes  THIS DRAWING IS COPYRIGHT OF CLIFTON INTERIORS LTD. THIS DRAWING MUST BE READ IN CONJUNCTION WITH THE DESIGNER'S RISK ASSESSMENT. SPECIFICATION AND ALL OTHER RELEVANT DOCUMENTATION AND MINIMAL CONTROL OF THE MEDICAL PROPERTY OF THE MORE TO THIS DRAWING OR IN THE EXECUTION OF THE WORK TO WHICH IT RELATES WHICH HAS NOT BEEN REFERRED TO THEM AND THEIR APPROVAL OBTAINED.  DO NOT SCALE FROM THIS DRAWING OR THE COMPUTER DIGITAL DATA, ONLY FIGURED DIMENSIONS ARE TO BE USED. | notes * do not scale from this drawing. * check all dimensions on site. | revisions  1 - Amount of recessed ceiling lights reduced, wall lights added | project name 5 PRINCE ALBERT ROAD | drawing title FIRST FLOOR - SMALL POWER PLAN    | Clifton Interiors Est. 1986                                                          |
|--------------------------------------------------------------------------------------------------------------------------------------------------------------------------------------------------------------------------------------------------------------------------------------------------------------------------------------------------------------------------------------------------------------------------------------------------------------------------------------------------------------------------------------------------------------------------------------------------------------------------------|-------------------------------------------------------------------------|-----------------------------------------------------------------------------|-----------------------------------|-------------------------------------------------|--------------------------------------------------------------------------------------|
| purpose of issue  PLANNING                                                                                                                                                                                                                                                                                                                                                                                                                                                                                                                                                                                                     |                                                                         |                                                                             |                                   | 25 project ref. drawing no. revision 2401 152 1 | 168 Regents Park Road<br>London NW1 8XN<br>020 7586 5533<br>www.cliftoninteriors.com |