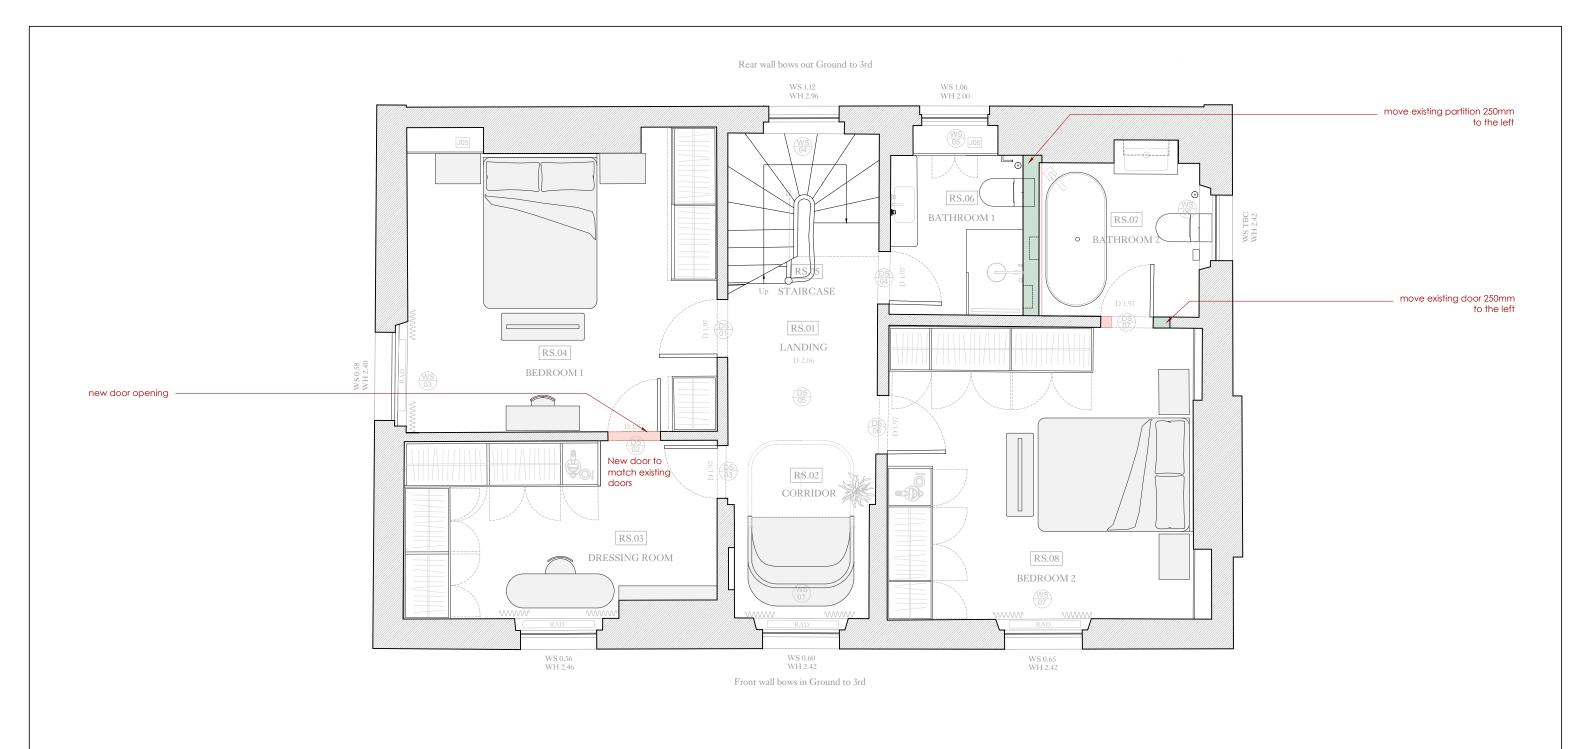

| general notes                                                                                                                                                                                                                                                                                                                                                                                                                                                                      | notes                                                                         | revisions                                        | project name            | -       | drawing title |                               |          |                                 |
|------------------------------------------------------------------------------------------------------------------------------------------------------------------------------------------------------------------------------------------------------------------------------------------------------------------------------------------------------------------------------------------------------------------------------------------------------------------------------------|-------------------------------------------------------------------------------|--------------------------------------------------|-------------------------|---------|---------------|-------------------------------|----------|---------------------------------|
| THIS DRAWING IS COPYRIGHT OF CLIFTON INTERIORS LTD. THIS DRAWING MUST BE READ IN CONJUNCTION WITH THE DESIGNER'S RISK ASSESSMENT, SPECIFICATION AND ALL OTHER RELEVANT DOCUMENTATION AND DRAWINGS. CLIFTON INTERIORS LTD ACCEPT NO LIABILITY FOR ANY EXPENSE, LOSS OR DAMAGE OF WHATSOEVER NATURE AND HOWEVER RAISING FROM ANY VARIATION MADE TO THIS DRAWING OR IN THE EXECUTION OF THE WORK TO WHICH IT RELATES WHICH HAS NOT BEEN REFERRED TO THEM AND THEIR APPROVAL OBTAINED. | * do not scale from this drawing. * check all dimensions on site.  Demolition | 1- all doors as existing unless indicated as new | 5 PRINCE ALBERT ROAD    |         |               | D FLOOR - GENE<br>GEMENT PLAN | ERAL     | Clifton Interiors Est. 1986     |
| DO NOT SCALE FROM THIS DRAWING OR THE COMPUTER DIGITAL DATA, ONLY FIGURED DIMENSIONS ARE TO BE USED.                                                                                                                                                                                                                                                                                                                                                                               | New walls                                                                     |                                                  |                         |         |               |                               |          |                                 |
| IF IN DOUBT ASK.                                                                                                                                                                                                                                                                                                                                                                                                                                                                   |                                                                               |                                                  |                         |         |               |                               |          | 168 Regents Park Road           |
| purpose of issue PLANNING                                                                                                                                                                                                                                                                                                                                                                                                                                                          |                                                                               |                                                  | scale 1:50@A3 date 24/0 | 01/2025 |               | drawing no.                   | revision | London NW1 8XN<br>020 7586 5533 |
| FLAMMING                                                                                                                                                                                                                                                                                                                                                                                                                                                                           |                                                                               |                                                  | drawn by Cl checked     | CI      | 2401          | 113                           | 1        | www.cliftoninteriors.com        |