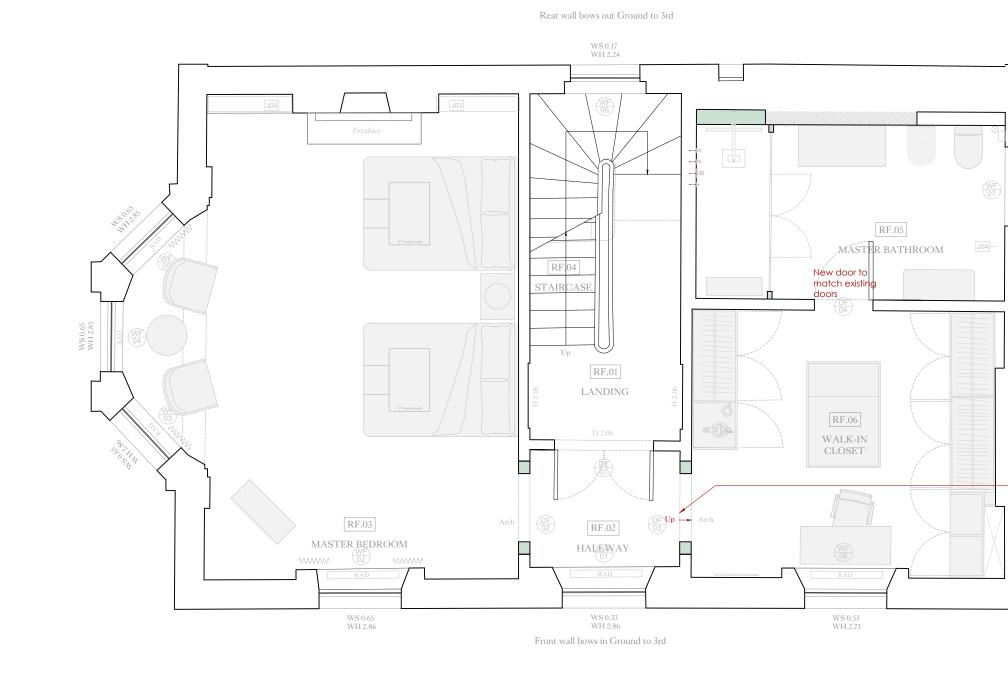

| WH 2.50                                                    |                                                                                      |
|------------------------------------------------------------|--------------------------------------------------------------------------------------|
|                                                            |                                                                                      |
|                                                            | remove step                                                                          |
|                                                            |                                                                                      |
|                                                            |                                                                                      |
| drawing title<br>FIRST FLOOR - GENERAL<br>ARRANGEMENT PLAN | Clifton Interiors<br>Est. 1986                                                       |
| 5 project ref. drawing no. revision<br>2401 112 1          | 168 Regents Park Road<br>London NW1 8XN<br>020 7586 5533<br>www.cliftoninteriors.com |