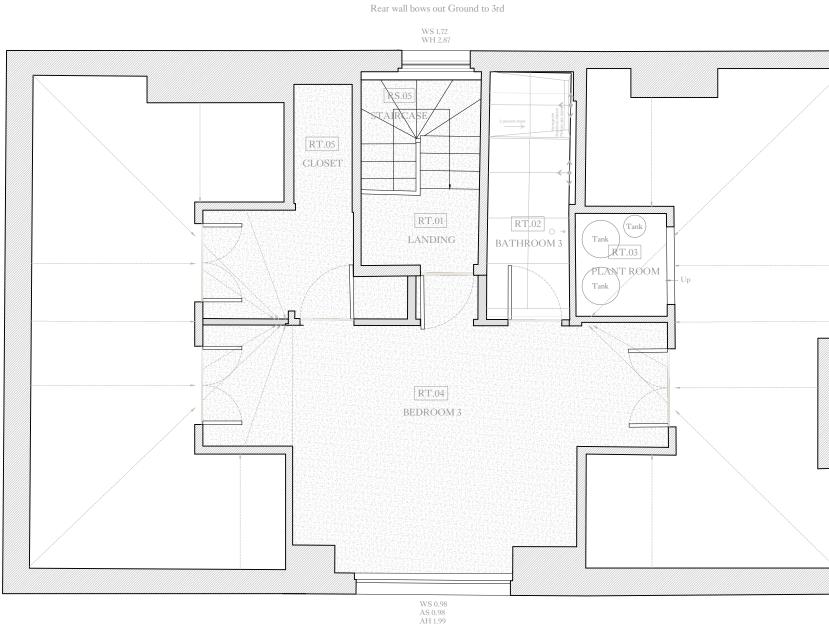

## **Clifton Interiors**

Est. 1986

168 Regents Park Road London NW1 8XN 020 7586 5533 www.cliftoninteriors.com

|    | drawing title               | )           |          |  |  |  |
|----|-----------------------------|-------------|----------|--|--|--|
|    | THIRD FLOOR - FINISHES PLAN |             |          |  |  |  |
|    |                             |             |          |  |  |  |
|    |                             |             |          |  |  |  |
|    |                             |             |          |  |  |  |
|    |                             |             |          |  |  |  |
|    |                             |             |          |  |  |  |
|    |                             |             |          |  |  |  |
| 25 | project ref.                | drawing no. | revision |  |  |  |