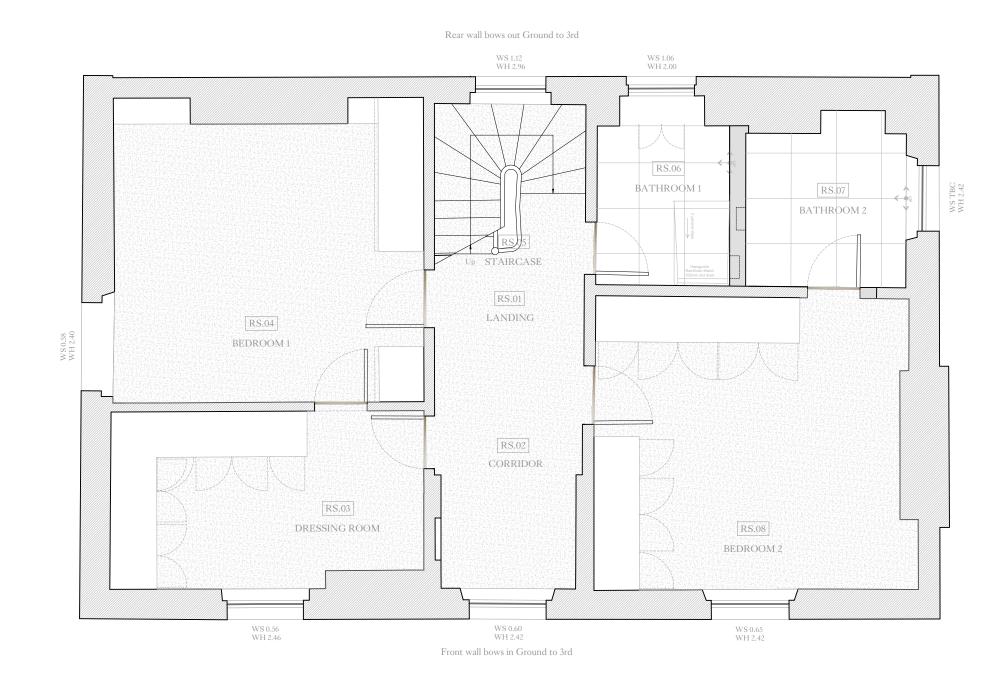

## Clifton Interiors

Est. 1986

| 168 Regents Park Road    |
|--------------------------|
| London NW1 8XN           |
| 020 7586 5533            |
| www.cliftoninteriors.com |

| SECOND FLOOR - FINISHES PLAN |                      |                    |          |  |
|------------------------------|----------------------|--------------------|----------|--|
| 5                            | project ref.<br>2401 | drawing no.<br>123 | revision |  |