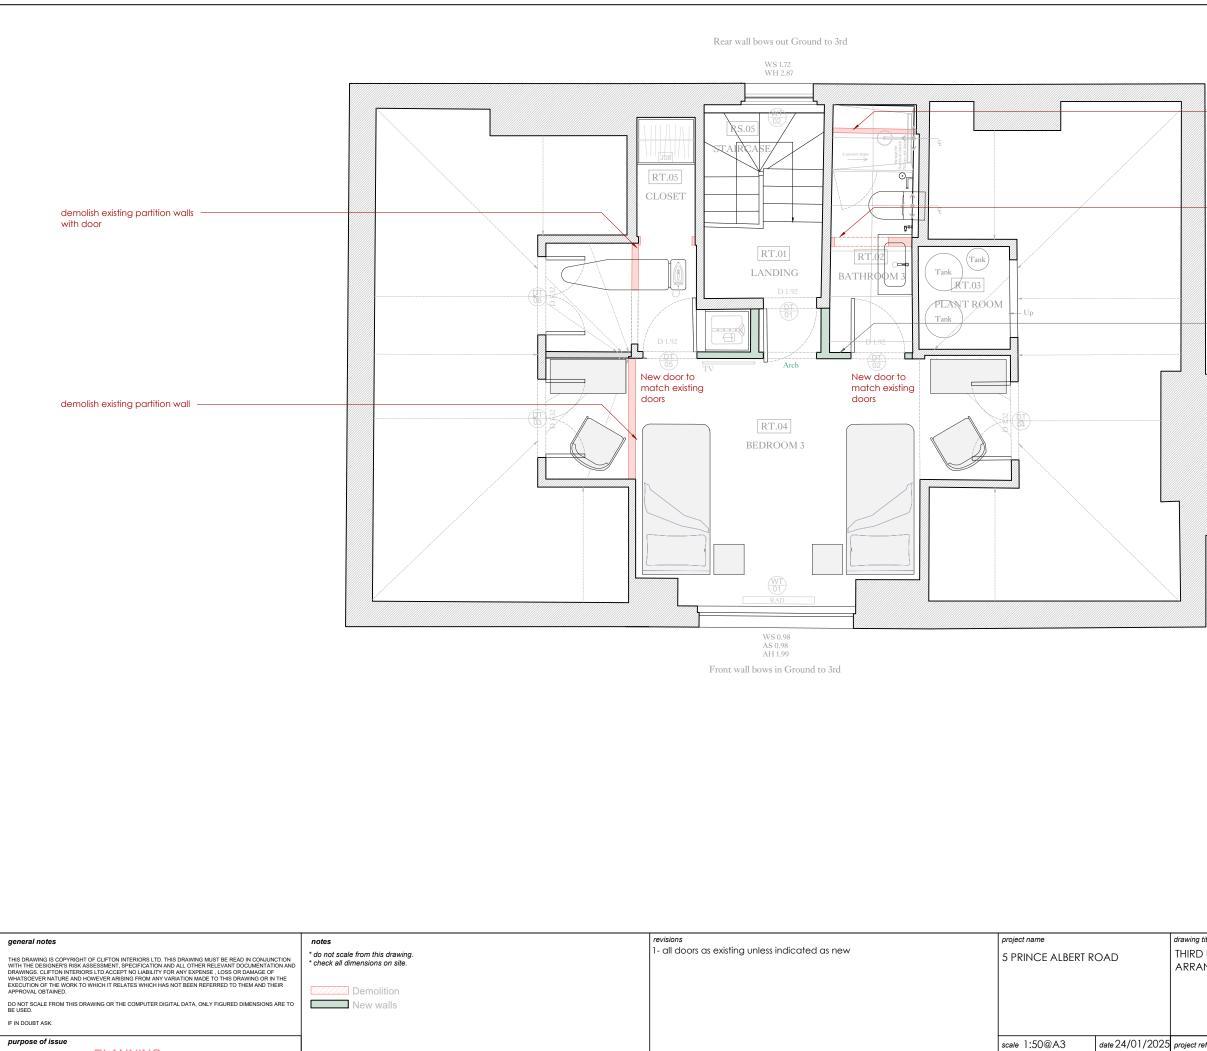

| E F |   | ٩N | NI | N(   | G      |
|-----|---|----|----|------|--------|
|     | / |    |    | 1.4. | $\sim$ |

drawn by Cl checked C

|                                           | demolish partition                       |
|-------------------------------------------|------------------------------------------|
|                                           |                                          |
|                                           | wall                                     |
|                                           | new partitions with new<br>door openings |
|                                           |                                          |
|                                           |                                          |
|                                           |                                          |
|                                           |                                          |
| drawing title                             | N 12                                     |
| THIRD FLOOR - GENERAL<br>ARRANGEMENT PLAN | Clifton Interiors<br>Est. 1986           |