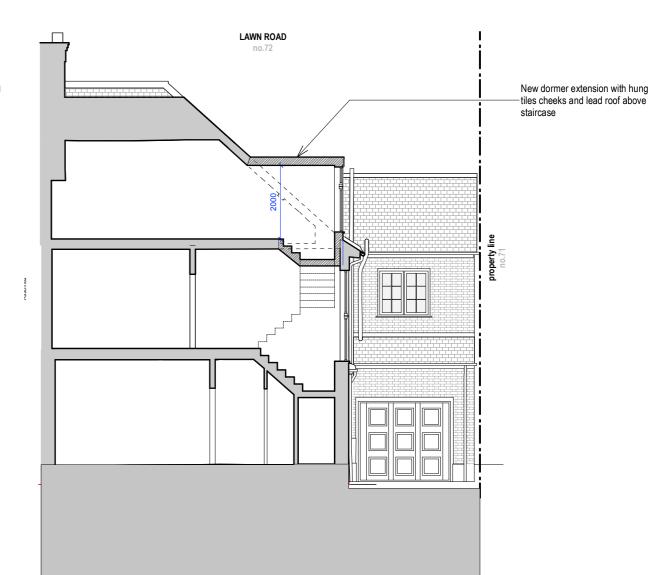

## Proposed Cross Section through stairs and dormer

| 0m 4m                                                                                                                                                                                                                         |         |                                               |         |         |      |    |               |
|-------------------------------------------------------------------------------------------------------------------------------------------------------------------------------------------------------------------------------|---------|-----------------------------------------------|---------|---------|------|----|---------------|
| Rev:Date:Description:0027.01.25Issue For Planning                                                                                                                                                                             | Project | 72 Lawn Road<br>NW3 2XB                       | l       |         |      |    |               |
|                                                                                                                                                                                                                               | Dwg n   | <sup>22</sup> 2403 / PL.08                    |         |         |      |    |               |
|                                                                                                                                                                                                                               | Drawir  | Proposed Elevations<br>Front and Side (North) |         |         |      | -  |               |
| <b>NOTES</b> : Do not scale from this drawing. All dimensions in millimeters. All dimensions to be checked on site. All omissions and discrepancies to be reported to the architect immediately. This drawing is © betterPAD. |         | January 2025<br>1:100 @ A3                    | C<br>bP | D<br>bP | Rev: | 00 | W ww<br>E hel |