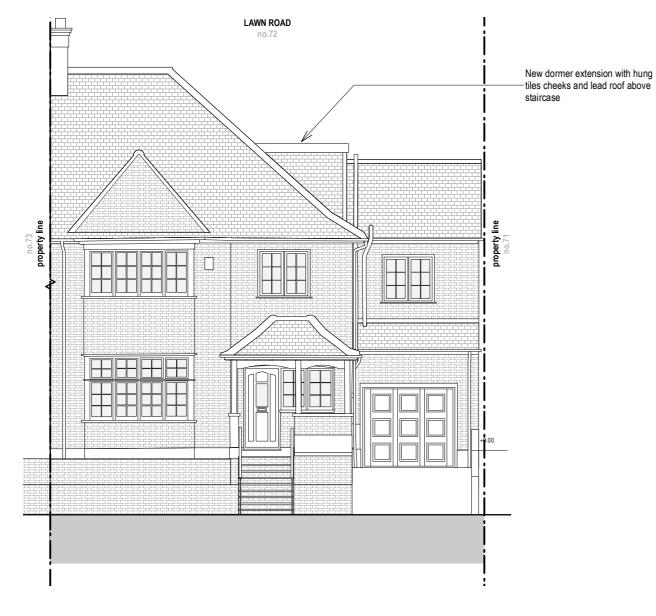

## Proposed Cross Section through stairs and dormer

| 0m 4m                                                                                                                                                                                                                         |         |                                               |         |         |      |    |               |
|-------------------------------------------------------------------------------------------------------------------------------------------------------------------------------------------------------------------------------|---------|-----------------------------------------------|---------|---------|------|----|---------------|
| Rev:Date:Description:0027.01.25Issue For Planning